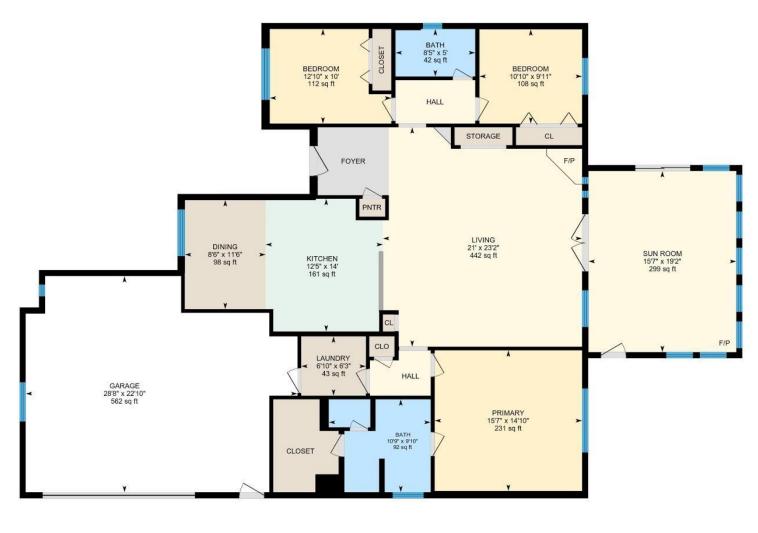

Main Floor Total Exterior Area 2103.19 sq ft

## **Room Measurements**

Only major rooms are listed. Some listed rooms may be excluded from total interior floor area (e.g. garage). Room dimensions are largest length and width; parts of room may be smaller. Room area is not always equal to product of length and width.

## MAIN FLOOR

Bath: 9'10" x 10'9" (9.8' x 10.8') | 92 sq ft

Bath: 5' x 8'5" (5' x 8.4') | 42 sq ft

Bedroom: 10' x 12'10" (10' x 12.8') | 112 sq ft Bedroom: 9'11" x 10'10" (10' x 10.8') | 108 sq ft

Dining: 11'6" x 8'6" (11.5' x 8.5') | 98 sq ft

Garage: 22'10" x 28'8" (22.8' x 28.7') | 562 sq ft

Kitchen: 14' x 12'5" (14' x 12.4') | 161 sq ft Laundry: 6'3" x 6'10" (6.3' x 6.8') | 43 sq ft Living: 23'2" x 21' (23.2' x 21') | 442 sq ft

Primary: 14'10" x 15'7" (14.9' x 15.6') | 231 sq ft Sun Room: 19'2" x 15'7" (19.1' x 15.6') | 299 sq ft

## Floor Area Information

Floor areas include footprint area of interior walls. All displayed floor areas are rounded to two decimal places. Total area is computed before rounding and may not equal to sum of displayed floor areas.

MAIN FLOOR

Interior Area: 1952.59 sq ft Excluded Area: 561.89 sq ft Perimeter Wall Length: 233 ft Perimeter Wall Thickness: 7.8 in

Exterior Area: 2103.19 sq ft Total Above Grade Floor Area

Main Building Exterior: 2103.19 sq ft