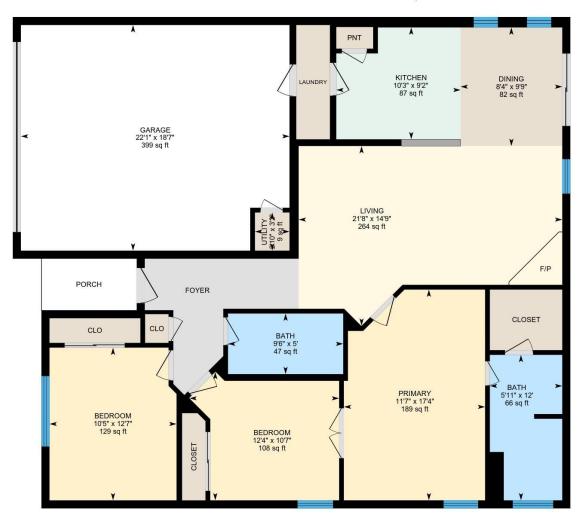

## **Room Measurements**

Only major rooms are listed. Some listed rooms may be excluded from total interior floor area (e.g. garage). Room dimensions are largest length and width; parts of room may be smaller. Room area is not always equal to product of length and width.

## MAIN FLOOR

Bath: 5' x 9'6" (5' x 9.5') | 47 sq ft Bath: 12' x 5'11" (12' x 6') | 66 sq ft

Bedroom: 10'7" x 12'4" (10.6' x 12.3') | 108 sq ft Bedroom: 12'7" x 10'5" (12.6' x 10.4') | 129 sq ft

Dining: 9'9" x 8'4" (9.8' x 8.4') | 82 sq ft

Garage: 18'7" x 22'1" (18.6' x 22.1') | 399 sq ft Kitchen: 9'2" x 10'3" (9.2' x 10.2') | 87 sq ft Living: 14'9" x 21'8" (14.8' x 21.7') | 264 sq ft Primary: 17'4" x 11'7" (17.3' x 11.6') | 189 sq ft

Utility: 3'2" x 2'10" (3.1' x 2.8') | 9 sq ft