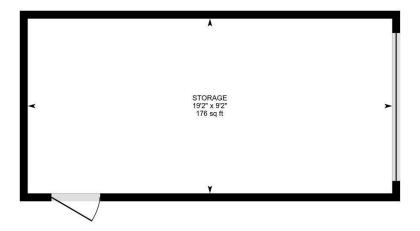

Main Floor Finished Area 1324.67 sq ft Unfinished Area 444.97 sq ft







Storage Unfinished Area 200.62 sq ft







## **Property Details**

## **Room Measurements**

Only major rooms are listed. Some listed rooms may be excluded from total interior floor area (e.g. garage). Room dimensions are largest length and width; parts of room may be smaller. Room area is not always equal to product of length and width.

## MAIN FLOOR

Bath: 5' x 9'6" (5' x 9.5') | 47 sq ft Bath: 12' x 5'11" (12' x 6') | 66 sq ft

Bedroom: 10'7" x 12'4" (10.6' x 12.3') | 108 sq ft Bedroom: 12'7" x 10'5" (12.6' x 10.4') | 129 sq ft

Dining: 9'9" x 8'4" (9.8' x 8.4') | 82 sq ft

Garage: 18'7" x 22'1" (18.6' x 22.1') | 399 sq ft Kitchen: 9'2" x 10'3" (9.2' x 10.2') | 87 sq ft Living: 14'9" x 21'8" (14.8' x 21.7') | 264 sq ft Primary: 17'4" x 11'7" (17.3' x 11.6') | 189 sq ft

Utility: 3'2" x 2'10" (3.1' x 2.8') | 9 sq ft

**ST