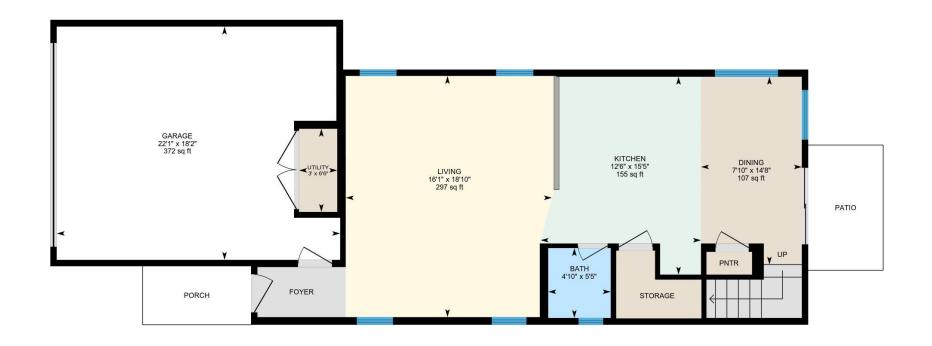

## **Room Measurements**

Only major rooms are listed. Some listed rooms may be excluded from total interior floor area (e.g. garage). Room dimensions are largest length and width; parts of room may be smaller. Room area is not always equal to product of length and width.

## 1ST FLOOR

Bath: 5'5" x 4'10" (5.4' x 4.9') | 27 sq ft
Dining: 14'8" x 7'10" (14.6' x 7.9') | 107 sq ft
Garage: 18'2" x 22'1" (18.2' x 22.1') | 372 sq ft
Kitchen: 15'5" x 12'6" (15.4' x 12.5') | 155 sq ft
Living: 18'10" x 16'1" (18.8' x 16.1') | 297 sq ft

Utility: 6'6" x 3' (6.5' x 3') | 19 sq ft

2ND FLOOR

Bath: 4'10" x 9'11" (4.8' x 9.9') | 48 sq ft Bath: 8'8" x 4'11" (8.6' x 4.9') | 43 sq ft

Bedroom: 14'7" x 12'3" (14.6' x 12.2') | 157 sq ft Bedroom: 15'2" x 11' (15.2' x 11') | 167 sq ft Primary: 13'7" x 12' (13.5' x 12') | 162 sq ft