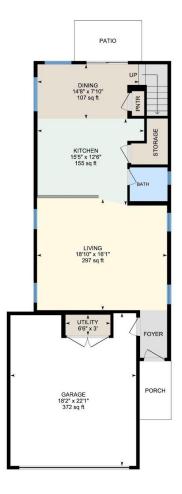

## **Room Measurements**

Only major rooms are listed. Some listed rooms may be excluded from total interior floor area (e.g. garage). Room dimensions are largest length and width; parts of room may be smaller. Room area is not always equal to product of length and width.

## 1ST FLOOR

Bath: 5'5" x 4'10" (5.4' x 4.9') | 27 sq ft
Dining: 14'8" x 7'10" (14.6' x 7.9') | 107 sq ft
Garage: 18'2" x 22'1" (18.2' x 22.1') | 372 sq ft
Kitchen: 15'5" x 12'6" (15.4' x 12.5') | 155 sq ft
Living: 18'10" x 16'1" (18.8' x 16.1') | 297 sq ft

Utility: 6'6" x 3' (6.5' x 3') | 19 sq ft

2ND FLOOR

Bath: 4'10" x 9'11" (4.8' x 9.9') | 48 sq ft Bath: 8'8" x 4'11" (8.6' x 4.9') | 43 sq ft

Bedroom: 14'7" x 12'3" (14.6' x 12.2') | 157 sq ft Bedroom: 15'2" x 11' (15.2' x 11') | 167 sq ft Primary: 13'7" x 12' (13.5' x 12') | 162 sq ft