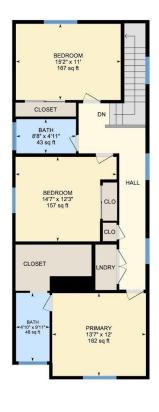

## **Room Measurements**

Only major rooms are listed. Some listed rooms may be excluded from total interior floor area (e.g. garage). Room dimensions are largest length and width; parts of room may be smaller. Room area is not always equal to product of length and width.

Utility: 6'6" x 3' (6.5' x 3') | 19 sq ft

2ND FLOOR

Bath: 4'10" x 9'11" (4.8' x 9.9') | 48 sq ft Bath: 8'8" x 4'11" (8.6' x 4.9') | 43 sq ft

Bedroom: 14'7" x 12'3" (14.6' x 12.2') | 157 sq ft Bedroom: 15'2" x 11' (15.2' x 11') | 167 sq ft Primary: 13'7" x 12' (13.5' x 12') | 162 sq ft