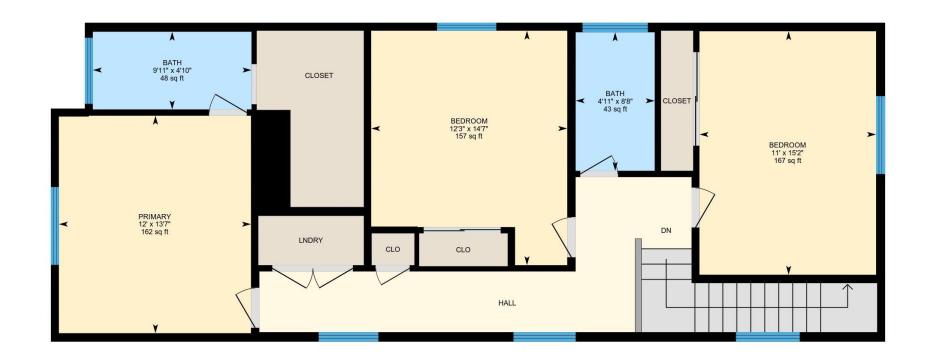

Utility: 6'6" x 3' (6.5' x 3') | 19 sq ft

2ND FLOOR

Bath: 4'10" x 9'11" (4.8' x 9.9') | 48 sq ft Bath: 8'8" x 4'11" (8.6' x 4.9') | 43 sq ft

Bedroom: 14'7" x 12'3" (14.6' x 12.2') | 157 sq ft Bedroom: 15'2" x 11' (15.2' x 11') | 167 sq ft Primary: 13'7" x 12' (13.5' x 12') | 162 sq ft