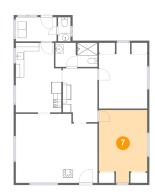

### Floor 1 - Primary Bedroom

Dimensions: 11'6" x 17'5"

**Area:** 178 sq. ft

Counted as Living Area:

Yes

Heated: Yes Finished: Yes Enclosed: Yes

Contiguous:

Yes

Permitted: Yes Wet Space: No Addition: No Conversion: No