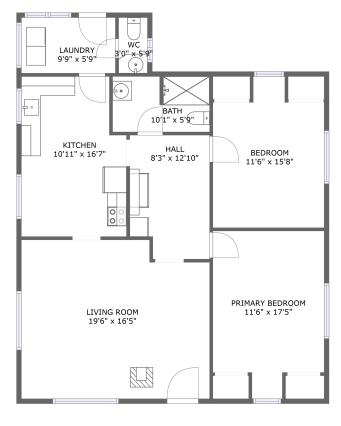

#### **Room Dimensions**

Floor 1 Total sqft: 1199 Living area: 1135

| # | Room name       | Dimensions     | Area (sqft) | Counted as Living Area |
|---|-----------------|----------------|-------------|------------------------|
| 1 | Living Room     | 19'6" x 16'5"  | 307 sq. ft  | Yes                    |
| 2 | Hall            | 8'3" x 12'10"  | 101 sq. ft  | Yes                    |
| 3 | Bedroom         | 11'6" x 15'8"  | 159 sq. ft  | Yes                    |
| 4 | Bath            | 10'1" x 5'9"   | 57 sq. ft   | Yes                    |
| 5 | Kitchen         | 10'11" x 16'7" | 170 sq. ft  | Yes                    |
| 6 | Laundry         | 9'9" x 5'9"    | 56 sq. ft   | No                     |
| 7 | Primary Bedroom | 11'6" x 17'5"  | 178 sq. ft  | Yes                    |
| 8 | Wc              | 3'0" x 5'9"    | 17 sq. ft   | Yes                    |

### 1 Floor 1 - Living Room

Dimensions: 19'6" x 16'5" Area: 307 sq. ft Counted as Living Area:

Counted as Living Area: Yes Heated: Yes Finished: Yes Enclosed: Yes Contiguous:

Yes

Permitted: Yes Wet Space: No Addition: No Conversion: No

### 2 Floor 1 - Hall

**Dimensions:** 8'3" x 12'10" **Area:** 101 sq. ft

Counted as Living Area: Yes

Heated: Yes Finished: Yes Enclosed: Yes Contiguous: Yes

Permitted: Yes Wet Space: No Addition: No Conversion: No

### 3 Floor 1 - Bedroom

Dimensions: 11'6" x 15'8" Area: 159 sq. ft

Counted as Living Area:

Yes

Heated: Yes Finished: Yes Enclosed: Yes Contiguous:

Yes

Permitted: Yes Wet Space: No Addition: No Conversion: No

### 4 Floor 1 - Bath

**Dimensions**: 10'1" x 5'9"

Area: 57 sq. ft

Counted as Living Area:

Yes

Heated: Yes Finished: Yes Enclosed: Yes

Contiguous:

Yes

Permitted: Yes Wet Space: Yes Addition: No Conversion: No

### 5 Floor 1 - Kitchen

Dimensions: 10'11" x 16'7"

**Area:** 170 sq. ft

Counted as Living Area:

Yes

Heated: Yes Finished: Yes Enclosed: Yes Contiguous:

Yes

Permitted: Yes Wet Space: No Addition: No Conversion: No

6 Floor 1 - Laundry

Dimensions: 9'9" x 5'9"

Area: 56 sq. ft

Counted as Living Area: No

Heated: Yes Finished: Yes Enclosed: Yes Contiguous: Yes Permitted: Yes Wet Space: No Addition: No Conversion: No

### Floor 1 - Primary Bedroom

Dimensions: 11'6" x 17'5"

**Area:** 178 sq. ft

Counted as Living Area:

Yes

Heated: Yes Finished: Yes Enclosed: Yes

Contiguous:

Yes

Permitted: Yes Wet Space: No Addition: No Conversion: No

### Floor 1 - Wc

Dimensions: 3'0" x 5'9"

Area: 17 sq. ft

Counted as Living Area:

Yes

Heated: Yes Finished: Yes Enclosed: Yes Contiguous:

Yes

Permitted: Yes Wet Space: Yes Addition: No Conversion: No