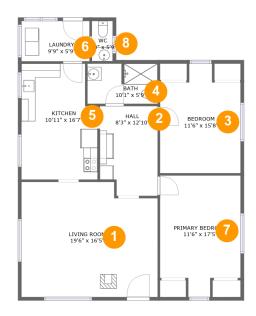

#### **Room Dimensions**

Floor 1 Total sqft: 1199 Living area: 1135

| # | Room name       | Dimensions     | Area (sqft) | Counted as Living Area |
|---|-----------------|----------------|-------------|------------------------|
| 1 | Living Room     | 19'6" x 16'5"  | 307 sq. ft  | Yes                    |
| 2 | Hall            | 8'3" x 12'10"  | 101 sq. ft  | Yes                    |
| 3 | Bedroom         | 11'6" x 15'8"  | 159 sq. ft  | Yes                    |
| 4 | Bath            | 10'1" x 5'9"   | 57 sq. ft   | Yes                    |
| 5 | Kitchen         | 10'11" x 16'7" | 170 sq. ft  | Yes                    |
| 6 | Laundry         | 9'9" x 5'9"    | 56 sq. ft   | No                     |
| 7 | Primary Bedroom | 11'6" x 17'5"  | 178 sq. ft  | Yes                    |
| 8 | Wc              | 3'0" x 5'9"    | 17 sq. ft   | Yes                    |

### 1 Floor 1 - Living Room

Dimensions: 19'6" x 16'5" Area: 307 sq. ft Counted as Living Area:

Counted as Living Area: Yes Heated: Yes Finished: Yes Enclosed: Yes Contiguous:

Yes

Permitted: Yes Wet Space: No Addition: No Conversion: No

### 2 Floor 1 - Hall

**Dimensions:** 8'3" x 12'10" **Area:** 101 sq. ft

Counted as Living Area: Yes

Heated: Yes Finished: Yes Enclosed: Yes Contiguous: Yes

Permitted: Yes Wet Space: No Addition: No Conversion: No

### 3 Floor 1 - Bedroom

Dimensions: 11'6" x 15'8" Area: 159 sq. ft

Counted as Living Area:

Yes

Heated: Yes Finished: Yes Enclosed: Yes Contiguous:

Yes

Permitted: Yes Wet Space: No Addition: No Conversion: No

### 4 Floor 1 - Bath

**Dimensions**: 10'1" x 5'9"

Area: 57 sq. ft

Counted as Living Area:

Yes

Heated: Yes Finished: Yes Enclosed: Yes

Contiguous:

Yes

Permitted: Yes Wet Space: Yes Addition: No Conversion: No

### 5 Floor 1 - Kitchen

Dimensions: 10'11" x 16'7"

**Area:** 170 sq. ft

Counted as Living Area:

Yes

Heated: Yes Finished: Yes Enclosed: Yes Contiguous:

Yes

Permitted: Yes Wet Space: No Addition: No Conversion: No

6 Floor 1 - Laundry

Dimensions: 9'9" x 5'9"

Area: 56 sq. ft

Counted as Living Area: No

Heated: Yes Finished: Yes Enclosed: Yes Contiguous: Yes Permitted: Yes Wet Space: No Addition: No Conversion: No

### Floor 1 - Primary Bedroom

Dimensions: 11'6" x 17'5"

**Area:** 178 sq. ft

Counted as Living Area:

Yes

Heated: Yes Finished: Yes Enclosed: Yes

Contiguous:

Yes

Permitted: Yes Wet Space: No Addition: No Conversion: No

### Floor 1 - Wc

Dimensions: 3'0" x 5'9"

Area: 17 sq. ft

Counted as Living Area:

Yes

Heated: Yes Finished: Yes Enclosed: Yes Contiguous:

Yes

Permitted: Yes Wet Space: Yes Addition: No Conversion: No