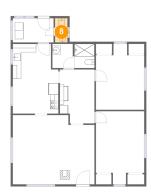

### 4 Floor 1 - Bath

**Dimensions**: 10'1" x 5'9"

Area: 57 sq. ft

Counted as Living Area:

Yes

Heated: Yes Finished: Yes Enclosed: Yes

Contiguous:

Yes

Permitted: Yes Wet Space: Yes Addition: No Conversion: No