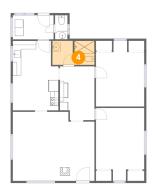

### 4 Floor 1 - Bath

**Dimensions**: 10'1" x 5'9"

Area: 57 sq. ft

Counted as Living Area:

Yes

Heated: Yes Finished: Yes Enclosed: Yes

Contiguous:

Yes

Permitted: Yes Wet Space: Yes Addition: No Conversion: No