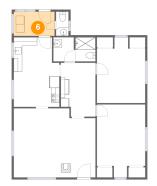

6 Floor 1 - Laundry

Dimensions: 9'9" x 5'9"

Area: 56 sq. ft

Counted as Living Area: No

Heated: Yes Finished: Yes Enclosed: Yes Contiguous: Yes Permitted: Yes Wet Space: No Addition: No Conversion: No