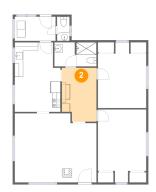

### 2 Floor 1 - Hall

**Dimensions:** 8'3" x 12'10" **Area:** 101 sq. ft

Counted as Living Area: Yes

Heated: Yes Finished: Yes Enclosed: Yes Contiguous: Yes

Permitted: Yes Wet Space: No Addition: No Conversion: No