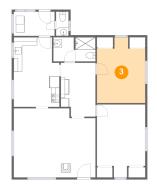

### 3 Floor 1 - Bedroom

Dimensions: 11'6" x 15'8" Area: 159 sq. ft

Counted as Living Area:

Yes

Heated: Yes Finished: Yes Enclosed: Yes Contiguous:

Yes

Permitted: Yes Wet Space: No Addition: No Conversion: No