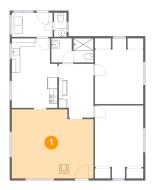

### 1 Floor 1 - Living Room

Dimensions: 19'6" x 16'5" Area: 307 sq. ft Counted as Living Area:

Counted as Living Area: Yes Heated: Yes Finished: Yes Enclosed: Yes Contiguous:

Yes

Permitted: Yes Wet Space: No Addition: No Conversion: No