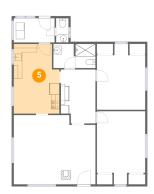

### 5 Floor 1 - Kitchen

Dimensions: 10'11" x 16'7"

**Area:** 170 sq. ft

Counted as Living Area:

Yes

Heated: Yes Finished: Yes Enclosed: Yes Contiguous:

Yes

Permitted: Yes Wet Space: No Addition: No Conversion: No