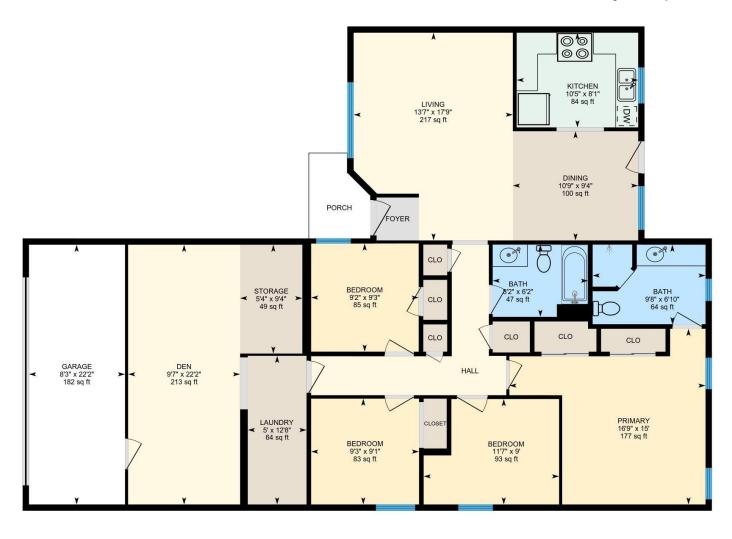

## MAIN FLOOR

Bath: 6'2" x 8'2" (6.2' x 8.1') | 47 sq ft Bath: 6'10" x 9'8" (6.8' x 9.7') | 64 sq ft Bedroom: 9'3" x 9'2" (9.2' x 9.2') | 85 sq ft Bedroom: 9' x 11'7" (9' x 11.6') | 93 sq ft Bedroom: 9'1" x 9'3" (9' x 9.2') | 83 sq ft Den: 22'2" x 9'7" (22.2' x 9.6') | 213 sq ft Dining: 9'4" x 10'9" (9.3' x 10.7') | 100 sq ft Garage: 22'2" x 8'3" (22.2' x 8.2') | 182 sq ft Kitchen: 8'1" x 10'5" (8.1' x 10.4') | 84 sq ft Laundry: 12'8" x 5' (12.7' x 5') | 64 sq ft Living: 17'9" x 13'7" (17.8' x 13.6') | 217 sq ft Primary: 15' x 16'9" (15' x 16.8') | 177 sq ft Storage: 9'4" x 5'4" (9.3' x 5.3') | 49 sq ft

### MAIN FLOOR

Interior Area: 1527.21 sq ft Excluded Area: 182.37 sq ft Perimeter Wall Length: 184 ft Perimeter Wall Thickness: 6.5 in Exterior Area: 1626.88 sq ft

Total Above Grade Floor Area

Main Building Exterior: 1626.88 sq ft