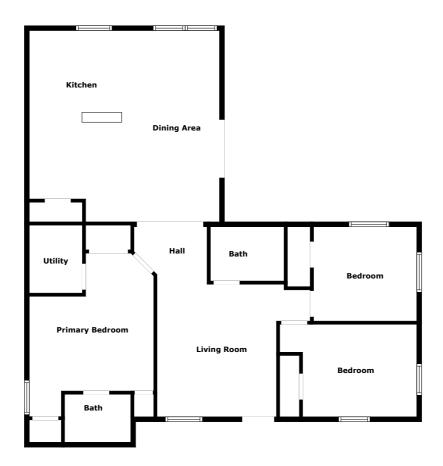

## Floor plan

Measurements Are Calculated By Cubicasa Technology. Deemed Highly Reliable But Not Guaranteed.

## **Highlights**

1 Kitchen

1 Living room

3 Bedroom

2 Bath

**15 Doors** 

9 Windows

## **Appendix 1: Data sheet**

| Bath - 2    | Bedroom - 3 | Bedroom - Master - 1 |
|-------------|-------------|----------------------|
| Utility - 1 | Dining - 1  | Dining - Open - 1    |
| Kitchen - 1 | Hall - 1    | LivingRoom - 1       |