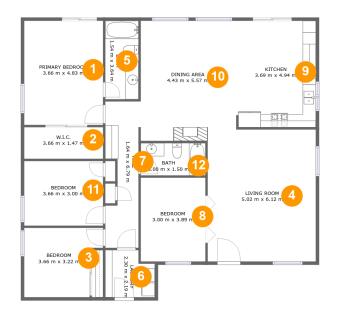

### **Room Dimensions**

| Flo | oor 1     |            | <b>Total sqm:</b> 169 | Living area: 169       |
|-----|-----------|------------|-----------------------|------------------------|
| #   | Room name | Dimensions | Area (sqm)            | Counted as Living Area |

| π  | Room name       | Dimensions      | Alea (Sqiii) | counted as Living Area |
|----|-----------------|-----------------|--------------|------------------------|
| 1  | Primary Bedroom | 3.66 m x 4.83 m | 18 m2        | Yes                    |
| 2  | W.i.c.          | 3.66 m x 1.47 m | 5 m2         | Yes                    |
| 3  | Bedroom         | 3.66 m x 3.22 m | 10 m2        | Yes                    |
| 4  | Living Room     | 5.02 m x 6.12 m | 30 m2        | Yes                    |
| 5  | Bath            | 1.54 m x 3.64 m | 6 m2         | Yes                    |
| 6  | Laundry         | 2.30 m x 2.19 m | 5 m2         | Yes                    |
| 7  | Hall            | 1.64 m x 6.79 m | 9 m2         | Yes                    |
| 8  | Bedroom         | 3.00 m x 3.89 m | 12 m2        | Yes                    |
| 9  | Kitchen         | 3.69 m x 4.94 m | 18 m2        | Yes                    |
| 10 | Dining Area     | 4.43 m x 5.57 m | 24 m2        | Yes                    |
| 11 | Bedroom         | 3.66 m x 3.00 m | 11 m2        | Yes                    |

Scan captured on Wed, 12 Jun 2024 22:29:12 GMT

Information is calculated by CubiCasa technology; deemed highly reliable but not guaranteed.

| #  | Room name | Dimensions      | Area (sqm) | Counted as Living Area |
|----|-----------|-----------------|------------|------------------------|
| 12 | Bath      | 3.00 m x 1.50 m | 5 m2       | Yes                    |