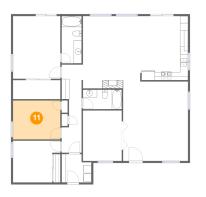

# </u> Floor 1 - Bedroom

Dimensions: 3.66 m x 3.00 m Area: 11 m2 Counted as Living Area: Yes Heated: Yes Finished: Yes Enclosed: Yes Contiguous: Yes Permitted: Yes Wet Space: No Addition: No Conversion: No