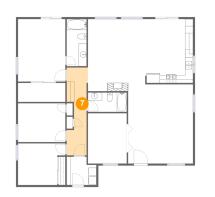

#### Floor 1 - Hall

Dimensions: 1.64 m x 6.79 m Area: 9 m2 Counted as Living Area: Yes Heated: Yes Finished: Yes Enclosed: Yes Contiguous: Yes Permitted: Yes Wet Space: No Addition: No Conversion: No