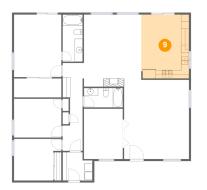

Scan captured on Wed, 12 Jun 2024 22:29:12 GMT Information is calculated by CubiCasa technology; deemed highly reliable but not guaranteed.

Floor 1 - Kitchen

Dimensions: 3.69 m x 4.94 m Area: 18 m2 Counted as Living Area: Yes Heated: Yes Finished: Yes Enclosed: Yes Contiguous: Yes Permitted: Yes Wet Space: No Addition: No Conversion: No