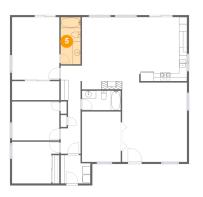

# 5 Floor 1 - Bath

Dimensions: 1.54 m x 3.64 m Area: 6 m2 Counted as Living Area: Yes Heated: Yes Finished: Yes Enclosed: Yes Contiguous: Yes Permitted: Yes Wet Space: Yes Addition: No Conversion: No

Scan captured on Wed, 12 Jun 2024 22:29:12 GMT Information is calculated by CubiCasa technology; deemed highly reliable but not guaranteed.