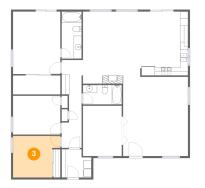

Floor 1 - Bedroom

Dimensions: 3.66 m x 3.22 m Area: 10 m2 Counted as Living Area: Yes Heated: Yes Finished: Yes Enclosed: Yes Contiguous: Yes Permitted: Yes Wet Space: No Addition: No Conversion: No