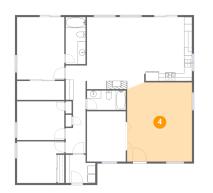

#### Floor 1 - Living Room

Dimensions: 5.02 m x 6.12 m Area: 30 m2 Counted as Living Area: Yes Heated: Yes Finished: Yes Enclosed: Yes Contiguous: Yes Permitted: Yes Wet Space: No Addition: No Conversion: No