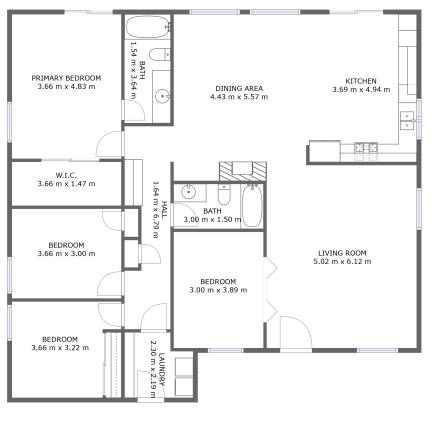

FLOOR 1

### **Room Dimensions**

| Flo | oor 1     |            | <b>Total sqm:</b> 169 | Living area: 169       |
|-----|-----------|------------|-----------------------|------------------------|
| #   | Room name | Dimensions | Area (sqm)            | Counted as Living Area |

| π  | Room name       | Dimensions      | Alea (Sqiii) | counted as Living Area |
|----|-----------------|-----------------|--------------|------------------------|
| 1  | Primary Bedroom | 3.66 m x 4.83 m | 18 m2        | Yes                    |
| 2  | W.i.c.          | 3.66 m x 1.47 m | 5 m2         | Yes                    |
| 3  | Bedroom         | 3.66 m x 3.22 m | 10 m2        | Yes                    |
| 4  | Living Room     | 5.02 m x 6.12 m | 30 m2        | Yes                    |
| 5  | Bath            | 1.54 m x 3.64 m | 6 m2         | Yes                    |
| 6  | Laundry         | 2.30 m x 2.19 m | 5 m2         | Yes                    |
| 7  | Hall            | 1.64 m x 6.79 m | 9 m2         | Yes                    |
| 8  | Bedroom         | 3.00 m x 3.89 m | 12 m2        | Yes                    |
| 9  | Kitchen         | 3.69 m x 4.94 m | 18 m2        | Yes                    |
| 10 | Dining Area     | 4.43 m x 5.57 m | 24 m2        | Yes                    |
| 11 | Bedroom         | 3.66 m x 3.00 m | 11 m2        | Yes                    |

Scan captured on Wed, 12 Jun 2024 22:29:12 GMT

Information is calculated by CubiCasa technology; deemed highly reliable but not guaranteed.

| #  | Room name | Dimensions      | Area (sqm) | Counted as Living Area |
|----|-----------|-----------------|------------|------------------------|
| 12 | Bath      | 3.00 m x 1.50 m | 5 m2       | Yes                    |