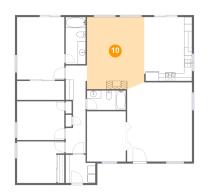

# </u> Floor 1 - Bedroom

Dimensions: 3.66 m x 3.00 m Area: 11 m2 Counted as Living Area: Yes Heated: Yes Finished: Yes Enclosed: Yes Contiguous: Yes Permitted: Yes Wet Space: No Addition: No Conversion: No