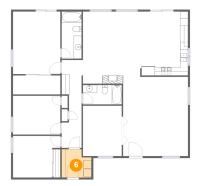

# 👂 **Floor 1 -** Bedroom

Dimensions: 3.00 m x 3.89 m Area: 12 m2 Counted as Living Area: Yes Heated: Yes Finished: Yes Enclosed: Yes Contiguous: Yes Permitted: Yes Wet Space: No Addition: No Conversion: No