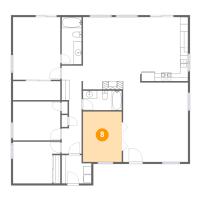

# 👂 **Floor 1 -** Bedroom

Dimensions: 3.00 m x 3.89 m Area: 12 m2 Counted as Living Area: Yes Heated: Yes Finished: Yes Enclosed: Yes Contiguous: Yes Permitted: Yes Wet Space: No Addition: No Conversion: No