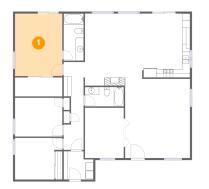

#### Floor 1 - Primary Bedroom

**Dimensions:** 3.66 m x 4.83 m Area: 18 m2 Counted as Living Area: Yes Heated: Yes Finished: Yes Enclosed: Yes Contiguous: Yes Permitted: Yes Wet Space: No Addition: No Conversion: No