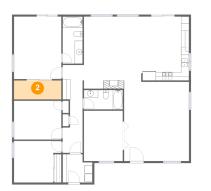

² Floor 1 - W.i.c.

**Dimensions:** 3.66 m x 1.47 m Area: 5 m2 Counted as Living Area: Yes

Heated: Yes Finished: Yes Enclosed: Yes Contiguous: Yes Permitted: Yes Wet Space: No Addition: No Conversion: No