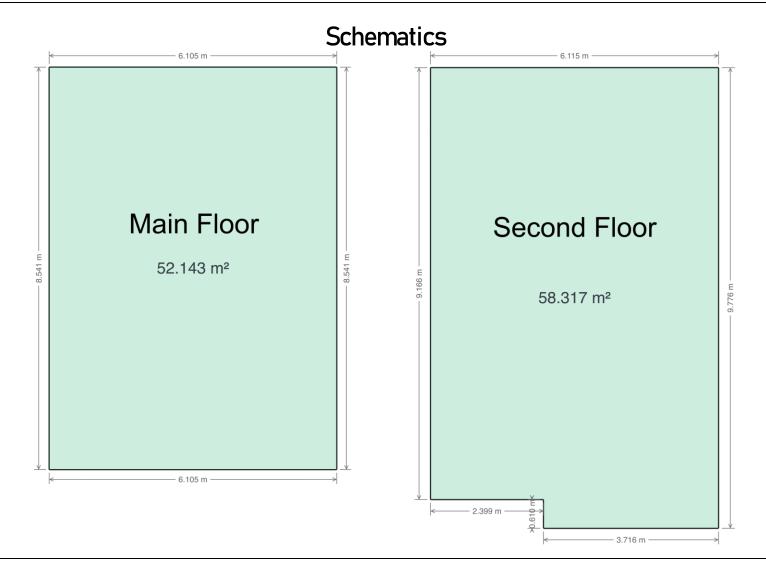

## Floor Area Totals

|                             | Level | Metric (m <sup>2</sup> ) | Imperial (ft <sup>2</sup> ) |  |  |
|-----------------------------|-------|--------------------------|-----------------------------|--|--|
| Main Floor                  | 1     | 52.14                    | 561.27                      |  |  |
| Second Floor                | 2     | 58.32                    | 627.72                      |  |  |
| Total Above Ground RMS Area |       | 110.46                   | 1188.99                     |  |  |