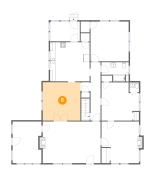

#### 2 Floor 2 - Sunroom

**Dimensions:** 11'0" x 15'10"

**Area:** 168 sq. ft

Counted as Living Area:

Yes

Heated: Yes Finished: Yes Enclosed: Yes Contiguous:

Yes

Dimensions: 3'7" x 3'8" Area: 13 sq. ft