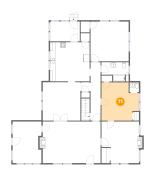

### Floor 2 - Primary Bedroom

**Dimensions:** 14'4" x 14'7" **Area:** 183 sq. ft

Counted as Living Area:

Yes

Heated: Yes Finished: Yes Enclosed: Yes Contiguous:

Yes

**Dimensions:** 15'8" x 9'11"

Area: 156 sq. ft