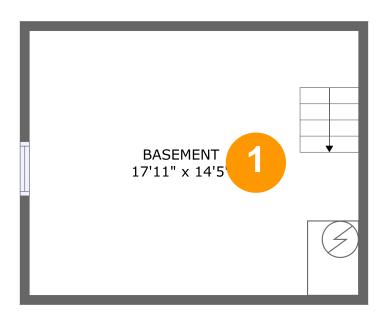

#### 1 Floor 1 - Basement

Dimensions: 17'11" x 14'5"

**Area:** 258 sq. ft

Counted as Living Area: No

Heated: No Finished: No Enclosed: Yes Contiguous: Yes Permitted: Yes Wet Space: No Addition: No Conversion: No