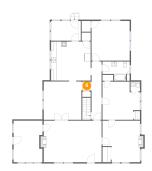

#### 1 Floor 2 - Hall

**Dimensions:** 3'10" x 22'3"

Area: 113 sq. ft

Counted as Living Area:

Yes

Heated: Yes Finished: Yes Enclosed: Yes Contiguous:

Yes

Permitted: Yes Wet Space: No Addition: No Conversion: No