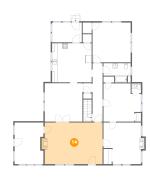

### Floor 2 - Living Room

Dimensions: 22'1" x 15'10"

Area: 355 sq. ft

Counted as Living Area:

Yes

Heated: Yes Finished: Yes Enclosed: Yes Contiguous:

Yes