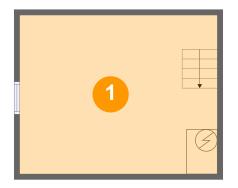

#### 1 Floor 1 - Basement

Dimensions: 17'11" x 14'5"

**Area:** 258 sq. ft

Counted as Living Area: No

Heated: No Finished: No Enclosed: Yes Contiguous: Yes Permitted: Yes Wet Space: No Addition: No Conversion: No