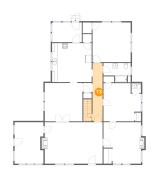

#### 5 Floor 2 - Bath

**Dimensions:** 10'5" x 7'4"

Area: 61 sq. ft

Counted as Living Area:

Yes

Heated: Yes Finished: Yes Enclosed: Yes Contiguous: Yes

Dimensions: 3'2" x 3'7" Area: 12 sq. ft

Counted as Living Area:

Yes

Heated: Yes Finished: Yes Enclosed: Yes Contiguous:

Yes

Permitted: Yes Wet Space: No Addition: No Conversion: No