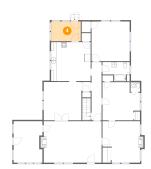

#### 2 Floor 2 - Sunroom

**Dimensions:** 11'0" x 15'10"

**Area:** 168 sq. ft

Counted as Living Area:

Yes

Heated: Yes Finished: Yes Enclosed: Yes Contiguous:

Yes

Dimensions: 3'7" x 3'8" Area: 13 sq. ft