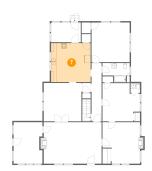

#### Floor 2 - Bedroom

Dimensions: 14'7" x 15'2"

**Area:** 221 sq. ft

Counted as Living Area:

Yes

Heated: Yes Finished: Yes Enclosed: Yes Contiguous:

Yes

Permitted: Yes Wet Space: No Addition: No Conversion: No