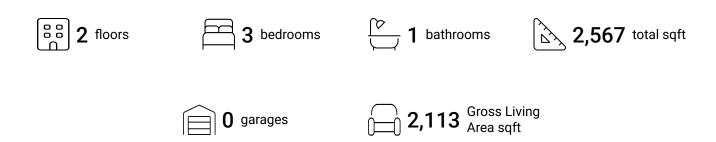

#### **Property Summary**







#### **Room Dimensions**

Floor 1 Total sqft: 292 Living area: 0

| # | Room name | Dimensions     | Area (sqft) | Counted as Living Area |
|---|-----------|----------------|-------------|------------------------|
| 1 | Basement  | 17'11" x 14'5" | 258 sq. ft  | No                     |





#### **Room Dimensions**

Floor 2 Total sqft: 2275 Living area: 2113

| #  | Room name       | Dimensions     | Area (sqft) | Counted as Living Area |
|----|-----------------|----------------|-------------|------------------------|
| 2  | Sunroom         | 11'0" x 15'10" | 168 sq. ft  | Yes                    |
| 3  | Wc              | 3'7" x 3'8"    | 13 sq. ft   | Yes                    |
| 4  | Laundry         | 11'5" x 7'6"   | 86 sq. ft   | Yes                    |
| 5  | Bath            | 1