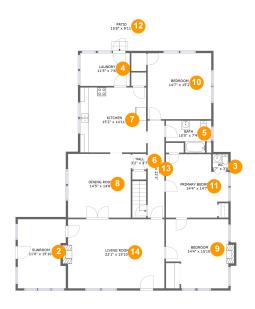

#### 2 Floor 2 - Sunroom

**Dimensions:** 11'0" x 15'10"

**Area:** 168 sq. ft

Counted as Living Area:

Yes

Heated: Yes Finished: Yes Enclosed: Yes Contiguous:

Yes

Dimensions: 3'7" x 3'8" Area: 13 sq. ft

Counted as Living Area:

Yes

Heated: Yes Finished: Yes Enclosed: Yes Contiguous:

Yes

Permitted: Yes Wet Space: Yes Addition: No Conversion: No

### 4 Floor 2 - Laundry

**Dimensions:** 11'5" x 7'6"

Area: 86 sq. ft

Counted as Living Area:

Yes

Heated: Yes Finished: Yes Enclosed: Yes Contiguous:

Yes

Permitted: Yes Wet Space: No Addition: No Conversion: No

#### 5 Floor 2 - Bath

**Dimensions:** 10'5" x 7'4"

Area: 61 sq. ft

Counted as Living Area:

Yes

Heated: Yes Finished: Yes Enclosed: Yes Contiguous: Yes

Dimensions: 3'2" x 3'7" Area: 12 sq. ft

Counted as Living Area:

Yes

Heated: Yes Finished: Yes Enclosed: Yes Contiguous:

Yes

Permitted: Yes Wet Space: No Addition: No Conversion: No

#### Floor 2 - Kitchen

Dimensions: 15'2" x 14'11"

**Area:** 225 sq. ft

Counted as Living Area:

Yes

Heated: Yes Finished: Yes Enclosed: Yes Contiguous:

Yes

Permitted: Yes Wet Space: No Addition: No Conversion: No

### Floor 2 - Dining Room

Dimensions: 14'5" x 14'8"

Area: 211 sq. ft

Counted as Living Area:

Yes

Heated: Yes Finished: Yes Enclosed: Yes Contiguous:

Yes

Dimensions: 14'4" x 15'10" Area: 212 sq. ft

Counted as Living Area:

Yes

Heated: Yes Finished: Yes Enclosed: Yes Contiguous:

Yes

Permitted: Yes Wet Space: No Addition: No Conversion: No

#### Floor 2 - Bedroom

Dimensions: 14'7" x 15'2"

**Area:** 221 sq. ft

Counted as Living Area:

Yes

Heated: Yes Finished: Yes Enclosed: Yes Contiguous:

Yes

Permitted: Yes Wet Space: No Addition: No Conversion: No

### Floor 2 - Primary Bedroom

**Dimensions:** 14'4" x 14'7" **Area:** 183 sq. ft

Counted as Living Area:

Yes

Heated: Yes Finished: Yes Enclosed: Yes Contiguous:

Yes

**Dimensions:** 15'8" x 9'11"

Area: 156 sq. ft

Counted as Living Area: No

Heated: No Finished: Yes Enclosed: No Contiguous: Yes Permitted: Yes Wet Space: No Addition: No Conversion: No

#### 1 Floor 2 - Hall

**Dimensions:** 3'10" x 22'3"

Area: 113 sq. ft

Counted as Living Area:

Yes

Heated: Yes Finished: Yes Enclosed: Yes Contiguous:

Yes

Permitted: Yes Wet Space: No Addition: No Conversion: No

### Floor 2 - Living Room

Dimensions: 22'1" x 15'10"

Area: 355 sq. ft

Counted as Living Area:

Yes

Heated: Yes Finished: Yes Enclosed: Yes Contiguous:

Yes