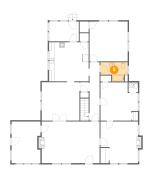

### Floor 2 - Primary Bedroom

**Dimensions:** 14'4" x 14'7" **Area:** 183 sq. ft

Counted as Living Area:

Yes

Heated: Yes Finished: Yes Enclosed: Yes Contiguous:

Yes

**Dimensions:** 15'8" x 9'11"

Area: 156 sq. ft