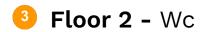

#### 2 Floor 2 - Sunroom

**Dimensions:** 11'0" x 15'10"

**Area:** 168 sq. ft

Counted as Living Area:

Yes

Heated: Yes Finished: Yes Enclosed: Yes Contiguous:

Yes

Dimensions: 3'7" x 3'8" Area: 13 sq. ft

Counted as Living Area:

Yes

Heated: Yes Finished: Yes Enclosed: Yes Contiguous:

Yes

Permitted: Yes Wet Space: Yes Addition: No Conversion: No