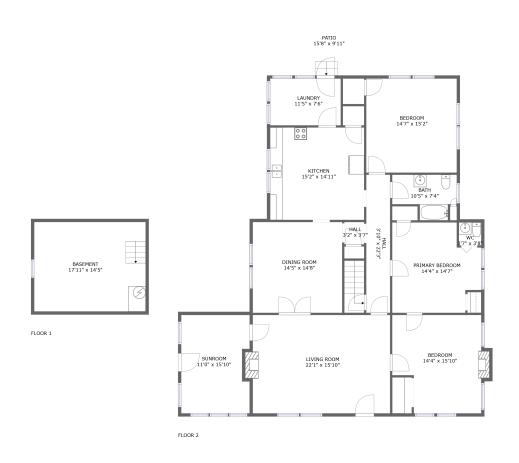

#### **Room Dimensions**

Floor 1 Total sqft: 292 Living area: 0

| # | Room name | Dimensions     | Area (sqft) | Counted as Living Area |
|---|-----------|----------------|-------------|------------------------|
| 1 | Basement  | 17'11" x 14'5" | 258 sq. ft  | No                     |

#### **Room Dimensions**

Floor 2 Total sqft: 2275 Living area: 2113

| #  | Room name       | Dimensions     | Area (sqft) | Counted as Living Area |
|----|-----------------|----------------|-------------|------------------------|
| 2  | Sunroom         | 11'0" x 15'10" | 168 sq. ft  | Yes                    |
| 3  | Wc              | 3'7" x 3'8"    | 13 sq. ft   | Yes                    |
| 4  | Laundry         | 11'5" x 7'6"   | 86 sq. ft   | Yes                    |
| 5  | Bath            | 10'5" x 7'4"   | 61 sq. ft   | Yes                    |
| 6  | Hall            | 3'2" x 3'7"    | 12 sq. ft   | Yes                    |
| 7  | Kitchen         | 15'2" x 14'11" | 225 sq. ft  | Yes                    |
| 8  | Dining Room     | 14'5" x 14'8"  | 211 sq. ft  | Yes                    |
| 9  | Bedroom         | 14'4" x 15'10" | 212 sq. ft  | Yes                    |
| 10 | Bedroom         | 14'7" x 15'2"  | 221 sq. ft  | Yes                    |
| 11 | Primary Bedroom | 14'4" x 14'7"  | 183 sq. ft  | Yes                    |
| 12 | Patio           | 15'8" x 9'11"  | 156 sq. ft  | No                     |

| #  | Room name   | Dimensions     | Area (sqft) | Counted as Living Area |
|----|-------------|----------------|-------------|------------------------|
| 13 | Hall        | 3'10" x 22'3"  | 113 sq. ft  | Yes                    |
| 14 | Living Room | 22'1" x 15'10" | 355 sq. ft  | Yes                    |