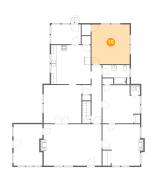

#### Floor 2 - Bedroom

Dimensions: 14'7" x 15'2"

**Area:** 221 sq. ft

Counted as Living Area:

Yes

Heated: Yes Finished: Yes Enclosed: Yes Contiguous:

Yes

Permitted: Yes Wet Space: No Addition: No Conversion: No