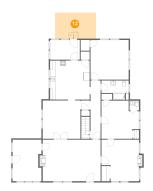

#### 2 Floor 2 - Sunroom

**Dimensions:** 11'0" x 15'10"

**Area:** 168 sq. ft

Counted as Living Area:

Yes

Heated: Yes Finished: Yes Enclosed: Yes Contiguous:

Yes

Dimensions: 3'7" x 3'8" Area: 13 sq. ft

Counted as Living Area:

Yes

Heated: Yes Finished: Yes Enclosed: Yes Contiguous:

Yes

Permitted: Yes Wet Space: Yes Addition: No Conversion: No