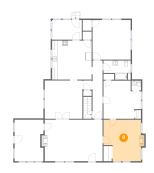

### Floor 2 - Living Room

Dimensions: 22'1" x 15'10"

Area: 355 sq. ft

Counted as Living Area:

Yes

Heated: Yes Finished: Yes Enclosed: Yes Contiguous:

Yes