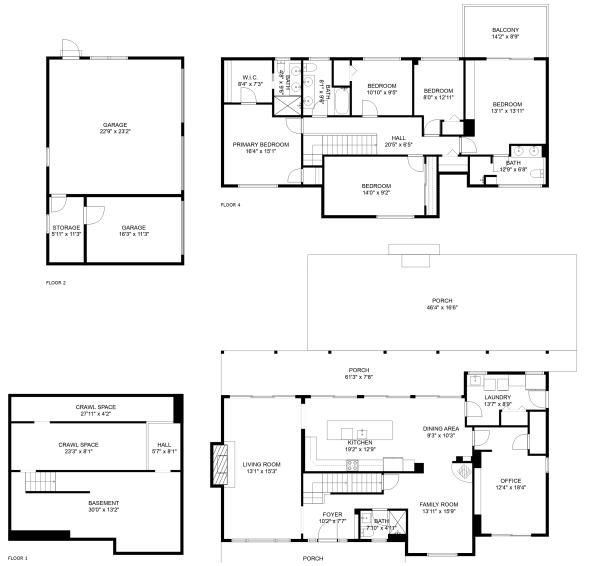

#### **Estimated Areas:**

Below Main: 481 unfinished sq. ft Main Floor: 1502 sq. ft

<u>Above Main: 1360 sq. ft</u>

Total: 2682 Sq. Ft + 481 unfinished sq.ft

Jason Sandhu (604) 791-1926 jason@jasonsandhu.ca

#### **Estimated Areas:**

Below Main: 481 unfinished sq. ft Main Floor: 1502 sq. ft

Above Main: 1360 sq. ft

Total: 2682 Sq. Ft + 481 unfinished sq. ft

Jason Sandhu (604) 791-1926 jason@jasonsandhu.ca

#### **Estimated Areas:**

Below Main: 481 unfinished sq. ft Main Floor: 1502 sq. ft
Above Main: 1360 sq. ft
Total: 2682 Sq. Ft +481 unfinished sq. ft

Jason Sandhu (604) 791-1926 jason@jasonsandhu.ca

#### **Estimated Areas:**

Below Main: 481 unfinished sq. ft Main Floor: 1502 sq. ft
Above Main: 1360 sq. ft
Total: 2682 Sq. Ft + 481 unfinished sq. ft