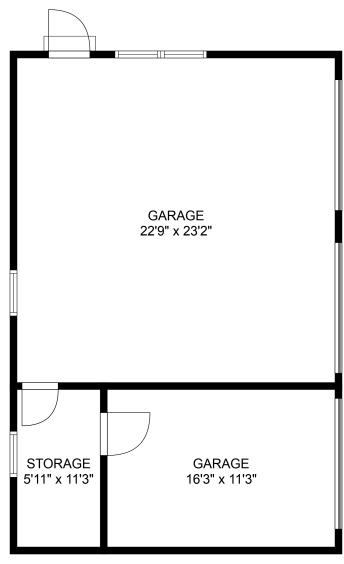

#### **Estimated Areas:**

Below Main: 481 unfinished sq. ft Main Floor: 1502 sq. ft

<u>Above Main: 1360 sq. ft</u>

Total: 2682 Sq. Ft + 481 unfinished sq.ft

Jason Sandhu (604) 791-1926 jason@jasonsandhu.ca