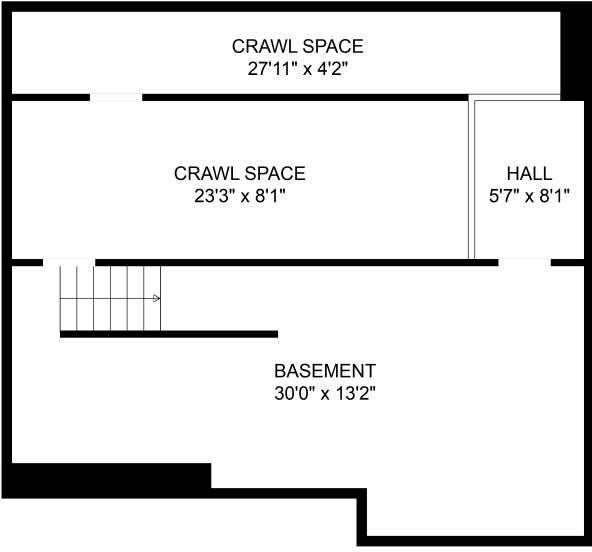

#### **Estimated Areas:**

Below Main: 481 unfinished sq. ft Main Floor: 1502 sq. ft

<u>Above Main: 1360 sq. ft</u>

Total: 2682 Sq. Ft + 481 unfinished sq.ft

Jason Sandhu (604) 791-1926 jason@jasonsandhu.ca