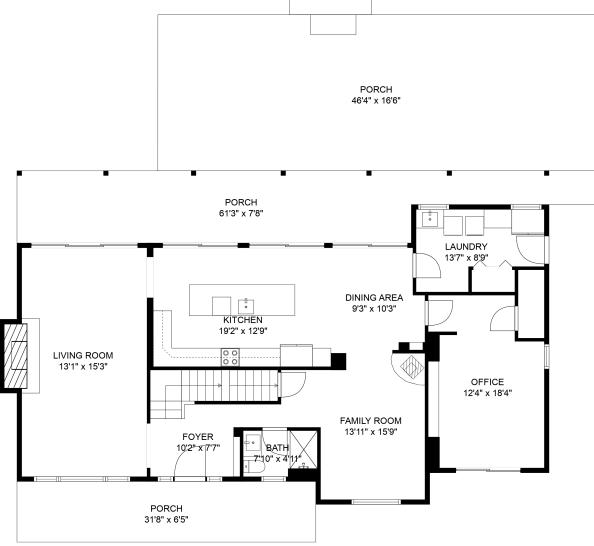

#### **Estimated Areas:**

Below Main: 481 unfinished sq. ft Main Floor: 1502 sq. ft
Above Main: 1360 sq. ft
Total: 2682 Sq. Ft + 481 unfinished sq. ft