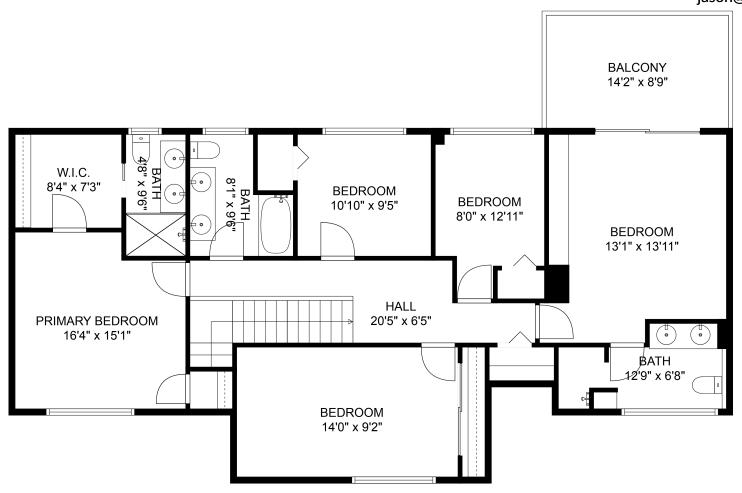

#### **Estimated Areas:**

Below Main: 481 unfinished sq. ft Main Floor: 1502 sq. ft

Above Main: 1360 sq. ft

Total: 2682 Sq. Ft + 481 unfinished sq. ft

Jason Sandhu (604) 791-1926 jason@jasonsandhu.ca