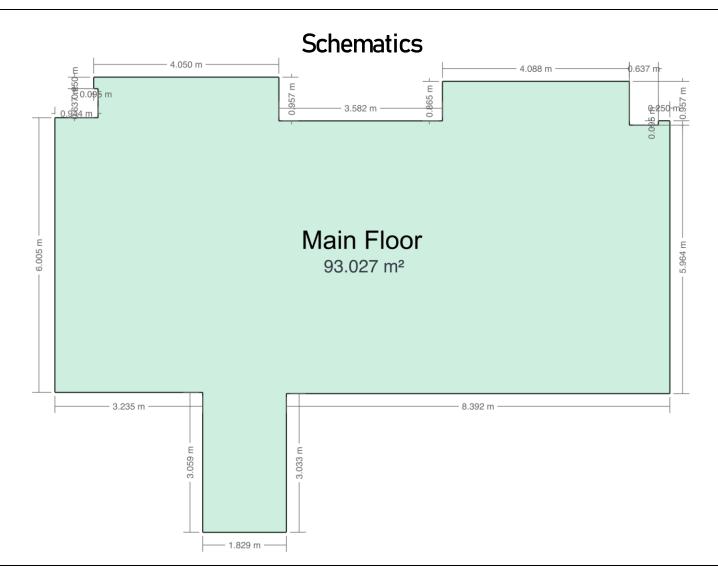

#### Floor Area Totals

|                            | Level | Metric (m²) | Imperial (ft <sup>2</sup> ) |  |  |
|----------------------------|-------|-------------|-----------------------------|--|--|
| Main Floor                 | 1     | 93.03       | 1001.34                     |  |  |
| Total Above Ground RMS Are | ea    | 93.03       | 1001.34                     |  |  |

### **Room Dimensions**

|                 | Level | Metric (m)  | Imperial (ft)  |  |  |
|-----------------|-------|-------------|----------------|--|--|
| Living Room     | 1     | 4.96 x 3.85 | 16'3" x 12'8"  |  |  |
| Dining Room     | 1     | 3.15 x 4.78 | 10'4" x 15'8"  |  |  |
| Kitchen         | 1     | 2.78 x 2.75 | 9'1" x 9'0"    |  |  |
| Laundry Room    | 1     | 1.57 x 0.87 | 5'2" x 2'10"   |  |  |
| Primary Bedroom | 1     | 5.14 x 3.18 | 16'10" x 10'5" |  |  |
| Bedroom 2       | 1     | 2.96 x 2.98 | 9'9" x 9'9"    |  |  |