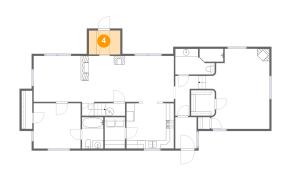

## 4 Floor 1 - Entry

**Dimensions:** 7'10" x 6'0"

Area: 47 sq. ft

Counted as living area: Yes

Heated: Yes Finished: Yes Enclosed: Yes Contiguous: Yes Permitted: Yes Wet space: No Addition: No Conversion: No