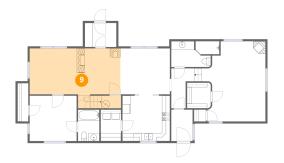

# 9 Floor 1 - Living Room

**Dimensions:** 22'7" x 11'6"

Area: 295 sq. ft

Counted as living area: Yes

Heated: Yes Finished: Yes Enclosed: Yes Contiguous: Yes Permitted: Yes Wet space: No Addition: No Conversion: No