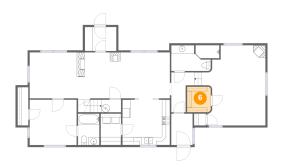

## 23 Mill Road, Taos, NM, US

6 Floor 1 - W.I.C.

Dimensions: 5'11" x 6'4" Area: 38 sq. ft

Counted as living area: Yes

Heated: Yes Finished: Yes Enclosed: Yes Contiguous: Yes Permitted: Yes Wet space: No Addition: No Conversion: No