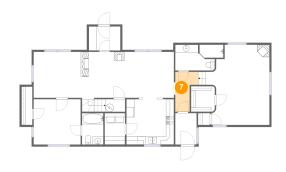

## 7 Floor 1 - Hall

Dimensions: 5'9" x 10'0"

Area: 43 sq. ft

Counted as living area: Yes

Heated: Yes Finished: Yes Enclosed: Yes Contiguous: Yes Permitted: Yes Wet space: No Addition: No Conversion: No