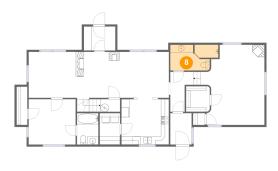

## 23 Mill Road, Taos, NM, US

6 Floor 1 - W.I.C.

Dimensions: 5'11" x 6'4" Area: 38 sq. ft

Counted as living area: Yes

Heated: Yes Finished: Yes Enclosed: Yes Contiguous: Yes Permitted: Yes Wet space: No Addition: No Conversion: No