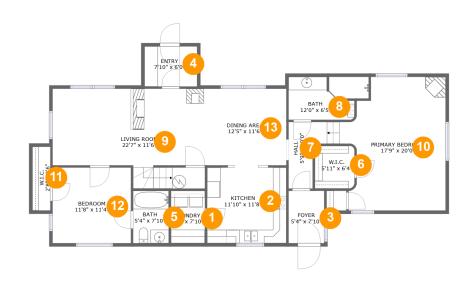

### **Room dimensions**

Floor 1 Total sqft: 1488 Living area: 1488

| #  |                 | Dimensions     | sqft       | Counted as living area |
|----|-----------------|----------------|------------|------------------------|
| 1  | Laundry         | 5'1" x 7'10"   | 40 sq. ft  | Yes                    |
| 2  | Kitchen         | 11'10" x 11'8" | 136 sq. ft | Yes                    |
| 3  | Foyer           | 5'4" x 7'10"   | 42 sq. ft  | Yes                    |
| 4  | Entry           | 7'10" x 6'0"   | 47 sq. ft  | Yes                    |
| 5  | Bath            | 5'4" x 7'10"   | 42 sq. ft  | Yes                    |
| 6  | W.I.C.          | 5'11" x 6'4"   | 38 sq. ft  | Yes                    |
| 7  | Hall            | 5'9" x 10'0"   | 43 sq. ft  | Yes                    |
| 8  | Bath            | 12'0" x 6'5"   | 69 sq. ft  | Yes                    |
| 9  | Living Room     | 22'7" x 11'6"  | 295 sq. ft | Yes                    |
| 10 | Primary Bedroom | 17'9" x 20'0"  | 278 sq. ft | Yes                    |
| 11 | W.I.C.          | 2'8" x 9'6"    | 26 sq. ft  | Yes                    |

# 23 Mill Road, Taos , NM, US

| #  |             | Dimensions    | sqft       | Counted as living area |
|----|-------------|---------------|------------|------------------------|
| 12 | Bedroom     | 11'8" x 11'4" | 133 sq. ft | Yes                    |
| 13 | Dining Area | 12'5" x 11'6" | 142 sq. ft | Yes                    |