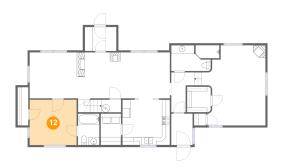

## Ploor 1 - Bedroom

Dimensions: 11'8" x 11'4"

**Area:** 133 sq. ft

Counted as living area: Yes

Heated: Yes Finished: Yes Enclosed: Yes Contiguous: Yes Permitted: Yes Wet space: No Addition: No Conversion: No