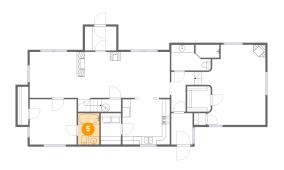

## 5 Floor 1 - Bath

Dimensions: 5'4" x 7'10"

Area: 42 sq. ft

Counted as living area: Yes

Heated: Yes Finished: Yes Enclosed: Yes Contiguous: Yes Permitted: Yes Wet space: Yes Addition: No Conversion: No