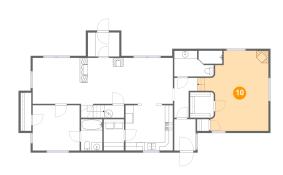

## Floor 1 - Primary Bedroom

Dimensions: 17'9" x 20'0"

**Area:** 278 sq. ft

Counted as living area: Yes

Heated: Yes Finished: Yes Enclosed: Yes Contiguous: Yes Permitted: Yes Wet space: No Addition: No Conversion: No