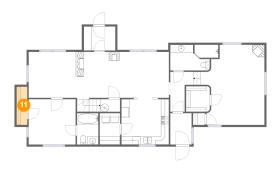

## Floor 1 - W.I.C.

Dimensions: 2'8" x 9'6"

Area: 26 sq. ft

Counted as living area: Yes

Heated: Yes Finished: Yes Enclosed: Yes Contiguous: Yes Permitted: Yes Wet space: No Addition: No Conversion: No

## Ploor 1 - Bedroom

Dimensions: 11'8" x 11'4"

**Area:** 133 sq. ft

Counted as living area: Yes

Heated: Yes Finished: Yes Enclosed: Yes Contiguous: Yes Permitted: Yes Wet space: No Addition: No Conversion: No