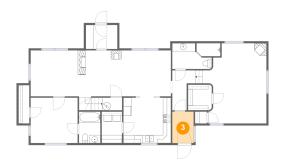

## 5 Floor 1 - Bath

Dimensions: 5'4" x 7'10"

Area: 42 sq. ft

Counted as living area: Yes

Heated: Yes Finished: Yes Enclosed: Yes Contiguous: Yes Permitted: Yes Wet space: Yes Addition: No Conversion: No