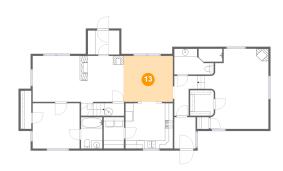

# Floor 1 - Dining Area

Dimensions: 12'5" x 11'6"

**Area:** 142 sq. ft

Counted as living area: Yes

Heated: Yes Finished: Yes Enclosed: Yes Contiguous: Yes Permitted: Yes Wet space: No Addition: No Conversion: No