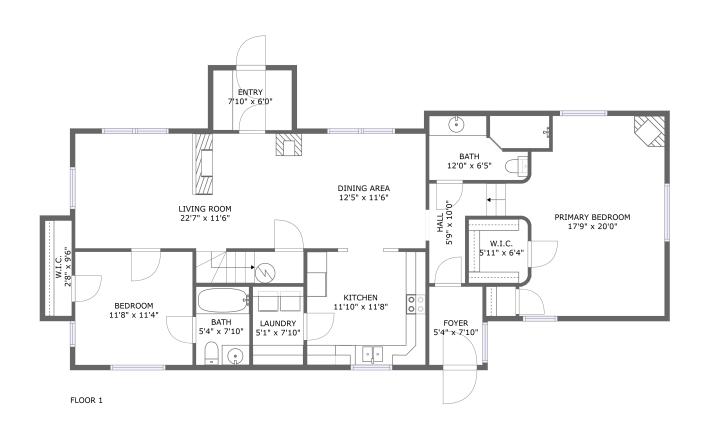

### **Room dimensions**

Floor 1 Total sqft: 1488 Living area: 1488

| #  |                 | Dimensions     | sqft       | Counted as living area |
|----|-----------------|----------------|------------|------------------------|
| 1  | Laundry         | 5'1" x 7'10"   | 40 sq. ft  | Yes                    |
| 2  | Kitchen         | 11'10" x 11'8" | 136 sq. ft | Yes                    |
| 3  | Foyer           | 5'4" x 7'10"   | 42 sq. ft  | Yes                    |
| 4  | Entry           | 7'10" x 6'0"   | 47 sq. ft  | Yes                    |
| 5  | Bath            | 5'4" x 7'10"   | 42 sq. ft  | Yes                    |
| 6  | W.I.C.          | 5'11" x 6'4"   | 38 sq. ft  | Yes                    |
| 7  | Hall            | 5'9" x 10'0"   | 43 sq. ft  | Yes                    |
| 8  | Bath            | 12'0" x 6'5"   | 69 sq. ft  | Yes                    |
| 9  | Living Room     | 22'7" x 11'6"  | 295 sq. ft | Yes                    |
| 10 | Primary Bedroom | 17'9" x 20'0"  | 278 sq. ft | Yes                    |
| 11 | W.I.C.          | 2'8" x 9'6"    | 26 sq. ft  | Yes                    |

# 23 Mill Road, Taos , NM, US

| #  |             | Dimensions    | sqft       | Counted as living area |
|----|-------------|---------------|------------|------------------------|
| 12 | Bedroom     | 11'8" x 11'4" | 133 sq. ft | Yes                    |
| 13 | Dining Area | 12'5" x 11'6" | 142 sq. ft | Yes                    |