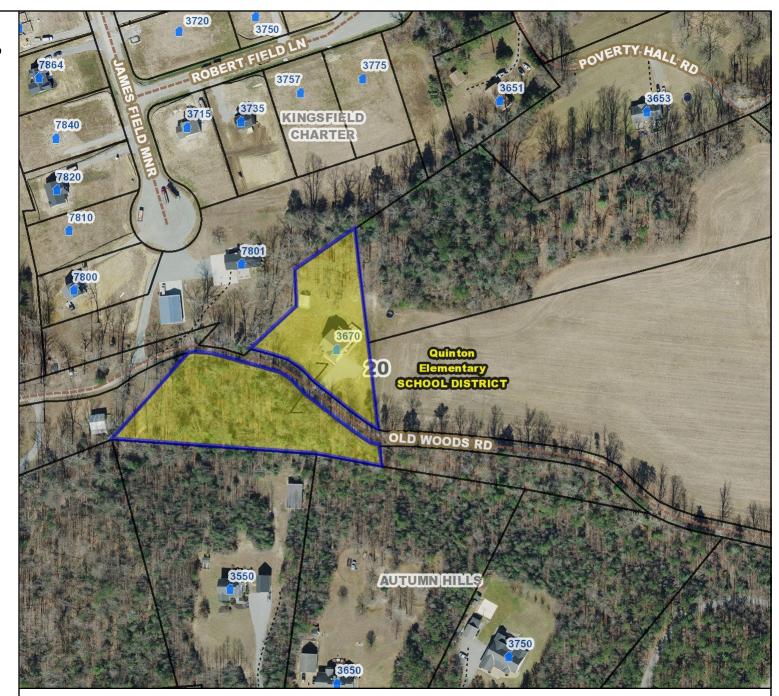

## New Kent County , Virginia

## Legend

- Area County Boundaries School Districts Parks School Board Properties Parcels - Hooks Subdivisions Tax Map 600 Scale Grid Routes INTERSTATE **US HIGHWAY** VA PRIMARY = VA SECONDARY PRIVATE PAPER INSTITUTIONAL PROPERTY ISFR RAMP CROSSOVER Roads **INTERSTATE** US HIGHWAY VA PRIMARY
- VA SECONDARY
- -- PRIVATE
- -- PAPER
- INSTITUTIONAL PROPERTY
- ISFR
- RAMP
  - CROSSOVER
- -- Driveway
- -- Ancillary Roads Site Addresses
- Certificate of Occupancy Issued
- No Certificate of Occupancy Issued

Title:

Date: 2/19/2025

DISCLAIMER: This drawing is neither a legally recorded map nor a survey and is not intended to be used as such. The information displayed is a compilation of records, information, and data obtained from various sources, and New Kent County is not responsible for its accuracy or how current it may be.