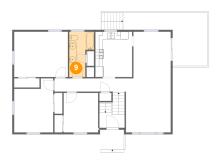

### Floor 2 - Dining Area

**Dimensions:** 9'9" x 12'2"

**Area:** 120 sq. ft

Counted as Living Area:

Yes

Heated: Yes Finished: Yes Enclosed: Yes Contiguous:

Yes

Permitted: Yes Wet Space: No Addition: No Conversion: No