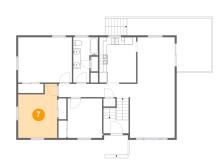

Counted as Living Area:

Yes

Heated: Yes Finished: Yes Enclosed: Yes Contiguous:

Yes

Permitted: Yes Wet Space: No Addition: No Conversion: No

7 Floor 2 - Bedroom

Dimensions: 10'3" x 14'2"

**Area:** 126 sq. ft

**Counted as Living Area:** 

Yes

Heated: Yes Finished: Yes Enclosed: Yes Contiguous:

Yes

Permitted: Yes Wet Space: No Addition: No Conversion: No

Floor 2 - Hall

Dimensions: 18'9" x 3'6"

Area: 65 sq. ft