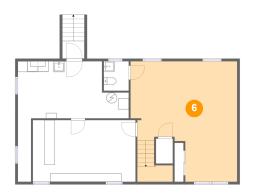

#### 5 Floor 1 - Bar

Dimensions: 4'1" x 8'4"

Area: 34 sq. ft

Counted as Living Area:

Yes

Heated: Yes Finished: Yes Enclosed: Yes Contiguous: Yes

6 Floor 1 - Family Room

**Dimensions:** 19'11" x 22'6" **Area:** 398 sq. ft

Counted as Living Area:

Yes

Heated: Yes Finished: Yes Enclosed: Yes Contiguous:

Yes

Permitted: Yes Wet Space: No Addition: No Conversion: No

7 Floor 2 - Bedroom

Dimensions: 10'3" x 14'2"

**Area:** 126 sq. ft