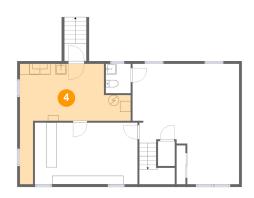

### 4 Floor 1 - Utility

Dimensions: 20'9" x 22'6"

**Area**: 221 sq. ft

Counted as Living Area: No

Heated: Yes Finished: No Enclosed: Yes Contiguous: Yes Permitted: Yes Wet Space: No Addition: No Conversion: No