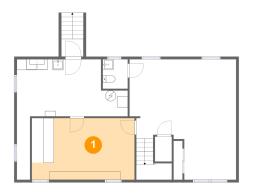

### Floor 1 - Recreation Room

Dimensions: 19'3" x 11'6" **Area:** 187 sq. ft Counted as Living Area:

Yes

Heated: Yes Finished: Yes Enclosed: Yes Contiguous:

Yes

Permitted: Yes Wet Space: No Addition: No Conversion: No