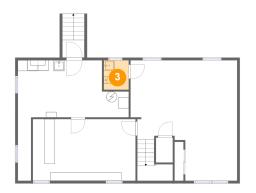

Dimensions: 4'8" x 5'6" Area: 26 sq. ft

Counted as Living Area:

Yes

Heated: Yes Finished: Yes Enclosed: Yes Contiguous:

Yes

Permitted: Yes Wet Space: Yes Addition: No Conversion: No