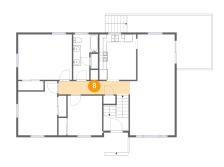

**Counted as Living Area:** 

Yes

Heated: Yes Finished: Yes Enclosed: Yes Contiguous:

Yes

Permitted: Yes Wet Space: No Addition: No Conversion: No

Floor 2 - Hall

Dimensions: 18'9" x 3'6"

Area: 65 sq. ft

Counted as Living Area:

Yes

Heated: Yes Finished: Yes Enclosed: Yes Contiguous:

Yes Perr

9 Floor 2 - Bath

Dimensions: 6'6" x 11'11" Area: 61 sq. ft

Counted as Living Area:

Yes