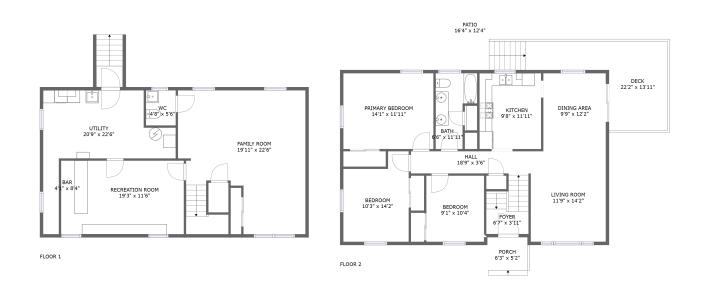

#### **Room Dimensions**

Floor 1 Total sqft: 989 Living area: 747

| # | Room name       | Dimensions     | Area (sqft) | Counted as Living Area |
|---|-----------------|----------------|-------------|------------------------|
| 1 | Recreation Room | 19'3" x 11'6"  | 187 sq. ft  | Yes                    |
| 2 | Outdoor         | 4'1" x 3'4"    | 14 sq. ft   | No                     |
| 3 | Wc              | 4'8" x 5'6"    | 26 sq. ft   | Yes                    |
| 4 | Utility         | 20'9" x 22'6"  | 221 sq. ft  | No                     |
| 5 | Bar             | 4'1" x 8'4"    | 34 sq. ft   | Yes                    |
| 6 | Family Room     | 19'11" x 22'6" | 398 sq. ft  | Yes                    |

#### **Room Dimensions**

Floor 2 Total sqft: 1563 Living area: 1145

| #  | Room name       | Dimensions     | Area (sqft) | Counted as Living Area |
|----|-----------------|----------------|-------------|------------------------|
| 7  | Bedroom         | 10'3" x 14'2"  | 126 sq. ft  | Yes                    |
| 8  | Hall            | 18'9" x 3'6"   | 65 sq. ft   | Yes                    |
| 9  | Bath            | 6'6" x 11'11"  | 61 sq. ft   | Yes                    |
| 10 | Dining Area     | 9'9" x 12'2"   | 120 sq. ft  | Yes                    |
| 11 | Living Room     | 11'9" x 14'2"  | 167 sq. ft  | Yes                    |
| 12 | Porch           | 6'3" x 5'2"    | 33 sq. ft   | No                     |
| 13 | Patio           | 16'4" x 12'4"  | 173 sq. ft  | No                     |
| 14 | Deck            | 22'2" x 13'11" | 212 sq. ft  | No                     |
| 15 | Primary Bedroom | 14'1" x 11'11" | 168 sq. ft  | Yes                    |
| 16 | Foyer           | 6'7" x 3'11"   | 53 sq. ft   | Yes                    |
| 17 | Kitchen         | 9'8" x 11'11"  | 115 sq. ft  | Yes                    |

| #  | Room name | Dimensions   | Area (sqft) | Counted as Living Area |
|----|-----------|--------------|-------------|------------------------|
| 18 | Bedroom   | 9'1" x 10'4" | 94 sq. ft   | Yes                    |