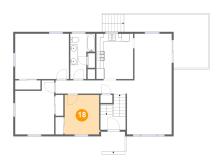

| #  | Room name | Dimensions   | Area (sqft) | Counted as Living Area |
|----|-----------|--------------|-------------|------------------------|
| 18 | Bedroom   | 9'1" x 10'4" | 94 sq. ft   | Yes                    |

#### Floor 2 - Bedroom

Dimensions: 9'1" x 10'4" Area: 94 sq. ft

Counted as Living Area:

Yes

Heated: Yes Finished: Yes Enclosed: Yes Contiguous:

Yes