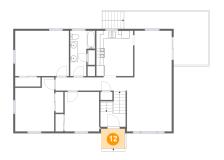

### 15 Floor 2 - Patio

Dimensions: 16'4" x 12'4"

Area: 173 sq. ft

Counted as Living Area: No

Heated: No Finished: Yes Enclosed: No Contiguous: Yes Permitted: Yes Wet Space: No Addition: No Conversion: No