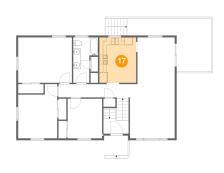

### Floor 2 - Kitchen

Dimensions: 9'8" x 11'11"

**Area:** 115 sq. ft

Counted as Living Area:

Yes

Heated: Yes Finished: Yes Enclosed: Yes Contiguous: Yes