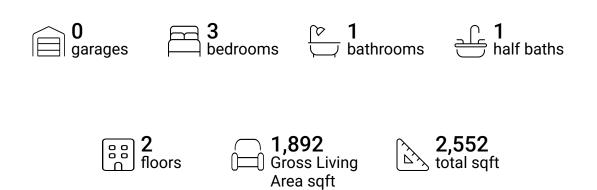

### **Property Summary**







#### **Room Dimensions**

Floor 1 Total sqft: 989 Living area: 747

| # | Room name       | Dimensions     | Area (sqft) | Counted as Living Area |
|---|-----------------|----------------|-------------|------------------------|
| 1 | Recreation Room | 19'3" x 11'6"  | 187 sq. ft  | Yes                    |
| 2 | Outdoor         | 4'1" x 3'4"    | 14 sq. ft   | No                     |
| 3 | Wc              | 4'8" x 5'6"    | 26 sq. ft   | Yes                    |
| 4 | Utility         | 20'9" x 22'6"  | 221 sq. ft  | No                     |
| 5 | Bar             | 4'1" x 8'4"    | 34 sq. ft   | Yes                    |
| 6 | Family Room     | 19'11" x 22'6" | 398 sq. ft  | Yes                    |





#### **Room Dimensions**

Floor 2 Total sqft: 1563 Living area: 1145

| #  | Room