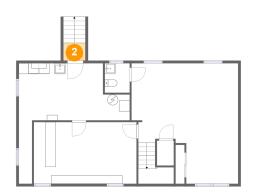

### Floor 1 - Outdoor

Dimensions: 4'1" x 3'4"

Area: 14 sq. ft

Counted as Living Area: No

Heated: No Finished: No Enclosed: No Contiguous: Yes Permitted: No Wet Space: No Addition: No Conversion: No

3 Floor 1 - Wc

Dimensions: 4'8" x 5'6" Area: 26 sq. ft

Counted as Living Area:

Yes

Heated: Yes Finished: Yes Enclosed: Yes Contiguous:

Yes

Permitted: Yes Wet Space: Yes Addition: No Conversion: No