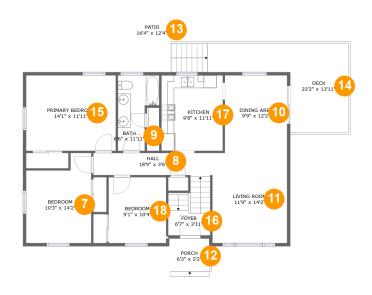

#### **Room Dimensions**

Floor 2 Total sqft: 1563 Living area: 1145

| #  | Room name       | Dimensions     | Area (sqft) | Counted as Living Area |
|----|-----------------|----------------|-------------|------------------------|
| 7  | Bedroom         | 10'3" x 14'2"  | 126 sq. ft  | Yes                    |
| 8  | Hall            | 18'9" x 3'6"   | 65 sq. ft   | Yes                    |
| 9  | Bath            | 6'6" x 11'11"  | 61 sq. ft   | Yes                    |
| 10 | Dining Area     | 9'9" x 12'2"   | 120 sq. ft  | Yes                    |
| 11 | Living Room     | 11'9" x 14'2"  | 167 sq. ft  | Yes                    |
| 12 | Porch           | 6'3" x 5'2"    | 33 sq. ft   | No                     |
| 13 | Patio           | 16'4" x 12'4"  | 173 sq. ft  | No                     |
| 14 | Deck            | 22'2" x 13'11" | 212 sq. ft  | No                     |
| 15 | Primary Bedroom | 14'1" x 11'11" | 168 sq. ft  | Yes                    |
| 16 | Foyer           | 6'7" x 3'11"   | 53 sq. ft   | Yes                    |
| 17 | Kitchen         | 9'8" x 11'11"  | 115 sq. ft  | Yes                    |

| #  | Room name | Dimensions   | Area (sqft) | Counted as Living Area |
|----|-----------|--------------|-------------|------------------------|
| 18 | Bedroom   | 9'1" x 10'4" | 94 sq. ft   | Yes                    |

Counted as Living Area:

Yes

Heated: Yes Finished: Yes Enclosed: Yes Contiguous:

Yes

Permitted: Yes Wet Space: No Addition: No Conversion: No

7 Floor 2 - Bedroom

Dimensions: 10'3" x 14'2"

**Area:** 126 sq. ft

**Counted as Living Area:** 

Yes

Heated: Yes Finished: Yes Enclosed: Yes Contiguous:

Yes

Permitted: Yes Wet Space: No Addition: No Conversion: No

Floor 2 - Hall

Dimensions: 18'9" x 3'6"

Area: 65 sq. ft

Counted as Living Area:

Yes

Heated: Yes Finished: Yes Enclosed: Yes Contiguous:

Yes Perr

9 Floor 2 - Bath

Dimensions: 6'6" x 11'11" Area: 61 sq. ft

Counted as Living Area:

Yes

Heated: Yes Finished: Yes Enclosed: Yes Contiguous:

Yes

Permitted: Yes Wet Space: Yes Addition: No Conversion: No

### Floor 2 - Dining Area

**Dimensions:** 9'9" x 12'2"

**Area:** 120 sq. ft

Counted as Living Area:

Yes

Heated: Yes Finished: Yes Enclosed: Yes Contiguous:

Yes

Permitted: Yes Wet Space: No Addition: No Conversion: No

### Floor 2 - Living Room

Dimensions: 11'9" x 14'2"

**Area**: 167 sq. ft

Counted as Living Area:

Yes

Heated: Yes Finished: Yes Enclosed: Yes Contiguous:

Yes

Ploor 2 - Porch

Dimensions: 6'3" x 5'2"

Area: 33 sq. ft

Counted as Living Area: No

Heated: No Finished: Yes Enclosed: No Contiguous: Yes Permitted: Yes Wet Space: No Addition: No Conversion: No

### 15 Floor 2 - Patio

Dimensions: 16'4" x 12'4"

Area: 173 sq. ft

Counted as Living Area: No

Heated: No Finished: Yes Enclosed: No Contiguous: Yes Permitted: Yes Wet Space: No Addition: No Conversion: No

### Floor 2 - Deck

Dimensions: 22'2" x 13'11"

Area: 212 sq. ft

Counted as Living Area: No

Heated: No Finished: Yes Enclosed: No Contiguous: Yes Permitted: Yes Wet Space: No Addition: No Conversion: No

<sup>15</sup> Floor 2 - Primary Bedroom

Dimensions: 14'1" x 11'11"

Area: 168 sq. ft

Counted as Living Area:

Counted as Living Area:

Yes

Heated: Yes Finished: Yes Enclosed: Yes Contiguous:

Yes

Permitted: Yes Wet Space: No Addition: No Conversion: No

### Floor 2 - Foyer

**Dimensions:** 6'7" x 3'11"

Area: 53 sq. ft

**Counted as Living Area:** 

Yes

Heated: Yes Finished: Yes Enclosed: Yes Contiguous:

Yes

Permitted: Yes Wet Space: No Addition: No Conversion: No

### Floor 2 - Kitchen

Dimensions: 9'8" x 11'11"

**Area:** 115 sq. ft

Counted as Living Area:

Yes

Heated: Yes Finished: Yes Enclosed: Yes Contiguous: Yes

#### Floor 2 - Bedroom

Dimensions: 9'1" x 10'4" Area: 94 sq. ft

Counted as Living Area:

Yes

Heated: Yes Finished: Yes Enclosed: Yes Contiguous:

Yes