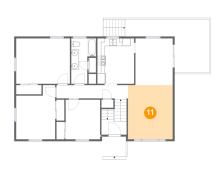

Dimensions: 6'3" x 5'2"

Area: 33 sq. ft

Counted as Living Area: No

Heated: No Finished: Yes Enclosed: No Contiguous: Yes Permitted: Yes Wet Space: No Addition: No Conversion: No