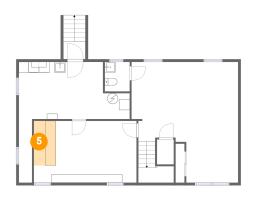

#### 5 Floor 1 - Bar

Dimensions: 4'1" x 8'4"

Area: 34 sq. ft

Counted as Living Area:

Yes

Heated: Yes Finished: Yes Enclosed: Yes Contiguous: Yes

6 Floor 1 - Family Room

**Dimensions:** 19'11" x 22'6" **Area:** 398 sq. ft