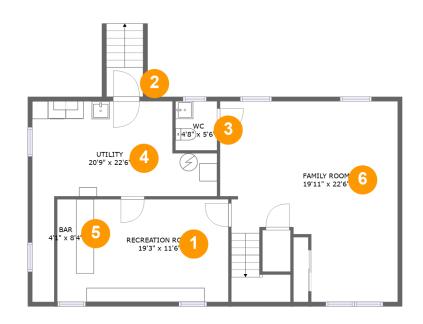

#### **Room Dimensions**

Floor 1 Total sqft: 989 Living area: 747

| # | Room name       | Dimensions     | Area (sqft) | Counted as Living Area |
|---|-----------------|----------------|-------------|------------------------|
| 1 | Recreation Room | 19'3" x 11'6"  | 187 sq. ft  | Yes                    |
| 2 | Outdoor         | 4'1" x 3'4"    | 14 sq. ft   | No                     |
| 3 | Wc              | 4'8" x 5'6"    | 26 sq. ft   | Yes                    |
| 4 | Utility         | 20'9" x 22'6"  | 221 sq. ft  | No                     |
| 5 | Bar             | 4'1" x 8'4"    | 34 sq. ft   | Yes                    |
| 6 | Family Room     | 19'11" x 22'6" | 398 sq. ft  | Yes                    |

### Floor 1 - Recreation Room

Dimensions: 19'3" x 11'6" **Area:** 187 sq. ft Counted as Living Area:

Yes

Heated: Yes Finished: Yes Enclosed: Yes Contiguous:

Yes

Permitted: Yes Wet Space: No Addition: No Conversion: No

### Floor 1 - Outdoor

Dimensions: 4'1" x 3'4"

Area: 14 sq. ft

Counted as Living Area: No

Heated: No Finished: No Enclosed: No Contiguous: Yes Permitted: No Wet Space: No Addition: No Conversion: No

3 Floor 1 - Wc

Dimensions: 4'8" x 5'6" Area: 26 sq. ft

Counted as Living Area:

Yes

Heated: Yes Finished: Yes Enclosed: Yes Contiguous:

Yes

Permitted: Yes Wet Space: Yes Addition: No Conversion: No

### 4 Floor 1 - Utility

Dimensions: 20'9" x 22'6"

**Area**: 221 sq. ft

Counted as Living Area: No

Heated: Yes Finished: No Enclosed: Yes Contiguous: Yes Permitted: Yes Wet Space: No Addition: No Conversion: No

#### 5 Floor 1 - Bar

Dimensions: 4'1" x 8'4"

Area: 34 sq. ft

Counted as Living Area:

Yes

Heated: Yes Finished: Yes Enclosed: Yes Contiguous: Yes

6 Floor 1 - Family Room

**Dimensions:** 19'11" x 22'6" **Area:** 398 sq. ft

Counted as Living Area:

Yes

Heated: Yes Finished: Yes Enclosed: Yes Contiguous:

Yes

Permitted: Yes Wet Space: No Addition: No Conversion: No

7 Floor 2 - Bedroom

Dimensions: 10'3" x 14'2"

**Area:** 126 sq. ft