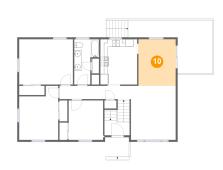

### Floor 2 - Living Room

Dimensions: 11'9" x 14'2"

**Area**: 167 sq. ft

Counted as Living Area:

Yes

Heated: Yes Finished: Yes Enclosed: Yes Contiguous:

Yes

Ploor 2 - Porch