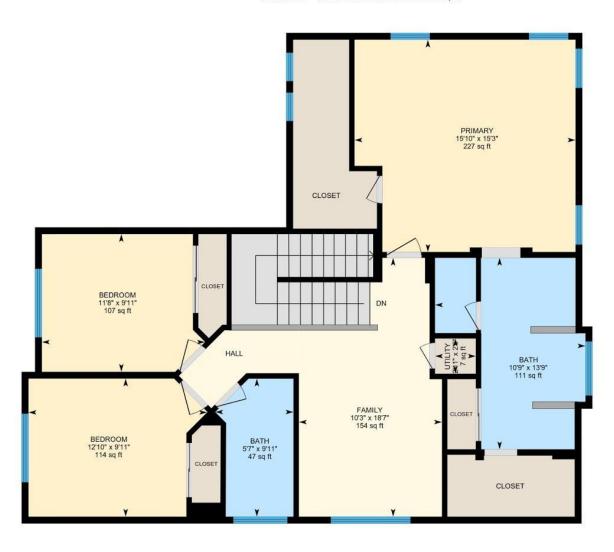

Bath: 9'11" x 5'7" (9.9' x 5.6') | 47 sq ft
Bath: 13'9" x 10'9" (13.7' x 10.8') | 111 sq ft
Bedroom: 9'11" x 12'10" (9.9' x 12.8') | 114 sq ft
Bedroom: 9'11" x 11'8" (9.9' x 11.7') | 107 sq ft
Family: 18'7" x 10'3" (18.6' x 10.2') | 154 sq ft
Primary: 15'3" x 15'10" (15.2' x 15.8') | 227 sq ft

Utility: 2'6" x 2'11" (2.5' x 2.9') | 7 sq ft