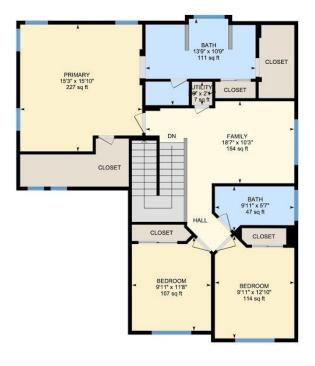

Bath: 9'11" x 5'7" (9.9' x 5.6') | 47 sq ft
Bath: 13'9" x 10'9" (13.7' x 10.8') | 111 sq ft
Bedroom: 9'11" x 12'10" (9.9' x 12.8') | 114 sq ft
Bedroom: 9'11" x 11'8" (9.9' x 11.7') | 107 sq ft
Family: 18'7" x 10'3" (18.6' x 10.2') | 154 sq ft
Primary: 15'3" x 15'10" (15.2' x 15.8') | 227 sq ft

Utility: 2'6" x 2'11" (2.5' x 2.9') | 7 sq ft