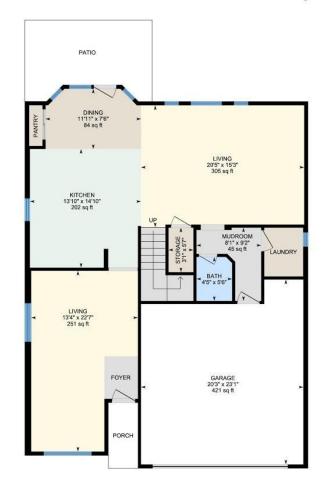

## 1ST FLOOR

Bath: 4'5" x 5'6" (4.4' x 5.5') | 24 sq ft

Dining: 11'11" x 7'6" (11.9' x 7.5') | 84 sq ft Garage: 20'3" x 23'1" (20.3' x 23.1') | 421 sq ft

Kitchen: 13'10" x 14'10" (13.9' x 14.8') | 202 sq ft

Living: 20'5" x 15'3" (20.4' x 15.2') | 305 sq ft Living: 13'4" x 22'7" (13.3' x 22.6') | 251 sq ft Mudroom: 8'1" x 9'2" (8.1' x 9.2') | 45 sq ft Storage: 3'1" x 5'7" (3.1' x 5.6') | 17 sq ft

2ND FLOOR