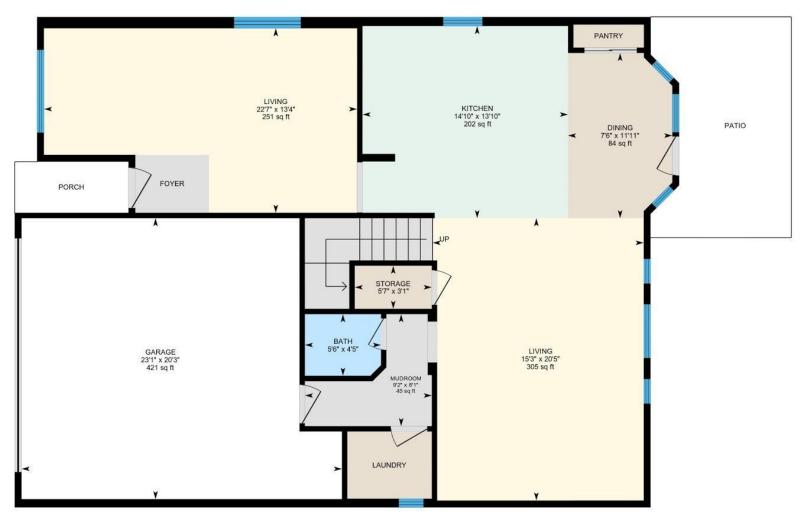

## 1ST FLOOR

Bath: 4'5" x 5'6" (4.4' x 5.5') | 24 sq ft

Dining: 11'11" x 7'6" (11.9' x 7.5') | 84 sq ft Garage: 20'3" x 23'1" (20.3' x 23.1') | 421 sq ft

Kitchen: 13'10" x 14'10" (13.9' x 14.8') | 202 sq ft

Living: 20'5" x 15'3" (20.4' x 15.2') | 305 sq ft Living: 13'4" x 22'7" (13.3' x 22.6') | 251 sq ft Mudroom: 8'1" x 9'2" (8.1' x 9.2') | 45 sq ft Storage: 3'1" x 5'7" (3.1' x 5.6') | 17 sq ft

2ND FLOOR