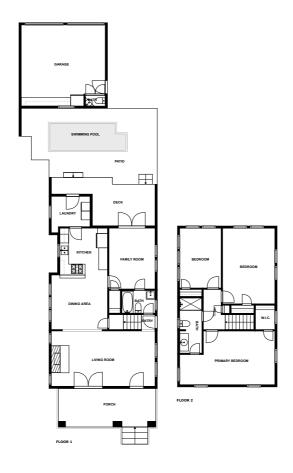

## Floor plan

fvm

SIZES AND DIMENSIONS ARE APPROXIMATE, ACTUAL MAY VARY

### **Highlights**

1 Kitchen

2 Living room

3 Bedroom

3 Bath

**26 Doors** 

28 Windows

## **Appendix 1: Data sheet**

| Bath - 3           | Bath - Toilet - 1       | Entry - 1            |
|--------------------|-------------------------|----------------------|
| Utility - 1        | Utility - Laundry - 1   | Garage - 1           |
| LivingRoom - 2     | LivingRoom - Family - 1 | Dining - 1           |
| Dining - Open - 1  | Kitchen - 1             | Outdoor - 3          |
| Outdoor - Deck - 1 | Outdoor - Porch - 1     | Outdoor - Patio - 1  |
| SwimmingPool - 1   | Closet - 1              | Closet - Walkin - 1  |
|                    | Bedroom - 3             | Bedroom - Master - 1 |