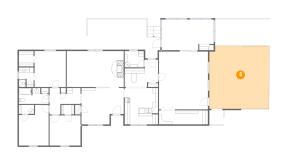

# Floor 1 - Family Room

Dimensions: 18'3" x 21'6"

Area: 394 sq. ft

Counted as living area: Yes