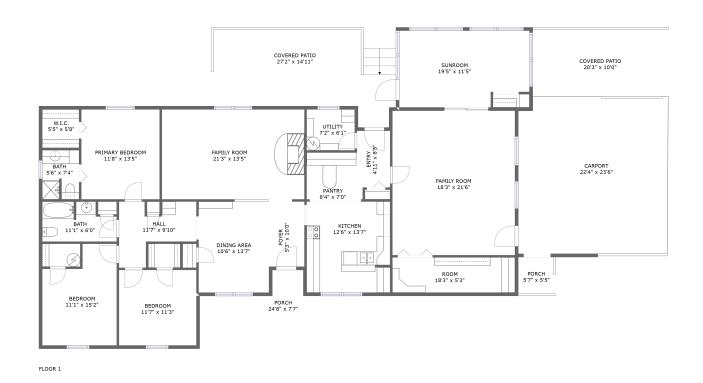

#### **Room dimensions**

Floor 1 Total sqft: 3614 Living area: 2422

| #  |               | Dimensions     | sqft       | Counted as living area |
|----|---------------|----------------|------------|------------------------|
| 1  | Bath          | 5'6" x 7'4"    | 39 sq. ft  | Yes                    |
| 2  | Room          | 18'3" x 5'3"   | 96 sq. ft  | Yes                    |
| 3  | Covered Patio | 20'3" x 10'0"  | 202 sq. ft | No                     |
| 4  | Kitchen       | 12'6" x 13'7"  | 168 sq. ft | Yes                    |
| 5  | Carport       | 22'4" x 23'6"  | 519 sq. ft | No                     |
| 6  | Family Room   | 21'3" x 13'5"  | 285 sq. ft | Yes                    |
| 7  | Sunroom       | 19'5" x 11'5"  | 209 sq. ft | Yes                    |
| 8  | Porch         | 5'7" x 5'5"    | 30 sq. ft  | No                     |
| 9  | Bedroom       | 11'1" x 15'2"  | 146 sq. ft | Yes                    |
| 10 | W.I.C.        | 5'5" x 5'8"    | 31 sq. ft  | Yes                    |
| 11 | Covered Patio | 27'2" x 14'11" | 325 sq. ft | No                     |

| #  |                 | Dimensions    | sqft       | Counted as living area |
|----|-----------------|---------------|------------|------------------------|
| 12 | Pantry          | 8'4" x 7'0"   | 56 sq. ft  | Yes                    |
| 13 | Entry           | 4'11" x 8'5"  | 40 sq. ft  | Yes                    |
| 14 | Foyer           | 5'3" x 10'0"  | 52 sq. ft  | Yes                    |
| 15 | Bath            | 11'1" x 6'0"  | 58 sq. ft  | Yes                    |
| 16 | Primary Bedroom | 11'8" x 13'5" | 157 sq. ft | Yes                    |
| 17 | Hall            | 11'7" x 9'10" | 79 sq. ft  | Yes                    |
| 18 | Bedroom         | 11'7" x 11'3" | 130 sq. ft | Yes                    |
| 19 | Dining Area     | 10'6" x 13'7" | 144 sq. ft | Yes                    |
| 20 | Porch           | 24'8" x 7'7"  | 111 sq. ft | No                     |
| 21 | Utility         | 7'2" x 6'1"   | 44 sq. ft  | Yes                    |
| 22 | Family Room     | 18'3" x 21'6" | 394 sq. ft | Yes                    |