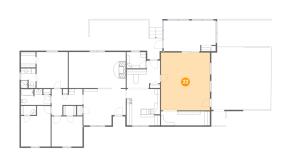

# 5 Floor 1 - Carport

Dimensions: 22'4" x 23'6"

Area: 519 sq. ft

Counted as living area: No