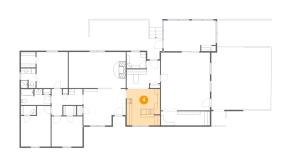

### 4 Floor 1 - Kitchen

**Dimensions**: 12'6" x 13'7"

Area: 168 sq. ft

Counted as living area: Yes

Heated: Yes Finished: Yes Enclosed: Yes Contiguous: Yes Permitted: Yes Wet space: No Addition: No Conversion: No