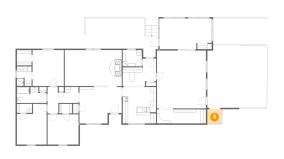

#### Floor 1 - Covered Patio

Dimensions: 27'2" x 14'11"

Area: 325 sq. ft

Counted as living area: No