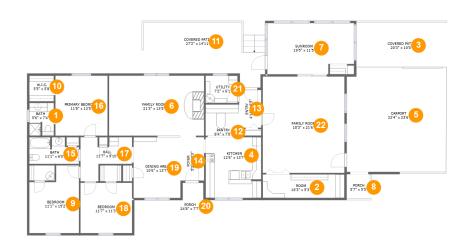

#### **Room dimensions**

Floor 1 Total sqft: 3614 Living area: 2422

| #  |               | Dimensions     | sqft       | Counted as living area |
|----|---------------|----------------|------------|------------------------|
| 1  | Bath          | 5'6" x 7'4"    | 39 sq. ft  | Yes                    |
| 2  | Room          | 18'3" x 5'3"   | 96 sq. ft  | Yes                    |
| 3  | Covered Patio | 20'3" x 10'0"  | 202 sq. ft | No                     |
| 4  | Kitchen       | 12'6" x 13'7"  | 168 sq. ft | Yes                    |
| 5  | Carport       | 22'4" x 23'6"  | 519 sq. ft | No                     |
| 6  | Family Room   | 21'3" x 13'5"  | 285 sq. ft | Yes                    |
| 7  | Sunroom       | 19'5" x 11'5"  | 209 sq. ft | Yes                    |
| 8  | Porch         | 5'7" x 5'5"    | 30 sq. ft  | No                     |
| 9  | Bedroom       | 11'1" x 15'2"  | 146 sq. ft | Yes                    |
| 10 | W.I.C.        | 5'5" x 5'8"    | 31 sq. ft  | Yes                    |
| 11 | Covered Patio | 27'2" x 14'11" | 325 sq. ft | No                     |

| #  |                 | Dimensions    | sqft       | Counted as living area |
|----|-----------------|---------------|------------|------------------------|
| 12 | Pantry          | 8'4" x 7'0"   | 56 sq. ft  | Yes                    |
| 13 | Entry           | 4'11" x 8'5"  | 40 sq. ft  | Yes                    |
| 14 | Foyer           | 5'3" x 10'0"  | 52 sq. ft  | Yes                    |
| 15 | Bath            | 11'1" x 6'0"  | 58 sq. ft  | Yes                    |
| 16 | Primary Bedroom | 11'8" x 13'5" | 157 sq. ft | Yes                    |
| 17 | Hall            | 11'7" x 9'10" | 79 sq. ft  | Yes                    |
| 18 | Bedroom         | 11'7" x 11'3" | 130 sq. ft | Yes                    |
| 19 | Dining Area     | 10'6" x 13'7" | 144 sq. ft | Yes                    |
| 20 | Porch           | 24'8" x 7'7"  | 111 sq. ft | No                     |
| 21 | Utility         | 7'2" x 6'1"   | 44 sq. ft  | Yes                    |
| 22 | Family Room     | 18'3" x 21'6" | 394 sq. ft | Yes                    |