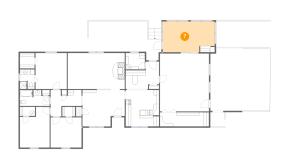

# 5 Floor 1 - Carport

Dimensions: 22'4" x 23'6"

Area: 519 sq. ft

Counted as living area: No