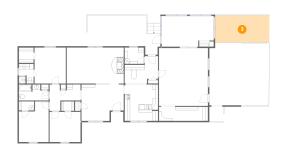

#### Floor 1 - Covered Patio

Dimensions: 27'2" x 14'11"

Area: 325 sq. ft

Counted as living area: No