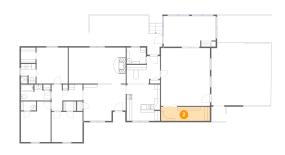

#### Floor 1 - Sunroom

**Dimensions**: 19'5" x 11'5"

Area: 209 sq. ft

Counted as living area: Yes

Heated: Yes Finished: Yes Enclosed: Yes Contiguous: Yes Permitted: Yes Wet space: No Addition: No Conversion: No