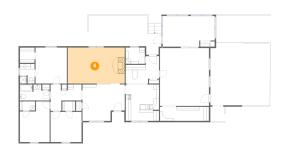

# 6 Floor 1 - Family Room

Dimensions: 21'3" x 13'5"

Area: 285 sq. ft

Counted as living area: Yes

Heated: Yes Finished: Yes Enclosed: Yes Contiguous: Yes Permitted: Yes Wet space: No Addition: No Conversion: No