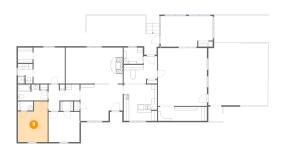

# Pantry 1 - Pantry

Dimensions: 8'4" x 7'0"

Area: 56 sq. ft

Counted as living area: Yes

Heated: Yes Finished: Yes Enclosed: Yes Contiguous: Yes Permitted: Yes Wet space: No Addition: No Conversion: No