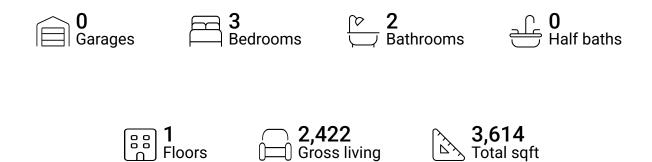

#### **Property summary**



area sqft





#### **Room dimensions**

Floor 1 Total sqft: 3614 Living area: 2422

| #  |               | Dimensions     | sqft       | Counted as living area |
|----|---------------|----------------|------------|------------------------|
| 1  | Bath          | 5'6" x 7'4"    | 39 sq. ft  | Yes                    |
| 2  | Room          | 18'3" x 5'3"   | 96 sq. ft  | Yes                    |
| 3  | Covered Patio | 20'3" x 10'0"  | 202 sq. ft | No                     |
| 4  | Kitchen       | 12'6" x 13'7"  | 168 sq. ft | Yes                    |
| 5  | Carport       | 22'4" x 23'6"  | 519 sq. ft | No                     |
| 6  | Family Room   | 21'3" x 13'5"  | 285 sq. ft | Yes                    |
| 7  | Sunroom       | 19'5" x 11'5"  | 209 sq. ft | Yes                    |
| 8  | Porc