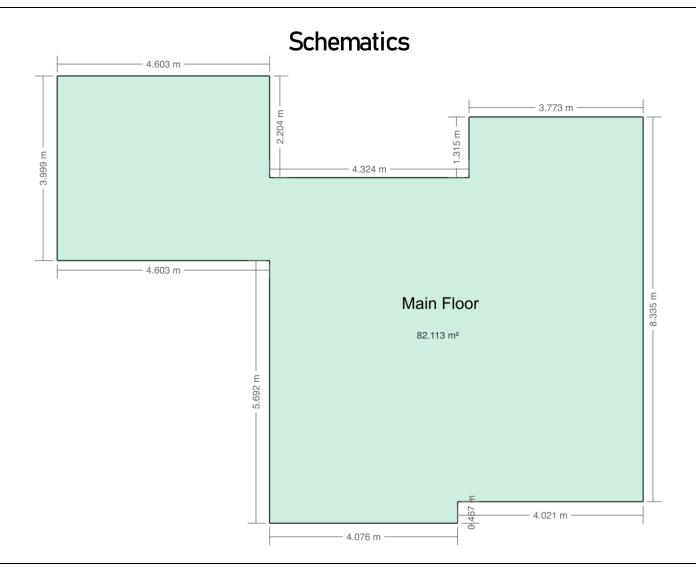

#### Floor Area Totals

|                                   | Level | Metric (m²) | Imperial (ft <sup>2</sup> ) |  |  |
|-----------------------------------|-------|-------------|-----------------------------|--|--|
| Main Floor                        | 1     | 82.11       | 883.86                      |  |  |
| <b>Total Above Ground RMS Are</b> | ea    | 82.11       | 883.86                      |  |  |

### **Room Dimensions**

|                 | Level | Metric (m)  | Imperial (ft)  |  |  |
|-----------------|-------|-------------|----------------|--|--|
| Living Room     | 1     | 4.06 x 3.97 | 13'4" x 13'0"  |  |  |
| Dining Room     | 1     | 2.50 x 2.09 | 8'2" x 6'10"   |  |  |
| Kitchen         | 1     | 2.49 x 2.45 | 8'2" x 8'0"    |  |  |
| Laundry Room    | 1     | 1.17 x 1.59 | 3'10" x 5'3"   |  |  |
| Primary Bedroom | 1     | 3.96 x 3.77 | 12'12" x 12'4" |  |  |
| Flex Space      | 1     | 4.61 x 4.00 | 15'1" x 13'1"  |  |  |