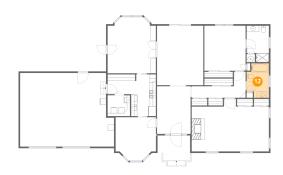

**Dimensions:** 10'11" x 15'5" **Area:** 168 sq. ft

Area. 100 Sq. 11

Counted as Living Area:

Yes

Heated: Yes Finished: Yes Enclosed: Yes Contiguous:

Yes

Permitted: Yes Wet Space: No Addition: No Conversion: No