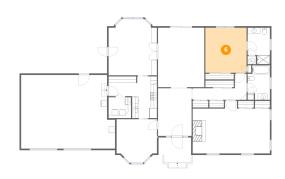

#### <sup>10</sup> Floor 1 - Kitchen

**Dimensions:** 15'8" x 13'7"

**Area:** 158 sq. ft

**Counted as Living Area:** 

Yes

Heated: Yes Finished: Yes Enclosed: Yes Contiguous:

Yes

Permitted: Yes Wet Space: No Addition: No Conversion: No