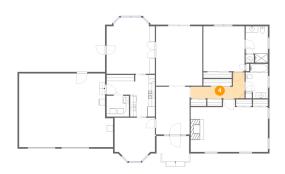

#### Floor 1 - Bedroom

**Dimensions**: 25'0" x 17'0"

**Area:** 373 sq. ft

Counted as Living Area:

Yes

Heated: Yes Finished: Yes Enclosed: Yes Contiguous:

Yes

Permitted: Yes Wet Space: No Addition: No Conversion: No