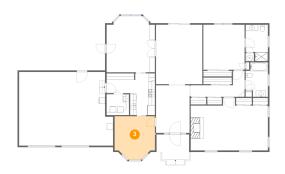

### 6 Floor 1 - Primary Bedroom

Dimensions: 13'5" x 14'7" Area: 195 sq. ft

Counted as Living Area:

Yes

Heated: Yes Finished: Yes Enclosed: Yes Contiguous:

Yes

Permitted: Yes Wet Space: No Addition: No Conversion: No