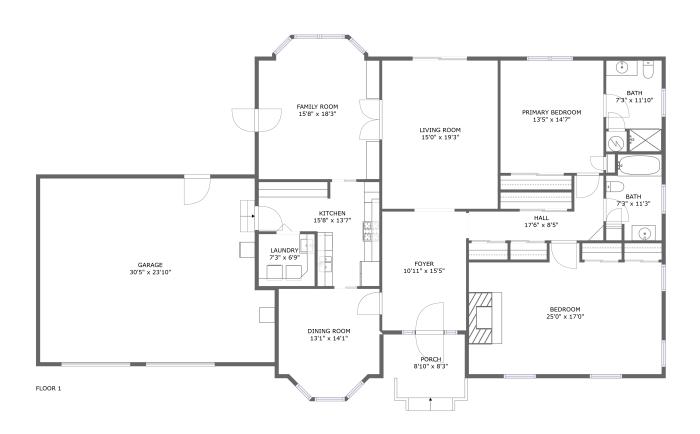

#### **Room Dimensions**

Floor 1 Total sqft: 3012 Living area: 2185

| #  | Room name       | Dimensions     | Area (sqft) | Counted as Living Area |
|----|-----------------|----------------|-------------|------------------------|
| 1  | Garage          | 30'5" x 23'10" | 689 sq. ft  | No                     |
| 2  | Porch           | 8'10" x 8'3"   | 96 sq. ft   | No                     |
| 3  | Dining Room     | 13'1" x 14'1"  | 167 sq. ft  | Yes                    |
| 4  | Hall            | 17'6" x 8'5"   | 84 sq. ft   | Yes                    |
| 5  | Bath            | 7'3" x 11'10"  | 76 sq. ft   | Yes                    |
| 6  | Primary Bedroom | 13'5" x 14'7"  | 195 sq. ft  | Yes                    |
| 7  | Living Room     | 15'0" x 19'3"  | 289 sq. ft  | Yes                    |
| 8  | Laundry         | 7'3" x 6'9"    | 49 sq. ft   | Yes                    |
| 9  | Foyer           | 10'11" x 15'5" | 168 sq. ft  | Yes                    |
| 10 | Family Room     | 15'8" x 18'3"  | 269 sq. ft  | Yes                    |
| 11 | Bedroom         | 25'0" x 17'0"  | 373 sq. ft  | Yes                    |

| #  | Room name | Dimensions    | Area (sqft) | Counted as Living Area |
|----|-----------|---------------|-------------|------------------------|
| 12 | Bath      | 7'3" x 11'3"  | 72 sq. ft   | Yes                    |
| 13 | Kitchen   | 15'8" x 13'7" | 158 sq. ft  | Yes                    |