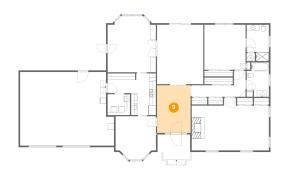

### Floor 1 - Family Room

**Dimensions:** 15'8" x 18'3"

**Area:** 269 sq. ft

**Counted as Living Area:** 

Yes

Heated: Yes Finished: Yes Enclosed: Yes Contiguous:

Yes

Permitted: Yes Wet Space: No Addition: No Conversion: No