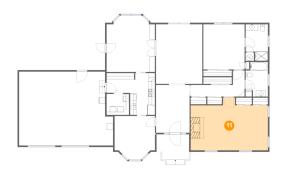

#### <sup>10</sup> Floor 1 - Kitchen

**Dimensions:** 15'8" x 13'7"

**Area:** 158 sq. ft

**Counted as Living Area:** 

Yes

Heated: Yes Finished: Yes Enclosed: Yes Contiguous:

Yes

Permitted: Yes Wet Space: No Addition: No Conversion: No