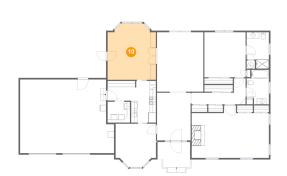

#### <sup>10</sup> Floor 1 - Kitchen

**Dimensions:** 15'8" x 13'7"

**Area:** 158 sq. ft

**Counted as Living Area:** 

Yes

Heated: Yes Finished: Yes Enclosed: Yes Contiguous:

Yes

Permitted: Yes Wet Space: No Addition: No Conversion: No