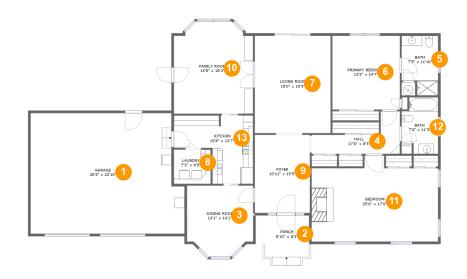

#### **Room Dimensions**

Floor 1 Total sqft: 3012 Living area: 2185

| #  | Room name       | Dimensions     | Area (sqft) | Counted as Living Area |
|----|-----------------|----------------|-------------|------------------------|
| 1  | Garage          | 30'5" x 23'10" | 689 sq. ft  | No                     |
| 2  | Porch           | 8'10" x 8'3"   | 96 sq. ft   | No                     |
| 3  | Dining Room     | 13'1" x 14'1"  | 167 sq. ft  | Yes                    |
| 4  | Hall            | 17'6" x 8'5"   | 84 sq. ft   | Yes                    |
| 5  | Bath            | 7'3" x 11'10"  | 76 sq. ft   | Yes                    |
| 6  | Primary Bedroom | 13'5" x 14'7"  | 195 sq. ft  | Yes                    |
| 7  | Living Room     | 15'0" x 19'3"  | 289 sq. ft  | Yes                    |
| 8  | Laundry         | 7'3" x 6'9"    | 49 sq. ft   | Yes                    |
| 9  | Foyer           | 10'11" x 15'5" | 168 sq. ft  | Yes                    |
| 10 | Family Room     | 15'8" x 18'3"  | 269 sq. ft  | Yes                    |
| 11 | Bedroom         | 25'0" x 17'0"  | 373 sq. ft  | Yes                    |

| #  | Room name | Dimensions    | Area (sqft) | Counted as Living Area |
|----|-----------|---------------|-------------|------------------------|
| 12 | Bath      | 7'3" x 11'3"  | 72 sq. ft   | Yes                    |
| 13 | Kitchen   | 15'8" x 13'7" | 158 sq. ft  | Yes                    |