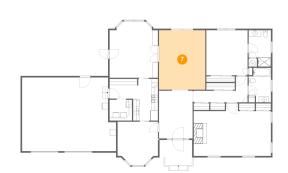

### 6 Floor 1 - Primary Bedroom

Dimensions: 13'5" x 14'7" Area: 195 sq. ft

Counted as Living Area:

Yes

Heated: Yes Finished: Yes Enclosed: Yes Contiguous:

Yes

Permitted: Yes Wet Space: No Addition: No Conversion: No