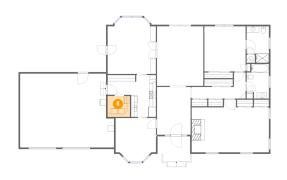

**Dimensions:** 10'11" x 15'5" **Area:** 168 sq. ft

Area. 100 Sq. 11

Counted as Living Area:

Yes

Heated: Yes Finished: Yes Enclosed: Yes Contiguous:

Yes

Permitted: Yes Wet Space: No Addition: No Conversion: No