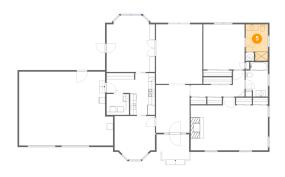

#### Floor 1 - Bath

Dimensions: 7'3" x 11'3" Area: 72 sq. ft

Counted as Living Area:

Yes

Heated: Yes Finished: Yes Enclosed: Yes Contiguous:

Yes

Permitted: Yes Wet Space: Yes Addition: No Conversion: No