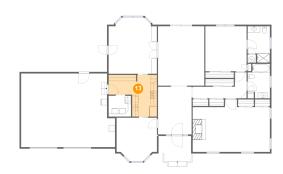

#### 4 Floor 1 - Hall

**Dimensions:** 17'6" x 8'5"

Area: 84 sq. ft

**Counted as Living Area:** 

Yes

Heated: Yes Finished: Yes Enclosed: Yes Contiguous:

Yes

Permitted: Yes Wet Space: No Addition: No Conversion: No