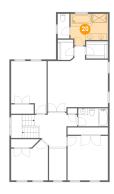

#### Floor 3 - Primary Bedroom

Dimensions: 18'3" x 18'4"

Area: 280 sq. ft

Counted as living area: Yes

Heated: Yes Finished: Yes Enclosed: Yes Contiguous: Yes Permitted: Yes Wet space: No Addition: No Conversion: No