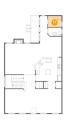

1 - Bath

**Dimensions:** 10'0" x 5'2" **Area:** 51 sq. ft

Counted as living area: Yes

Heated: Yes Finished: Yes Enclosed: Yes Contiguous: Yes Permitted: Yes Wet space: Yes Addition: No Conversion: No