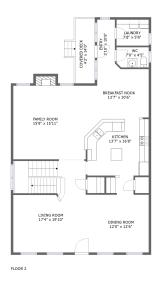

#### **Room dimensions**

Floor 2 Total sqft: 1918 Living area: 1297

| #  |                | Dimensions     | sqft       | Counted as living area |
|----|----------------|----------------|------------|------------------------|
| 5  | Family Room    | 15'8" x 15'11" | 259 sq. ft | Yes                    |
| 6  | Kitchen        | 13'7" x 16'8"  | 192 sq. ft | Yes                    |
| 7  | Covered Deck   | 4'2" x 14'0"   | 66 sq. ft  | No                     |
| 8  | Dining Room    | 12'0" x 12'6"  | 150 sq. ft | Yes                    |
| 9  | Living Room    | 17'4" x 19'10" | 328 sq. ft | Yes                    |
| 10 | Breakfast Nook | 13'7" x 10'6"  | 134 sq. ft | Yes                    |
| 11 | Laundry        | 7'0" x 5'8"    | 39 sq. ft  | Yes                    |
| 12 | WC             | 7'0" x 4'5"    | 30 sq. ft  | Yes                    |
| 13 | Garage         | 22'3" x 22'6"  | 499 sq. ft | No                     |
| 14 | Entry          | 3'10" x 10'8"  | 42 sq. ft  | Yes                    |

### 5 Floor 2 - Family Room

Dimensions: 15'8" x 15'11"

Area: 259 sq. ft

Counted as living area: Yes

6 Floor 2 - Kitchen

**Dimensions:** 13'7" x 16'8"

Area: 192 sq. ft

Counted as living area: Yes

Heated: Yes Finished: Yes Enclosed: Yes Contiguous: Yes Permitted: Yes Wet space: No Addition: No

Conversion: No

#### Floor 2 - Covered Deck

Dimensions: 4'2" x 14'0"

Area: 66 sq. ft

Counted as living area: No

Heated: No Finished: Yes Enclosed: No Contiguous: Yes Permitted: Yes Wet space: No Addition: No Conversion: No

### Floor 2 - Dining Room

Dimensions: 12'0" x 12'6"

Area: 150 sq. ft

Counted as living area: Yes

Floor 2 - Living Room

Dimensions: 17'4" x 19'10"

**Area:** 328 sq. ft

Counted as living area: Yes

#### Floor 2 - Breakfast Nook

Dimensions: 13'7" x 10'6"

Area: 134 sq. ft

Counted as living area: Yes

Heated: Yes Finished: Yes Enclosed: Yes Contiguous: Yes Permitted: Yes Wet space: No Addition: No Conversion: No

### Floor 2 - Laundry

Dimensions: 7'0" x 5'8"

Area: 39 sq. ft

Counted as living area: Yes

Ploor 2 - WC

Dimensions: 7'0" x 4'5"

Area: 30 sq. ft

Counted as living area: Yes

Heated: Yes Finished: Yes Enclosed: Yes Contiguous: Yes Permitted: Yes Wet space: Yes Addition: No Conversion: No

### Floor 2 - Garage

Dimensions: 22'3" x 22'6"

Area: 499 sq. ft

Counted as living area: No

Heated: No Finished: No Enclosed: Yes Contiguous: Yes Permitted: Yes Wet space: No Addition: No Conversion: No

### Floor 2 - Entry

Dimensions: 3'10" x 10'8"

Area: 42 sq. ft

Counted as living area: Yes