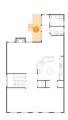

1 - Bath

**Dimensions:** 10'0" x 5'2" **Area:** 51 sq. ft

Counted as living area: Yes

Heated: Yes Finished: Yes Enclosed: Yes Contiguous: Yes Permitted: Yes Wet space: Yes Addition: No Conversion: No