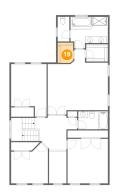

### 6 Floor 3 - Bedroom

**Dimensions**: 12'3" x 13'6"

**Area:** 164 sq. ft

Counted as living area: Yes

Heated: Yes Finished: Yes Enclosed: Yes Contiguous: Yes Permitted: Yes Wet space: No Addition: No Conversion: No