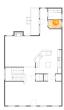

#### Floor 1 - Recreation Room

Dimensions: 29'4" x 26'9"

Area: 624 sq. ft

Counted as living area: Yes

### Floor 1 - Electrical Room & Storage

Dimensions: 29'4" x 16'3"

Area: 339 sq. ft

Counted as living area: No

Heated: No Finished: No Enclosed: Yes Contiguous: Yes Permitted: Yes Wet space: No Addition: No

Conversion: No

#### 4 Floor 1 - Bedroom

Dimensions: 11'2" x 14'4"

Area: 154 sq. ft

Counted as living area: Yes

Heated: Yes Finished: Yes Enclosed: Yes Contiguous: Yes Permitted: Yes Wet space: No Addition: No Conversion: No