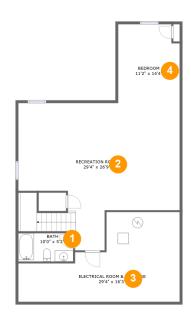

#### **Room dimensions**

Floor 1 Total sqft: 1296 Living area: 930

| # |                              | Dimensions    | sqft       | Counted as living area |
|---|------------------------------|---------------|------------|------------------------|
| 1 | Bath                         | 10'0" x 5'2"  | 51 sq. ft  | Yes                    |
| 2 | Recreation Room              | 29'4" x 26'9" | 624 sq. ft | Yes                    |
| 3 | Electrical Room &<br>Storage | 29'4" x 16'3" | 339 sq. ft | No                     |
| 4 | Bedroom                      | 11'2" x 14'4" | 154 sq. ft | Yes                    |

1 - Bath

**Dimensions:** 10'0" x 5'2" **Area:** 51 sq. ft

Counted as living area: Yes

Heated: Yes Finished: Yes Enclosed: Yes Contiguous: Yes Permitted: Yes Wet space: Yes Addition: No Conversion: No

#### Floor 1 - Recreation Room

Dimensions: 29'4" x 26'9"

Area: 624 sq. ft

Counted as living area: Yes

### Floor 1 - Electrical Room & Storage

Dimensions: 29'4" x 16'3"

Area: 339 sq. ft

Counted as living area: No

Heated: No Finished: No Enclosed: Yes Contiguous: Yes Permitted: Yes Wet space: No Addition: No

Conversion: No

#### 4 Floor 1 - Bedroom

Dimensions: 11'2" x 14'4"

Area: 154 sq. ft

Counted as living area: Yes

Heated: Yes Finished: Yes Enclosed: Yes Contiguous: Yes Permitted: Yes Wet space: No Addition: No Conversion: No