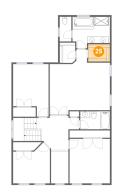

### 5 Floor 2 - Family Room

Dimensions: 15'8" x 15'11"

Area: 259 sq. ft

Counted as living area: Yes

6 Floor 2 - Kitchen

**Dimensions:** 13'7" x 16'8"

Area: 192 sq. ft

Counted as living area: Yes