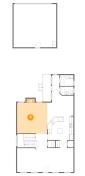

#### **Room dimensions**

Floor 1 Total sqft: 1296 Living area: 930

| # |                              | Dimensions    | sqft       | Counted as living area |
|---|------------------------------|---------------|------------|------------------------|
| 1 | Bath                         | 10'0" x 5'2"  | 51 sq. ft  | Yes                    |
| 2 | Recreation Room              | 29'4" x 26'9" | 624 sq. ft | Yes                    |
| 3 | Electrical Room &<br>Storage | 29'4" x 16'3" | 339 sq. ft | No                     |
| 4 | Bedroom                      | 11'2" x 14'4" | 154 sq. ft | Yes                    |