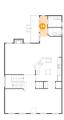

1 - Bath

**Dimensions:** 10'0" x 5'2" **Area:** 51 sq. ft

Counted as living area: Yes

Heated: Yes Finished: Yes Enclosed: Yes Contiguous: Yes Permitted: Yes Wet space: Yes Addition: No Conversion: No