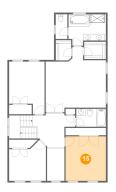

### 6 Floor 3 - Bedroom

**Dimensions**: 12'3" x 13'6"

**Area:** 164 sq. ft

Counted as living area: Yes

Heated: Yes Finished: Yes Enclosed: Yes Contiguous: Yes Permitted: Yes Wet space: No Addition: No Conversion: No