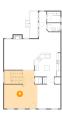

#### Floor 1 - Recreation Room

Dimensions: 29'4" x 26'9"

Area: 624 sq. ft

Counted as living area: Yes