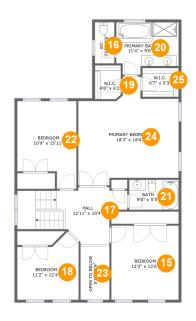

#### **Room dimensions**

Floor 3 Total sqft: 1355 Living area: 1301

| #  |                 | Dimensions     | sqft       | Counted as living area |
|----|-----------------|----------------|------------|------------------------|
| 15 | Bedroom         | 12'3" x 13'6"  | 164 sq. ft | Yes                    |
| 16 | wc              | 3'6" x 7'6"    | 26 sq. ft  | Yes                    |
| 17 | Hall            | 12'11" x 10'4" | 151 sq. ft | Yes                    |
| 18 | Bedroom         | 11'2" x 12'4"  | 114 sq. ft | Yes                    |
| 19 | W.I.C.          | 4'8" x 6'2"    | 29 sq. ft  | Yes                    |
| 20 | Primary Bath    | 11'4" x 9'6"   | 95 sq. ft  | Yes                    |
| 21 | Bath            | 9'0" x 5'5"    | 49 sq. ft  | Yes                    |
| 22 | Bedroom         | 10'9" x 15'11" | 148 sq. ft | Yes                    |
| 23 | Open To Below   | 5'3" x 9'9"    | 51 sq. ft  | No                     |
| 24 | Primary Bedroom | 18'3" x 18'4"  | 280 sq. ft | Yes                    |
| 25 | W.I.C.          | 6'7" x 5'3"    | 35 sq. ft  | Yes                    |

### 6 Floor 3 - Bedroom

**Dimensions**: 12'3" x 13'6"

**Area:** 164 sq. ft

Counted as living area: Yes

Heated: Yes Finished: Yes Enclosed: Yes Contiguous: Yes Permitted: Yes Wet space: No Addition: No Conversion: No

#### 6 Floor 3 - WC

Dimensions: 3'6" x 7'6"

Area: 26 sq. ft

Counted as living area: Yes

Heated: Yes Finished: Yes Enclosed: Yes Contiguous: Yes Permitted: Yes Wet space: Yes Addition: No Conversion: No

### Floor 3 - Hall

Dimensions: 12'11" x 10'4"

Area: 151 sq. ft

Counted as living area: Yes

<sup>10</sup> Floor 3 - Bedroom

Dimensions: 11'2" x 12'4"

**Area:** 114 sq. ft

Counted as living area: Yes

Heated: Yes Finished: Yes Enclosed: Yes Contiguous: Yes Permitted: Yes Wet space: No Addition: No Conversion: No

Floor 3 - W.I.C.

Dimensions: 4'8" x 6'2"

Area: 29 sq. ft

Counted as living area: Yes

Heated: Yes Finished: Yes Enclosed: Yes Contiguous: Yes Permitted: Yes Wet space: No Addition: No Conversion: No

Floor 3 - Primary Bath

Dimensions: 11'4" x 9'6"

Area: 95 sq. ft

Counted as living area: Yes

Finished: Yes Enclosed: Yes Contiguous: Yes Permitted: Yes Wet space: Yes Addition: No Conversion: No

Heated: Yes

Dimensions: 9'0" x 5'5"

Area: 49 sq. ft

Counted as living area: Yes

Heated: Yes Finished: Yes Enclosed: Yes Contiguous: Yes Permitted: Yes Wet space: Yes Addition: No Conversion: No

#### Floor 3 - Bedroom

Dimensions: 10'9" x 15'11"

Area: 148 sq. ft

Counted as living area: Yes

Heated: Yes Finished: Yes Enclosed: Yes Contiguous: Yes Permitted: Yes Wet space: No Addition: No Conversion: No

### Floor 3 - Open To Below

Dimensions: 5'3" x 9'9"

Area: 51 sq. ft

Counted as living area: No

#### Floor 3 - Primary Bedroom

Dimensions: 18'3" x 18'4"

Area: 280 sq. ft

Counted as living area: Yes

Heated: Yes Finished: Yes Enclosed: Yes Contiguous: Yes Permitted: Yes Wet space: No Addition: No Conversion: No

#### Floor 3 - W.I.C.

Dimensions: 6'7" x 5'3"

Area: 35 sq. ft

Counted as living area: Yes