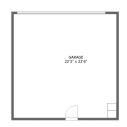

#### **Room dimensions**

Floor 1 Total sqft: 1296 Living area: 930

| # |                              | Dimensions    | sqft       | Counted as living area |
|---|------------------------------|---------------|------------|------------------------|
| 1 | Bath                         | 10'0" x 5'2"  | 51 sq. ft  | Yes                    |
| 2 | Recreation Room              | 29'4" x 26'9" | 624 sq. ft | Yes                    |
| 3 | Electrical Room &<br>Storage | 29'4" x 16'3" | 339 sq. ft | No                     |
| 4 | Bedroom                      | 11'2" x 14'4" | 154 sq. ft | Yes                    |

1 - Bath

**Dimensions:** 10'0" x 5'2" **Area:** 51 sq. ft

Counted as living area: Yes

Heated: Yes Finished: Yes Enclosed: Yes Contiguous: Yes Permitted: Yes Wet space: Yes Addition: No Conversion: No

#### Floor 1 - Recreation Room

Dimensions: 29'4" x 26'9"

Area: 624 sq. ft

Counted as living area: Yes

### Floor 1 - Electrical Room & Storage

Dimensions: 29'4" x 16'3"

Area: 339 sq. ft

Counted as living area: No

Heated: No Finished: No Enclosed: Yes Contiguous: Yes Permitted: Yes Wet space: No Addition: No

Conversion: No

#### 4 Floor 1 - Bedroom

Dimensions: 11'2" x 14'4"

Area: 154 sq. ft

Counted as living area: Yes

Heated: Yes Finished: Yes Enclosed: Yes Contiguous: Yes Permitted: Yes Wet space: No Addition: No Conversion: No