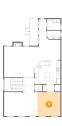

#### Floor 1 - Recreation Room

Dimensions: 29'4" x 26'9"

Area: 624 sq. ft

Counted as living area: Yes