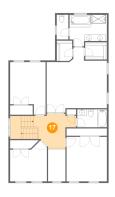

#### Floor 1 - Recreation Room

Dimensions: 29'4" x 26'9"

Area: 624 sq. ft

Counted as living area: Yes