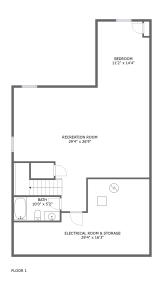

#### **Room dimensions**

Floor 1 Total sqft: 1296 Living area: 930

| # |                              | Dimensions    | sqft       | Counted as living area |
|---|------------------------------|---------------|------------|------------------------|
| 1 | Bath                         | 10'0" x 5'2"  | 51 sq. ft  | Yes                    |
| 2 | Recreation Room              | 29'4" x 26'9" | 624 sq. ft | Yes                    |
| 3 | Electrical Room &<br>Storage | 29'4" x 16'3" | 339 sq. ft | No                     |
| 4 | Bedroom                      | 11'2" x 14'4" | 154 sq. ft | Yes                    |

1 - Bath

**Dimensions:** 10'0" x 5'2" **Area:** 51 sq. ft

Counted as living area: Yes

Heated: Yes Finished: Yes Enclosed: Yes Contiguous: Yes Permitted: Yes Wet space: Yes Addition: No Conversion: No

#### Floor 1 - Recreation Room

Dimensions: 29'4" x 26'9"

Area: 624 sq. ft

Counted as living area: Yes

### Floor 1 - Electrical Room & Storage

Dimensions: 29'4" x 16'3"

Area: 339 sq. ft

Counted as living area: No

Heated: No Finished: No Enclosed: Yes Contiguous: Yes Permitted: Yes Wet space: No Addition: No

Conversion: No

#### 4 Floor 1 - Bedroom

Dimensions: 11'2" x 14'4"

Area: 154 sq. ft

Counted as living area: Yes

Heated: Yes Finished: Yes Enclosed: Yes Contiguous: Yes Permitted: Yes Wet space: No Addition: No Conversion: No