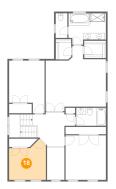

#### 4 Floor 1 - Bedroom

Dimensions: 11'2" x 14'4"

Area: 154 sq. ft

Counted as living area: Yes

Heated: Yes Finished: Yes Enclosed: Yes Contiguous: Yes Permitted: Yes Wet space: No Addition: No Conversion: No