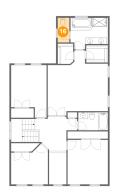

#### 6 Floor 3 - WC

Dimensions: 3'6" x 7'6"

Area: 26 sq. ft

Counted as living area: Yes

Heated: Yes Finished: Yes Enclosed: Yes Contiguous: Yes Permitted: Yes Wet space: Yes Addition: No Conversion: No