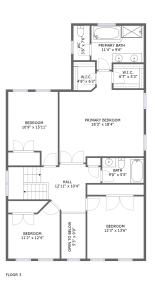

#### **Room dimensions**

Floor 3 Total sqft: 1355 Living area: 1301

| #  |                 | Dimensions     | sqft       | Counted as living area |
|----|-----------------|----------------|------------|------------------------|
| 15 | Bedroom         | 12'3" x 13'6"  | 164 sq. ft | Yes                    |
| 16 | wc              | 3'6" x 7'6"    | 26 sq. ft  | Yes                    |
| 17 | Hall            | 12'11" x 10'4" | 151 sq. ft | Yes                    |
| 18 | Bedroom         | 11'2" x 12'4"  | 114 sq. ft | Yes                    |
| 19 | W.I.C.          | 4'8" x 6'2"    | 29 sq. ft  | Yes                    |
| 20 | Primary Bath    | 11'4" x 9'6"   | 95 sq. ft  | Yes                    |
| 21 | Bath            | 9'0" x 5'5"    | 49 sq. ft  | Yes                    |
| 22 | Bedroom         | 10'9" x 15'11" | 148 sq. ft | Yes                    |
| 23 | Open To Below   | 5'3" x 9'9"    | 51 sq. ft  | No                     |
| 24 | Primary Bedroom | 18'3" x 18'4"  | 280 sq. ft | Yes                    |
| 25 | W.I.C.          | 6'7" x 5'3"    | 35 sq. ft  | Yes                    |

### 6 Floor 3 - Bedroom

**Dimensions**: 12'3" x 13'6"

**Area:** 164 sq. ft

Counted as living area: Yes

Heated: Yes Finished: Yes Enclosed: Yes Contiguous: Yes Permitted: Yes Wet space: No Addition: No Conversion: No

#### 6 Floor 3 - WC

Dimensions: 3'6" x 7'6"

Area: 26 sq. ft

Counted as living area: Yes

Heated: Yes Finished: Yes Enclosed: Yes Contiguous: Yes Permitted: Yes Wet space: Yes Addition: No Conversion: No

### Floor 3 - Hall

Dimensions: 12'11" x 10'4"

Area: 151 sq. ft

Counted as living area: Yes

<sup>10</sup> Floor 3 - Bedroom

Dimensions: 11'2" x 12'4"

**Area:** 114 sq. ft

Counted as living area: Yes

Heated: Yes Finished: Yes Enclosed: Yes Contiguous: Yes Permitted: Yes Wet space: No Addition: No Conversion: No

Floor 3 - W.I.C.

Dimensions: 4'8" x 6'2"

Area: 29 sq. ft

Counted as living area: Yes

Heated: Yes Finished: Yes Enclosed: Yes Contiguous: Yes Permitted: Yes Wet space: No Addition: No Conversion: No

Floor 3 - Primary Bath

Dimensions: 11'4" x 9'6"

Area: 95 sq. ft

Counted as living area: Yes

Finished: Yes Enclosed: Yes Contiguous: Yes Permitted: Yes Wet space: Yes Addition: No Conversion: No

Heated: Yes

Dimensions: 9'0" x 5'5"

Area: 49 sq. ft

Counted as living area: Yes

Heated: Yes Finished: Yes Enclosed: Yes Contiguous: Yes Permitted: Yes Wet space: Yes Addition: No Conversion: No

#### Floor 3 - Bedroom

Dimensions: 10'9" x 15'11"

Area: 148 sq. ft

Counted as living area: Yes

Heated: Yes Finished: Yes Enclosed: Yes Contiguous: Yes Permitted: Yes Wet space: No Addition: No Conversion: No

### Floor 3 - Open To Below

Dimensions: 5'3" x 9'9"

Area: 51 sq. ft

Counted as living area: No

#### Floor 3 - Primary Bedroom

Dimensions: 18'3" x 18'4"

Area: 280 sq. ft

Counted as living area: Yes

Heated: Yes Finished: Yes Enclosed: Yes Contiguous: Yes Permitted: Yes Wet space: No Addition: No Conversion: No

#### Floor 3 - W.I.C.

Dimensions: 6'7" x 5'3"

Area: 35 sq. ft

Counted as living area: Yes