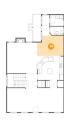

### 5 Floor 2 - Family Room

Dimensions: 15'8" x 15'11"

Area: 259 sq. ft

Counted as living area: Yes

6 Floor 2 - Kitchen

**Dimensions:** 13'7" x 16'8"

Area: 192 sq. ft

Counted as living area: Yes