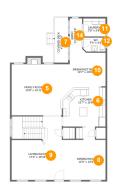

#### **Room dimensions**

Floor 2 Total sqft: 1918 Living area: 1297

| #  |                | Dimensions     | sqft       | Counted as living area |
|----|----------------|----------------|------------|------------------------|
| 5  | Family Room    | 15'8" x 15'11" | 259 sq. ft | Yes                    |
| 6  | Kitchen        | 13'7" x 16'8"  | 192 sq. ft | Yes                    |
| 7  | Covered Deck   | 4'2" x 14'0"   | 66 sq. ft  | No                     |
| 8  | Dining Room    | 12'0" x 12'6"  | 150 sq. ft | Yes                    |
| 9  | Living Room    | 17'4" x 19'10" | 328 sq. ft | Yes                    |
| 10 | Breakfast Nook | 13'7" x 10'6"  | 134 sq. ft | Yes                    |
| 11 | Laundry        | 7'0" x 5'8"    | 39 sq. ft  | Yes                    |
| 12 | WC             | 7'0" x 4'5"    | 30 sq. ft  | Yes                    |
| 13 | Garage         | 22'3" x 22'6"  | 499 sq. ft | No                     |
| 14 | Entry          | 3'10" x 10'8"  | 42 sq. ft  | Yes                    |

### 5 Floor 2 - Family Room

Dimensions: 15'8" x 15'11"

Area: 259 sq. ft

Counted as living area: Yes

6 Floor 2 - Kitchen

**Dimensions:** 13'7" x 16'8"

Area: 192 sq. ft

Counted as living area: Yes

Heated: Yes Finished: Yes Enclosed: Yes Contiguous: Yes Permitted: Yes Wet space: No Addition: No

Conversion: No

#### Floor 2 - Covered Deck

Dimensions: 4'2" x 14'0"

Area: 66 sq. ft

Counted as living area: No

Heated: No Finished: Yes Enclosed: No Contiguous: Yes Permitted: Yes Wet space: No Addition: No Conversion: No

### Floor 2 - Dining Room

Dimensions: 12'0" x 12'6"

Area: 150 sq. ft

Counted as living area: Yes

Floor 2 - Living Room

Dimensions: 17'4" x 19'10"

**Area:** 328 sq. ft

Counted as living area: Yes

#### Floor 2 - Breakfast Nook

Dimensions: 13'7" x 10'6"

Area: 134 sq. ft

Counted as living area: Yes

Heated: Yes Finished: Yes Enclosed: Yes Contiguous: Yes Permitted: Yes Wet space: No Addition: No Conversion: No

### Floor 2 - Laundry

Dimensions: 7'0" x 5'8"

Area: 39 sq. ft

Counted as living area: Yes

Ploor 2 - WC

Dimensions: 7'0" x 4'5"

Area: 30 sq. ft

Counted as living area: Yes

Heated: Yes Finished: Yes Enclosed: Yes Contiguous: Yes Permitted: Yes Wet space: Yes Addition: No Conversion: No

### Floor 2 - Garage

Dimensions: 22'3" x 22'6"

Area: 499 sq. ft

Counted as living area: No

Heated: No Finished: No Enclosed: Yes Contiguous: Yes Permitted: Yes Wet space: No Addition: No Conversion: No

### Floor 2 - Entry

Dimensions: 3'10" x 10'8"

Area: 42 sq. ft

Counted as living area: Yes