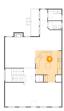

#### **Room dimensions**

Floor 2 Total sqft: 1918 Living area: 1297

| #  |                | Dimensions     | sqft       | Counted as living area |
|----|----------------|----------------|------------|------------------------|
| 5  | Family Room    | 15'8" x 15'11" | 259 sq. ft | Yes                    |
| 6  | Kitchen        | 13'7" x 16'8"  | 192 sq. ft | Yes                    |
| 7  | Covered Deck   | 4'2" x 14'0"   | 66 sq. ft  | No                     |
| 8  | Dining Room    | 12'0" x 12'6"  | 150 sq. ft | Yes                    |
| 9  | Living Room    | 17'4" x 19'10" | 328 sq. ft | Yes                    |
| 10 | Breakfast Nook | 13'7" x 10'6"  | 134 sq. ft | Yes                    |
| 11 | Laundry        | 7'0" x 5'8"    | 39 sq. ft  | Yes                    |
| 12 | WC             | 7'0" x 4'5"    | 30 sq. ft  | Yes                    |
| 13 | Garage         | 22'3" x 22'6"  | 499 sq. ft | No                     |
| 14 | Entry          | 3'10" x 10'8"  | 42 sq. ft  | Yes                    |