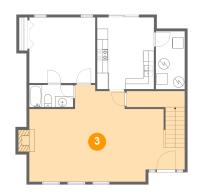

## Floor 1 - Living Room

Dimensions: 28'5" x 17'8" Area: 434 sq. ft Counted as living area: Yes Heated: Yes Finished: Yes Enclosed: Yes Contiguous: Yes Permitted: Yes Wet space: No Addition: No Conversion: No