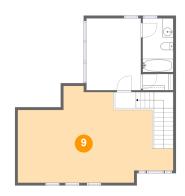

Dimensions: 28'4" x 17'8" Area: 367 sq. ft Counted as living area: No Heated: No Finished: No Enclosed: No Contiguous: Yes Permitted: No Wet space: No Addition: No Conversion: No