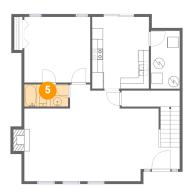

# 5 Floor 1 - Bath

Dimensions: 8'0" x 4'0" Area: 32 sq. ft Counted as living area: Yes Heated: Yes Finished: Yes Enclosed: Yes Contiguous: Yes Permitted: Yes Wet space: Yes Addition: No Conversion: No

Scan captured on Tue, 04 Feb 2025 18:19:36 GMT Information is calculated by Cubicasa technology deemed highly reliable but not guaranteed.