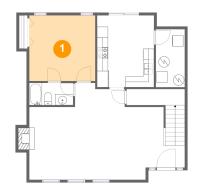

## Floor 1 - Primary Bedroom

Dimensions: 12'0" x 12'0" Area: 144 sq. ft Counted as living area: Yes Heated: Yes Finished: Yes Enclosed: Yes Contiguous: Yes Permitted: Yes Wet space: No Addition: No Conversion: No