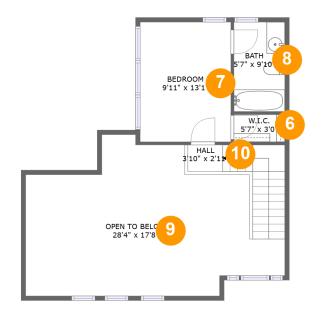

#### Floor 2

Total sqft: 703 Living area: 303

| #  |               | Dimensions    | sqft       | Counted as living area |
|----|---------------|---------------|------------|------------------------|
| 6  | W.I.C.        | 5'7" x 3'0"   | 17 sq. ft  | Yes                    |
| 7  | Bedroom       | 9'11" x 13'1" | 130 sq. ft | Yes                    |
| 8  | Bath          | 5'7" x 9'10"  | 55 sq. ft  | Yes                    |
| 9  | Open To Below | 28'4" x 17'8" | 367 sq. ft | No                     |
| 10 | Hall          | 3'10" x 2'11" | 63 sq. ft  | Yes                    |

6 F

Floor 2 - W.I.C.

Dimensions: 5'7" x 3'0" Area: 17 sq. ft Counted as living area: Yes Heated: Yes Finished: Yes Enclosed: Yes Contiguous: Yes Permitted: Yes Wet space: No Addition: No Conversion: No

#### Floor 2 - Bedroom

Dimensions: 9'11" x 13'1" Area: 130 sq. ft Counted as living area: Yes Heated: Yes Finished: Yes Enclosed: Yes Contiguous: Yes Permitted: Yes Wet space: No Addition: No Conversion: No

## Floor 2 - Bath

Dimensions: 5'7" x 9'10" Area: 55 sq. ft Counted as living area: Yes Heated: Yes Finished: Yes Enclosed: Yes Contiguous: Yes Permitted: Yes Wet space: Yes Addition: No Conversion: No

Scan captured on Tue, 04 Feb 2025 18:19:36 GMT Information is calculated by Cubicasa technology deemed highly reliable but not guaranteed.

Dimensions: 28'4" x 17'8" Area: 367 sq. ft Counted as living area: No Heated: No Finished: No Enclosed: No Contiguous: Yes Permitted: No Wet space: No Addition: No Conversion: No

## Floor 2 - Hall

Dimensions: 3'10" x 2'11" Area: 63 sq. ft Counted as living area: Yes Heated: Yes Finished: Yes Enclosed: Yes Contiguous: Yes Permitted: Yes Wet space: No Addition: No Conversion: No