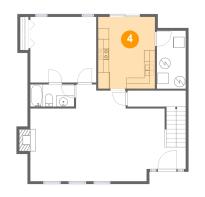

#### Floor 1 - Eat-in Kitchen

Dimensions: 10'4" x 13'1" Area: 136 sq. ft Counted as living area: Yes Heated: Yes Finished: Yes Enclosed: Yes Contiguous: Yes Permitted: Yes Wet space: No Addition: No Conversion: No