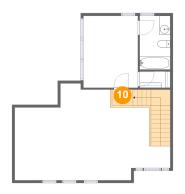

## Floor 2 - Hall

Dimensions: 3'10" x 2'11" Area: 63 sq. ft Counted as living area: Yes Heated: Yes Finished: Yes Enclosed: Yes Contiguous: Yes Permitted: Yes Wet space: No Addition: No Conversion: No