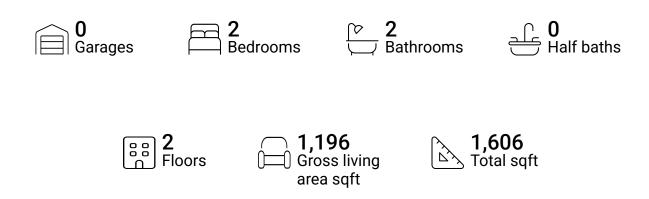

FLOOR 1

FLOOR 2

## **Property summary**







## **Room dimensions**

#### Floor 1

#### Total sqft: 903 Living area: 893

| # |                 | Dimensions    | sqft       | Counted as living area |
|---|-----------------|---------------|------------|------------------------|
| 1 | Primary Bedroom | 12'0" x 12'0" | 144 sq. ft | Yes                    |
| 2 | Utility         | 5'3" x 10'6"  | 56 sq. ft  | Yes                    |
| 3 | Living Room     | 28'5" x 17'8" | 434 sq. ft | Yes                    |
| 4 | Eat-in Kitchen  | 10'4" x 13'1" | 136 sq. ft | Yes                    |
| 5 | Bath            | 8'0" x 4'0"   | 32 sq. ft  | Yes                    |





## **Room dimensions**

#### Floor 2

Total sqft: 703 Living area: 303

| #  |               | Dimensions    | sqft       | Counted as living area |
|----|-----------