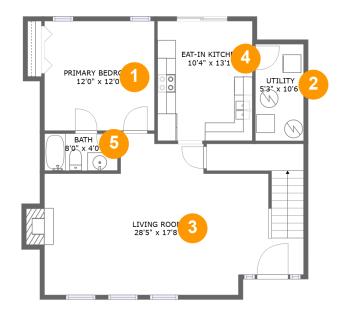

## Floor 1 - Primary Bedroom

Dimensions: 12'0" x 12'0" Area: 144 sq. ft Counted as living area: Yes Heated: Yes Finished: Yes Enclosed: Yes Contiguous: Yes Permitted: Yes Wet space: No Addition: No Conversion: No

2 Floor 1 - Utility

Dimensions: 5'3" x 10'6" Area: 56 sq. ft Counted as living area: Yes

Heated: Yes Finished: Yes Enclosed: Yes Contiguous: Yes Permitted: Yes Wet space: No Addition: No Conversion: No

## Floor 1 - Living Room

Dimensions: 28'5" x 17'8" Area: 434 sq. ft Counted as living area: Yes Heated: Yes Finished: Yes Enclosed: Yes Contiguous: Yes Permitted: Yes Wet space: No Addition: No Conversion: No

#### Floor 1 - Eat-in Kitchen

Dimensions: 10'4" x 13'1" Area: 136 sq. ft Counted as living area: Yes Heated: Yes Finished: Yes Enclosed: Yes Contiguous: Yes Permitted: Yes Wet space: No Addition: No Conversion: No

# 5 Floor 1 - Bath

Dimensions: 8'0" x 4'0" Area: 32 sq. ft Counted as living area: Yes Heated: Yes Finished: Yes Enclosed: Yes Contiguous: Yes Permitted: Yes Wet space: Yes Addition: No Conversion: No

Scan captured on Tue, 04 Feb 2025 18:19:36 GMT Information is calculated by Cubicasa technology deemed highly reliable but not guaranteed.