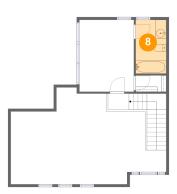

## Floor 2 - Bath

Dimensions: 5'7" x 9'10" Area: 55 sq. ft Counted as living area: Yes Heated: Yes Finished: Yes Enclosed: Yes Contiguous: Yes Permitted: Yes Wet space: Yes Addition: No Conversion: No

Scan captured on Tue, 04 Feb 2025 18:19:36 GMT Information is calculated by Cubicasa technology deemed highly reliable but not guaranteed.