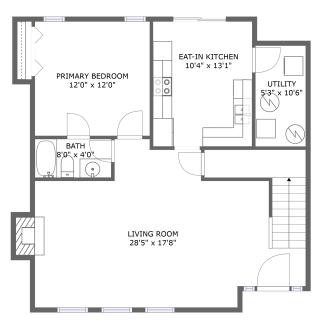

#### Floor 1

#### Total sqft: 903 Living area: 893

| # |                 | Dimensions    | sqft       | Counted as living area |
|---|-----------------|---------------|------------|------------------------|
| 1 | Primary Bedroom | 12'0" x 12'0" | 144 sq. ft | Yes                    |
| 2 | Utility         | 5'3" x 10'6"  | 56 sq. ft  | Yes                    |
| 3 | Living Room     | 28'5" x 17'8" | 434 sq. ft | Yes                    |
| 4 | Eat-in Kitchen  | 10'4" x 13'1" | 136 sq. ft | Yes                    |
| 5 | Bath            | 8'0" x 4'0"   | 32 sq. ft  | Yes                    |