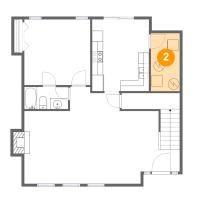

2 Floor 1 - Utility

Dimensions: 5'3" x 10'6" Area: 56 sq. ft Counted as living area: Yes

Heated: Yes Finished: Yes Enclosed: Yes Contiguous: Yes Permitted: Yes Wet space: No Addition: No Conversion: No