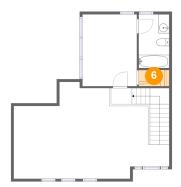

6 F

Floor 2 - W.I.C.

Dimensions: 5'7" x 3'0" Area: 17 sq. ft Counted as living area: Yes Heated: Yes Finished: Yes Enclosed: Yes Contiguous: Yes Permitted: Yes Wet space: No Addition: No Conversion: No