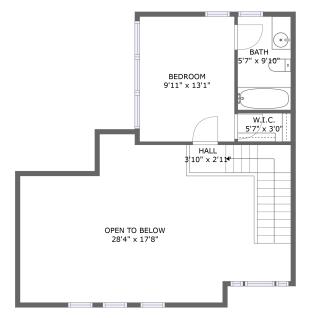

## **Room dimensions**

#### Floor 2

Total sqft: 703 Living area: 303

| #  |               | Dimensions    | sqft       | Counted as living area |
|----|---------------|---------------|------------|------------------------|
| 6  | W.I.C.        | 5'7" x 3'0"   | 17 sq. ft  | Yes                    |
| 7  | Bedroom       | 9'11" x 13'1" | 130 sq. ft | Yes                    |
| 8  | Bath          | 5'7" x 9'10"  | 55 sq. ft  | Yes                    |
| 9  | Open To Below | 28'4" x 17'8" | 367 sq. ft | No                     |
| 10 | Hall          | 3'10" x 2'11" | 63 sq. ft  | Yes                    |