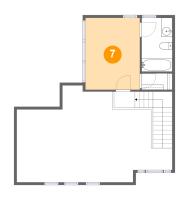

#### Floor 2 - Bedroom

Dimensions: 9'11" x 13'1" Area: 130 sq. ft Counted as living area: Yes Heated: Yes Finished: Yes Enclosed: Yes Contiguous: Yes Permitted: Yes Wet space: No Addition: No Conversion: No