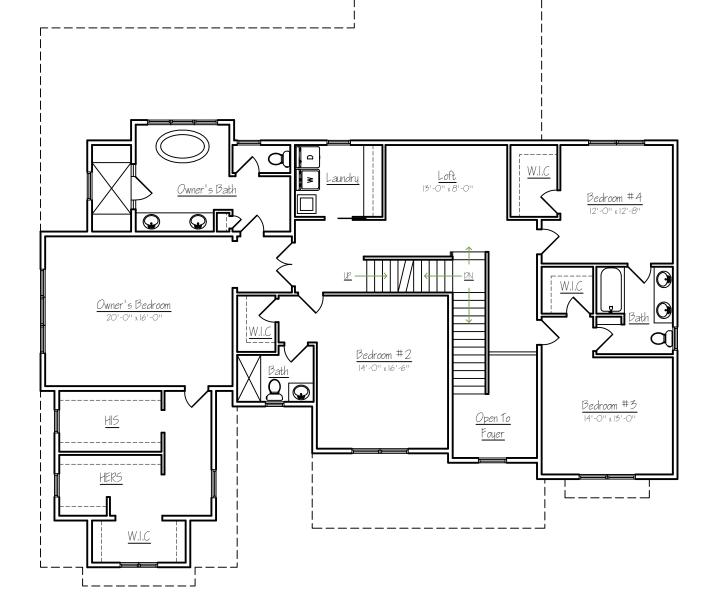

## The Buckingham Model

Second floor plan Sq. Ft.: 2235 Total Sq.Ft.: 4,588

Illustrations and floor plans are artist's conceptual renderings. Details, colors and dimensions are subject to change and field verification. Window and front door locations and room dimensions may vary according to elevation. Mature landscaping not typical. Light fixture locations and window boxes not included. 5/5/23