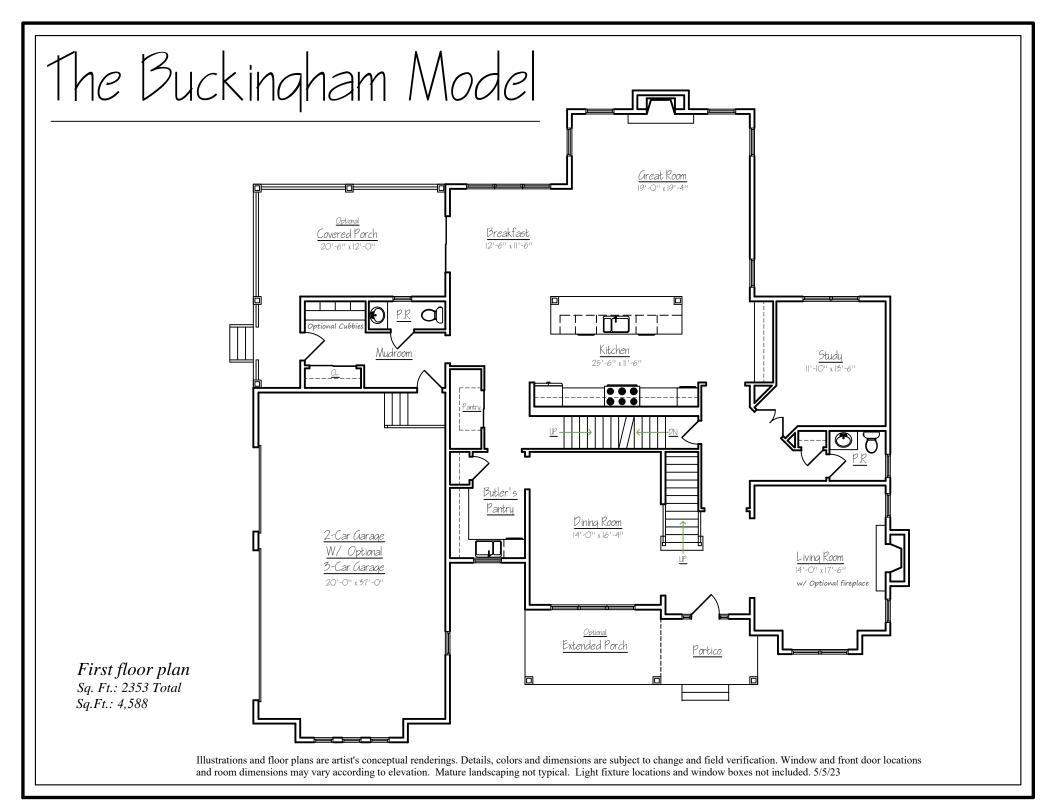

#### The Buckingham

#### Some Key Features Include:

4 Bedrooms

3 Full Bathrooms

2 Powder Rooms

**Butler's Pantry** 

Mudroom

2nd Floor Laundry 2nd Floor Loft

First Floor Study (easily upgraded to a 1st floor bedroom)

Total Square Footage - 4,588

Enormous Owners' Suite Closet Foyer - Two-Story Ceiling

**Optional 3rd Story** 