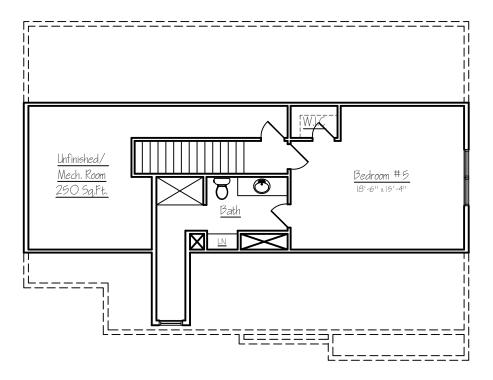

#### Optional Third Floor Plan

Sq. Ft.: 480

Total Sq.Ft.: 5068 (including the OPTIONAL 3rd Floor

Illustrations and floor plans are artist's conceptual renderings. Details, colors and dimensions are subject to change and field verification. Window and front door locations and room dimensions may vary according to elevation. Mature landscaping not typical. Light fixture locations and window boxes not included. 5/5/23