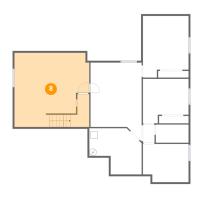

#### 5 Floor 1 - Bedroom - Unfinished

Dimensions: 12'7" x 17'0"

Area: 195 sq. ft

Counted as living area: No

Heated: Yes Finished: No Enclosed: Yes Contiguous: Yes Permitted: Yes Wet space: No Addition: No Conversion: No