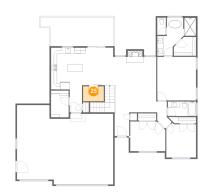

## Floor 2 - Primary Bedroom

Dimensions: 13'1" x 14'8"

Area: 191 sq. ft

Counted as living area: Yes

Heated: Yes Finished: Yes Enclosed: Yes Contiguous: Yes Permitted: Yes Wet space: No Addition: No Conversion: No