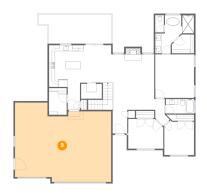

### **Property summary**

Floors

2,070
Gross living area sqft

4,246
Total sqft