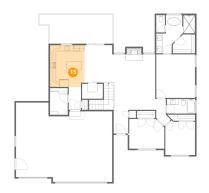

### Floor 2 - Bath

Dimensions: 9'6" x 4'11"

Area: 47 sq. ft

Counted as living area: Yes

Heated: Yes Finished: Yes Enclosed: Yes Contiguous: Yes Permitted: Yes Wet space: Yes Addition: No Conversion: No