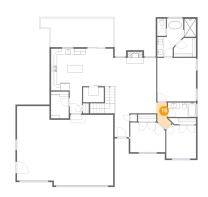

### Floor 2 - WC

Dimensions: 2'11" x 5'10"

Area: 17 sq. ft

Counted as living area: Yes

Heated: Yes Finished: Yes Enclosed: Yes Contiguous: Yes Permitted: Yes Wet space: Yes Addition: No Conversion: No