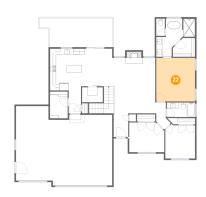

## Floor 2 - Primary Bath

Dimensions: 9'10" x 12'10"

Area: 101 sq. ft

Counted as living area: Yes

Heated: Yes Finished: Yes Enclosed: Yes Contiguous: Yes Permitted: Yes Wet space: Yes Addition: No Conversion: No