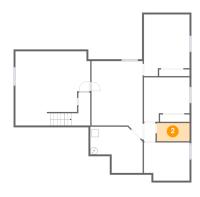

### 2 Floor 1 - Bath - Unfinished

Dimensions: 9'0" x 5'0"

Area: 45 sq. ft

Counted as living area: No

Heated: Yes Finished: No Enclosed: Yes Contiguous: Yes Permitted: Yes Wet space: No Addition: No Conversion: No