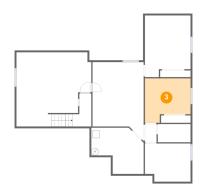

Floor 1 - Bedroom - Unfinished

Dimensions: 12'7" x 12'3"

**Area:** 134 sq. ft

Counted as living area: No

Heated: Yes Finished: No Enclosed: Yes Contiguous: Yes Permitted: Yes Wet space: No Addition: No Conversion: No