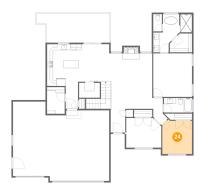

### 26 Floor 2 - Bedroom

Dimensions: 11'10" x 10'0"

Area: 114 sq. ft

Counted as living area: Yes

Heated: Yes Finished: Yes Enclosed: Yes Contiguous: Yes Permitted: Yes Wet space: No Addition: No Conversion: No