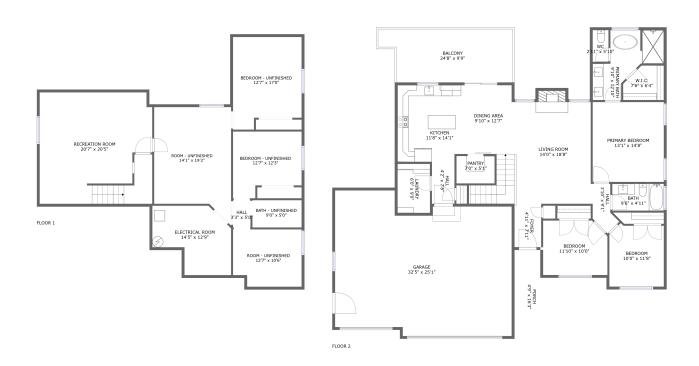

### **Property summary**

Floors

2,070
Gross living area sqft

4,246
Total sqft

#### **Room dimensions**

Floor 1 Total sqft: 1513 Living area: 458

| # |                      | Dimensions    | sqft       | Counted as living area |
|---|----------------------|---------------|------------|------------------------|
| 1 | Room - Unfinished    | 14'1" x 19'2" | 259 sq. ft | No                     |
| 2 | Bath - Unfinished    | 9'0" x 5'0"   | 45 sq. ft  | No                     |
| 3 | Bedroom - Unfinished | 12'7" x 12'3" | 134 sq. ft | No                     |
| 4 | Room - Unfinished    | 12'7" x 10'6" | 127 sq. ft | No                     |
| 5 | Bedroom - Unfinished | 12'7" x 17'0" | 195 sq. ft | No                     |
| 6 | Hall                 | 3'3" x 5'0"   | 16 sq. ft  | No                     |
| 7 | Electrical Room      | 14'5" x 12'9" | 145 sq. ft | No                     |
| 8 | Recreation Room      | 20'7" x 20'5" | 418 sq. ft | Yes                    |

#### **Room dimensions**

Floor 2 Total sqft: 2733 Living area: 1612

| #  |              | Dimensions     | sqft       | Counted as living area |
|----|--------------|----------------|------------|------------------------|
| 9  | Garage       | 32'5" x 25'1"  | 769 sq. ft | No                     |
| 10 | Living Room  | 14'0" x 18'8"  | 272 sq. ft | Yes                    |
| 11 | Bath         | 9'6" x 4'11"   | 47 sq. ft  | Yes                    |
| 12 | Balcony      | 24'8" x 9'9"   | 219 sq. ft | No                     |
| 13 | W.I.C.       | 7'6" x 6'4"    | 42 sq. ft  | Yes                    |
| 14 | wc           | 2'11" x 5'10"  | 17 sq. ft  | Yes                    |
| 15 | Kitchen      | 11'8" x 14'1"  | 162 sq. ft | Yes                    |
| 16 | Hall         | 3'10" x 9'1"   | 30 sq. ft  | Yes                    |
| 17 | Primary Bath | 9'10" x 12'10" | 101 sq. ft | Yes                    |
| 18 | Foyer        | 4'11" x 7'11"  | 39 sq. ft  | Yes                    |
| 19 | Hall         | 4'2" x 7'8"    | 32 sq. ft  | Yes                    |

| #  |                 | Dimensions     | sqft       | Counted as living area |
|----|-----------------|----------------|------------|------------------------|
| 20 | Dining Area     | 9'10" x 12'7"  | 169 sq. ft | Yes                    |
| 21 | Laundry         | 6'0" x 9'0"    | 54 sq. ft  | Yes                    |
| 22 | Primary Bedroom | 13'1" x 14'8"  | 191 sq. ft | Yes                    |
| 23 | Porch           | 4'9" x 16'3"   | 77 sq. ft  | No                     |
| 24 | Bedroom         | 10'0" x 11'8"  | 111 sq. ft | Yes                    |
| 25 | Pantry          | 7'0" x 5'1"    | 36 sq. ft  | Yes                    |
| 26 | Bedroom         | 11'10" x 10'0" | 114 sq. ft | Yes                    |