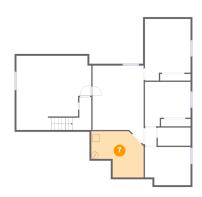

#### Floor 1 - Room - Unfinished

Dimensions: 12'7" x 10'6"

Area: 127 sq. ft

Counted as living area: No

Heated: Yes Finished: No Enclosed: Yes Contiguous: Yes Permitted: Yes Wet space: No Addition: No Conversion: No