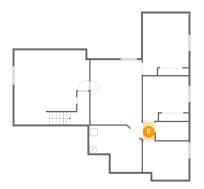

6 Floor 1 - Hall

Dimensions: 3'3" x 5'0"

Area: 16 sq. ft

Counted as living area: No

Heated: Yes Finished: No Enclosed: Yes Contiguous: Yes Permitted: Yes Wet space: No Addition: No Conversion: No