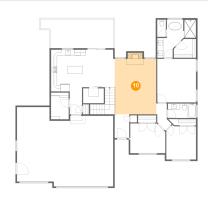

## Floor 2 - Living Room

Dimensions: 14'0" x 18'8"

Area: 272 sq. ft

Counted as living area: Yes

Heated: Yes Finished: Yes Enclosed: Yes Contiguous: Yes Permitted: Yes Wet space: No Addition: No Conversion: No