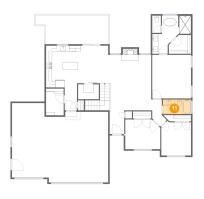

## 4 Floor 2 - Bedroom

Dimensions: 10'0" x 11'8"

Area: 111 sq. ft

Counted as living area: Yes

Heated: Yes Finished: Yes Enclosed: Yes Contiguous: Yes Permitted: Yes Wet space: No Addition: No Conversion: No