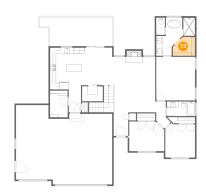

### 26 Floor 2 - Bedroom

Dimensions: 11'10" x 10'0"

Area: 114 sq. ft

Counted as living area: Yes

Heated: Yes Finished: Yes Enclosed: Yes Contiguous: Yes Permitted: Yes Wet space: No Addition: No Conversion: No