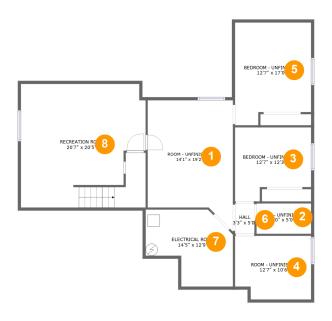

#### **Room dimensions**

Floor 1 Total sqft: 1513 Living area: 458

| # |                      | Dimensions    | sqft       | Counted as living area |
|---|----------------------|---------------|------------|------------------------|
| 1 | Room - Unfinished    | 14'1" x 19'2" | 259 sq. ft | No                     |
| 2 | Bath - Unfinished    | 9'0" x 5'0"   | 45 sq. ft  | No                     |
| 3 | Bedroom - Unfinished | 12'7" x 12'3" | 134 sq. ft | No                     |
| 4 | Room - Unfinished    | 12'7" x 10'6" | 127 sq. ft | No                     |
| 5 | Bedroom - Unfinished | 12'7" x 17'0" | 195 sq. ft | No                     |
| 6 | Hall                 | 3'3" x 5'0"   | 16 sq. ft  | No                     |
| 7 | Electrical Room      | 14'5" x 12'9" | 145 sq. ft | No                     |
| 8 | Recreation Room      | 20'7" x 20'5" | 418 sq. ft | Yes                    |

### Floor 1 - Room - Unfinished

Dimensions: 14'1" x 19'2"

**Area:** 259 sq. ft

Counted as living area: No

Heated: Yes Finished: No Enclosed: Yes Contiguous: Yes Permitted: Yes Wet space: No Addition: No Conversion: No

### 2 Floor 1 - Bath - Unfinished

Dimensions: 9'0" x 5'0"

Area: 45 sq. ft

Counted as living area: No

Heated: Yes Finished: No Enclosed: Yes Contiguous: Yes Permitted: Yes Wet space: No Addition: No Conversion: No

Floor 1 - Bedroom - Unfinished

Dimensions: 12'7" x 12'3"

**Area:** 134 sq. ft

Counted as living area: No

Heated: Yes Finished: No Enclosed: Yes Contiguous: Yes Permitted: Yes Wet space: No Addition: No Conversion: No

#### Floor 1 - Room - Unfinished

Dimensions: 12'7" x 10'6"

Area: 127 sq. ft

Counted as living area: No

Heated: Yes Finished: No Enclosed: Yes Contiguous: Yes Permitted: Yes Wet space: No Addition: No Conversion: No

#### 5 Floor 1 - Bedroom - Unfinished

Dimensions: 12'7" x 17'0"

Area: 195 sq. ft

Counted as living area: No

Heated: Yes Finished: No Enclosed: Yes Contiguous: Yes Permitted: Yes Wet space: No Addition: No Conversion: No

6 Floor 1 - Hall

Dimensions: 3'3" x 5'0"

Area: 16 sq. ft

Counted as living area: No

Heated: Yes Finished: No Enclosed: Yes Contiguous: Yes Permitted: Yes Wet space: No Addition: No Conversion: No

### Floor 1 - Electrical Room

**Dimensions:** 14'5" x 12'9"

Area: 145 sq. ft

Counted as living area: No

Heated: No Finished: No Enclosed: Yes Contiguous: Yes Permitted: Yes Wet space: No Addition: No Conversion: No

#### Floor 1 - Recreation Room

Dimensions: 20'7" x 20'5"

Area: 418 sq. ft

Counted as living area: Yes

Heated: Yes Finished: Yes Enclosed: Yes Contiguous: Yes Permitted: Yes Wet space: No Addition: No Conversion: No