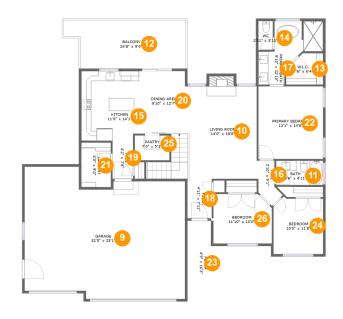

#### **Room dimensions**

Floor 2 Total sqft: 2733 Living area: 1612

| #  |              | Dimensions     | sqft       | Counted as living area |
|----|--------------|----------------|------------|------------------------|
| 9  | Garage       | 32'5" x 25'1"  | 769 sq. ft | No                     |
| 10 | Living Room  | 14'0" x 18'8"  | 272 sq. ft | Yes                    |
| 11 | Bath         | 9'6" x 4'11"   | 47 sq. ft  | Yes                    |
| 12 | Balcony      | 24'8" x 9'9"   | 219 sq. ft | No                     |
| 13 | W.I.C.       | 7'6" x 6'4"    | 42 sq. ft  | Yes                    |
| 14 | wc           | 2'11" x 5'10"  | 17 sq. ft  | Yes                    |
| 15 | Kitchen      | 11'8" x 14'1"  | 162 sq. ft | Yes                    |
| 16 | Hall         | 3'10" x 9'1"   | 30 sq. ft  | Yes                    |
| 17 | Primary Bath | 9'10" x 12'10" | 101 sq. ft | Yes                    |
| 18 | Foyer        | 4'11" x 7'11"  | 39 sq. ft  | Yes                    |
| 19 | Hall         | 4'2" x 7'8"    | 32 sq. ft  | Yes                    |

| #  |                 | Dimensions     | sqft       | Counted as living area |
|----|-----------------|----------------|------------|------------------------|
| 20 | Dining Area     | 9'10" x 12'7"  | 169 sq. ft | Yes                    |
| 21 | Laundry         | 6'0" x 9'0"    | 54 sq. ft  | Yes                    |
| 22 | Primary Bedroom | 13'1" x 14'8"  | 191 sq. ft | Yes                    |
| 23 | Porch           | 4'9" x 16'3"   | 77 sq. ft  | No                     |
| 24 | Bedroom         | 10'0" x 11'8"  | 111 sq. ft | Yes                    |
| 25 | Pantry          | 7'0" x 5'1"    | 36 sq. ft  | Yes                    |
| 26 | Bedroom         | 11'10" x 10'0" | 114 sq. ft | Yes                    |

## Floor 2 - Garage

Dimensions: 32'5" x 25'1"

Area: 769 sq. ft

Counted as living area: No

Heated: No Finished: No Enclosed: Yes Contiguous: Yes Permitted: Yes Wet space: No Addition: No Conversion: No

## Floor 2 - Living Room

Dimensions: 14'0" x 18'8"

Area: 272 sq. ft

Counted as living area: Yes

Heated: Yes Finished: Yes Enclosed: Yes Contiguous: Yes Permitted: Yes Wet space: No Addition: No Conversion: No

### Floor 2 - Bath

Dimensions: 9'6" x 4'11"

Area: 47 sq. ft

Counted as living area: Yes

Heated: Yes Finished: Yes Enclosed: Yes Contiguous: Yes Permitted: Yes Wet space: Yes Addition: No Conversion: No

## Ploor 2 - Balcony

**Dimensions:** 24'8" x 9'9"

Area: 219 sq. ft

Counted as living area: No

Heated: No Finished: Yes Enclosed: No Contiguous: Yes Permitted: Yes Wet space: No Addition: No Conversion: No

## Floor 2 - W.I.C.

Dimensions: 7'6" x 6'4"

Area: 42 sq. ft

Counted as living area: Yes

Heated: Yes Finished: Yes Enclosed: Yes Contiguous: Yes Permitted: Yes Wet space: No Addition: No Conversion: No

### Floor 2 - WC

Dimensions: 2'11" x 5'10"

Area: 17 sq. ft

Counted as living area: Yes

Heated: Yes Finished: Yes Enclosed: Yes Contiguous: Yes Permitted: Yes Wet space: Yes Addition: No Conversion: No

## <sup>15</sup> Floor 2 - Kitchen

Dimensions: 11'8" x 14'1"

Area: 162 sq. ft

Counted as living area: Yes

Heated: Yes Finished: Yes Enclosed: Yes Contiguous: Yes Permitted: Yes Wet space: No Addition: No Conversion: No

## Floor 2 - Hall

Dimensions: 3'10" x 9'1"

Area: 30 sq. ft

Counted as living area: Yes

Heated: Yes Finished: Yes Enclosed: Yes Contiguous: Yes Permitted: Yes Wet space: No Addition: No Conversion: No

## Floor 2 - Primary Bath

Dimensions: 9'10" x 12'10"

Area: 101 sq. ft

Counted as living area: Yes

Heated: Yes Finished: Yes Enclosed: Yes Contiguous: Yes Permitted: Yes Wet space: Yes Addition: No Conversion: No

## Floor 2 - Foyer

Dimensions: 4'11" x 7'11"

Area: 39 sq. ft

Counted as living area: Yes

Heated: Yes Finished: Yes Enclosed: Yes Contiguous: Yes Permitted: Yes Wet space: No Addition: No Conversion: No

### Floor 2 - Hall

**Dimensions:** 4'2" x 7'8"

Area: 32 sq. ft

Counted as living area: Yes

Heated: Yes Finished: Yes Enclosed: Yes Contiguous: Yes Permitted: Yes Wet space: No Addition: No Conversion: No

## Floor 2 - Dining Area

Dimensions: 9'10" x 12'7"

Area: 169 sq. ft

Counted as living area: Yes

Heated: Yes Finished: Yes Enclosed: Yes Contiguous: Yes Permitted: Yes Wet space: No Addition: No Conversion: No

## Floor 2 - Laundry

Dimensions: 6'0" x 9'0"

Area: 54 sq. ft

Counted as living area: Yes

Heated: Yes Finished: Yes Enclosed: Yes Contiguous: Yes Permitted: Yes Wet space: No Addition: No Conversion: No

## Floor 2 - Primary Bedroom

Dimensions: 13'1" x 14'8"

Area: 191 sq. ft

Counted as living area: Yes

Heated: Yes Finished: Yes Enclosed: Yes Contiguous: Yes Permitted: Yes Wet space: No Addition: No Conversion: No

### Floor 2 - Porch

Dimensions: 4'9" x 16'3"

Area: 77 sq. ft

Counted as living area: No

Heated: No Finished: Yes Enclosed: No Contiguous: Yes Permitted: Yes Wet space: No Addition: No Conversion: No

## 4 Floor 2 - Bedroom

Dimensions: 10'0" x 11'8"

Area: 111 sq. ft

Counted as living area: Yes

Heated: Yes Finished: Yes Enclosed: Yes Contiguous: Yes Permitted: Yes Wet space: No Addition: No Conversion: No

## 4 Floor 2 - Pantry

Dimensions: 7'0" x 5'1"

Area: 36 sq. ft

Counted as living area: Yes

Heated: Yes Finished: Yes Enclosed: Yes Contiguous: Yes Permitted: Yes Wet space: No Addition: No Conversion: No

### 26 Floor 2 - Bedroom

Dimensions: 11'10" x 10'0"

Area: 114 sq. ft

Counted as living area: Yes

Heated: Yes Finished: Yes Enclosed: Yes Contiguous: Yes Permitted: Yes Wet space: No Addition: No Conversion: No