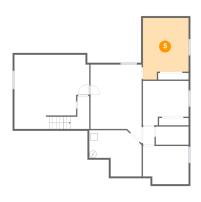

#### 5 Floor 1 - Bedroom - Unfinished

Dimensions: 12'7" x 17'0"

Area: 195 sq. ft

Counted as living area: No

Heated: Yes Finished: No Enclosed: Yes Contiguous: Yes Permitted: Yes Wet space: No Addition: No Conversion: No