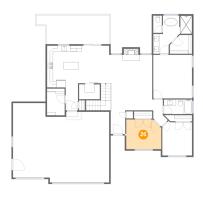

### **Property summary**

Floors

2,070
Gross living area sqft

4,246
Total sqft

#### **Room dimensions**

Floor 1 Total sqft: 1513 Living area: 458

| # |                      | Dimensions    | sqft       | Counted as living area |
|---|----------------------|---------------|------------|------------------------|
| 1 | Room - Unfinished    | 14'1" x 19'2" | 259 sq. ft | No                     |
| 2 | Bath - Unfinished    | 9'0" x 5'0"   | 45 sq. ft  | No                     |
| 3 | Bedroom - Unfinished | 12'7" x 12'3" | 134 sq. ft | No                     |
| 4 | Room - Unfinished    | 12'7" x 10'6" | 127 sq. ft | No                     |
| 5 | Bedroom - Unfinished | 12'7" x 17'0" | 195 sq. ft | No                     |
| 6 | Hall                 | 3'3" x 5'0"   | 16 sq. ft  | No                     |
| 7 | Electrical Room      | 14'5" x 12'9" | 145 sq. ft | No                     |
| 8 | Recreation Room      | 20'7" x 20'5" | 418 sq. ft | Yes                    |

#### **Room dimensions**

Floor 2 Total sqft: 2733 Living area: 1612

| #  |              | Dimensions     | sqft       | Counted as living area |
|----|--------------|----------------|------------|------------------------|
| 9  | Garage       | 32'5" x 25'1"  | 769 sq. ft | No                     |
| 10 | Living Room  | 14'0" x 18'8"  | 272 sq. ft | Yes                    |
| 11 | Bath         | 9'6" x 4'11"   | 47 sq. ft  | Yes                    |
| 12 | Balcony      | 24'8" x 9'9"   | 219 sq. ft | No                     |
| 13 | W.I.C.       | 7'6" x 6'4"    | 42 sq. ft  | Yes                    |
| 14 | wc           | 2'11" x 5'10"  | 17 sq. ft  | Yes                    |
| 15 | Kitchen      | 11'8" x 14'1"  | 162 sq. ft | Yes                    |
| 16 | Hall         | 3'10" x 9'1"   | 30 sq. ft  | Yes                    |
| 17 | Primary Bath | 9'10" x 12'10" | 101 sq. ft | Yes                    |
| 18 | Foyer        | 4'11" x 7'11"  | 39 sq. ft  | Yes                    |
| 19 | Hall         | 4'2" x 7'8"    | 32 sq. ft  | Yes                    |

| #  |                 | Dimensions     | sqft       | Counted as living area |
|----|-----------------|----------------|------------|------------------------|
| 20 | Dining Area     | 9'10" x 12'7"  | 169 sq. ft | Yes                    |
| 21 | Laundry         | 6'0" x 9'0"    | 54 sq. ft  | Yes                    |
| 22 | Primary Bedroom | 13'1" x 14'8"  | 191 sq. ft | Yes                    |
| 23 | Porch           | 4'9" x 16'3"   | 77 sq. ft  | No                     |
| 24 | Bedroom         | 10'0" x 11'8"  | 111 sq. ft | Yes                    |
| 25 | Pantry          | 7'0" x 5'1"    | 36 sq. ft  | Yes                    |
| 26 | Bedroom         | 11'10" x 10'0" | 114 sq. ft | Yes                    |