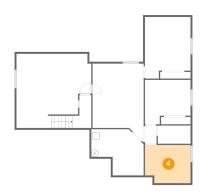

#### Floor 1 - Room - Unfinished

Dimensions: 12'7" x 10'6"

Area: 127 sq. ft

Counted as living area: No

Heated: Yes Finished: No Enclosed: Yes Contiguous: Yes Permitted: Yes Wet space: No Addition: No Conversion: No