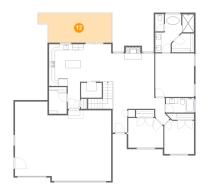

## Floor 2 - Primary Bedroom

Dimensions: 13'1" x 14'8"

Area: 191 sq. ft

Counted as living area: Yes

Heated: Yes Finished: Yes Enclosed: Yes Contiguous: Yes Permitted: Yes Wet space: No Addition: No Conversion: No