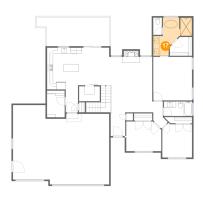

## Floor 2 - W.I.C.

Dimensions: 7'6" x 6'4"

Area: 42 sq. ft

Counted as living area: Yes

Heated: Yes Finished: Yes Enclosed: Yes Contiguous: Yes Permitted: Yes Wet space: No Addition: No Conversion: No