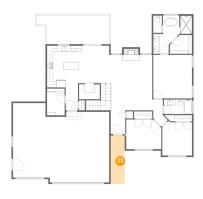

## 4 Floor 2 - Bedroom

Dimensions: 10'0" x 11'8"

Area: 111 sq. ft

Counted as living area: Yes

Heated: Yes Finished: Yes Enclosed: Yes Contiguous: Yes Permitted: Yes Wet space: No Addition: No Conversion: No