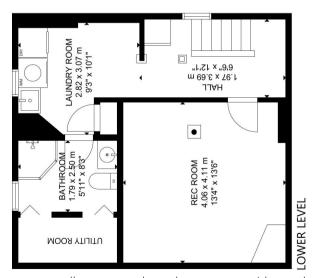

## Visit www.LTHome.ca

GROSS INTERNAL AREA
MAIN FLOOR: 43 m²/464 sq ft
LOWER LEVPEL- 41 m²/445 sq ft
TOTAL: 128 m²/1,381 sq ft
TOTAL: 128 m²/1,381 sq ft
SIZE AND DIMENSIONS ARE APPROXIMATE, ACTUAL MAY VARY.