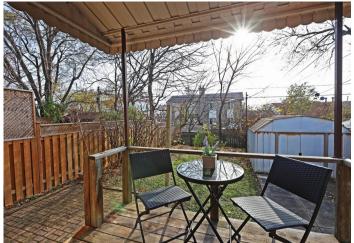

Newly refinished hardwood on 2nd floor and brand new laminate flooring on main.

Walkout from kitchen to deck and leafy green yard with separate entertaining space.

Complete with private driveway for 2 vehicles on a quiet established street minutes away from the best of transit and Birchmount-Clairlea living.