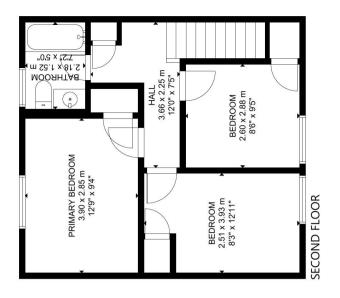

## Visit www.LTHome.ca

GROSS INTERNAL AREA
MAIN FLOOR: 43 m²/464 sq ft
LOWER LEVPEL- 41 m²/445 sq ft
TOTAL: 128 m²/1,381 sq ft
TOTAL: 128 m²/1,381 sq ft
SIZE AND DIMENSIONS ARE APPROXIMATE, ACTUAL MAY VARY.