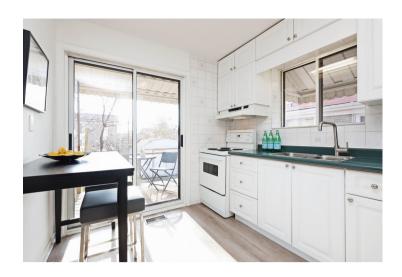

Newly refinished hardwood on 2nd floor and brand new laminate flooring on main.

Walkout from kitchen to deck and leafy green yard with separate entertaining space.

Complete with private driveway for 2 vehicles on a quiet established street minutes away from the best of transit and Birchmount-Clairlea living.