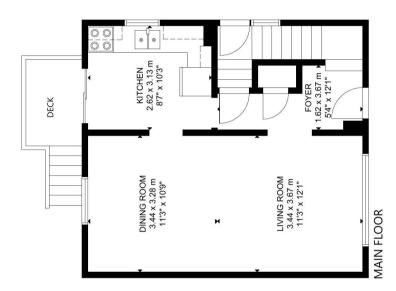

## Visit www.LTHome.ca

GROSS INTERNAL AREA
MAIN FLOOR: 43 m²/464 sq ft
LOWER LEVPEL- 41 m²/445 sq ft
TOTAL: 128 m²/1,381 sq ft
TOTAL: 128 m²/1,381 sq ft
SIZE AND DIMENSIONS ARE APPROXIMATE, ACTUAL MAY VARY.