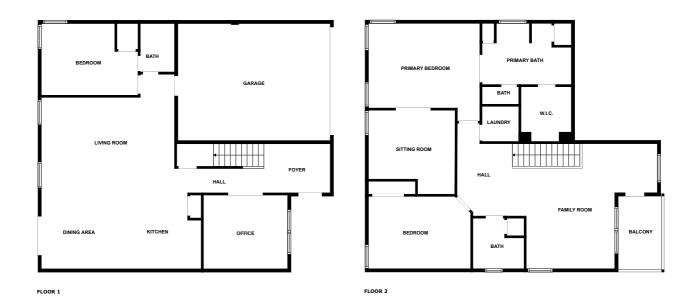

## Floor plan

MEASUREMENTS ARE CALCULATED BY CUBICASA TECHNOLOGY. DEEMED HIGHLY RELIABLE BUT NOT GUARANTEED.

## **Appendix 1: Data sheet**

| Office - 1            | Garage - 1              | Bedroom - 3              |
|-----------------------|-------------------------|--------------------------|
| Bedroom - Master - 1  | Bath - 4                | Bath - Toilet - 1        |
| Bath - Master - 1     | Kitchen - 1             | Dining - 1               |
| Dining - Open - 1     | Entry - 1               | Entry - Foyer - 1        |
| LivingRoom - 3        | LivingRoom - Family - 1 | LivingRoom - Sitting - 1 |
| Hall - 2              | Utility - 1             | Utility - Laundry - 1    |
| Closet - 1            | Closet - Walkln - 1     | Outdoor - 1              |
| Outdoor - Balcony - 1 |                         |                          |