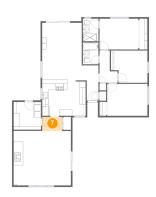

Floor 1 - Hall

Dimensions: 6'5" x 4'6"

Area: 29 sq. ft

Counted as living area: Yes

Heated: Yes Finished: Yes Enclosed: Yes Contiguous: Yes Permitted: Yes Wet space: No Addition: No Conversion: No

Floor 1 - Living Room