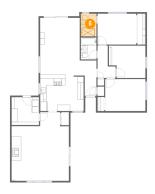

# 1 - Hall

**Dimensions:** 5'9" x 10'4"

Area: 43 sq. ft

Counted as living area: Yes

Heated: Yes Finished: Yes Enclosed: Yes Contiguous: Yes Permitted: Yes Wet space: No Addition: No Conversion: No