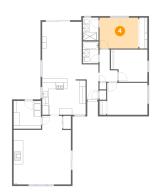

#### Floor 1 - Bedroom

Dimensions: 12'10" x 10'2"

**Area:** 131 sq. ft

Counted as living area: Yes

Heated: Yes Finished: Yes Enclosed: Yes Contiguous: Yes Permitted: Yes Wet space: No Addition: No Conversion: No