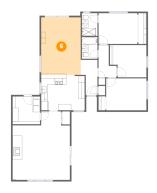

### 4 Floor 1 - Bedroom

Dimensions: 12'4" x 9'10"

Area: 122 sq. ft

Counted as living area: Yes

Heated: Yes Finished: Yes Enclosed: Yes Contiguous: Yes Permitted: Yes Wet space: No Addition: No Conversion: No