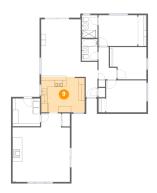

# Floor 1 - Utility

**Dimensions:** 8'9" x 8'11"

Area: 78 sq. ft

Counted as living area: Yes

Heated: Yes Finished: Yes Enclosed: Yes Contiguous: Yes Permitted: Yes Wet space: No Addition: No Conversion: No