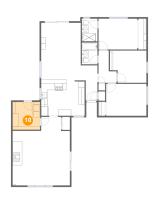

#### Floor 1 - Bedroom

Dimensions: 12'10" x 10'2"

**Area:** 131 sq. ft

Counted as living area: Yes

Heated: Yes Finished: Yes Enclosed: Yes Contiguous: Yes Permitted: Yes Wet space: No Addition: No Conversion: No