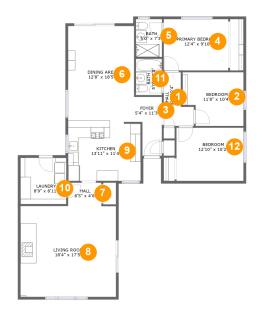

#### **Room dimensions**

Floor 1 Total sqft: 1553 Living area: 1553

| #  |             | Dimensions     | sqft       | Counted as living area |
|----|-------------|----------------|------------|------------------------|
| 1  | Hall        | 5'9" x 10'4"   | 43 sq. ft  | Yes                    |
| 2  | Bedroom     | 11'8" x 10'4"  | 110 sq. ft | Yes                    |
| 3  | Entry       | 5'4" x 11'3"   | 50 sq. ft  | Yes                    |
| 4  | Bedroom     | 12'4" x 9'10"  | 122 sq. ft | Yes                    |
| 5  | Bath        | 5'0" x 7'3"    | 36 sq. ft  | Yes                    |
| 6  | Dining Room | 12'8" x 18'5"  | 233 sq. ft | Yes                    |
| 7  | Hall        | 6'5" x 4'6"    | 29 sq. ft  | Yes                    |
| 8  | Living Room | 18'4" x 17'5"  | 319 sq. ft | Yes                    |
| 9  | Kitchen     | 13'11" x 11'4" | 156 sq. ft | Yes                    |
| 10 | Utility     | 8'9" x 8'11"   | 78 sq. ft  | Yes                    |
| 11 | Bath        | 5'0" x 7'0"    | 35 sq. ft  | Yes                    |

| #  |         | Dimensions     | sqft       | Counted as living area |
|----|---------|----------------|------------|------------------------|
| 12 | Bedroom | 12'10" x 10'2" | 131 sq. ft | Yes                    |

# 1 - Hall

**Dimensions:** 5'9" x 10'4"

Area: 43 sq. ft

Counted as living area: Yes

Heated: Yes Finished: Yes Enclosed: Yes Contiguous: Yes Permitted: Yes Wet space: No Addition: No Conversion: No

### 2 Floor 1 - Bedroom

Dimensions: 11'8" x 10'4"

Area: 110 sq. ft

Counted as living area: Yes

Heated: Yes Finished: Yes Enclosed: Yes Contiguous: Yes Permitted: Yes Wet space: No Addition: No Conversion: No

3 Floor 1 - Entry

Dimensions: 5'4" x 11'3"

Area: 50 sq. ft

Counted as living area: Yes

Heated: Yes Finished: Yes Enclosed: Yes Contiguous: Yes Permitted: Yes Wet space: No Addition: No Conversion: No

### 4 Floor 1 - Bedroom

Dimensions: 12'4" x 9'10"

Area: 122 sq. ft

Counted as living area: Yes

Heated: Yes Finished: Yes Enclosed: Yes Contiguous: Yes Permitted: Yes Wet space: No Addition: No Conversion: No

#### 5 Floor 1 - Bath

**Dimensions:** 5'0" x 7'3"

Area: 36 sq. ft

Counted as living area: Yes

Heated: Yes Finished: Yes Enclosed: Yes Contiguous: Yes Permitted: Yes Wet space: Yes Addition: No Conversion: No

Floor 1 - Dining Room

Dimensions: 12'8" x 18'5"

Area: 233 sq. ft

Counted as living area: Yes

Heated: Yes Finished: Yes Enclosed: Yes Contiguous: Yes Permitted: Yes Wet space: No Addition: No Conversion: No

Floor 1 - Hall

Dimensions: 6'5" x 4'6"

Area: 29 sq. ft

Counted as living area: Yes

Heated: Yes Finished: Yes Enclosed: Yes Contiguous: Yes Permitted: Yes Wet space: No Addition: No Conversion: No

Floor 1 - Living Room

Dimensions: 18'4" x 17'5"

Area: 319 sq. ft

Counted as living area: Yes

Finished: Yes
Enclosed: Yes
Contiguous: Yes
Permitted: Yes
Wet space: No
Addition: No
Conversion: No

Heated: Yes

Dimensions: 13'11" x 11'4"

**Area:** 156 sq. ft

Counted as living area: Yes

Heated: Yes Finished: Yes Enclosed: Yes Contiguous: Yes Permitted: Yes Wet space: No Addition: No Conversion: No

# Floor 1 - Utility

**Dimensions:** 8'9" x 8'11"

Area: 78 sq. ft

Counted as living area: Yes

Heated: Yes Finished: Yes Enclosed: Yes Contiguous: Yes Permitted: Yes Wet space: No Addition: No Conversion: No

#### Floor 1 - Bath

Dimensions: 5'0" x 7'0"

Area: 35 sq. ft

Counted as living area: Yes

Heated: Yes Finished: Yes Enclosed: Yes Contiguous: Yes Permitted: Yes Wet space: Yes Addition: No Conversion: No

#### Floor 1 - Bedroom

Dimensions: 12'10" x 10'2"

**Area:** 131 sq. ft

Counted as living area: Yes

Heated: Yes Finished: Yes Enclosed: Yes Contiguous: Yes Permitted: Yes Wet space: No Addition: No Conversion: No