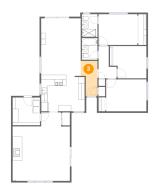

Floor 1 - Hall

Dimensions: 6'5" x 4'6"

Area: 29 sq. ft

Counted as living area: Yes

Heated: Yes Finished: Yes Enclosed: Yes Contiguous: Yes Permitted: Yes Wet space: No Addition: No Conversion: No

Floor 1 - Living Room