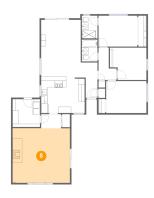

Floor 1 - Dining Room

Dimensions: 12'8" x 18'5"

Area: 233 sq. ft

Counted as living area: Yes

Heated: Yes Finished: Yes Enclosed: Yes Contiguous: Yes Permitted: Yes Wet space: No Addition: No Conversion: No