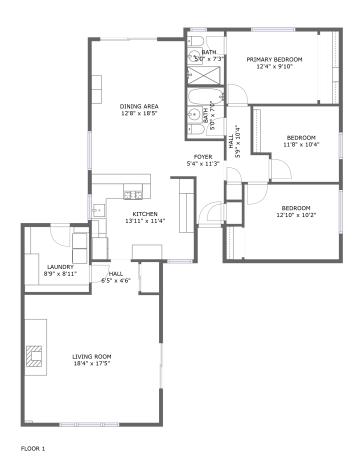

#### **Property summary**

Total sqft

1,553

Gross living area sqft

#### **Room dimensions**

Floor 1 Total sqft: 1553 Living area: 1553

| #  |             | Dimensions     | sqft       | Counted as living area |
|----|-------------|----------------|------------|------------------------|
| 1  | Hall        | 5'9" x 10'4"   | 43 sq. ft  | Yes                    |
| 2  | Bedroom     | 11'8" x 10'4"  | 110 sq. ft | Yes                    |
| 3  | Entry       | 5'4" x 11'3"   | 50 sq. ft  | Yes                    |
| 4  | Bedroom     | 12'4" x 9'10"  | 122 sq. ft | Yes                    |
| 5  | Bath        | 5'0" x 7'3"    | 36 sq. ft  | Yes                    |
| 6  | Dining Room | 12'8" x 18'5"  | 233 sq. ft | Yes                    |
| 7  | Hall        | 6'5" x 4'6"    | 29 sq. ft  | Yes                    |
| 8  | Living Room | 18'4" x 17'5"  | 319 sq. ft | Yes                    |
| 9  | Kitchen     | 13'11" x 11'4" | 156 sq. ft | Yes                    |
| 10 | Utility     | 8'9" x 8'11"   | 78 sq. ft  | Yes                    |
| 11 | Bath        | 5'0" x 7'0"    | 35 sq. ft  | Yes                    |

| #  |         | Dimensions     | sqft       | Counted as living area |
|----|---------|----------------|------------|------------------------|
| 12 | Bedroom | 12'10" x 10'2" | 131 sq. ft | Yes                    |