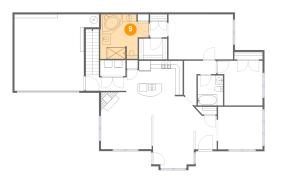

# 😳 **Floor 1 -** Kitchen

Dimensions: 14'11" x 9'5" Area: 128 sq. ft Counted as living area: Yes Heated: Yes Finished: Yes Enclosed: Yes Contiguous: Yes Permitted: Yes Wet space: No Addition: No Conversion: No