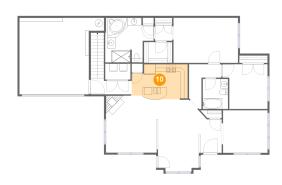

#### Floor 1 - Dining Room

Dimensions: 10'11" x 14'1" Area: 144 sq. ft Counted as living area: Yes Heated: Yes Finished: Yes Enclosed: Yes Contiguous: Yes Permitted: Yes Wet space: No Addition: No Conversion: No