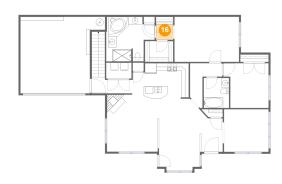

Dimensions: 4'7" x 4'2" Area: 19 sq. ft Counted as living area: Yes Heated: Yes Finished: Yes Enclosed: Yes Contiguous: Yes Permitted: Yes Wet space: No Addition: No Conversion: No