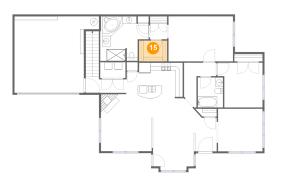

Scan captured on Fri, 01 Nov 2024 17:12:29 GMT

Dimensions: 7'6" x 5'6" Area: 42 sq. ft Counted as living area: Yes Heated: Yes Finished: Yes Enclosed: Yes Contiguous: Yes Permitted: Yes Wet space: No Addition: No Conversion: No