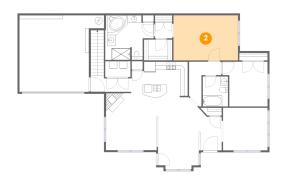

#### 2 Floor 1 - Bedroom

Dimensions: 17'2" x 12'0" Area: 206 sg. ft Counted as living area: Yes

Heated: Yes Finished: Yes Enclosed: Yes Contiguous: Yes Permitted: Yes Wet space: No Addition: No Conversion: No