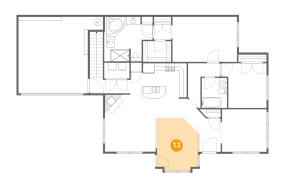

#### Floor 1 - Dining Room

Dimensions: 10'11" x 14'1" Area: 144 sq. ft Counted as living area: Yes Heated: Yes Finished: Yes Enclosed: Yes Contiguous: Yes Permitted: Yes Wet space: No Addition: No Conversion: No