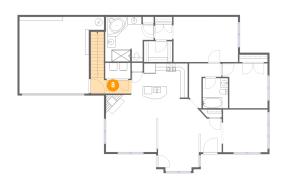

## 1 Floor 1 - Bath

Dimensions: 6'9" x 8'0" Area: 54 sq. ft Counted as living area: Yes Heated: Yes Finished: Yes Enclosed: Yes Contiguous: Yes Permitted: Yes Wet space: Yes Addition: No Conversion: No