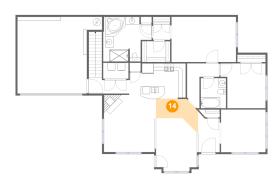

# **Floor 1 -** Hall

Dimensions: 11'3" x 5'0" Area: 62 sq. ft Counted as living area: Yes Heated: Yes Finished: Yes Enclosed: Yes Contiguous: Yes Permitted: Yes Wet space: No Addition: No Conversion: No