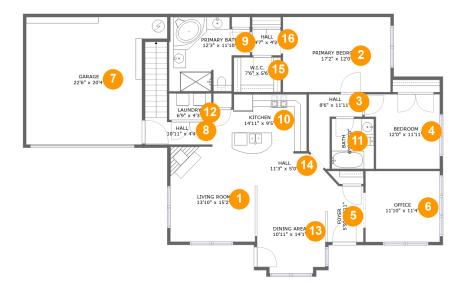

### Floor 1 - Living Room

Dimensions: 13'10" x 15'2" Area: 207 sq. ft Counted as living area: Yes Heated: Yes Finished: Yes Enclosed: Yes Contiguous: Yes Permitted: Yes Wet space: No Addition: No Conversion: No

#### 2 Floor 1 - Bedroom

Dimensions: 17'2" x 12'0" Area: 206 sg. ft Counted as living area: Yes

Heated: Yes Finished: Yes Enclosed: Yes Contiguous: Yes Permitted: Yes Wet space: No Addition: No Conversion: No

#### Floor 1 - Hall

Dimensions: 8'6" x 11'11" Area: 55 sq. ft Counted as living area: Yes Heated: Yes Finished: Yes Enclosed: Yes Contiguous: Yes Permitted: Yes Wet space: No Addition: No Conversion: No

#### Floor 1 - Bedroom

Dimensions: 12'0" x 11'11" Area: 128 sq. ft Counted as living area: Yes Heated: Yes Finished: Yes Enclosed: Yes Contiguous: Yes Permitted: Yes Wet space: No Addition: No Conversion: No

## 5 Floor 1 - Entry

Dimensions: 5'9" x 8'11" Area: 53 sq. ft Counted as living area: Yes Heated: Yes Finished: Yes Enclosed: Yes Contiguous: Yes Permitted: Yes Wet space: No Addition: No Conversion: No

#### Floor 1 - Office

Dimensions: 11'10" x 11'4" Area: 135 sq. ft Counted as living area: Yes Heated: Yes Finished: Yes Enclosed: Yes Contiguous: Yes Permitted: Yes Wet space: No Addition: No Conversion: No

#### Floor 1 - Garage

Dimensions: 22'6" x 20'4" Area: 391 sq. ft Counted as living area: No Heated: No Finished: No Enclosed: Yes Contiguous: Yes Permitted: Yes Wet space: No Addition: No Conversion: No

## Floor 1 - Hall

Dimensions: 10'11" x 4'4" Area: 84 sq. ft Counted as living area: Yes Heated: Yes Finished: Yes Enclosed: Yes Contiguous: Yes Permitted: Yes Wet space: No Addition: No Conversion: No

Scan captured on Fri, 01 Nov 2024 17:12:29 GMT

#### Floor 1 - Bath

Dimensions: 12'3" x 11'10" Area: 128 sq. ft Counted as living area: Yes Heated: Yes Finished: Yes Enclosed: Yes Contiguous: Yes Permitted: Yes Wet space: Yes Addition: No Conversion: No

# 😳 **Floor 1 -** Kitchen

Dimensions: 14'11" x 9'5" Area: 128 sq. ft Counted as living area: Yes Heated: Yes Finished: Yes Enclosed: Yes Contiguous: Yes Permitted: Yes Wet space: No Addition: No Conversion: No

## 1 Floor 1 - Bath

Dimensions: 6'9" x 8'0" Area: 54 sq. ft Counted as living area: Yes Heated: Yes Finished: Yes Enclosed: Yes Contiguous: Yes Permitted: Yes Wet space: Yes Addition: No Conversion: No

Scan captured on Fri, 01 Nov 2024 17:12:29 GMT

Floor 1 - Utility

**Dimensions:** 6'9" x 4'3" **Area:** 28 sq. ft **Counted as living area:** Yes Heated: Yes Finished: Yes Enclosed: Yes Contiguous: Yes Permitted: Yes Wet space: No Addition: No Conversion: No

#### Floor 1 - Dining Room

Dimensions: 10'11" x 14'1" Area: 144 sq. ft Counted as living area: Yes Heated: Yes Finished: Yes Enclosed: Yes Contiguous: Yes Permitted: Yes Wet space: No Addition: No Conversion: No

# **Floor 1 -** Hall

Dimensions: 11'3" x 5'0" Area: 62 sq. ft Counted as living area: Yes Heated: Yes Finished: Yes Enclosed: Yes Contiguous: Yes Permitted: Yes Wet space: No Addition: No Conversion: No

Scan captured on Fri, 01 Nov 2024 17:12:29 GMT

Dimensions: 7'6" x 5'6" Area: 42 sq. ft Counted as living area: Yes Heated: Yes Finished: Yes Enclosed: Yes Contiguous: Yes Permitted: Yes Wet space: No Addition: No Conversion: No

Dimensions: 4'7" x 4'2" Area: 19 sq. ft Counted as living area: Yes Heated: Yes Finished: Yes Enclosed: Yes Contiguous: Yes Permitted: Yes Wet space: No Addition: No Conversion: No