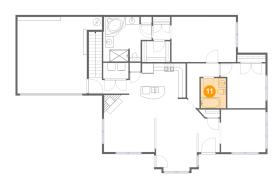

## 1 Floor 1 - Bath

Dimensions: 6'9" x 8'0" Area: 54 sq. ft Counted as living area: Yes Heated: Yes Finished: Yes Enclosed: Yes Contiguous: Yes Permitted: Yes Wet space: Yes Addition: No Conversion: No