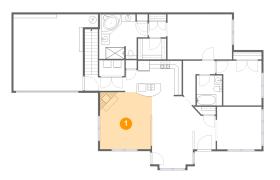

### Floor 1 - Living Room

Dimensions: 13'10" x 15'2" Area: 207 sq. ft Counted as living area: Yes Heated: Yes Finished: Yes Enclosed: Yes Contiguous: Yes Permitted: Yes Wet space: No Addition: No Conversion: No