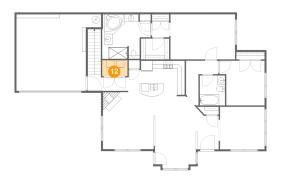

Scan captured on Fri, 01 Nov 2024 17:12:29 GMT

Floor 1 - Utility

**Dimensions:** 6'9" x 4'3" **Area:** 28 sq. ft **Counted as living area:** Yes Heated: Yes Finished: Yes Enclosed: Yes Contiguous: Yes Permitted: Yes Wet space: No Addition: No Conversion: No