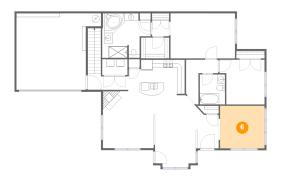

# 😳 **Floor 1 -** Kitchen

Dimensions: 14'11" x 9'5" Area: 128 sq. ft Counted as living area: Yes Heated: Yes Finished: Yes Enclosed: Yes Contiguous: Yes Permitted: Yes Wet space: No Addition: No Conversion: No