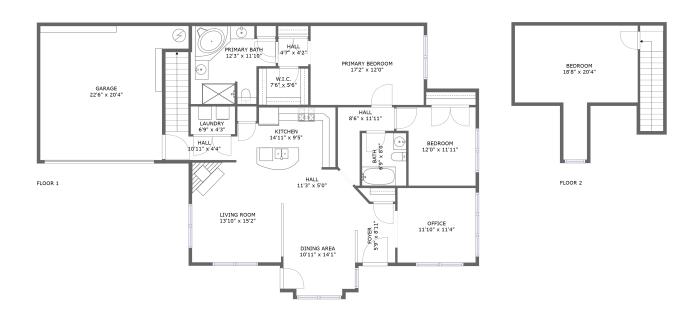

#### **Room dimensions**

Floor 1

#### Total sqft: 2095 Living area: 1673

| #  |             | Dimensions     | sqft       | Counted as living area |
|----|-------------|----------------|------------|------------------------|
| 1  | Living Room | 13'10" x 15'2" | 207 sq. ft | Yes                    |
| 2  | Bedroom     | 17'2" x 12'0"  | 206 sq. ft | Yes                    |
| 3  | Hall        | 8'6" x 11'11"  | 55 sq. ft  | Yes                    |
| 4  | Bedroom     | 12'0" x 11'11" | 128 sq. ft | Yes                    |
| 5  | Entry       | 5'9" x 8'11"   | 53 sq. ft  | Yes                    |
| 6  | Office      | 11'10" x 11'4" | 135 sq. ft | Yes                    |
| 7  | Garage      | 22'6" x 20'4"  | 391 sq. ft | No                     |
| 8  | Hall        | 10'11" x 4'4"  | 84 sq. ft  | Yes                    |
| 9  | Bath        | 12'3" x 11'10" | 128 sq. ft | Yes                    |
| 10 | Kitchen     | 14'11" x 9'5"  | 128 sq. ft | Yes                    |
| 11 | Bath        | 6'9" x 8'0"    | 54 sq. ft  | Yes                    |

Scan captured on Fri, 01 Nov 2024 17:12:29 GMT

| #  |             | Dimensions     | sqft       | Counted as living area |
|----|-------------|----------------|------------|------------------------|
| 12 | Utility     | 6'9" x 4'3"    | 28 sq. ft  | Yes                    |
| 13 | Dining Room | 10'11" x 14'1" | 144 sq. ft | Yes                    |
| 14 | Hall        | 11'3" x 5'0"   | 62 sq. ft  | Yes                    |
| 15 | Cl          | 7'6" x 5'6"    | 42 sq. ft  | Yes                    |
| 16 | Hall        | 4'7" x 4'2"    | 19 sq. ft  | Yes                    |

### **Room dimensions**

Floor 2

#### Total sqft: 358 Living area: 265

| #  |         | Dimensions    | sqft       | Counted as living area |
|----|---------|---------------|------------|------------------------|
| 17 | Bedroom | 18'8" x 20'4" | 235 sq. ft | Yes                    |