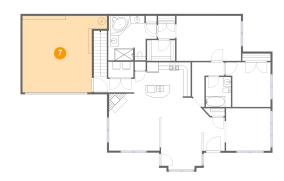

### 🕖 Floor 2 - Bedroom

Dimensions: 18'8" x 20'4" Area: 235 sq. ft Counted as living area: Yes Heated: Yes Finished: Yes Enclosed: Yes Contiguous: Yes Permitted: Yes Wet space: No Addition: No Conversion: No