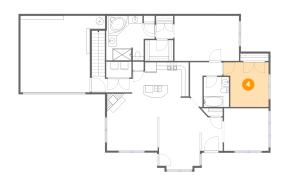

#### Floor 1 - Bedroom

Dimensions: 12'0" x 11'11" Area: 128 sq. ft Counted as living area: Yes Heated: Yes Finished: Yes Enclosed: Yes Contiguous: Yes Permitted: Yes Wet space: No Addition: No Conversion: No