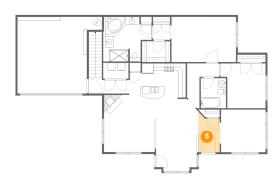

## 5 Floor 1 - Entry

Dimensions: 5'9" x 8'11" Area: 53 sq. ft Counted as living area: Yes Heated: Yes Finished: Yes Enclosed: Yes Contiguous: Yes Permitted: Yes Wet space: No Addition: No Conversion: No