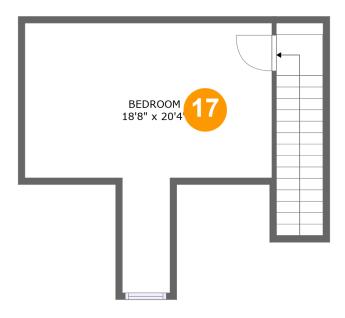

### 🕖 Floor 2 - Bedroom

Dimensions: 18'8" x 20'4" Area: 235 sq. ft Counted as living area: Yes Heated: Yes Finished: Yes Enclosed: Yes Contiguous: Yes Permitted: Yes Wet space: No Addition: No Conversion: No