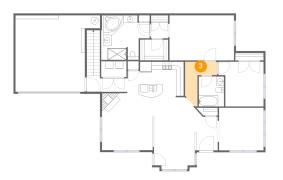

#### Floor 1 - Hall

Dimensions: 8'6" x 11'11" Area: 55 sq. ft Counted as living area: Yes Heated: Yes Finished: Yes Enclosed: Yes Contiguous: Yes Permitted: Yes Wet space: No Addition: No Conversion: No