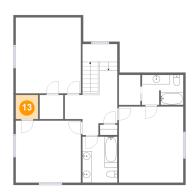

Dimensions: 5'1" x 5'2" Area: 26 sq. ft

Counted as Living Area:

Yes

Heated: Yes Finished: Yes Enclosed: Yes Contiguous:

Yes

Permitted: Yes Wet Space: No Addition: No Conversion: No

15 Floor 2 - W.i.c.

Dimensions: 4'9" x 5'2"