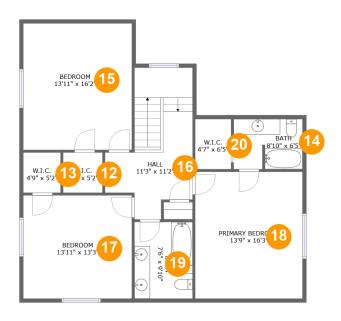

#### **Room Dimensions**

Floor 2 Total sqft: 1119 Living area: 1119

| #  | Room name       | Dimensions     | Area (sqft) | Counted as Living Area |
|----|-----------------|----------------|-------------|------------------------|
| 12 | W.i.c.          | 5'1" x 5'2"    | 26 sq. ft   | Yes                    |
| 13 | W.i.c.          | 4'9" x 5'2"    | 25 sq. ft   | Yes                    |
| 14 | Bath            | 8'10" x 6'5"   | 56 sq. ft   | Yes                    |
| 15 | Bedroom         | 13'11" x 16'2" | 226 sq. ft  | Yes                    |
| 16 | Hall            | 11'3" x 11'2"  | 154 sq. ft  | Yes                    |
| 17 | Bedroom         | 13'11" x 13'3" | 184 sq. ft  | Yes                    |
| 18 | Primary Bedroom | 13'9" x 16'3"  | 224 sq. ft  | Yes                    |
| 19 | Bath            | 7'6" x 9'10"   | 73 sq. ft   | Yes                    |
| 20 | W.i.c.          | 4'7" x 6'5"    | 30 sq. ft   | Yes                    |

Dimensions: 5'1" x 5'2" Area: 26 sq. ft

Counted as Living Area:

Yes

Heated: Yes Finished: Yes Enclosed: Yes Contiguous:

Yes

Permitted: Yes Wet Space: No Addition: No Conversion: No

15 Floor 2 - W.i.c.

Dimensions: 4'9" x 5'2"

Area: 25 sq. ft

Counted as Living Area:

Yes

Heated: Yes Finished: Yes Enclosed: Yes Contiguous:

Yes

Permitted: Yes Wet Space: No Addition: No Conversion: No

4 Floor 2 - Bath

Dimensions: 8'10" x 6'5"

Area: 56 sq. ft

Counted as Living Area:

Yes

Heated: Yes Finished: Yes Enclosed: Yes Contiguous: Yes

### 15 Floor 2 - Bedroom

**Dimensions**: 13'11" x 16'2" **Area**: 226 sq. ft

Counted as Living Area:

Yes

Heated: Yes Finished: Yes Enclosed: Yes Contiguous:

Yes

Permitted: Yes Wet Space: No Addition: No Conversion: No

#### 6 Floor 2 - Hall

Dimensions: 11'3" x 11'2"

**Area:** 154 sq. ft

Counted as Living Area:

Yes

Heated: Yes Finished: Yes Enclosed: Yes

**Contiguous:** 

Yes

Permitted: Yes Wet Space: No Addition: No Conversion: No

### Floor 2 - Bedroom

Dimensions: 13'11" x 13'3"

**Area:** 184 sq. ft

Counted as Living Area:

Yes

Heated: Yes Finished: Yes Enclosed: Yes Contiguous:

Yes

## 18 Floor 2 - Primary Bedroom

Dimensions: 13'9" x 16'3" Area: 224 sq. ft

Counted as Living Area:

Yes

Heated: Yes Finished: Yes Enclosed: Yes Contiguous:

Yes

Permitted: Yes Wet Space: No Addition: No Conversion: No

#### 19 Floor 2 - Bath

**Dimensions**: 7'6" x 9'10"

Area: 73 sq. ft

Counted as Living Area:

Yes

Heated: Yes Finished: Yes Enclosed: Yes Contiguous:

Yes

Permitted: Yes Wet Space: Yes Addition: No Conversion: No

### Floor 2 - W.i.c.

**Dimensions:** 4'7" x 6'5"

Area: 30 sq. ft

Counted as Living Area:

Yes

Heated: Yes Finished: Yes Enclosed: Yes Contiguous: Yes