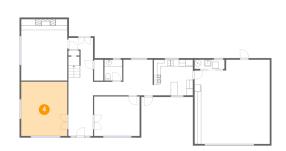

## 4 Floor 1 - Living Room

**Dimensions:** 13'11" x 16'5"

**Area:** 229 sq. ft

Counted as Living Area:

Yes

Heated: Yes Finished: Yes Enclosed: Yes Contiguous:

Yes

Permitted: Yes Wet Space: No Addition: No Conversion: No