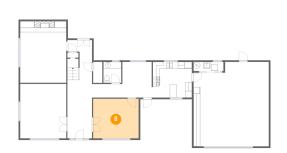

### 5 Floor 1 - Garage

Dimensions: 22'9" x 25'5"

**Area:** 548 sq. ft

Counted as Living Area: No

Heated: No Finished: No Enclosed: Yes Contiguous: Yes Permitted: Yes Wet Space: No Addition: No Conversion: No