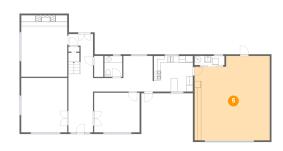

### 6 Floor 1 - Breakfast Nook

**Dimensions:** 8'11" x 10'9" **Area:** 96 sq. ft

Counted as Living Area:

Yes

Heated: Yes Finished: Yes Enclosed: Yes Contiguous:

Yes

Permitted: Yes Wet Space: No Addition: No Conversion: No