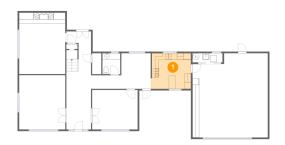

### 1 - Kitchen

**Dimensions**: 12'2" x 10'9" **Area**: 128 sq. ft

Counted as Living Area:

Yes

Heated: Yes Finished: Yes Enclosed: Yes Contiguous:

Yes

Permitted: Yes Wet Space: No Addition: No Conversion: No