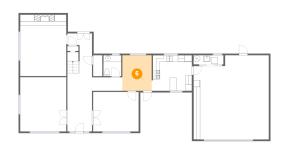

### 2 Floor 1 - Hall

Dimensions: 9'2" x 4'1"

Area: 38 sq. ft

Counted as Living Area:

Yes

Heated: Yes Finished: Yes Enclosed: Yes Contiguous:

Yes