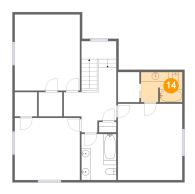

Area: 25 sq. ft

Counted as Living Area:

Yes

Heated: Yes Finished: Yes Enclosed: Yes Contiguous:

Yes

Permitted: Yes Wet Space: No Addition: No Conversion: No

4 Floor 2 - Bath

Dimensions: 8'10" x 6'5"

Area: 56 sq. ft

Counted as Living Area:

Yes

Heated: Yes Finished: Yes Enclosed: Yes Contiguous: Yes