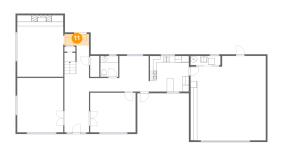

### 2 Floor 1 - Hall

Dimensions: 9'2" x 4'1"

Area: 38 sq. ft

Counted as Living Area:

Yes

Heated: Yes Finished: Yes Enclosed: Yes Contiguous:

Yes