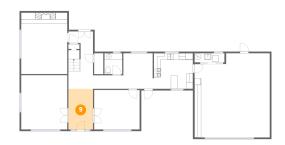

### 5 Floor 1 - Garage

Dimensions: 22'9" x 25'5"

**Area:** 548 sq. ft

Counted as Living Area: No

Heated: No Finished: No Enclosed: Yes Contiguous: Yes Permitted: Yes Wet Space: No Addition: No Conversion: No