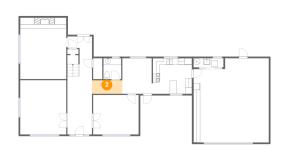

### 2 Floor 1 - Hall

Dimensions: 9'2" x 4'1"

Area: 38 sq. ft

Counted as Living Area:

Yes

Heated: Yes Finished: Yes Enclosed: Yes Contiguous:

Yes