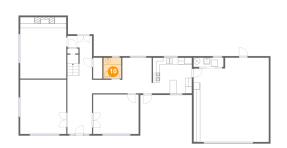

### 1 - Kitchen

**Dimensions**: 12'2" x 10'9" **Area**: 128 sq. ft

Counted as Living Area:

Yes

Heated: Yes Finished: Yes Enclosed: Yes Contiguous:

Yes

Permitted: Yes Wet Space: No Addition: No Conversion: No