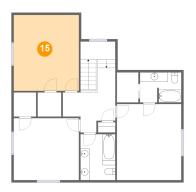

### 15 Floor 2 - Bedroom

**Dimensions**: 13'11" x 16'2" **Area**: 226 sq. ft

Counted as Living Area:

Yes

Heated: Yes Finished: Yes Enclosed: Yes Contiguous:

Yes

Permitted: Yes Wet Space: No Addition: No Conversion: No