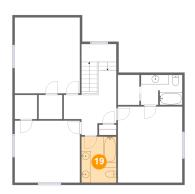

#### 19 Floor 2 - Bath

**Dimensions**: 7'6" x 9'10"

Area: 73 sq. ft

Counted as Living Area:

Yes

Heated: Yes Finished: Yes Enclosed: Yes Contiguous:

Yes

Permitted: Yes Wet Space: Yes Addition: No Conversion: No