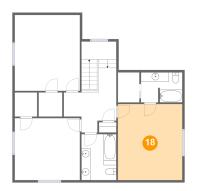

## 18 Floor 2 - Primary Bedroom

Dimensions: 13'9" x 16'3" Area: 224 sq. ft

Counted as Living Area:

Yes

Heated: Yes Finished: Yes Enclosed: Yes Contiguous:

Yes

Permitted: Yes Wet Space: No Addition: No Conversion: No