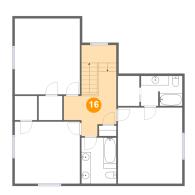

#### 6 Floor 2 - Hall

Dimensions: 11'3" x 11'2"

**Area:** 154 sq. ft

Counted as Living Area:

Yes

Heated: Yes Finished: Yes Enclosed: Yes

**Contiguous:** 

Yes

Permitted: Yes Wet Space: No Addition: No Conversion: No