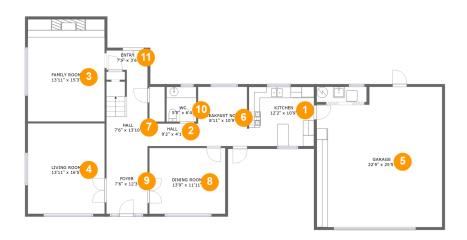

#### **Room Dimensions**

Floor 1 Total sqft: 1932 Living area: 1309

| #  | Room name      | Dimensions     | Area (sqft) | Counted as Living Area |
|----|----------------|----------------|-------------|------------------------|
| 1  | Kitchen        | 12'2" x 10'9"  | 128 sq. ft  | Yes                    |
| 2  | Hall           | 9'2" x 4'1"    | 38 sq. ft   | Yes                    |
| 3  | Family Room    | 13'11" x 15'3" | 258 sq. ft  | Yes                    |
| 4  | Living Room    | 13'11" x 16'5" | 229 sq. ft  | Yes                    |
| 5  | Garage         | 22'9" x 25'5"  | 548 sq. ft  | No                     |
| 6  | Breakfast Nook | 8'11" x 10'9"  | 96 sq. ft   | Yes                    |
| 7  | Hall           | 7'6" x 13'10"  | 94 sq. ft   | Yes                    |
| 8  | Dining Room    | 13'9" x 11'11" | 164 sq. ft  | Yes                    |
| 9  | Foyer          | 7'6" x 12'3"   | 92 sq. ft   | Yes                    |
| 10 | Wc             | 5'5" x 6'4"    | 34 sq. ft   | Yes                    |
| 11 | Entry          | 7'5" x 3'6"    | 26 sq. ft   | Yes                    |

### 1 - Kitchen

**Dimensions**: 12'2" x 10'9" **Area**: 128 sq. ft

Counted as Living Area:

Yes

Heated: Yes Finished: Yes Enclosed: Yes Contiguous:

Yes

Permitted: Yes Wet Space: No Addition: No Conversion: No

### 2 Floor 1 - Hall

Dimensions: 9'2" x 4'1"

Area: 38 sq. ft

Counted as Living Area:

Yes

Heated: Yes Finished: Yes Enclosed: Yes Contiguous:

Yes

# 3 Floor 1 - Family Room

**Dimensions:** 13'11" x 15'3" **Area:** 258 sq. ft

Counted as Living Area:

Yes

Heated: Yes Finished: Yes Enclosed: Yes Contiguous:

Yes

Permitted: Yes Wet Space: No Addition: No Conversion: No

## 4 Floor 1 - Living Room

**Dimensions:** 13'11" x 16'5"

**Area:** 229 sq. ft

Counted as Living Area:

Yes

Heated: Yes Finished: Yes Enclosed: Yes Contiguous:

Yes

Permitted: Yes Wet Space: No Addition: No Conversion: No

### 5 Floor 1 - Garage

Dimensions: 22'9" x 25'5"

**Area:** 548 sq. ft

Counted as Living Area: No

Heated: No Finished: No Enclosed: Yes Contiguous: Yes Permitted: Yes Wet Space: No Addition: No Conversion: No

### 6 Floor 1 - Breakfast Nook

**Dimensions:** 8'11" x 10'9" **Area:** 96 sq. ft

Counted as Living Area:

Yes

Heated: Yes Finished: Yes Enclosed: Yes Contiguous:

Yes

Permitted: Yes Wet Space: No Addition: No Conversion: No

### Floor 1 - Hall

**Dimensions**: 7'6" x 13'10"

Area: 94 sq. ft

Counted as Living Area:

Yes

Heated: Yes Finished: Yes Enclosed: Yes

Contiguous: Yes

Permitted: Yes Wet Space: No Addition: No Conversion: No

## Floor 1 - Dining Room

Dimensions: 13'9" x 11'11"

Area: 164 sq. ft

Counted as Living Area:

Yes

Heated: Yes Finished: Yes Enclosed: Yes Contiguous:

Yes

# 9 Floor 1 - Foyer

Dimensions: 7'6" x 12'3" Area: 92 sq. ft

Counted as Living Area:

Yes

Heated: Yes Finished: Yes Enclosed: Yes Contiguous:

Yes

Permitted: Yes Wet Space: No Addition: No Conversion: No

### Floor 1 - Wc

Dimensions: 5'5" x 6'4"

Area: 34 sq. ft

Counted as Living Area:

Yes

Heated: Yes Finished: Yes Enclosed: Yes Contiguous:

Yes

Permitted: Yes Wet Space: Yes Addition: No Conversion: No

## Floor 1 - Entry

Dimensions: 7'5" x 3'6"

Area: 26 sq. ft

Counted as Living Area:

Yes

Heated: Yes Finished: Yes Enclosed: Yes Contiguous:

Yes

Floor 2 - W.i.c.