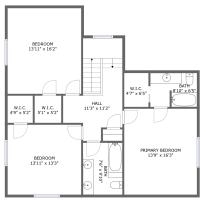

#### **Room Dimensions**

Floor 2 Total sqft: 1119 Living area: 1119

| #  | Room name       | Dimensions     | Area (sqft) | Counted as Living Area |
|----|-----------------|----------------|-------------|------------------------|
| 12 | W.i.c.          | 5'1" x 5'2"    | 26 sq. ft   | Yes                    |
| 13 | W.i.c.          | 4'9" x 5'2"    | 25 sq. ft   | Yes                    |
| 14 | Bath            | 8'10" x 6'5"   | 56 sq. ft   | Yes                    |
| 15 | Bedroom         | 13'11" x 16'2" | 226 sq. ft  | Yes                    |
| 16 | Hall            | 11'3" x 11'2"  | 154 sq. ft  | Yes                    |
| 17 | Bedroom         | 13'11" x 13'3" | 184 sq. ft  | Yes                    |
| 18 | Primary Bedroom | 13'9" x 16'3"  | 224 sq. ft  | Yes                    |
| 19 | Bath            | 7'6" x 9'10"   | 73 sq. ft   | Yes                    |
| 20 | W.i.c.          | 4'7" x 6'5"    | 30 sq. ft   | Yes                    |