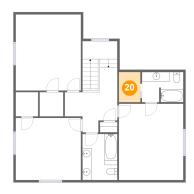

### Floor 2 - W.i.c.

**Dimensions:** 4'7" x 6'5"

Area: 30 sq. ft

Counted as Living Area:

Yes

Heated: Yes Finished: Yes Enclosed: Yes Contiguous: Yes