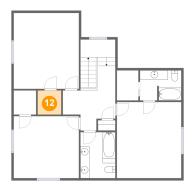

Dimensions: 5'1" x 5'2" Area: 26 sq. ft

Counted as Living Area:

Yes

Heated: Yes Finished: Yes Enclosed: Yes Contiguous:

Yes

Permitted: Yes Wet Space: No Addition: No Conversion: No

15 Floor 2 - W.i.c.

Dimensions: 4'9" x 5'2"

Area: 25 sq. ft

Counted as Living Area:

Yes

Heated: Yes Finished: Yes Enclosed: Yes Contiguous:

Yes

Permitted: Yes Wet Space: No Addition: No Conversion: No

4 Floor 2 - Bath

Dimensions: 8'10" x 6'5"