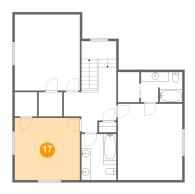

### Floor 2 - Bedroom

Dimensions: 13'11" x 13'3"

**Area:** 184 sq. ft

Counted as Living Area:

Yes

Heated: Yes Finished: Yes Enclosed: Yes Contiguous:

Yes