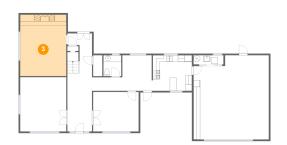

# 3 Floor 1 - Family Room

**Dimensions:** 13'11" x 15'3" **Area:** 258 sq. ft

Counted as Living Area:

Yes

Heated: Yes Finished: Yes Enclosed: Yes Contiguous:

Yes

Permitted: Yes Wet Space: No Addition: No Conversion: No