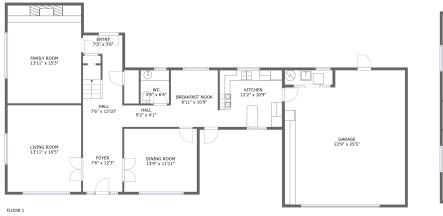

#### **Room Dimensions**

Floor 1 Total sqft: 1932 Living area: 1309

| #  | Room name      | Dimensions     | Area (sqft) | Counted as Living Area |
|----|----------------|----------------|-------------|------------------------|
| 1  | Kitchen        | 12'2" x 10'9"  | 128 sq. ft  | Yes                    |
| 2  | Hall           | 9'2" x 4'1"    | 38 sq. ft   | Yes                    |
| 3  | Family Room    | 13'11" x 15'3" | 258 sq. ft  | Yes                    |
| 4  | Living Room    | 13'11" x 16'5" | 229 sq. ft  | Yes                    |
| 5  | Garage         | 22'9" x 25'5"  | 548 sq. ft  | No                     |
| 6  | Breakfast Nook | 8'11" x 10'9"  | 96 sq. ft   | Yes                    |
| 7  | Hall           | 7'6" x 13'10"  | 94 sq. ft   | Yes                    |
| 8  | Dining Room    | 13'9" x 11'11" | 164 sq. ft  | Yes                    |
| 9  | Foyer          | 7'6" x 12'3"   | 92 sq. ft   | Yes                    |
| 10 | Wc             | 5'5" x 6'4"    | 34 sq. ft   | Yes                    |
| 11 | Entry          | 7'5" x 3'6"    | 26 sq. ft   | Yes                    |