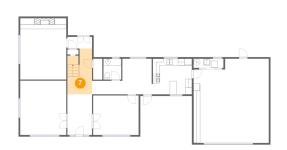

### Floor 1 - Hall

**Dimensions**: 7'6" x 13'10"

Area: 94 sq. ft

Counted as Living Area:

Yes

Heated: Yes Finished: Yes Enclosed: Yes

Contiguous: Yes

Permitted: Yes Wet Space: No Addition: No Conversion: No