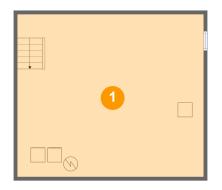

### 1 - Basement

Dimensions: 25'8" x 22'4"

Area: 575 sq. ft

Counted as living area: No

Heated: Yes Finished: No Enclosed: Yes Contiguous: Yes Permitted: Yes Wet space: No Addition: No Conversion: No