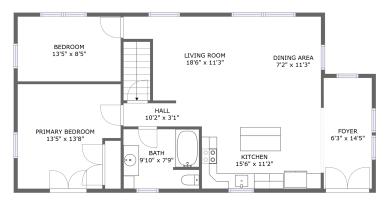

#### **Room dimensions**

Floor 1 Total sqft: 624 Living area: 0

| # |          | Dimensions    | sqft       | Counted as living area |
|---|----------|---------------|------------|------------------------|
| 1 | Basement | 25'8" x 22'4" | 575 sq. ft | No                     |

### 1 - Basement

Dimensions: 25'8" x 22'4"

Area: 575 sq. ft

Counted as living area: No

Heated: Yes Finished: No Enclosed: Yes Contiguous: Yes Permitted: Yes Wet space: No Addition: No Conversion: No