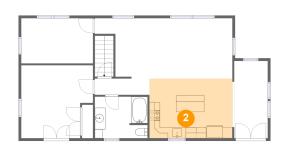

### 2 Floor 2 - Kitchen

Dimensions: 15'6" x 11'2"

Area: 173 sq. ft

Counted as living area: Yes

Heated: Yes Finished: Yes Enclosed: Yes Contiguous: Yes Permitted: Yes Wet space: No Addition: No Conversion: No