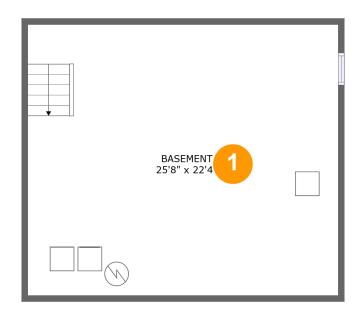

#### **Room dimensions**

Floor 1 Total sqft: 624 Living area: 0

| # |          | Dimensions    | sqft       | Counted as living area |
|---|----------|---------------|------------|------------------------|
| 1 | Basement | 25'8" x 22'4" | 575 sq. ft | No                     |

### 1 - Basement

Dimensions: 25'8" x 22'4"

Area: 575 sq. ft

Counted as living area: No

Heated: Yes Finished: No Enclosed: Yes Contiguous: Yes Permitted: Yes Wet space: No Addition: No Conversion: No