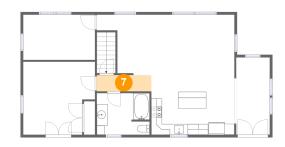

Dimensions: 10'2" x 3'1"

Area: 31 sq. ft

Counted as living area: Yes

Heated: Yes Finished: Yes Enclosed: Yes Contiguous: Yes Permitted: Yes Wet space: No Addition: No Conversion: No