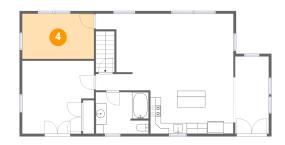

### 4 Floor 2 - Bedroom

**Dimensions**: 13'5" x 8'5"

**Area:** 113 sq. ft

Counted as living area: Yes

Heated: Yes Finished: Yes Enclosed: Yes Contiguous: Yes Permitted: Yes Wet space: No Addition: No Conversion: No