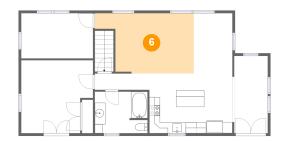

6 Floor 2 - Living Room

Dimensions: 18'6" x 11'3"

Area: 175 sq. ft

Counted as living area: Yes

Heated: Yes Finished: Yes Enclosed: Yes Contiguous: Yes Permitted: Yes Wet space: No Addition: No Conversion: No