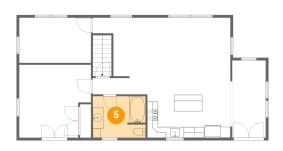

6 Floor 2 - Living Room

Dimensions: 18'6" x 11'3"

Area: 175 sq. ft

Counted as living area: Yes

Heated: Yes Finished: Yes Enclosed: Yes Contiguous: Yes Permitted: Yes Wet space: No Addition: No Conversion: No