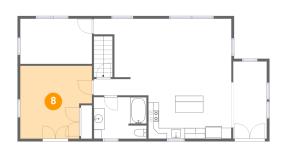

### Floor 2 - Primary Bedroom

Dimensions: 13'5" x 13'8"

Area: 167 sq. ft

Counted as living area: Yes

Heated: Yes Finished: Yes Enclosed: Yes Contiguous: Yes Permitted: Yes Wet space: No Addition: No Conversion: No