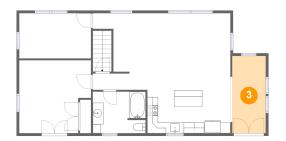

Floor 2 - Foyer

**Dimensions**: 6'3" x 14'5"

Area: 90 sq. ft

Counted as living area: Yes

Heated: Yes Finished: Yes Enclosed: Yes Contiguous: Yes Permitted: Yes Wet space: No Addition: No Conversion: No