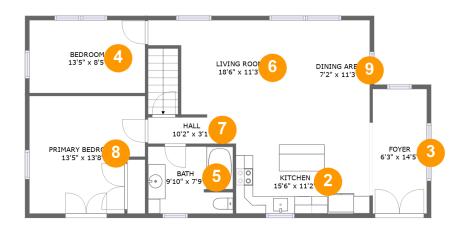

#### **Room dimensions**

Floor 2 Total sqft: 1049 Living area: 1049

| # |                 | Dimensions    | sqft       | Counted as living area |
|---|-----------------|---------------|------------|------------------------|
| 2 | Kitchen         | 15'6" x 11'2" | 173 sq. ft | Yes                    |
| 3 | Foyer           | 6'3" x 14'5"  | 90 sq. ft  | Yes                    |
| 4 | Bedroom         | 13'5" x 8'5"  | 113 sq. ft | Yes                    |
| 5 | Bath            | 9'10" x 7'9"  | 75 sq. ft  | Yes                    |
| 6 | Living Room     | 18'6" x 11'3" | 175 sq. ft | Yes                    |
| 7 | Hall            | 10'2" x 3'1"  | 31 sq. ft  | Yes                    |
| 8 | Primary Bedroom | 13'5" x 13'8" | 167 sq. ft | Yes                    |
| 9 | Dining Area     | 7'2" x 11'3"  | 81 sq. ft  | Yes                    |

### 2 Floor 2 - Kitchen

Dimensions: 15'6" x 11'2"

Area: 173 sq. ft

Counted as living area: Yes

Heated: Yes Finished: Yes Enclosed: Yes Contiguous: Yes Permitted: Yes Wet space: No Addition: No Conversion: No

Floor 2 - Foyer

**Dimensions**: 6'3" x 14'5"

Area: 90 sq. ft

Counted as living area: Yes

Heated: Yes Finished: Yes Enclosed: Yes Contiguous: Yes Permitted: Yes Wet space: No Addition: No Conversion: No

### 4 Floor 2 - Bedroom

**Dimensions**: 13'5" x 8'5"

**Area:** 113 sq. ft

Counted as living area: Yes

Heated: Yes Finished: Yes Enclosed: Yes Contiguous: Yes Permitted: Yes Wet space: No Addition: No Conversion: No

#### 5 Floor 2 - Bath

**Dimensions:** 9'10" x 7'9"

Area: 75 sq. ft

Counted as living area: Yes

Heated: Yes Finished: Yes Enclosed: Yes Contiguous: Yes Permitted: Yes Wet space: Yes Addition: No Conversion: No

6 Floor 2 - Living Room

Dimensions: 18'6" x 11'3"

Area: 175 sq. ft

Counted as living area: Yes

Heated: Yes Finished: Yes Enclosed: Yes Contiguous: Yes Permitted: Yes Wet space: No Addition: No Conversion: No

Dimensions: 10'2" x 3'1"

Area: 31 sq. ft

Counted as living area: Yes

Heated: Yes Finished: Yes Enclosed: Yes Contiguous: Yes Permitted: Yes Wet space: No Addition: No Conversion: No

### Floor 2 - Primary Bedroom

Dimensions: 13'5" x 13'8"

Area: 167 sq. ft

Counted as living area: Yes

Heated: Yes Finished: Yes Enclosed: Yes Contiguous: Yes Permitted: Yes Wet space: No Addition: No Conversion: No

9

#### Floor 2 - Dining Area

Dimensions: 7'2" x 11'3"

Area: 81 sq. ft

Counted as living area: Yes

Heated: Yes Finished: Yes Enclosed: Yes Contiguous: Yes Permitted: Yes Wet space: No Addition: No Conversion: No