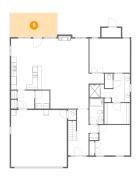

## 2 Floor 1 - Hall

**Dimensions:** 6'4" x 6'11"

Area: 44 sq. ft

Counted as living area: Yes