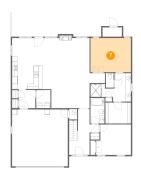

## 4 Floor 1 - WC

**Dimensions**: 2'11" x 5'6"

Area: 16 sq. ft

Counted as living area: Yes

Heated: Yes Finished: Yes Enclosed: Yes Contiguous: Yes Permitted: Yes Wet space: Yes Addition: No Conversion: No