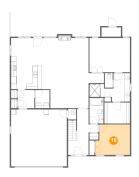

#### 6 Floor 1 - Bedroom

**Dimensions**: 13'3" x 11'7"

Area: 144 sq. ft

Counted as living area: Yes

Heated: Yes Finished: Yes Enclosed: Yes Contiguous: Yes Permitted: Yes Wet space: No Addition: No Conversion: No