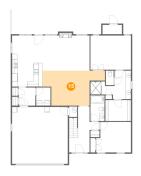

# 5 Floor 1 - Living Room

Dimensions: 17'11" x 13'4"

Area: 244 sq. ft

Counted as living area: Yes