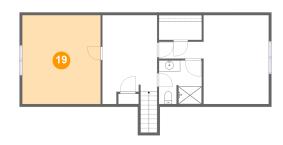

## Floor 2 - Office

Dimensions: 14'4" x 16'3"

Area: 235 sq. ft

Counted as living area: Yes

Heated: Yes Finished: Yes Enclosed: Yes Contiguous: Yes Permitted: Yes Wet space: No Addition: No Conversion: No