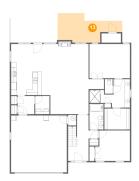

## 2 Floor 1 - Hall

**Dimensions:** 6'4" x 6'11"

Area: 44 sq. ft

Counted as living area: Yes