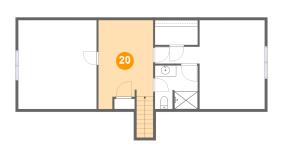

# Floor 2 - Sitting Area

Dimensions: 10'0" x 16'4"

Area: 170 sq. ft

Counted as living area: Yes

**Gamma Property of Service 2 - W.I.C.** 

**Dimensions:** 7'10" x 4'7"

Area: 36 sq. ft

Counted as living area: Yes