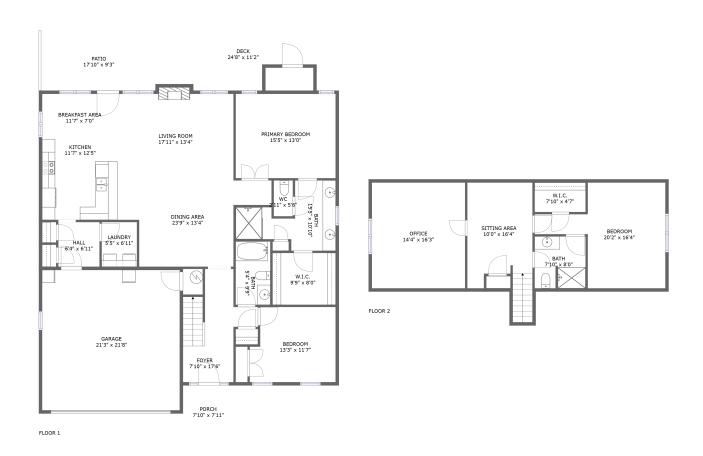

#### **Room dimensions**

Floor 1 Total sqft: 2664 Living area: 1704

| #  |                 | Dimensions     | sqft       | Counted as living area |
|----|-----------------|----------------|------------|------------------------|
| 1  | Bath            | 5'4" x 9'9"    | 52 sq. ft  | Yes                    |
| 2  | Hall            | 6'4" x 6'11"   | 44 sq. ft  | Yes                    |
| 3  | Kitchen         | 11'7" x 12'5"  | 144 sq. ft | Yes                    |
| 4  | wc              | 2'11" x 5'6"   | 16 sq. ft  | Yes                    |
| 5  | Living Room     | 17'11" x 13'4" | 244 sq. ft | Yes                    |
| 6  | Patio           | 17'10" x 9'3"  | 166 sq. ft | No                     |
| 7  | Primary Bedroom | 15'5" x 13'0"  | 201 sq. ft | Yes                    |
| 8  | Laundry         | 5'5" x 6'11"   | 37 sq. ft  | Yes                    |
| 9  | W.I.C.          | 9'9" x 8'0"    | 78 sq. ft  | Yes                    |
| 10 | Breakfast Area  | 11'7" x 7'0"   | 82 sq. ft  | Yes                    |
| 11 | Porch           | 7'10" x 7'11"  | 61 sq. ft  | No                     |

| #  |             | Dimensions     | sqft       | Counted as living area |
|----|-------------|----------------|------------|------------------------|
| 12 | Garage      | 21'3" x 21'8"  | 460 sq. ft | No                     |
| 13 | Deck        | 24'8" x 11'2"  | 196 sq. ft | No                     |
| 14 | Bath        | 15'5" x 10'10" | 108 sq. ft | Yes                    |
| 15 | Dining Area | 23'9" x 13'4"  | 237 sq. ft | Yes                    |
| 16 | Bedroom     | 13'3" x 11'7"  | 144 sq. ft | Yes                    |
| 17 | Foyer       | 7'10" x 17'6"  | 132 sq. ft | Yes                    |