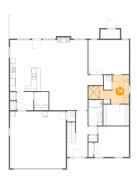

#### 6 Floor 1 - Bedroom

**Dimensions**: 13'3" x 11'7"

Area: 144 sq. ft

Counted as living area: Yes

Heated: Yes Finished: Yes Enclosed: Yes Contiguous: Yes Permitted: Yes Wet space: No Addition: No Conversion: No