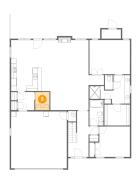

## Floor 1 - Kitchen

**Dimensions:** 11'7" x 12'5"

**Area:** 144 sq. ft

Counted as living area: Yes

Heated: Yes Finished: Yes Enclosed: Yes Contiguous: Yes Permitted: Yes Wet space: No Addition: No Conversion: No