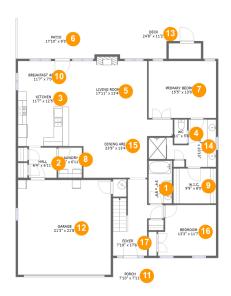

#### **Room dimensions**

Floor 1 Total sqft: 2664 Living area: 1704

| #  |                 | Dimensions     | sqft       | Counted as living area |
|----|-----------------|----------------|------------|------------------------|
| 1  | Bath            | 5'4" x 9'9"    | 52 sq. ft  | Yes                    |
| 2  | Hall            | 6'4" x 6'11"   | 44 sq. ft  | Yes                    |
| 3  | Kitchen         | 11'7" x 12'5"  | 144 sq. ft | Yes                    |
| 4  | wc              | 2'11" x 5'6"   | 16 sq. ft  | Yes                    |
| 5  | Living Room     | 17'11" x 13'4" | 244 sq. ft | Yes                    |
| 6  | Patio           | 17'10" x 9'3"  | 166 sq. ft | No                     |
| 7  | Primary Bedroom | 15'5" x 13'0"  | 201 sq. ft | Yes                    |
| 8  | Laundry         | 5'5" x 6'11"   | 37 sq. ft  | Yes                    |
| 9  | W.I.C.          | 9'9" x 8'0"    | 78 sq. ft  | Yes                    |
| 10 | Breakfast Area  | 11'7" x 7'0"   | 82 sq. ft  | Yes                    |
| 11 | Porch           | 7'10" x 7'11"  | 61 sq. ft  | No                     |

| #  |             | Dimensions     | sqft       | Counted as living area |
|----|-------------|----------------|------------|------------------------|
| 12 | Garage      | 21'3" x 21'8"  | 460 sq. ft | No                     |
| 13 | Deck        | 24'8" x 11'2"  | 196 sq. ft | No                     |
| 14 | Bath        | 15'5" x 10'10" | 108 sq. ft | Yes                    |
| 15 | Dining Area | 23'9" x 13'4"  | 237 sq. ft | Yes                    |
| 16 | Bedroom     | 13'3" x 11'7"  | 144 sq. ft | Yes                    |
| 17 | Foyer       | 7'10" x 17'6"  | 132 sq. ft | Yes                    |