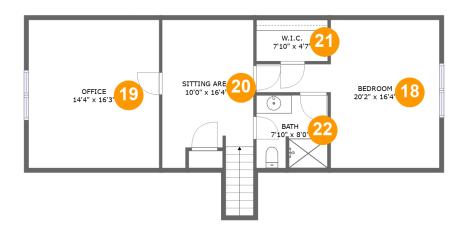

#### **Room dimensions**

Floor 2 Total sqft: 823 Living area: 823

| #  |              | Dimensions    | sqft       | Counted as living area |
|----|--------------|---------------|------------|------------------------|
| 18 | Bedroom      | 20'2" x 16'4" | 221 sq. ft | Yes                    |
| 19 | Office       | 14'4" x 16'3" | 235 sq. ft | Yes                    |
| 20 | Sitting Area | 10'0" x 16'4" | 170 sq. ft | Yes                    |
| 21 | W.I.C.       | 7'10" x 4'7"  | 36 sq. ft  | Yes                    |
| 22 | Bath         | 7'10" x 8'0"  | 62 sq. ft  | Yes                    |