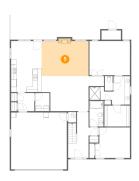

# 5 Floor 1 - Living Room

Dimensions: 17'11" x 13'4"

Area: 244 sq. ft

Counted as living area: Yes