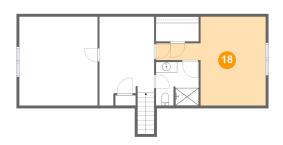

# <sup>10</sup> Floor 2 - Bedroom

Dimensions: 20'2" x 16'4"

Area: 221 sq. ft

Counted as living area: Yes

Heated: Yes Finished: Yes Enclosed: Yes Contiguous: Yes Permitted: Yes Wet space: No Addition: No Conversion: No