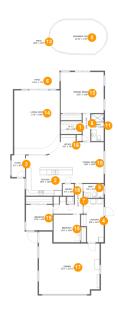

#### **Room Dimensions**

Floor 1 Total sqft: 3273 Living area: 2046

| #  | Room name     | Dimensions     | Area (sqft) | Counted as Living Area |
|----|---------------|----------------|-------------|------------------------|
| 1  | W.i.c.        | 8'1" x 5'0"    | 40 sq. ft   | Yes                    |
| 2  | Kitchen       | 19'0" x 15'8"  | 271 sq. ft  | Yes                    |
| 3  | Foyer         | 5'1" x 8'7"    | 44 sq. ft   | Yes                    |
| 4  | Laundry       | 8'8" x 16'7"   | 123 sq. ft  | Yes                    |
| 5  | Swimming Pool | 21'10" x 13'0" | 245 sq. ft  | No                     |
| 6  | Patio         | 17'10" x 7'0"  | 125 sq. ft  | No                     |
| 7  | Hall          | 11'2" x 11'5"  | 70 sq. ft   | Yes                    |
| 8  | Hall          | 2'11" x 10'5"  | 30 sq. ft   | Yes                    |
| 9  | Bath          | 7'8" x 5'4"    | 41 sq. ft   | Yes                    |
| 10 | Dining Room   | 10'8" x 15'8"  | 167 sq. ft  | Yes                    |
| 11 | Bath          | 4'9" x 10'5"   | 50 sq. ft   | Yes                    |

| #  | Room name       | Dimensions     | Area (sqft) | Counted as Living Area |
|----|-----------------|----------------|-------------|------------------------|
| 12 | Primary Bedroom | 16'5" x 15'8"  | 257 sq. ft  | Yes                    |
| 13 | Patio           | 38'2" x 22'2"  | 849 sq. ft  | Yes                    |
| 14 | Living Room     | 17'5" x 24'6"  | 427 sq. ft  | Yes                    |
| 15 | Bedroom         | 10'2" x 10'6"  | 107 sq. ft  | Yes                    |
| 16 | Office          | 6'0" x 7'6"    | 44 sq. ft   | Yes                    |
| 17 | Garage          | 23'2" x 23'11" | 464 sq. ft  | No                     |
| 18 | Pantry          | 4'3" x 4'6"    | 19 sq. ft   | Yes                    |
| 19 | Bedroom         | 10'2" x 9'9"   | 99 sq. ft   | Yes                    |