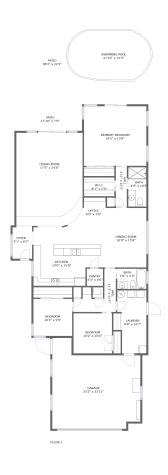

#### **Room Dimensions**

Floor 1 Total sqft: 3273 Living area: 2046

| #  | Room name     | Dimensions     | Area (sqft) | Counted as Living Area |
|----|---------------|----------------|-------------|------------------------|
| 1  | W.i.c.        | 8'1" x 5'0"    | 40 sq. ft   | Yes                    |
| 2  | Kitchen       | 19'0" x 15'8"  | 271 sq. ft  | Yes                    |
| 3  | Foyer         | 5'1" x 8'7"    | 44 sq. ft   | Yes                    |
| 4  | Laundry       | 8'8" x 16'7"   | 123 sq. ft  | Yes                    |
| 5  | Swimming Pool | 21'10" x 13'0" | 245 sq. ft  | No                     |
| 6  | Patio         | 17'10" x 7'0"  | 125 sq. ft  | No                     |
| 7  | Hall          | 11'2" x 11'5"  | 70 sq. ft   | Yes                    |
| 8  | Hall          | 2'11" x 10'5"  | 30 sq. ft   | Yes                    |
| 9  | Bath          | 7'8" x 5'4"    | 41 sq. ft   | Yes                    |
| 10 | Dining Room   | 10'8" x 15'8"  | 167 sq. ft  | Yes                    |
| 11 | Bath          | 4'9" x 10'5"   | 50 sq. ft   | Yes                    |

| #  | Room name       | Dimensions     | Area (sqft) | Counted as Living Area |
|----|-----------------|----------------|-------------|------------------------|
| 12 | Primary Bedroom | 16'5" x 15'8"  | 257 sq. ft  | Yes                    |
| 13 | Patio           | 38'2" x 22'2"  | 849 sq. ft  | Yes                    |
| 14 | Living Room     | 17'5" x 24'6"  | 427 sq. ft  | Yes                    |
| 15 | Bedroom         | 10'2" x 10'6"  | 107 sq. ft  | Yes                    |
| 16 | Office          | 6'0" x 7'6"    | 44 sq. ft   | Yes                    |
| 17 | Garage          | 23'2" x 23'11" | 464 sq. ft  | No                     |
| 18 | Pantry          | 4'3" x 4'6"    | 19 sq. ft   | Yes                    |
| 19 | Bedroom         | 10'2" x 9'9"   | 99 sq. ft   | Yes                    |