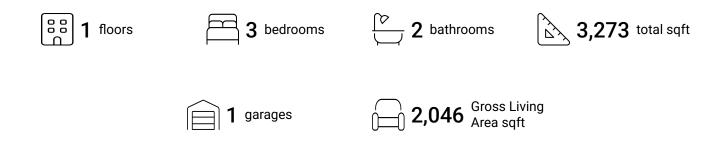

#### **Property Summary**







#### **Room Dimensions**

Floor 1 Total sqft: 3273 Living area: 2046

| #  | Room name     | Dimensions     | Area (sqft) | Counted as Living Area |
|----|---------------|----------------|-------------|------------------------|
| 1  | W.i.c.        | 8'1" x 5'0"    | 40 sq. ft   | Yes                    |
| 2  | Kitchen       | 19'0" x 15'8"  | 271 sq. ft  | Yes                    |
| 3  | Foyer         | 5'1" x 8'7"    | 44 sq. ft   | Yes                    |
| 4  | Laundry       | 8'8" x 16'7"   | 123 sq. ft  | Yes                    |
| 5  | Swimming Pool | 21'10" x 13'0" | 245 sq. ft  | No                     |
| 6  | Patio         | 17'10" x 7'0"  | 125 sq. ft  | No                     |
| 7  | Hall          | 11'2" x 11'5"  | 70 sq. ft   | Yes                    |
| 8  | Hall