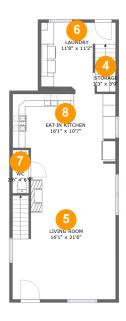

#### **Room dimensions**

Floor 2 Total:636sqft Excluded: 11sqft

| # |                | Max Dimensions | sqft       | Included |
|---|----------------|----------------|------------|----------|
| 4 | Storage        | 3'3" x 3'9"    | 11 sq. ft  | No       |
| 5 | Living Room    | 16'1" x 21'6"  | 329 sq. ft | Yes      |
| 6 | Laundry        | 11'8" x 11'2"  | 112 sq. ft | Yes      |
| 7 | wc             | 2'6" x 6'9"    | 17 sq. ft  | Yes      |
| 8 | Eat-in Kitchen | 16'1" x 10'7"  | 163 sq. ft | Yes      |

## Floor 2 - Storage

Max Dimensions: 3'3" x 3'9" Calculated Area: 11 sq. ft

Included: No

Heated: No Finished: No Enclosed: No Contiguous: No Permitted: Yes Wet space: No Addition: No Conversion: No

### 5 Floor 2 - Living Room

Max Dimensions: 16'1" x

21'6"

Calculated Area: 329 sq. ft

Included: Yes

Heated: Yes Finished: Yes Enclosed: Yes Contiguous:

Yes

## 6 Floor 2 - Laundry

Max Dimensions: 11'8" x 11'2"

Calculated Area: 112 sq. ft

Included: Yes

Heated: Yes Finished: Yes Enclosed: Yes Contiguous:

Yes

Permitted: Yes Wet space: No Addition: No Conversion: No

### Floor 2 - WC

Max Dimensions: 2'6" x 6'9" Calculated Area: 17 sq. ft

Included: Yes

Heated: Yes Finished: Yes Enclosed: Yes Contiguous: Yes Permitted: Yes Wet space: Yes Addition: No Conversion: No

#### Floor 2 - Eat-in Kitchen

Max Dimensions: 16'1" x

10'7"

Calculated Area: 163 sq. ft

Included: Yes

Heated: Yes Finished: Yes Enclosed: Yes Contiguous:

Yes