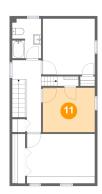

### Floor 3 - Bedroom

Max Dimensions: 10'2" x

8'8"

Calculated Area: 88 sq. ft

Included: Yes

Heated: Yes Finished: Yes Enclosed: Yes Contiguous:

Yes