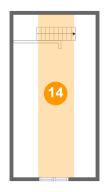

### Floor 4 - Attic

Max Dimensions: 11'5" x

22'7"

Calculated Area: 112 sq. ft

Included: No

Heated: No Finished: No Enclosed: Yes Contiguous:

Yes