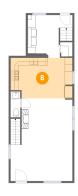

#### Floor 2 - Eat-in Kitchen

Max Dimensions: 16'1" x

10'7"

Calculated Area: 163 sq. ft

Included: Yes

Heated: Yes Finished: Yes Enclosed: Yes Contiguous:

Yes