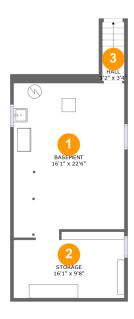

#### Floor 1 Below ground

| # |          | Max Dimensions | sqft       | Included |
|---|----------|----------------|------------|----------|
| 1 | Basement | 16'1" x 22'6"  | 361 sq. ft | No       |
| 2 | Storage  | 16'1" x 9'8"   | 149 sq. ft | No       |
| 3 | Hall     | 3'2" x 3'4"    | 28 sq. ft  | Yes      |

### 1 Floor 1 - Basement

Max Dimensions: 16'1" x 22'6"

Calculated Area: 361 sq. ft Included: No

Contiguous: Yes

Permitted: Yes Wet space: No Addition: No Conversion: No

Heated: Yes

Finished: No

Enclosed: Yes

## Floor 1 - Storage

Max Dimensions: 16'1" x

9'8"

Calculated Area: 149 sq. ft

Included: No

Heated: No Finished: No Enclosed: No Contiguous:

Yes

### Floor 1 - Hall

Max Dimensions: 3'2" x 3'4" Calculated Area: 28 sq. ft

Included: No

Heated: Yes Finished: Yes Enclosed: Yes Contiguous: No Permitted: Yes Wet space: No Addition: No Conversion: No