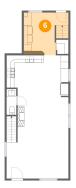

### 5 Floor 2 - Living Room

Max Dimensions: 16'1" x

21'6"

Calculated Area: 329 sq. ft

Included: Yes

Heated: Yes Finished: Yes Enclosed: Yes Contiguous:

Yes