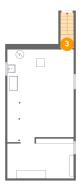

## Floor 1 - Storage

Max Dimensions: 16'1" x

9'8"

Calculated Area: 149 sq. ft

Included: No

Heated: No Finished: No Enclosed: No Contiguous:

Yes