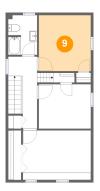

### Floor 3 - Bedroom

**Max Dimensions:** 10'2" x 10'11"

Calculated Area: 111 sq. ft

Included: Yes

Heated: Yes Finished: Yes Enclosed: Yes Contiguous:

Yes

Permitted: Yes Wet space: No Addition: No Conversion: No