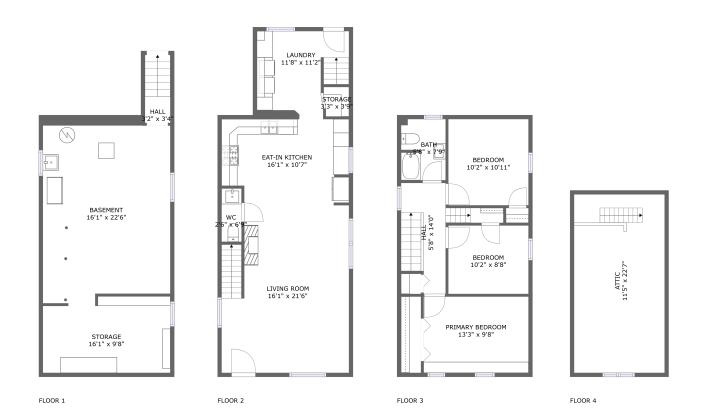

### Total Area: 1183 sq. ft

Below Ground: 29 sq. ft, Floor 2: 636 sq. ft, Floor 3: 518 sq. ft, Floor 4: 0 sq. ft Excluded: Basement 366 sq. ft, Storage 160 sq. ft, Low Ceiling 146 sq. ft, Attic 112 sq. ft, Walls: 198 sq. ft

#### Floor 1 Below ground

| # |          | Max Dimensions | sqft       | Included |
|---|----------|----------------|------------|----------|
| 1 | Basement | 16'1" x 22'6"  | 361 sq. ft | No       |
| 2 | Storage  | 16'1" x 9'8"   | 149 sq. ft | No       |
| 3 | Hall     | 3'2" x 3'4"    | 28 sq. ft  | Yes      |

Total:29sqft Excluded: 515sqft

#### **Room dimensions**

Floor 2 Total:636sqft Excluded: 11sqft

| # |                | Max Dimensions | sqft       | Included |
|---|----------------|----------------|------------|----------|
| 4 | Storage        | 3'3" x 3'9"    | 11 sq. ft  | No       |
| 5 | Living Room    | 16'1" x 21'6"  | 329 sq. ft | Yes      |
| 6 | Laundry        | 11'8" x 11'2"  | 112 sq. ft | Yes      |
| 7 | wc             | 2'6" x 6'9"    | 17 sq. ft  | Yes      |
| 8 | Eat-in Kitchen | 16'1" x 10'7"  | 163 sq. ft | Yes      |

#### **Room dimensions**

Floor 3 Total:518sqft Excluded: 0sqft

| #  |                 | Max Dimensions | sqft       | Included |
|----|-----------------|----------------|------------|----------|
| 9  | Bedroom         | 10'2" x 10'11" | 111 sq. ft | Yes      |
| 10 | Bath            | 5'8" x 7'9"    | 43 sq. ft  | Yes      |
| 11 | Bedroom         | 10'2" x 8'8"   | 88 sq. ft  | Yes      |
| 12 | Hall            | 5'8" x 14'0"   | 71 sq. ft  | Yes      |
| 13 | Primary Bedroom | 13'3" x 9'8"   | 128 sq. ft | Yes      |

#### **Room dimensions**

Floor 4 Total:0sqft Excluded: 258sqft

| #  |       | Max Dimensions | sqft       | Included |
|----|-------|----------------|------------|----------|
| 14 | Attic | 11'5" x 22'7"  | 112 sq. ft | No       |