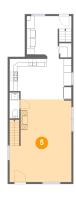

### 5 Floor 2 - Living Room

Max Dimensions: 16'1" x

21'6"

Calculated Area: 329 sq. ft

Included: Yes

Heated: Yes Finished: Yes Enclosed: Yes Contiguous:

Yes