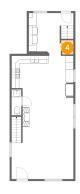

## Floor 2 - Storage

Max Dimensions: 3'3" x 3'9" Calculated Area: 11 sq. ft

Included: No

Heated: No Finished: No Enclosed: No Contiguous: No Permitted: Yes Wet space: No Addition: No Conversion: No