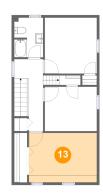

## Floor 3 - Primary Bedroom

Max Dimensions: 13'3" x

9'8"

Calculated Area: 128 sq. ft

Included: Yes

Heated: Yes Finished: Yes Enclosed: Yes Contiguous:

Yes

Permitted: Yes Wet space: No Addition: No Conversion: No