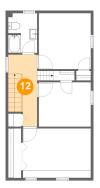

### Ploor 3 - Hall

Max Dimensions: 5'8" x

14'0"

Calculated Area: 71 sq. ft

Included: Yes

Heated: Yes Finished: Yes Enclosed: Yes Contiguous:

Yes

Permitted: Yes Wet space: No Addition: No Conversion: No