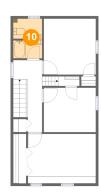

### Ploor 3 - Hall

Max Dimensions: 5'8" x

14'0"

Calculated Area: 71 sq. ft

Included: Yes

Heated: Yes Finished: Yes Enclosed: Yes Contiguous:

Yes

Permitted: Yes Wet space: No Addition: No Conversion: No