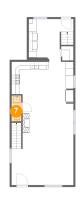

### Floor 2 - WC

Max Dimensions: 2'6" x 6'9" Calculated Area: 17 sq. ft

Included: Yes

Heated: Yes Finished: Yes Enclosed: Yes Contiguous: Yes Permitted: Yes Wet space: Yes Addition: No Conversion: No