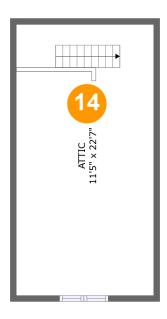

#### **Room dimensions**

Floor 4 Total:0sqft Excluded: 258sqft

| #  |       | Max Dimensions | sqft       | Included |
|----|-------|----------------|------------|----------|
| 14 | Attic | 11'5" x 22'7"  | 112 sq. ft | No       |

### Floor 4 - Attic

Max Dimensions: 11'5" x

22'7"

Calculated Area: 112 sq. ft

Included: No

Heated: No Finished: No Enclosed: Yes Contiguous:

Yes