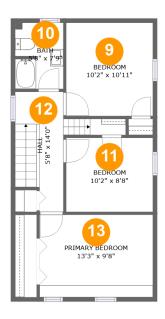

#### **Room dimensions**

Floor 3 Total:518sqft Excluded: 0sqft

| #  |                 | Max Dimensions | sqft       | Included |
|----|-----------------|----------------|------------|----------|
| 9  | Bedroom         | 10'2" x 10'11" | 111 sq. ft | Yes      |
| 10 | Bath            | 5'8" x 7'9"    | 43 sq. ft  | Yes      |
| 11 | Bedroom         | 10'2" x 8'8"   | 88 sq. ft  | Yes      |
| 12 | Hall            | 5'8" x 14'0"   | 71 sq. ft  | Yes      |
| 13 | Primary Bedroom | 13'3" x 9'8"   | 128 sq. ft | Yes      |

### Floor 3 - Bedroom

**Max Dimensions:** 10'2" x 10'11"

Calculated Area: 111 sq. ft

Included: Yes

Heated: Yes Finished: Yes Enclosed: Yes Contiguous:

Yes

Permitted: Yes Wet space: No Addition: No Conversion: No

### Floor 3 - Bath

Max Dimensions: 5'8" x 7'9" Calculated Area: 43 sq. ft

Included: Yes

Heated: Yes Finished: Yes Enclosed: Yes Contiguous: Yes Permitted: Yes Wet space: Yes Addition: No Conversion: No

### Floor 3 - Bedroom

Max Dimensions: 10'2" x

8'8"

Calculated Area: 88 sq. ft

Included: Yes

Heated: Yes Finished: Yes Enclosed: Yes Contiguous:

Yes

### Ploor 3 - Hall

Max Dimensions: 5'8" x

14'0"

Calculated Area: 71 sq. ft

Included: Yes

Heated: Yes Finished: Yes Enclosed: Yes Contiguous:

Yes

Permitted: Yes Wet space: No Addition: No Conversion: No

## Floor 3 - Primary Bedroom

Max Dimensions: 13'3" x

9'8"

Calculated Area: 128 sq. ft

Included: Yes

Heated: Yes Finished: Yes Enclosed: Yes Contiguous:

Yes

Permitted: Yes Wet space: No Addition: No Conversion: No