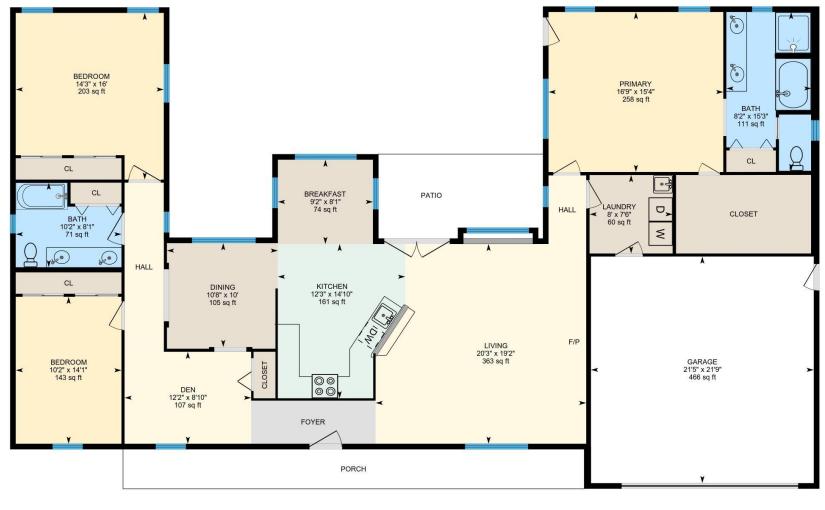

### MAIN FLOOR

Bath: 15'3" x 8'2" (15.3' x 8.2') | 111 sq ft Bath: 8'1" x 10'2" (8.1' x 10.2') | 71 sq ft Bedroom: 16' x 14'3" (16' x 14.2') | 203 sq ft

Breakfast: 8'1" x 9'2" (8.1' x 9.1') | 74 sq ft

Den: 8'10" x 12'2" (8.8' x 12.2') | 107 sq ft

Dining: 10' x 10'8" (10' x 10.7') | 105 sq ft

Bedroom: 14'1" x 10'2" (14.1' x 10.2') | 143 sq ft

Garage: 21'9" x 21'5" (21.8' x 21.4') | 466 sq ft Kitchen: 14'10" x 12'3" (14.8' x 12.2') | 161 sq ft

Laundry: 7'6" x 8' (7.5' x 8') | 60 sq ft

Living: 19'2" x 20'3" (19.2' x 20.2') | 363 sq ft Primary: 15'4" x 16'9" (15.4' x 16.8') | 258 sq ft