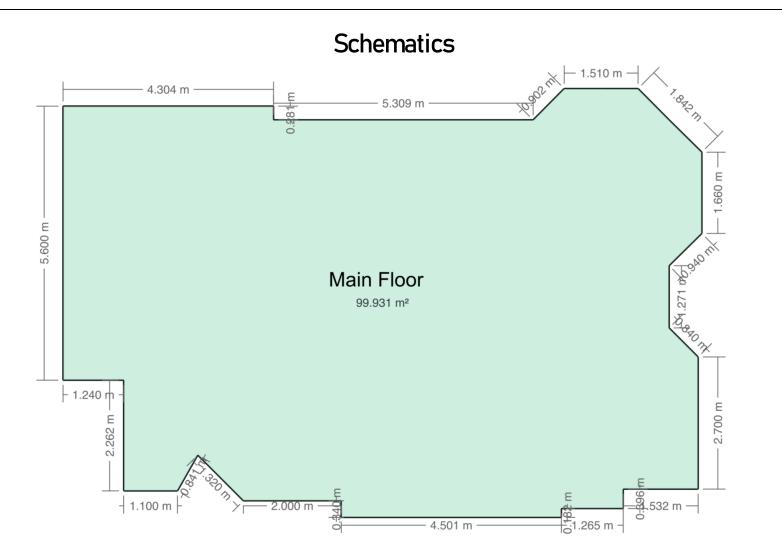

## Floor Area Totals

|                            | Level | Metric (m <sup>2</sup> ) | Imperial (ft <sup>2</sup> ) |
|----------------------------|-------|--------------------------|-----------------------------|
| Main Floor                 | 1     | 99.93                    | 1075.66                     |
| Total Above Ground RMS Are | ea    | 99.93                    | 1075.66                     |

## **Room Dimensions**

|                 | Level | Metric (m)  | Imperial (ft) |  |  |
|-----------------|-------|-------------|---------------|--|--|
| Living Room     | 1     | 4.82 x 4.61 | 15.82 x 15.13 |  |  |
| Dining Room     | 1     | 3.24 x 2.73 | 10.63 x 8.96  |  |  |
| Kitchen         | 1     | 3.01 x 2.68 | 9.86 x 8.78   |  |  |
| Laundry Room    | 1     | 2.51 x 1.59 | 8.25 x 5.21   |  |  |
| Primary Bedroom | 1     | 4.18 x 3.74 | 13.71 x 12.27 |  |  |
| Bedroom 2       | 1     | 3.45 x 2.90 | 11.31 x 9.50  |  |  |