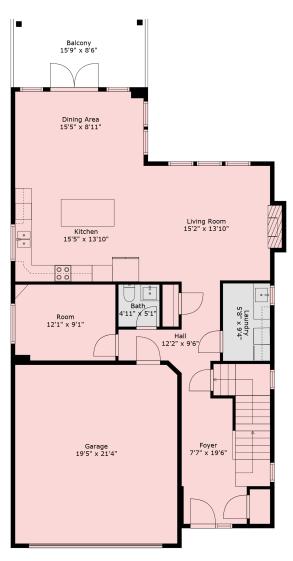

#### Van Anh 6045621870 vananh.realestate@gmail.com

### **Estimated Areas:**

Below Main: 1054 sq. ft (257 sq. ft low/unfinished included) Main Floor: 1075 sq. ft <u>Above Main: 1295 sq. ft</u> Total: 3424 Sq. Ft (inc. 257 sq. ft)

E&0 Insured. For advertising purposes only. Not intended for architectural or construction use. Floorplan and measurements are approximate within +/- 2% tolerance.