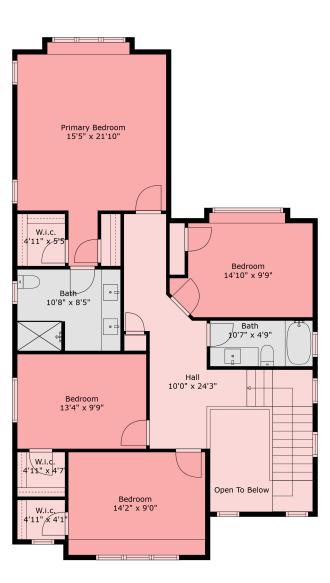

vananh.realestate@gmail.com

Van Anh 6045621870

Primary Bedroom 15'5" x 21'10" W.I.c. U1" x 5'5 Bedroom 13'4" x 9'9" Bedroom 13'4" x 9'9"

Open To Belov

N

\ w.i.d.

1'11" x 4'

W.i.c. 4'11" x 4'1

Floor 3

Bedroom 14'2" x 9'0"

Estimated Areas: Below Main: 1054 sq. ft (257 sq. ft low/unfinished included) Main Floor: 1075 sq. ft <u>Above Main: 1295 sq. ft</u> Total: 3424 Sq. Ft (inc. 257 sq. ft)

E&O Insured. For advertising purposes only. Not intended for architectural or construction use. Floorplan and measurements are approximate within +/-2% tolerance.