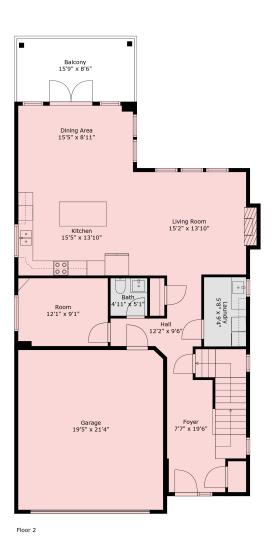

vananh.realestate@gmail.com

Van Anh 6045621870

Estimated Areas: Below Main: 1054 sq. ft (257 sq. ft low/unfinished included) Main Floor: 1075 sq. ft <u>Above Main: 1295 sq. ft</u> Total: 3424 Sq. Ft (inc. 257 sq. ft)

E&O Insured. For advertising purposes only. Not intended for architectural or construction use. Floorplan and measurements are approximate within +/- 2% tolerance.