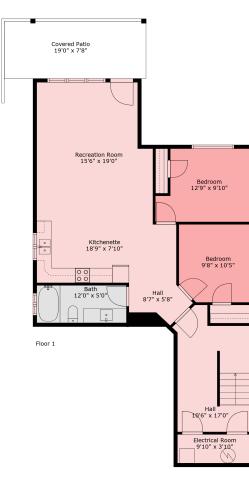

vananh.realestate@gmail.com

Van Anh 6045621870

Covered Patio 19'0" x 7'8" Recreation Room 15'6" x 19'0" Bedroom 12'9" x 9'10" Kitchenette 18'9" x 7'10" Bedroom 9'8" x 10'5" Bath Hall 8'7" x 5'8" 12'0" x 5'0' 0 Hall 1Q'6" x 17'0" Electrical Room 9'10" x 3'10" N

Estimated Areas: Below Main: 1054 sq. ft (257 sq. ft low/unfinished included) Main Floor: 1075 sq. ft <u>Above Main: 1295 sq. ft</u> Total: 3424 Sq. Ft (inc. 257 sq. ft)

E&O Insured. For advertising purposes only. Not intended for architectural or construction use. Floorplan and measurements are approximate within +/- 2% tolerance.