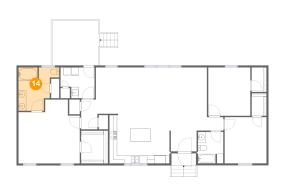

### Floor 1 - Bath

Dimensions: 10'6" x 11'2"

Area: 91 sq. ft

Counted as Living Area:

Yes

Heated: Yes Finished: Yes Enclosed: Yes Contiguous:

Yes

Permitted: Yes Wet Space: Yes Addition: No Conversion: No