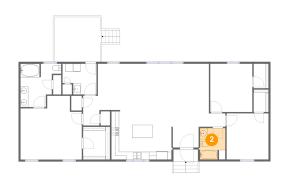

#### 2 Floor 1 - Bath

Dimensions: 6'7" x 8'1"

Area: 48 sq. ft

Counted as Living Area:

Yes

Heated: Yes Finished: Yes Enclosed: Yes Contiguous:

Yes

Permitted: Yes Wet Space: Yes Addition: No Conversion: No