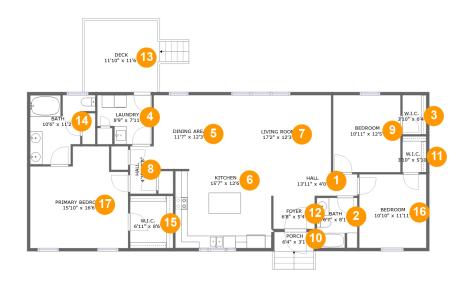

#### **Room Dimensions**

Floor 1 Total sqft: 1847 Living area: 1514

| #  | Room name   | Dimensions     | Area (sqft) | Counted as Living Area |
|----|-------------|----------------|-------------|------------------------|
| 1  | Hall        | 13'11" x 4'0"  | 53 sq. ft   | Yes                    |
| 2  | Bath        | 6'7" x 8'1"    | 48 sq. ft   | Yes                    |
| 3  | W.i.c.      | 3'10" x 6'4"   | 24 sq. ft   | Yes                    |
| 4  | Laundry     | 8'9" x 7'11"   | 62 sq. ft   | Yes                    |
| 5  | Dining Area | 11'7" x 12'3"  | 140 sq. ft  | Yes                    |
| 6  | Kitchen     | 15'7" x 12'6"  | 194 sq. ft  | Yes                    |
| 7  | Living Room | 17'2" x 12'3"  | 210 sq. ft  | Yes                    |
| 8  | Hall        | 4'3" x 7'8"    | 31 sq. ft   | Yes                    |
| 9  | Bedroom     | 10'11" x 12'5" | 136 sq. ft  | Yes                    |
| 10 | Porch       | 6'4" x 3'1"    | 38 sq. ft   | No                     |
| 11 | W.i.c.      | 3'10" x 5'10"  | 22 sq. ft   | Yes                    |

| #  | Room name       | Dimensions      | Area (sqft) | Counted as Living Area |
|----|-----------------|-----------------|-------------|------------------------|
| 12 | Foyer           | 6'8" x 5'4"     | 36 sq. ft   | Yes                    |
| 13 | Deck            | 11'10" x 11'6"  | 154 sq. ft  | No                     |
| 14 | Bath            | 10'6" x 11'2"   | 91 sq. ft   | Yes                    |
| 15 | W.i.c.          | 6'11" x 8'6"    | 59 sq. ft   | Yes                    |
| 16 | Bedroom         | 10'10" x 11'11" | 129 sq. ft  | No                     |
| 17 | Primary Bedroom | 15'10" x 16'6"  | 226 sq. ft  | Yes                    |