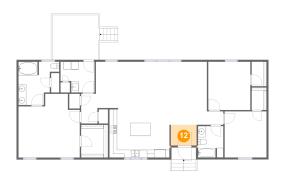

Dimensions: 6'8" x 5'4" Area: 36 sq. ft

Counted as Living Area:

Yes

Heated: Yes Finished: Yes Enclosed: Yes **Contiguous:** 

Yes

Permitted: Yes Wet Space: No Addition: No Conversion: No