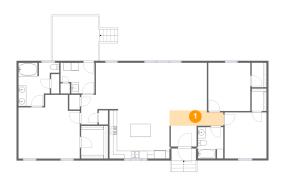

### 1 Floor 1 - Hall

**Dimensions**: 13'11" x 4'0" **Area**: 53 sq. ft

Counted as Living Area:

Yes

Heated: Yes Finished: Yes Enclosed: Yes Contiguous:

Yes

Permitted: Yes Wet Space: No Addition: No Conversion: No