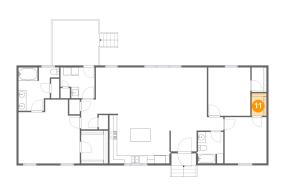

### **1 - W.i.c.**

Dimensions: 3'10" x 5'10"

Area: 22 sq. ft

Counted as Living Area:

Yes

Heated: Yes Finished: Yes Enclosed: Yes Contiguous:

Yes Permitted: Yes Wet Space: No Addition: No

Conversion: No