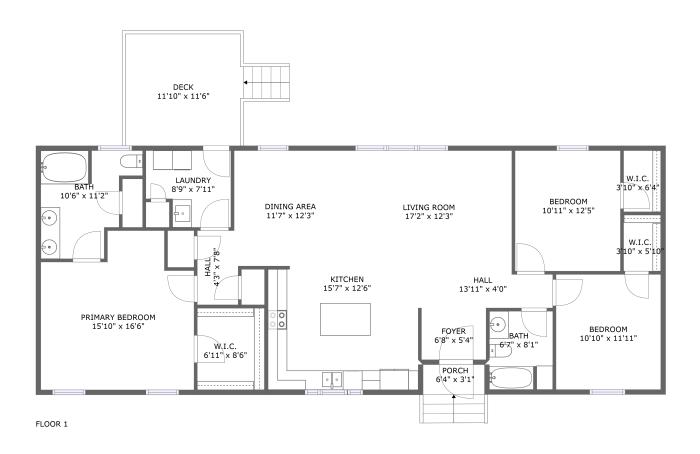

#### **Room Dimensions**

Floor 1 Total sqft: 1847 Living area: 1514

| #  | Room name   | Dimensions     | Area (sqft) | Counted as Living Area |
|----|-------------|----------------|-------------|------------------------|
| 1  | Hall        | 13'11" x 4'0"  | 53 sq. ft   | Yes                    |
| 2  | Bath        | 6'7" x 8'1"    | 48 sq. ft   | Yes                    |
| 3  | W.i.c.      | 3'10" x 6'4"   | 24 sq. ft   | Yes                    |
| 4  | Laundry     | 8'9" x 7'11"   | 62 sq. ft   | Yes                    |
| 5  | Dining Area | 11'7" x 12'3"  | 140 sq. ft  | Yes                    |
| 6  | Kitchen     | 15'7" x 12'6"  | 194 sq. ft  | Yes                    |
| 7  | Living Room | 17'2" x 12'3"  | 210 sq. ft  | Yes                    |
| 8  | Hall        | 4'3" x 7'8"    | 31 sq. ft   | Yes                    |
| 9  | Bedroom     | 10'11" x 12'5" | 136 sq. ft  | Yes                    |
| 10 | Porch       | 6'4" x 3'1"    | 38 sq. ft   | No                     |
| 11 | W.i.c.      | 3'10" x 5'10"  | 22 sq. ft   | Yes                    |

| #  | Room name       | Dimensions      | Area (sqft) | Counted as Living Area |
|----|-----------------|-----------------|-------------|------------------------|
| 12 | Foyer           | 6'8" x 5'4"     | 36 sq. ft   | Yes                    |
| 13 | Deck            | 11'10" x 11'6"  | 154 sq. ft  | No                     |
| 14 | Bath            | 10'6" x 11'2"   | 91 sq. ft   | Yes                    |
| 15 | W.i.c.          | 6'11" x 8'6"    | 59 sq. ft   | Yes                    |
| 16 | Bedroom         | 10'10" x 11'11" | 129 sq. ft  | No                     |
| 17 | Primary Bedroom | 15'10" x 16'6"  | 226 sq. ft  | Yes                    |