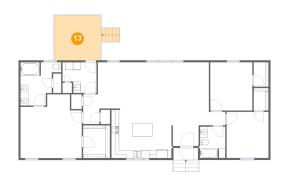

#### Floor 1 - Deck

Dimensions: 11'10" x 11'6"

Area: 154 sq. ft

Counted as Living Area: No

Heated: No Finished: Yes Enclosed: No Contiguous: Yes Permitted: Yes Wet Space: No Addition: No Conversion: No