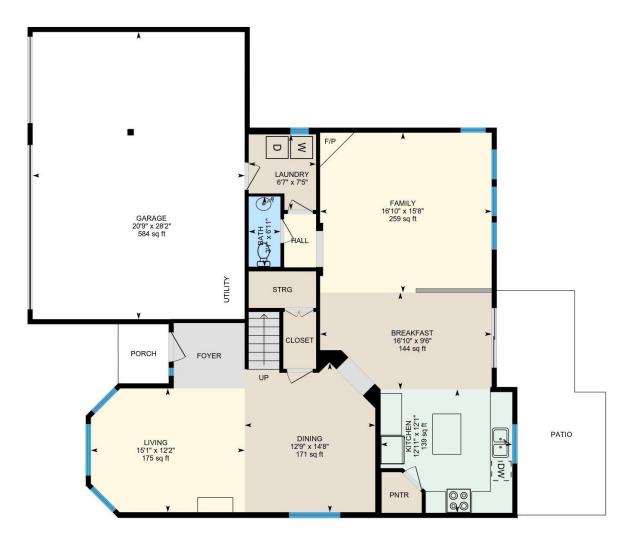

### 1ST FLOOR

Bath: 6'11" x 3'1" (6.9' x 3.1') | 21 sq ft

Breakfast: 9'6" x 16'10" (9.5' x 16.8') | 144 sq ft Dining: 14'8" x 12'9" (14.6' x 12.8') | 171 sq ft Family: 15'8" x 16'10" (15.7' x 16.8') | 259 sq ft Garage: 28'2" x 20'9" (28.1' x 20.8') | 584 sq ft Kitchen: 12'1" x 12'11" (12.1' x 12.9') | 139 sq ft

Laundry: 7'5" x 6'7" (7.4' x 6.6') | 43 sq ft Living: 12'2" x 15'1" (12.1' x 15.1') | 175 sq ft

2ND FLOOR

Bath: 7'11" x 10'10" (8' x 10.8') | 85 sq ft Bath: 13'3" x 8'4" (13.2' x 8.3') | 109 sq ft

Bedroom: 12'2" x 13'6" (12.2' x 13.5') | 153 sq ft Bedroom: 11'10" x 13'11" (11.8' x 13.9') | 144 sq ft