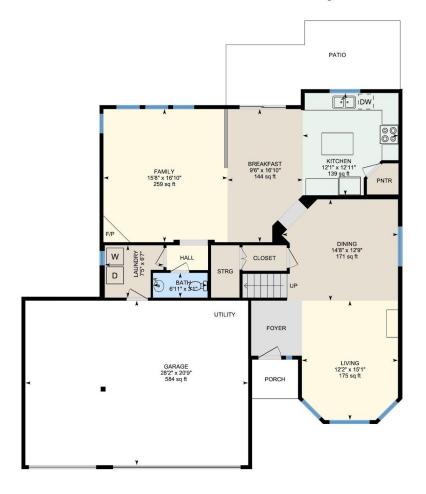

### 1ST FLOOR

Bath: 6'11" x 3'1" (6.9' x 3.1') | 21 sq ft

Breakfast: 9'6" x 16'10" (9.5' x 16.8') | 144 sq ft Dining: 14'8" x 12'9" (14.6' x 12.8') | 171 sq ft Family: 15'8" x 16'10" (15.7' x 16.8') | 259 sq ft Garage: 28'2" x 20'9" (28.1' x 20.8') | 584 sq ft Kitchen: 12'1" x 12'11" (12.1' x 12.9') | 139 sq ft

Laundry: 7'5" x 6'7" (7.4' x 6.6') | 43 sq ft Living: 12'2" x 15'1" (12.1' x 15.1') | 175 sq ft

2ND FLOOR

Bath: 7'11" x 10'10" (8' x 10.8') | 85 sq ft Bath: 13'3" x 8'4" (13.2' x 8.3') | 109 sq ft

Bedroom: 12'2" x 13'6" (12.2' x 13.5') | 153 sq ft Bedroom: 11'10" x 13'11" (11.8' x 13.9') | 144 sq ft

Hall: 11'6" x 17'3" (11.5' x 17.2') | 144 sq ft Primary: 18'2" x 13'7" (18.2' x 13.6') | 237 sq ft Primary: 22'11" x 16'10" (22.9' x 16.8') | 369 sq ft