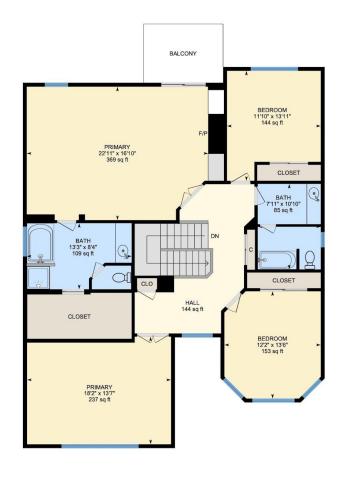

Laundry: 7'5" x 6'7" (7.4' x 6.6') | 43 sq ft Living: 12'2" x 15'1" (12.1' x 15.1') | 175 sq ft

2ND FLOOR

Bath: 7'11" x 10'10" (8' x 10.8') | 85 sq ft Bath: 13'3" x 8'4" (13.2' x 8.3') | 109 sq ft

Bedroom: 12'2" x 13'6" (12.2' x 13.5') | 153 sq ft Bedroom: 11'10" x 13'11" (11.8' x 13.9') | 144 sq ft

Hall: 11'6" x 17'3" (11.5' x 17.2') | 144 sq ft Primary: 18'2" x 13'7" (18.2' x 13.6') | 237 sq ft Primary: 22'11" x 16'10" (22.9' x 16.8') | 369 sq ft