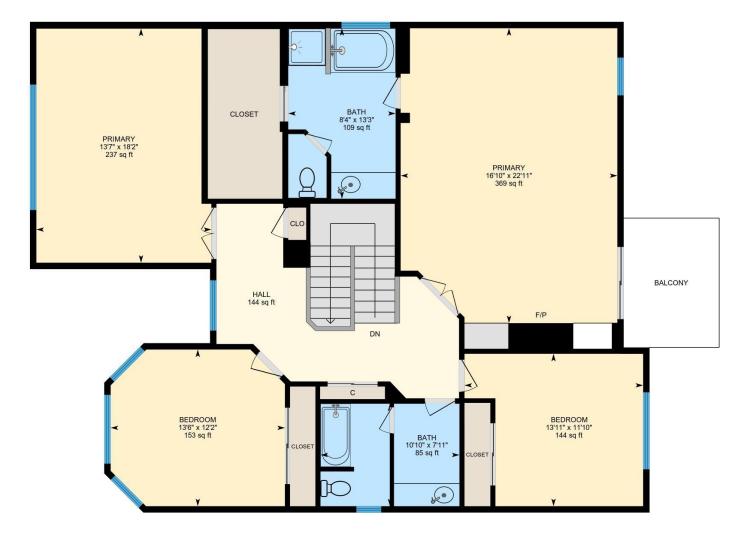

Laundry: 7'5" x 6'7" (7.4' x 6.6') | 43 sq ft Living: 12'2" x 15'1" (12.1' x 15.1') | 175 sq ft

2ND FLOOR

Bath: 7'11" x 10'10" (8' x 10.8') | 85 sq ft Bath: 13'3" x 8'4" (13.2' x 8.3') | 109 sq ft

Bedroom: 12'2" x 13'6" (12.2' x 13.5') | 153 sq ft Bedroom: 11'10" x 13'11" (11.8' x 13.9') | 144 sq ft

Hall: 11'6" x 17'3" (11.5' x 17.2') | 144 sq ft Primary: 18'2" x 13'7" (18.2' x 13.6') | 237 sq ft Primary: 22'11" x 16'10" (22.9' x 16.8') | 369 sq ft

1ST FLOOR

Interior Area: 1134.54 sq ft Excluded Area: 583.95 sq ft Perimeter Wall Length: 155 ft Perimeter Wall Thickness: 6.0 in Exterior Area: 1212.07 sq ft

2ND FLOOR

Interior Area: 1519.32 sq ft Perimeter Wall Length: 184 ft Perimeter Wall Thickness: 6.0 in Exterior Area: 1610.86 sq ft