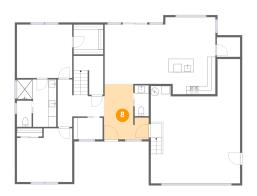

## 😳 **Floor 1 -** Kitchen

Dimensions: 16'5" x 9'2" Area: 135 sq. ft Counted as Living Area: Yes Heated: Yes Finished: Yes Enclosed: Yes Contiguous: Yes Permitted: Yes Wet Space: No Addition: No Conversion: No