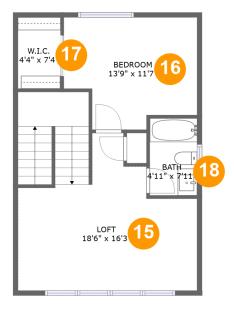

### **Room Dimensions**

| Floor 2 |    |           |               | Total sqft: 567 | Living area: 567       |
|---------|----|-----------|---------------|-----------------|------------------------|
|         | #  | Room name | Dimensions    | Area (sqft)     | Counted as Living Area |
|         | 15 | Loft      | 18'6" x 16'3" | 282 sa. ft      | Yes                    |

| 15 | Loft    | 18'6" x 16'3" | 282 sq. ft | Yes |  |
|----|---------|---------------|------------|-----|--|
| 16 | Bedroom | 13'9" x 11'7" | 139 sq. ft | Yes |  |
| 17 | W.i.c.  | 4'4" x 7'4"   | 32 sq. ft  | Yes |  |
| 18 | Bath    | 4'11" x 7'11" | 39 sq. ft  | Yes |  |