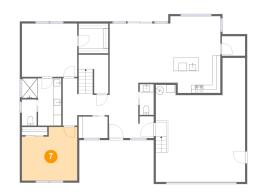

#### Floor 1 - Bedroom

Dimensions: 13'7" x 13'2" Area: 164 sq. ft Counted as Living Area: Yes Heated: Yes Finished: Yes Enclosed: Yes Contiguous: Yes Permitted: Yes Wet Space: No Addition: No Conversion: No