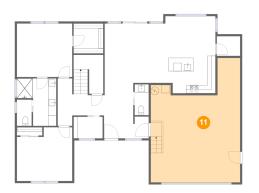

# 1 Floor 1 - Garage

Dimensions: 22'0" x 30'6" Area: 533 sq. ft Counted as Living Area: No Heated: No Finished: No Enclosed: Yes Contiguous: Yes Permitted: Yes Wet Space: No Addition: No Conversion: No