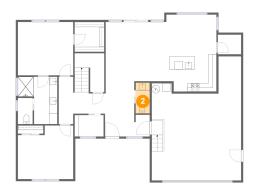

Dimensions: 9'9" x 11'8" Area: 86 sq. ft Counted as Living Area: Yes

Heated: Yes Finished: Yes Enclosed: Yes Contiguous: Yes Permitted: Yes Wet Space: Yes Addition: No Conversion: No

2 Floor 1 - Wc

Dimensions: 3'6" x 7'7" Area: 26 sq. ft Counted as Living Area: Yes

Heated: Yes Finished: Yes Enclosed: Yes Contiguous: Yes Permitted: Yes Wet Space: Yes Addition: No Conversion: No

Dimensions: 13'7" x 13'1" Area: 179 sq. ft Counted as Living Area: Yes Heated: Yes Finished: Yes Enclosed: Yes Contiguous: Yes Permitted: Yes Wet Space: No Addition: No Conversion: No