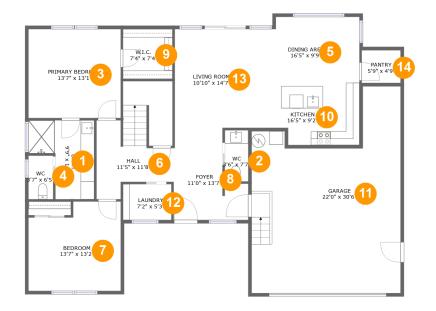

## **Room Dimensions**

Floor 1

**Total sqft:** 2037

Living area: 1472

| #  | Room name       | Dimensions    | Area (sqft) | Counted as Living Area |
|----|-----------------|---------------|-------------|------------------------|
| 1  | Bath            | 9'9" x 11'8"  | 86 sq. ft   | Yes                    |
| 2  | Wc              | 3'6" x 7'7"   | 26 sq. ft   | Yes                    |
| 3  | Primary Bedroom | 13'7" x 13'1" | 179 sq. ft  | Yes                    |
| 4  | Wc              | 3'7" x 6'5"   | 23 sq. ft   | Yes                    |
| 5  | Dining Area     | 16'5" x 9'9"  | 153 sq. ft  | Yes                    |
| 6  | Hall            | 11'5" x 11'8" | 149 sq. ft  | Yes                    |
| 7  | Bedroom         | 13'7" x 13'2" | 164 sq. ft  | Yes                    |
| 8  | Foyer           | 11'0" x 13'7" | 117 sq. ft  | Yes                    |
| 9  | W.i.c.          | 7'4" x 7'4"   | 54 sq. ft   | Yes                    |
| 10 | Kitchen         | 16'5" x 9'2"  | 135 sq. ft  | Yes                    |
| 11 | Garage          | 22'0" x 30'6" | 533 sq. ft  | No                     |

Scan captured on Wed, 30 Oct 2024 00:12:56 GMT

Information is calculated by CubiCasa technology; deemed highly reliable but not guaranteed.

| #  | Room name   | Dimensions     | Area (sqft) | Counted as Living Area |
|----|-------------|----------------|-------------|------------------------|
| 12 | Laundry     | 7'2" x 5'3"    | 38 sq. ft   | Yes                    |
| 13 | Living Room | 10'10" x 14'7" | 158 sq. ft  | Yes                    |
| 14 | Pantry      | 5'9" x 4'9"    | 28 sq. ft   | Yes                    |