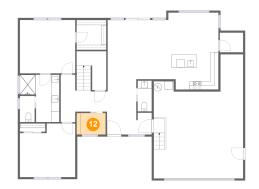

Floor 1 - Laundry

Dimensions: 7'2" x 5'3" Area: 38 sq. ft Counted as Living Area: Yes Heated: Yes Finished: Yes Enclosed: Yes Contiguous: Yes Permitted: Yes Wet Space: No Addition: No Conversion: No