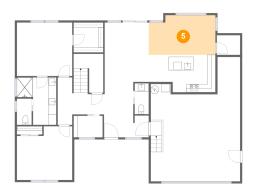

# 5 Floor 1 - Dining Area

Dimensions: 16'5" x 9'9" Area: 153 sq. ft Counted as Living Area: Yes Heated: Yes Finished: Yes Enclosed: Yes Contiguous: Yes Permitted: Yes Wet Space: No Addition: No Conversion: No