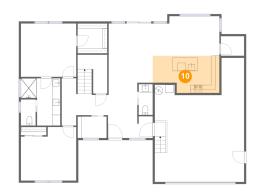

# 1 Floor 1 - Garage

Dimensions: 22'0" x 30'6" Area: 533 sq. ft Counted as Living Area: No Heated: No Finished: No Enclosed: Yes Contiguous: Yes Permitted: Yes Wet Space: No Addition: No Conversion: No