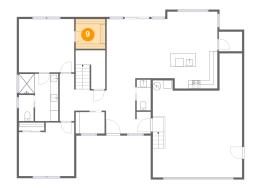

Floor 1 - W.i.c.

Dimensions: 7'4" x 7'4" Area: 54 sq. ft Counted as Living Area: Yes Heated: Yes Finished: Yes Enclosed: Yes Contiguous: Yes Permitted: Yes Wet Space: No Addition: No Conversion: No