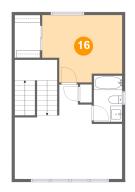

| 15 | Loft    | 18'6" x 16'3" | 282 sq. ft | Yes |  |
|----|---------|---------------|------------|-----|--|
| 16 | Bedroom | 13'9" x 11'7" | 139 sq. ft | Yes |  |
| 17 | W.i.c.  | 4'4" x 7'4"   | 32 sq. ft  | Yes |  |
| 18 | Bath    | 4'11" x 7'11" | 39 sq. ft  | Yes |  |

### 🤨 **Floor 2 -** Bedroom

Dimensions: 13'9" x 11'7" Area: 139 sq. ft Counted as Living Area: Yes Heated: Yes Finished: Yes Enclosed: Yes Contiguous: Yes Permitted: Yes Wet Space: No Addition: No Conversion: No