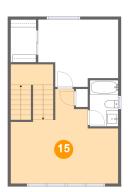

### **Room Dimensions**

| Floor 2 |    |           |               | Total sqft: 567 | Living area: 567       |
|---------|----|-----------|---------------|-----------------|------------------------|
|         | #  | Room name | Dimensions    | Area (sqft)     | Counted as Living Area |
|         | 15 | Loft      | 18'6" x 16'3" | 282 sa. ft      | Yes                    |

# Floor 1 - Pantry

Dimensions: 5'9" x 4'9" Area: 28 sq. ft Counted as Living Area: Yes Heated: Yes Finished: Yes Enclosed: Yes Contiguous: Yes Permitted: Yes Wet Space: No Addition: No Conversion: No

Dimensions: 18'6" x 16'3" Area: 282 sq. ft Counted as Living Area: Yes Heated: Yes Finished: Yes Enclosed: Yes Contiguous: Yes Permitted: Yes Wet Space: No Addition: No Conversion: No