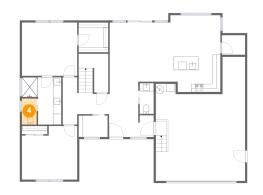

Dimensions: 3'7" x 6'5" Area: 23 sq. ft Counted as Living Area: Yes Heated: Yes Finished: Yes Enclosed: Yes Contiguous: Yes Permitted: Yes Wet Space: Yes Addition: No Conversion: No