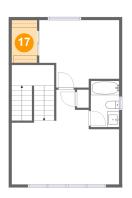

| 15 | Loft    | 18'6" x 16'3" | 282 sq. ft | Yes |  |
|----|---------|---------------|------------|-----|--|
| 16 | Bedroom | 13'9" x 11'7" | 139 sq. ft | Yes |  |
| 17 | W.i.c.  | 4'4" x 7'4"   | 32 sq. ft  | Yes |  |
| 18 | Bath    | 4'11" x 7'11" | 39 sq. ft  | Yes |  |

Dimensions: 4'4" x 7'4" Area: 32 sq. ft Counted as Living Area: Yes Heated: Yes Finished: Yes Enclosed: Yes Contiguous: Yes Permitted: Yes Wet Space: No Addition: No Conversion: No

Floor 2 - Bath

Dimensions: 4'11" x 7'11" Area: 39 sq. ft Counted as Living Area: Yes Heated: Yes Finished: Yes Enclosed: Yes Contiguous: Yes Permitted: Yes Wet Space: Yes Addition: No Conversion: No