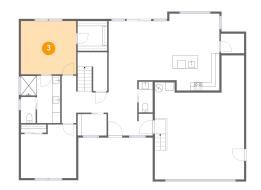

Heated: Yes Finished: Yes Enclosed: Yes Contiguous: Yes Permitted: Yes Wet Space: Yes Addition: No Conversion: No

Dimensions: 13'7" x 13'1" Area: 179 sq. ft Counted as Living Area: Yes Heated: Yes Finished: Yes Enclosed: Yes Contiguous: Yes Permitted: Yes Wet Space: No Addition: No Conversion: No

Dimensions: 3'7" x 6'5" Area: 23 sq. ft Counted as Living Area: Yes Heated: Yes Finished: Yes Enclosed: Yes Contiguous: Yes Permitted: Yes Wet Space: Yes Addition: No Conversion: No