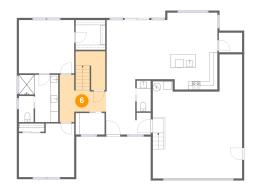

### Floor 1 - Hall

Dimensions: 11'5" x 11'8" Area: 149 sq. ft Counted as Living Area: Yes Heated: Yes Finished: Yes Enclosed: Yes Contiguous: Yes Permitted: Yes Wet Space: No Addition: No Conversion: No