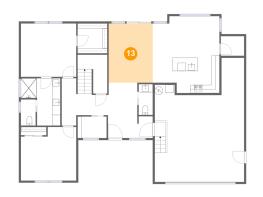

## 追 **Floor 1 -** Living Room

Dimensions: 10'10" x 14'7" Area: 158 sq. ft Counted as Living Area: Yes Heated: Yes Finished: Yes Enclosed: Yes Contiguous: Yes Permitted: Yes Wet Space: No Addition: No Conversion: No