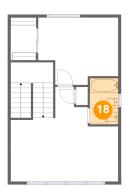

| 15 | Loft    | 18'6" x 16'3" | 282 sq. ft | Yes |  |
|----|---------|---------------|------------|-----|--|
| 16 | Bedroom | 13'9" x 11'7" | 139 sq. ft | Yes |  |
| 17 | W.i.c.  | 4'4" x 7'4"   | 32 sq. ft  | Yes |  |
| 18 | Bath    | 4'11" x 7'11" | 39 sq. ft  | Yes |  |

Dimensions: 4'4" x 7'4" Area: 32 sq. ft Counted as Living Area: Yes Heated: Yes Finished: Yes Enclosed: Yes Contiguous: Yes Permitted: Yes Wet Space: No Addition: No Conversion: No

Floor 2 - Bath

Dimensions: 4'11" x 7'11" Area: 39 sq. ft Counted as Living Area: Yes Heated: Yes Finished: Yes Enclosed: Yes Contiguous: Yes Permitted: Yes Wet Space: Yes Addition: No Conversion: No