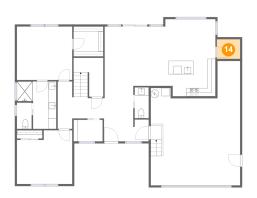

# Floor 1 - Pantry

Dimensions: 5'9" x 4'9" Area: 28 sq. ft Counted as Living Area: Yes Heated: Yes Finished: Yes Enclosed: Yes Contiguous: Yes Permitted: Yes Wet Space: No Addition: No Conversion: No

Dimensions: 18'6" x 16'3" Area: 282 sq. ft Counted as Living Area: Yes Heated: Yes Finished: Yes Enclosed: Yes Contiguous: Yes Permitted: Yes Wet Space: No Addition: No Conversion: No