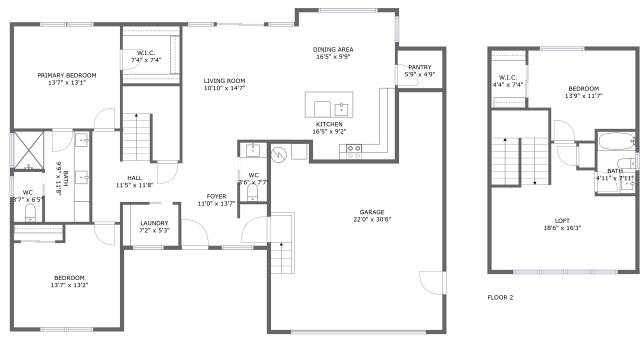

FLOOR 1

## **Room Dimensions**

Floor 1

**Total sqft:** 2037

Living area: 1472

| #  | Room name       | Dimensions    | Area (sqft) | Counted as Living Area |
|----|-----------------|---------------|-------------|------------------------|
| 1  | Bath            | 9'9" x 11'8"  | 86 sq. ft   | Yes                    |
| 2  | Wc              | 3'6" x 7'7"   | 26 sq. ft   | Yes                    |
| 3  | Primary Bedroom | 13'7" x 13'1" | 179 sq. ft  | Yes                    |
| 4  | Wc              | 3'7" x 6'5"   | 23 sq. ft   | Yes                    |
| 5  | Dining Area     | 16'5" x 9'9"  | 153 sq. ft  | Yes                    |
| 6  | Hall            | 11'5" x 11'8" | 149 sq. ft  | Yes                    |
| 7  | Bedroom         | 13'7" x 13'2" | 164 sq. ft  | Yes                    |
| 8  | Foyer           | 11'0" x 13'7" | 117 sq. ft  | Yes                    |
| 9  | W.i.c.          | 7'4" x 7'4"   | 54 sq. ft   | Yes                    |
| 10 | Kitchen         | 16'5" x 9'2"  | 135 sq. ft  | Yes                    |
| 11 | Garage          | 22'0" x 30'6" | 533 sq. ft  | No                     |

Scan captured on Wed, 30 Oct 2024 00:12:56 GMT

Information is calculated by CubiCasa technology; deemed highly reliable but not guaranteed.

| #  | Room name   | Dimensions     | Area (sqft) | Counted as Living Area |
|----|-------------|----------------|-------------|------------------------|
| 12 | Laundry     | 7'2" x 5'3"    | 38 sq. ft   | Yes                    |
| 13 | Living Room | 10'10" x 14'7" | 158 sq. ft  | Yes                    |
| 14 | Pantry      | 5'9" x 4'9"    | 28 sq. ft   | Yes                    |