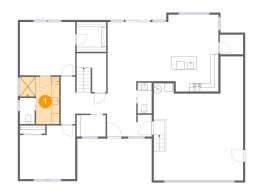

Dimensions: 9'9" x 11'8" Area: 86 sq. ft Counted as Living Area: Yes

Heated: Yes Finished: Yes Enclosed: Yes Contiguous: Yes Permitted: Yes Wet Space: Yes Addition: No Conversion: No

2 Floor 1 - Wc

Dimensions: 3'6" x 7'7" Area: 26 sq. ft Counted as Living Area: Yes