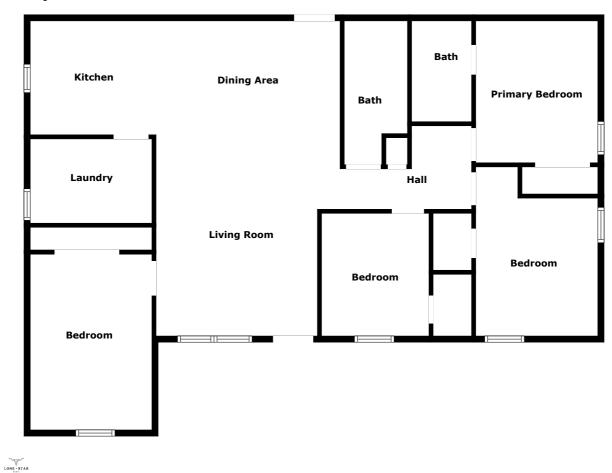

### Floor plan

 ${\bf Measurements} \ {\bf Are} \ {\bf Calculated} \ {\bf By} \ {\bf Cubicasa} \ {\bf Technology}. \ {\bf Deemed} \ {\bf Highly} \ {\bf Reliable} \ {\bf But} \ {\bf Not} \ {\bf Guaranteed}.$ 

## **Appendix 1: Data sheet**

| Bedroom - 4       | Bedroom - Master - 1 | Kitchen - 1           |
|-------------------|----------------------|-----------------------|
| Hall - 1          | Utility - 1          | Utility - Laundry - 1 |
| Bath - 2          | LivingRoom - 1       | Dining - 1            |
| Dining - Open - 1 | _                    |                       |