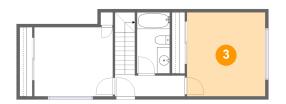

3 Floor 1 - Bedroom

Dimensions: 12'2" x 13'1"

**Area:** 159 sq. ft

Counted as living area: Yes

Heated: Yes Finished: Yes Enclosed: Yes Contiguous: Yes Permitted: Yes Wet space: No Addition: No Conversion: No