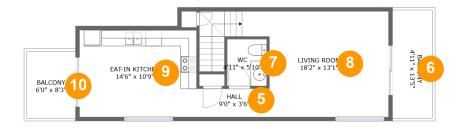

FLOOR 2

FLOOR 1

#### **Room dimensions**

Floor 2 Total sqft: 586 Living area: 470

| #  |                | Dimensions    | sqft       | Counted as living area |
|----|----------------|---------------|------------|------------------------|
| 5  | Hall           | 9'0" x 3'6"   | 32 sq. ft  | Yes                    |
| 6  | Balcony        | 4'11" x 13'5" | 66 sq. ft  | No                     |
| 7  | wc             | 4'11" x 5'10" | 28 sq. ft  | Yes                    |
| 8  | Living Room    | 18'2" x 13'1" | 233 sq. ft | Yes                    |
| 9  | Eat-in Kitchen | 14'6" x 10'9" | 156 sq. ft | Yes                    |
| 10 | Balcony        | 6'0" x 8'3"   | 50 sq. ft  | No                     |