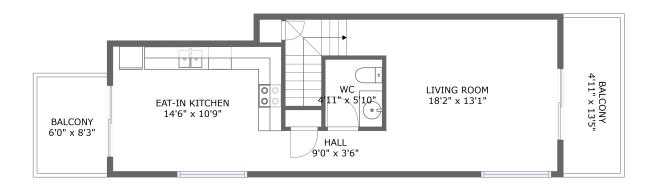

#### **Room dimensions**

Floor 2 Total sqft: 586 Living area: 470

| #  |                | Dimensions    | sqft       | Counted as living area |
|----|----------------|---------------|------------|------------------------|
| 5  | Hall           | 9'0" x 3'6"   | 32 sq. ft  | Yes                    |
| 6  | Balcony        | 4'11" x 13'5" | 66 sq. ft  | No                     |
| 7  | wc             | 4'11" x 5'10" | 28 sq. ft  | Yes                    |
| 8  | Living Room    | 18'2" x 13'1" | 233 sq. ft | Yes                    |
| 9  | Eat-in Kitchen | 14'6" x 10'9" | 156 sq. ft | Yes                    |
| 10 | Balcony        | 6'0" x 8'3"   | 50 sq. ft  | No                     |

Dimensions: 9'0" x 3'6"

Area: 32 sq. ft

Counted as living area: Yes

Heated: Yes Finished: Yes Enclosed: Yes Contiguous: Yes Permitted: Yes Wet space: No Addition: No Conversion: No

6 Floor 2 - Balcony

Dimensions: 4'11" x 13'5"

Area: 66 sq. ft

Counted as living area: No

Heated: No Finished: Yes Enclosed: No Contiguous: Yes Permitted: Yes Wet space: No Addition: No Conversion: No

Dimensions: 4'11" x 5'10"

Area: 28 sq. ft

Counted as living area: Yes

### Floor 2 - Living Room

Dimensions: 18'2" x 13'1"

Area: 233 sq. ft

Counted as living area: Yes

Heated: Yes Finished: Yes Enclosed: Yes Contiguous: Yes Permitted: Yes Wet space: No Addition: No Conversion: No

#### Floor 2 - Eat-in Kitchen

**Dimensions:** 14'6" x 10'9"

**Area:** 156 sq. ft

Counted as living area: Yes

Heated: Yes Finished: Yes Enclosed: Yes Contiguous: Yes Permitted: Yes Wet space: No Addition: No Conversion: No

### Floor 2 - Balcony

Dimensions: 6'0" x 8'3"

Area: 50 sq. ft

Counted as living area: No

Heated: No Finished: Yes Enclosed: No Contiguous: Yes Permitted: Yes Wet space: No Addition: No Conversion: No