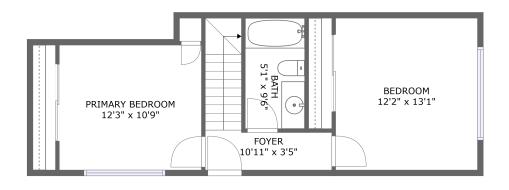

#### **Room dimensions**

Floor 1 Total sqft: 472 Living area: 472

| # |                 | Dimensions    | sqft       | Counted as living area |
|---|-----------------|---------------|------------|------------------------|
| 1 | Foyer           | 10'11" x 3'5" | 66 sq. ft  | Yes                    |
| 2 | Primary Bedroom | 12'3" x 10'9" | 131 sq. ft | Yes                    |
| 3 | Bedroom         | 12'2" x 13'1" | 159 sq. ft | Yes                    |
| 4 | Bath            | 5'1" x 9'6"   | 49 sq. ft  | Yes                    |

1 - Floor 1 - Foyer

**Dimensions:** 10'11" x 3'5"

Area: 66 sq. ft

Counted as living area: Yes

Heated: Yes Finished: Yes Enclosed: Yes Contiguous: Yes Permitted: Yes Wet space: No Addition: No Conversion: No

2 Floor 1 - Primary Bedroom

Dimensions: 12'3" x 10'9"

Area: 131 sq. ft

Counted as living area: Yes

Heated: Yes Finished: Yes Enclosed: Yes Contiguous: Yes Permitted: Yes Wet space: No Addition: No Conversion: No

3 Floor 1 - Bedroom

Dimensions: 12'2" x 13'1"

**Area:** 159 sq. ft

Counted as living area: Yes

Heated: Yes Finished: Yes Enclosed: Yes Contiguous: Yes Permitted: Yes Wet space: No Addition: No Conversion: No

4 Floor 1 - Bath

Dimensions: 5'1" x 9'6"

Area: 49 sq. ft

Counted as living area: Yes

Heated: Yes Finished: Yes Enclosed: Yes Contiguous: Yes Permitted: Yes Wet space: Yes Addition: No Conversion: No

5 Floor 2 - Hall