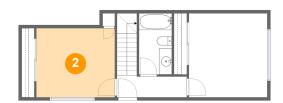

2 Floor 1 - Primary Bedroom

Dimensions: 12'3" x 10'9"

Area: 131 sq. ft

Counted as living area: Yes

Heated: Yes Finished: Yes Enclosed: Yes Contiguous: Yes Permitted: Yes Wet space: No Addition: No Conversion: No