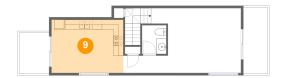

#### Floor 2 - Eat-in Kitchen

**Dimensions:** 14'6" x 10'9"

**Area:** 156 sq. ft

Counted as living area: Yes

Heated: Yes Finished: Yes Enclosed: Yes Contiguous: Yes Permitted: Yes Wet space: No Addition: No Conversion: No