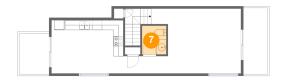

Area: 66 sq. ft

Counted as living area: No

Heated: No Finished: Yes Enclosed: No Contiguous: Yes Permitted: Yes Wet space: No Addition: No Conversion: No

Dimensions: 4'11" x 5'10"

Area: 28 sq. ft

Counted as living area: Yes

Heated: Yes Finished: Yes Enclosed: Yes Contiguous: Yes Permitted: Yes Wet space: Yes Addition: No Conversion: No