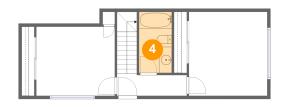

4 Floor 1 - Bath

Dimensions: 5'1" x 9'6"

Area: 49 sq. ft

Counted as living area: Yes

Heated: Yes Finished: Yes Enclosed: Yes Contiguous: Yes Permitted: Yes Wet space: Yes Addition: No Conversion: No

5 Floor 2 - Hall