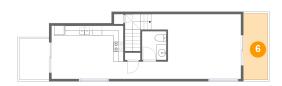

Dimensions: 9'0" x 3'6"

Area: 32 sq. ft

Counted as living area: Yes

Heated: Yes Finished: Yes Enclosed: Yes Contiguous: Yes Permitted: Yes Wet space: No Addition: No Conversion: No

6 Floor 2 - Balcony

Dimensions: 4'11" x 13'5"

Area: 66 sq. ft

Counted as living area: No

Heated: No Finished: Yes Enclosed: No Contiguous: Yes Permitted: Yes Wet space: No Addition: No Conversion: No

Dimensions: 4'11" x 5'10"

Area: 28 sq. ft

Counted as living area: Yes