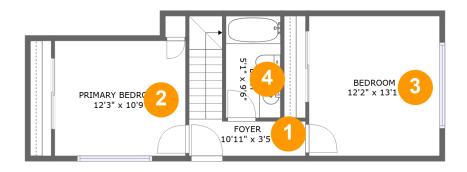

#### **Room dimensions**

Floor 1 Total sqft: 472 Living area: 472

| # |                 | Dimensions    | sqft       | Counted as living area |
|---|-----------------|---------------|------------|------------------------|
| 1 | Foyer           | 10'11" x 3'5" | 66 sq. ft  | Yes                    |
| 2 | Primary Bedroom | 12'3" x 10'9" | 131 sq. ft | Yes                    |
| 3 | Bedroom         | 12'2" x 13'1" | 159 sq. ft | Yes                    |
| 4 | Bath            | 5'1" x 9'6"   | 49 sq. ft  | Yes                    |

1 - Floor 1 - Foyer

**Dimensions:** 10'11" x 3'5"

Area: 66 sq. ft

Counted as living area: Yes

Heated: Yes Finished: Yes Enclosed: Yes Contiguous: Yes Permitted: Yes Wet space: No Addition: No Conversion: No

2 Floor 1 - Primary Bedroom

Dimensions: 12'3" x 10'9"

Area: 131 sq. ft

Counted as living area: Yes

Heated: Yes Finished: Yes Enclosed: Yes Contiguous: Yes Permitted: Yes Wet space: No Addition: No Conversion: No

3 Floor 1 - Bedroom

Dimensions: 12'2" x 13'1"

**Area:** 159 sq. ft

Counted as living area: Yes

Heated: Yes Finished: Yes Enclosed: Yes Contiguous: Yes Permitted: Yes Wet space: No Addition: No Conversion: No

4 Floor 1 - Bath

Dimensions: 5'1" x 9'6"

Area: 49 sq. ft

Counted as living area: Yes

Heated: Yes Finished: Yes Enclosed: Yes Contiguous: Yes Permitted: Yes Wet space: Yes Addition: No Conversion: No

5 Floor 2 - Hall