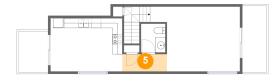

4 Floor 1 - Bath

Dimensions: 5'1" x 9'6"

Area: 49 sq. ft

Counted as living area: Yes

Heated: Yes Finished: Yes Enclosed: Yes Contiguous: Yes Permitted: Yes Wet space: Yes Addition: No Conversion: No

5 Floor 2 - Hall

Dimensions: 9'0" x 3'6"

Area: 32 sq. ft

Counted as living area: Yes

Heated: Yes Finished: Yes Enclosed: Yes Contiguous: Yes Permitted: Yes Wet space: No Addition: No Conversion: No

6 Floor 2 - Balcony

Dimensions: 4'11" x 13'5"