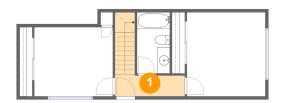

1 - Floor 1 - Foyer

**Dimensions:** 10'11" x 3'5"

Area: 66 sq. ft

Counted as living area: Yes

Heated: Yes Finished: Yes Enclosed: Yes Contiguous: Yes Permitted: Yes Wet space: No Addition: No Conversion: No