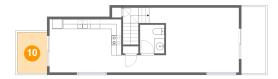

### Floor 2 - Balcony

Dimensions: 6'0" x 8'3"

Area: 50 sq. ft

Counted as living area: No

Heated: No Finished: Yes Enclosed: No Contiguous: Yes Permitted: Yes Wet space: No Addition: No Conversion: No