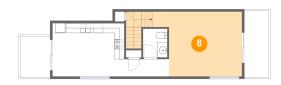

### Floor 2 - Living Room

Dimensions: 18'2" x 13'1"

Area: 233 sq. ft

Counted as living area: Yes

Heated: Yes Finished: Yes Enclosed: Yes Contiguous: Yes Permitted: Yes Wet space: No Addition: No Conversion: No