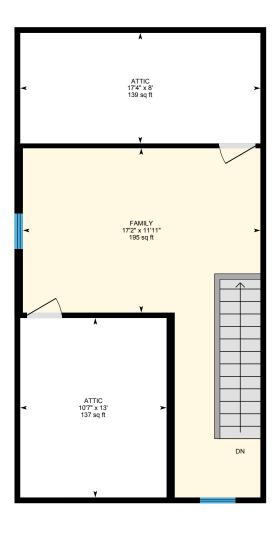

#### 3RD FLOOR

Attic: 10'7" x 13' | 137 sq ft Attic: 17'4" x 8' | 139 sq ft

Family: 17'2" x 11'11" | 195 sq ft

#### 3RD FLOOR

Interior Area: 305 sq ft
Excluded Area: 276 sq ft
Perimeter Wall Length: 104 ft
Perimeter Wall Thickness: 5.0 in

Exterior Area: 348 sq ft