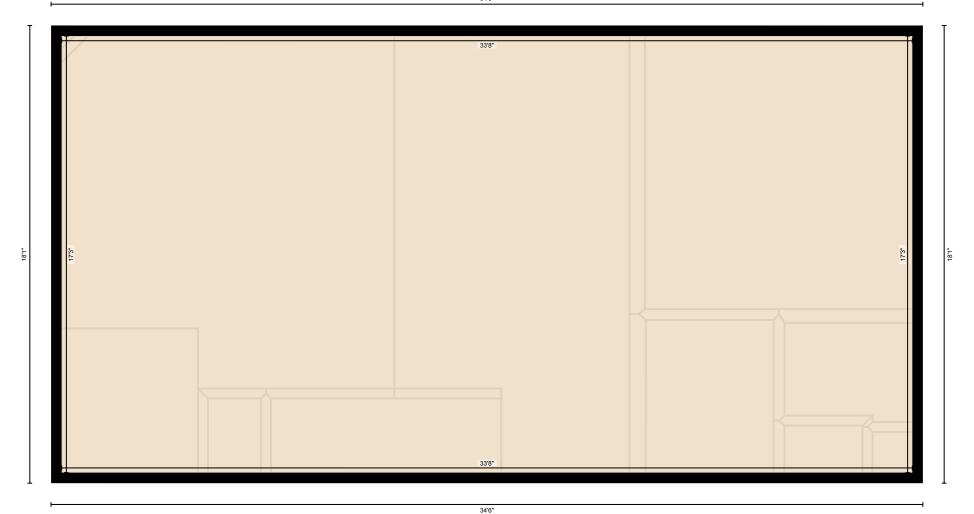

#### 2ND FLOOR

Interior Area: 581 sq ft

Perimeter Wall Length: 104 ft Perimeter Wall Thickness: 5.0 in

Exterior Area: 624 sq ft