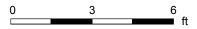

#### 1ST FLOOR

Interior Area: 581 sq ft

Perimeter Wall Length: 103 ft Perimeter Wall Thickness: 5.0 in

Exterior Area: 624 sq ft