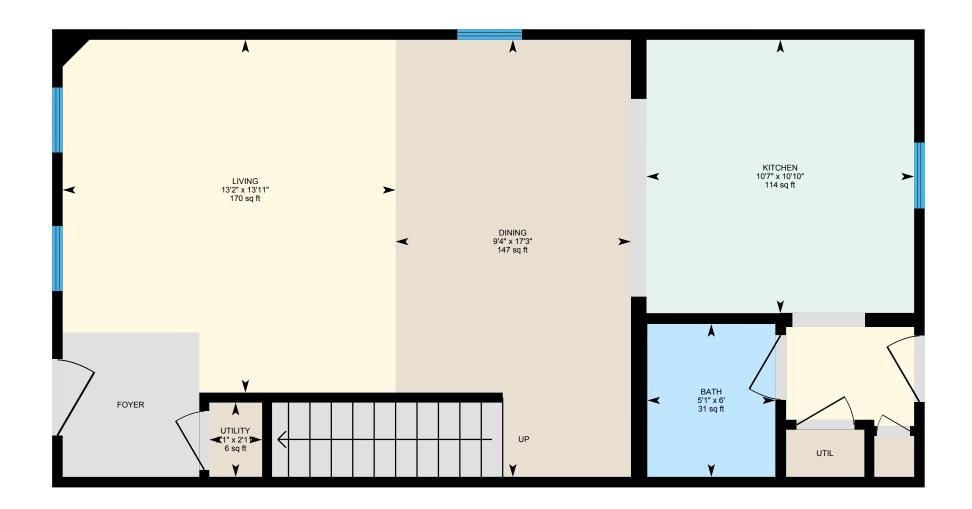

#### 1ST FLOOR

Bath: 6' x 5'1" | 31 sq ft

Dining: 17'3" x 9'4" | 147 sq ft Kitchen: 10'10" x 10'7" | 114 sq ft Living: 13'11" x 13'2" | 170 sq ft Utility: 2'11" x 2'1" | 6 sq ft

#### 1ST FLOOR

Interior Area: 581 sq ft

Perimeter Wall Length: 103 ft Perimeter Wall Thickness: 5.0 in

Exterior Area: 624 sq ft