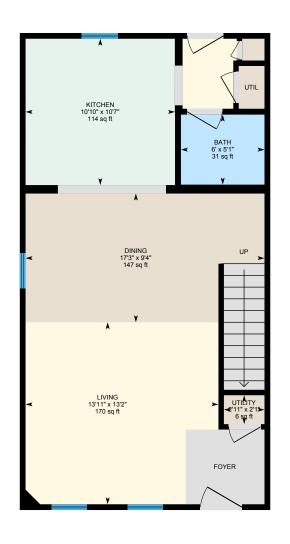

#### 1ST FLOOR

Bath: 6' x 5'1" | 31 sq ft

Dining: 17'3" x 9'4" | 147 sq ft Kitchen: 10'10" x 10'7" | 114 sq ft Living: 13'11" x 13'2" | 170 sq ft Utility: 2'11" x 2'1" | 6 sq ft

#### 1ST FLOOR

Interior Area: 581 sq ft

Perimeter Wall Length: 103 ft Perimeter Wall Thickness: 5.0 in

Exterior Area: 624 sq ft