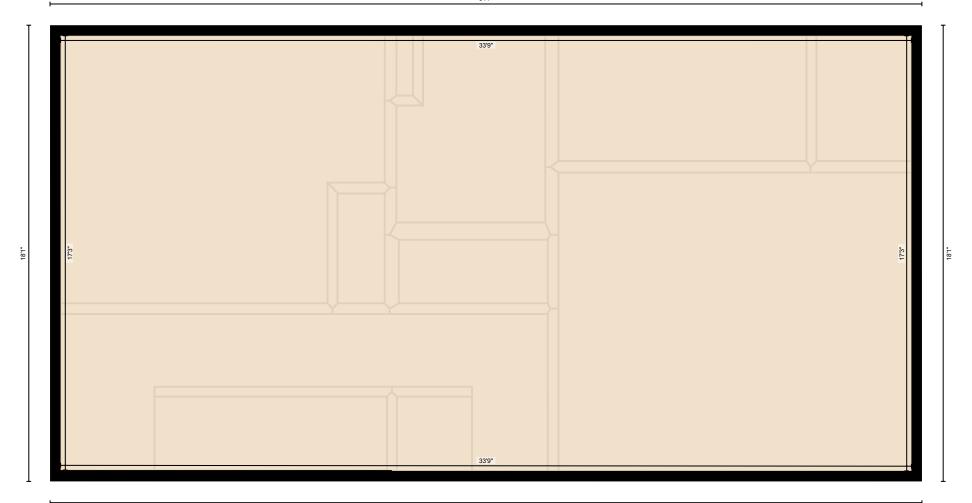

#### 3RD FLOOR

Interior Area: 305 sq ft
Excluded Area: 276 sq ft
Perimeter Wall Length: 104 ft
Perimeter Wall Thickness: 5.0 in

Exterior Area: 348 sq ft