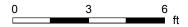

#### 2ND FLOOR

Bath: 5' x 9'10" | 49 sq ft

Bath: 7'5" x 5'11" | 41 sq ft

Master: 10'7" x 12'10" | 125 sq ft

Master: 11'10" x 14' | 165 sq ft

#### 2ND FLOOR

Interior Area: 581 sq ft

Perimeter Wall Length: 104 ft Perimeter Wall Thickness: 5.0 in

Exterior Area: 624 sq ft