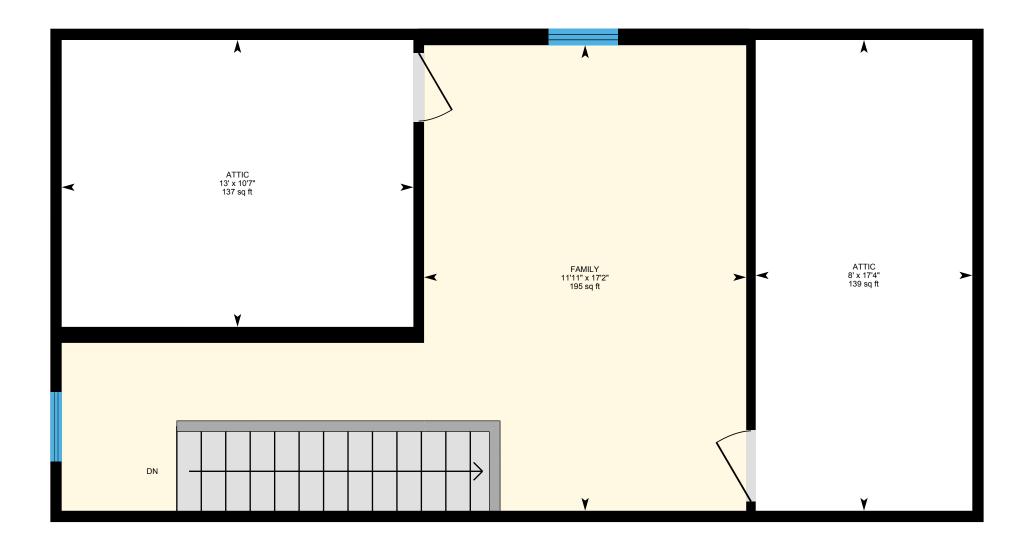

#### 3RD FLOOR

Attic: 10'7" x 13' | 137 sq ft Attic: 17'4" x 8' | 139 sq ft

Family: 17'2" x 11'11" | 195 sq ft

#### 3RD FLOOR

Interior Area: 305 sq ft
Excluded Area: 276 sq ft
Perimeter Wall Length: 104 ft
Perimeter Wall Thickness: 5.0 in

Exterior Area: 348 sq ft