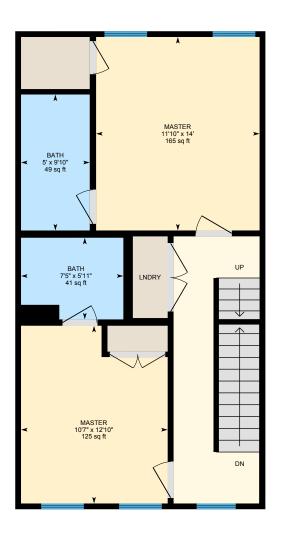

#### 2ND FLOOR

Bath: 5' x 9'10" | 49 sq ft

Bath: 7'5" x 5'11" | 41 sq ft

Master: 10'7" x 12'10" | 125 sq ft

Master: 11'10" x 14' | 165 sq ft

#### 2ND FLOOR

Interior Area: 581 sq ft

Perimeter Wall Length: 104 ft Perimeter Wall Thickness: 5.0 in

Exterior Area: 624 sq ft