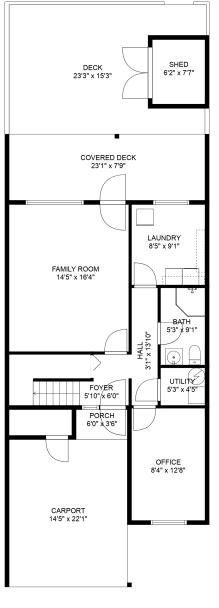

## 5840 Vedder Rd #16

Trevor Carne 604-819-4366 carnetrevor@gmail.com

## 5840 Vedder Rd #16

Trevor Carne 604-819-4366 carnetrevor@gmail.com

Estimated Areas: Below Main: 675 sq. ft <u>Main Floor: 886 sq. ft</u> Total: 1561 Sq. Ft