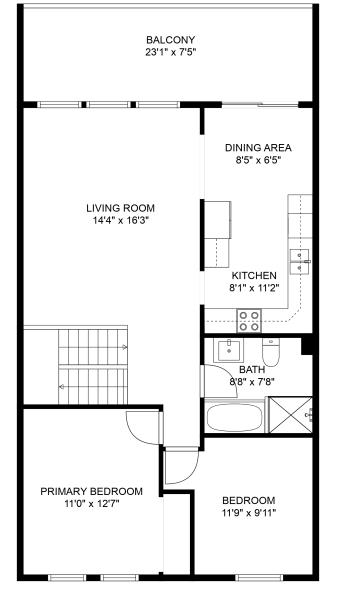

## 5840 Vedder Rd #16

Trevor Carne 604-819-4366 carnetrevor@gmail.com

## 5840 Vedder Rd #16

Trevor Carne 604-819-4366 carnetrevor@gmail.com

Estimated Areas: Below Main: 675 sq. ft <u>Main Floor: 886 sq. ft</u> Total: 1561 Sq. Ft