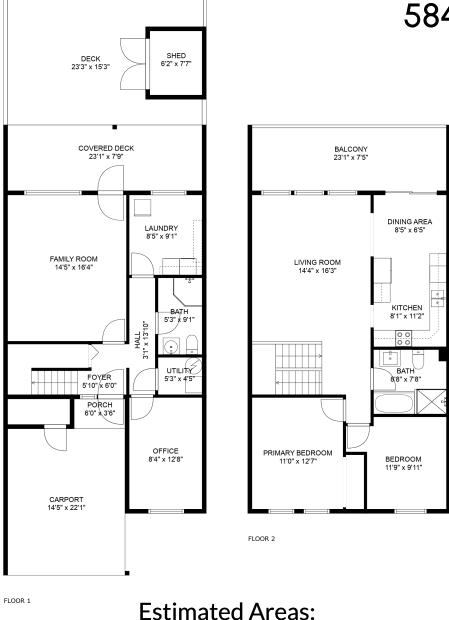

## Estimated Areas: Below Main: 675 sq. ft <u>Main Floor: 886 sq. ft</u> Total: 1561 Sq. Ft

Treyor Corne PROFESSIONAL REALTOR"

E&O Insured. For advertising purposes only. Not intended for architectural or construction use. Floorplan and measurements are approximate within +/- 2% tolerance.

## 5840 Vedder Rd #16

Trevor Carne 604-819-4366 carnetrevor@gmail.com

Estimated Areas Below Main: 675 sq. ft <u>Main Floor: 886 sq. ft</u> Total: 1561 Sq. Ft