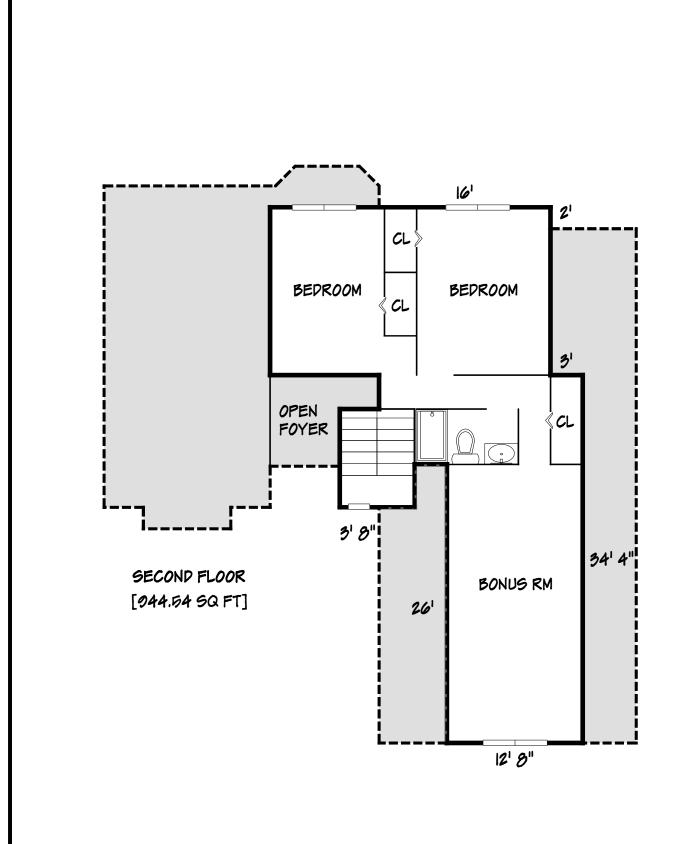

| i <b>ving Area</b><br>rst Floor | 1349.11 Sq ft | Calculation Details                  |
|---------------------------------|---------------|--------------------------------------|
|                                 | 1349.11 Sα π  | $0.5 \times 1.83 \times 1.83 = 1.68$ |
|                                 |               | $0.5 \times 1.83 \times 1.83 = 1.68$ |
|                                 |               | 6 × 1.83 = 1                         |
|                                 |               | 8.17 × 2 = 16.3                      |
|                                 |               | 7 × 3.83 = 26.8                      |
|                                 |               | 30 × 15.5 = 46                       |
|                                 |               | 26.17 × 10.17 = 266.0                |
|                                 |               | 22 × 8 = 17                          |
|                                 |               | $16 \times 24 = 38$                  |
|                                 |               | $3.33 \times 0.17 = 0.5$             |
|                                 |               | 5.55 × 0.17 = 0.5                    |
| Second Floor                    | 944.54 Sq ft  | $15.67 \times 10.17 = 159.28$        |
|                                 | •             | $16 \times 15.67 = 250.63$           |
|                                 |               | $12.67 \times 26 = 329.33$           |
|                                 |               | $7 \times 3.83 = 26.8$               |
|                                 |               | 8.33 × 15.67 = 130.50                |
|                                 |               | $3.33 \times 3.17 = 10.5$            |
|                                 |               | 5.33 × 7 = 37.3                      |
|                                 |               | $0.5 \times 5.33 \times 0 = 0$       |
|                                 |               | 0.5 ** 5.55 ** 6                     |
| otal Living Area (Rounded):     | 2294 Sq ft    |                                      |
| on-living Area                  |               |                                      |
| Garage                          | 610.67 Sq ft  | 24 × 22 = 528                        |
|                                 |               | $20.67 \times 4 = 82.67$             |
| ack                             | 144 Sq ft     | 12 × 12 = 144                        |
| Deck                            | 144 34 It     | 12 ^ 12 - 14                         |
|                                 |               |                                      |
|                                 |               |                                      |
|                                 |               |                                      |
|                                 |               |                                      |
|                                 |               |                                      |
|                                 |               |                                      |
|                                 |               |                                      |
|                                 |               |                                      |
|                                 |               |                                      |
|                                 |               |                                      |
|                                 |               |                                      |
|                                 |               |                                      |
|                                 |               |                                      |
|                                 |               |                                      |