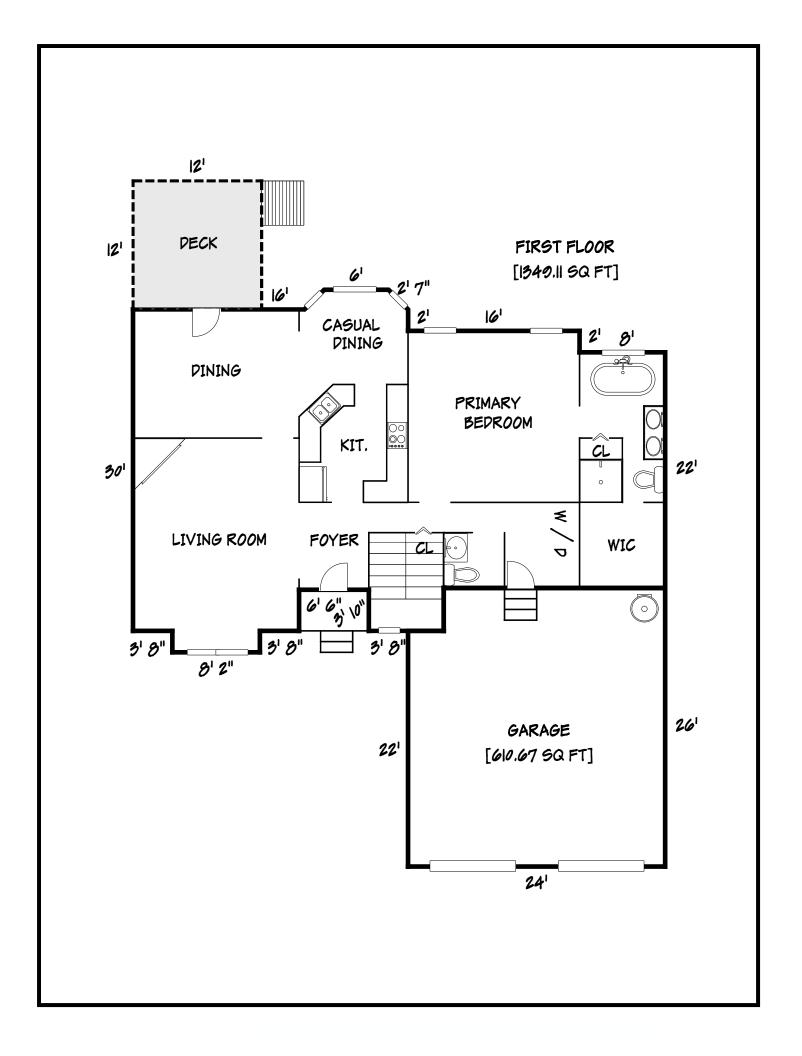

| i <b>ving Area</b><br>rst Floor | 1349.11 Sq ft | Calculation Details                  |
|---------------------------------|---------------|--------------------------------------|
|                                 | 1349.11 Sα π  | $0.5 \times 1.83 \times 1.83 = 1.68$ |
|                                 |               | $0.5 \times 1.83 \times 1.83 = 1.68$ |
|                                 |               | 6 × 1.83 = 1                         |
|                                 |               | 8.17 × 2 = 16.3                      |
|                                 |               | 7 × 3.83 = 26.8                      |
|                                 |               | 30 × 15.5 = 46                       |
|                                 |               | 26.17 × 10.17 = 266.0                |
|                                 |               | 22 × 8 = 17                          |
|                                 |               | $16 \times 24 = 38$                  |
|                                 |               | $3.33 \times 0.17 = 0.5$             |
|                                 |               | 5.55 × 0.17 = 0.5                    |
| Second Floor                    | 944.54 Sq ft  | $15.67 \times 10.17 = 159.28$        |
|                                 | •             | $16 \times 15.67 = 250.63$           |
|                                 |               | $12.67 \times 26 = 329.33$           |
|                                 |               | $7 \times 3.83 = 26.8$               |
|                                 |               | 8.33 × 15.67 = 130.50                |
|                                 |               | $3.33 \times 3.17 = 10.5$            |
|                                 |               | 5.33 × 7 = 37.3                      |
|                                 |               | $0.5 \times 5.33 \times 0 = 0$       |
|                                 |               | 0.5 ** 5.55 ** 6                     |
| otal Living Area (Rounded):     | 2294 Sq ft    |                                      |
| on-living Area                  |               |                                      |
| Garage                          | 610.67 Sq ft  | 24 × 22 = 528                        |
|                                 |               | $20.67 \times 4 = 82.67$             |
| ack                             | 144 Sq ft     | 12 × 12 = 144                        |
| Deck                            | 144 34 It     | 12 ^ 12 - 14                         |
|                                 |               |                                      |
|                                 |               |                                      |
|                                 |               |                                      |
|                                 |               |                                      |
|                                 |               |                                      |
|                                 |               |                                      |
|                                 |               |                                      |
|                                 |               |                                      |
|                                 |               |                                      |
|                                 |               |                                      |
|                                 |               |                                      |
|                                 |               |                                      |
|                                 |               |                                      |
|                                 |               |                                      |