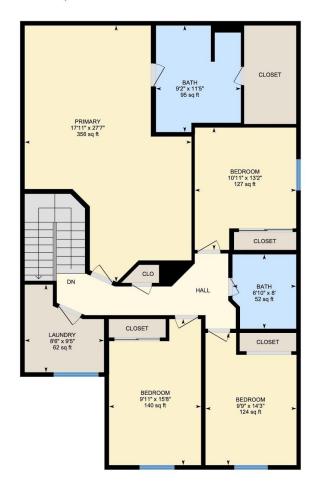

Living: 19'8" x 19'4" (19.7' x 19.3') | 362 sq ft

Utility: 4'8" x 3'5" (4.6' x 3.4') | 16 sq ft

2ND FLOOR

Bath: 9'2" x 11'5" (9.1' x 11.4') | 95 sq ft

Bath: 6'10" x 8' (6.8' x 8') | 52 sq ft

Bedroom: 10'11" x 13'2" (10.9' x 13.1') | 127 sq ft Bedroom: 9'11" x 15'8" (9.9' x 15.7') | 140 sq ft Bedroom: 9'9" x 14'3" (9.8' x 14.2') | 124 sq ft

Laundry: 8'6" x 9'5" (8.5' x 9.4') | 62 sq ft

Primary: 17'11" x 27'7" (17.9' x 27.5') | 356 sq ft

Exterior Area: 1364.74 sq ft Total Above Grade Floor Area

Main Building Exterior: 2313.90 sq ft