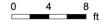

#### **Room Measurements**

Only major rooms are listed. Some listed rooms may be excluded from total interior floor area (e.g. garage). Room dimensions are largest length and width; parts of room may be smaller. Room area is not always equal to product of length and width.

## 1ST FLOOR

Bath: 4'10" x 6'9" (4.8' x 6.7') | 29 sq ft

Dining: 9'7" x 12'10" (9.6' x 12.8') | 120 sq ft

Garage: 20'2" x 20'10" (20.1' x 20.8') | 378 sq ft

Kitchen: 9'1" x 15'10" (9.1' x 15.8') | 143 sq ft

Living: 19'8" x 19'4" (19.7' x 19.3') | 362 sq ft

Utility: 4'8" x 3'5" (4.6' x 3.4') | 16 sq ft

2ND FLOOR

Bath: 9'2" x 11'5" (9.1' x 11.4') | 95 sq ft

Bath: 6'10" x 8' (6.8' x 8') | 52 sq ft

Bedroom: 10'11" x 13'2" (10.9' x 13.1') | 127 sq ft Bedroom: 9'11" x 15'8" (9.9' x 15.7') | 140 sq ft Bedroom: 9'9" x 14'3" (9.8' x 14.2') | 124 sq ft