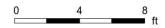

#### **Room Measurements**

Only major rooms are listed. Some listed rooms may be excluded from total interior floor area (e.g. garage). Room dimensions are largest length and width; parts of room may be smaller. Room area is not always equal to product of length and width.

Living: 19'8" x 19'4" (19.7' x 19.3') | 362 sq ft

Utility: 4'8" x 3'5" (4.6' x 3.4') | 16 sq ft

2ND FLOOR

Bath: 9'2" x 11'5" (9.1' x 11.4') | 95 sq ft

Bath: 6'10" x 8' (6.8' x 8') | 52 sq ft

Bedroom: 10'11" x 13'2" (10.9' x 13.1') | 127 sq ft Bedroom: 9'11" x 15'8" (9.9' x 15.7') | 140 sq ft Bedroom: 9'9" x 14'3" (9.8' x 14.2') | 124 sq ft

Laundry: 8'6" x 9'5" (8.5' x 9.4') | 62 sq ft

Primary: 17'11" x 27'7" (17.9' x 27.5') | 356 sq ft