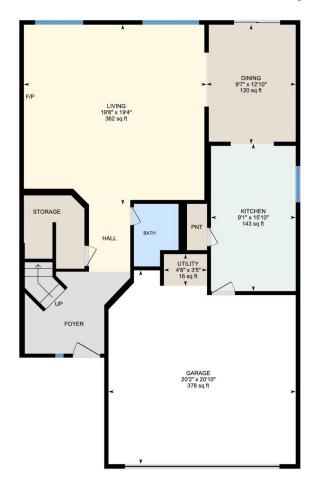

## 1ST FLOOR

Bath: 4'10" x 6'9" (4.8' x 6.7') | 29 sq ft

Dining: 9'7" x 12'10" (9.6' x 12.8') | 120 sq ft

Garage: 20'2" x 20'10" (20.1' x 20.8') | 378 sq ft

Kitchen: 9'1" x 15'10" (9.1' x 15.8') | 143 sq ft

Living: 19'8" x 19'4" (19.7' x 19.3') | 362 sq ft

Utility: 4'8" x 3'5" (4.6' x 3.4') | 16 sq ft

2ND FLOOR

Bath: 9'2" x 11'5" (9.1' x 11.4') | 95 sq ft

Bath: 6'10" x 8' (6.8' x 8') | 52 sq ft

Bedroom: 10'11" x 13'2" (10.9' x 13.1') | 127 sq ft Bedroom: 9'11" x 15'8" (9.9' x 15.7') | 140 sq ft Bedroom: 9'9" x 14'3" (9.8' x 14.2') | 124 sq ft

## 1ST FLOOR

Interior Area: 881.94 sq ft
Excluded Area: 378.11 sq ft
Perimeter Wall Length: 135 ft
Perimeter Wall Thickness: 6.0 in

Exterior Area: 949.16 sq ft

2ND FLOOR

Interior Area: 1287.49 sq ft Perimeter Wall Length: 155 ft Perimeter Wall Thickness: 6.0 in