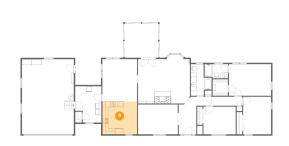

## Floor 1 - Breakfast Nook

Dimensions: 14'6" x 10'10" Area: 157 sq. ft Counted as living area: No Heated: No Finished: No Enclosed: Yes Contiguous: Yes Permitted: Yes Wet space: No Addition: No Conversion: No