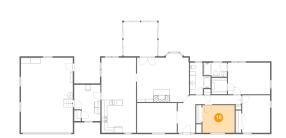

### **1** Floor 1 - Bath

Dimensions: 8'6" x 5'2" Area: 42 sq. ft Counted as living area: No