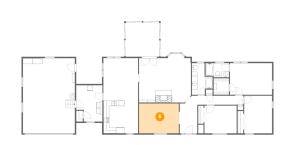

## Floor 1 - Breakfast Nook

Dimensions: 14'6" x 10'10" Area: 157 sq. ft Counted as living area: No Heated: No Finished: No Enclosed: Yes Contiguous: Yes Permitted: Yes Wet space: No Addition: No Conversion: No