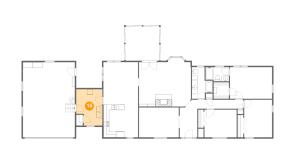

## Floor 1 - Dining Area

Dimensions: 12'7" x 15'4" Area: 194 sq. ft Counted as living area: No Heated: No Finished: No Enclosed: Yes Contiguous: Yes Permitted: Yes Wet space: No Addition: No Conversion: No