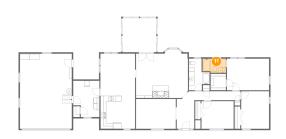

### **1** Floor 1 - Bath

Dimensions: 8'6" x 5'2" Area: 42 sq. ft Counted as living area: No