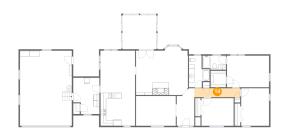

## Floor 1 - Breakfast Nook

Dimensions: 14'6" x 10'10" Area: 157 sq. ft Counted as living area: No Heated: No Finished: No Enclosed: Yes Contiguous: Yes Permitted: Yes Wet space: No Addition: No Conversion: No