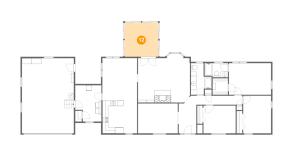

# Floor 1 - Primary Bedroom

Dimensions: 15'4" x 11'6" Area: 176 sq. ft Counted as living area: No

Dimensions: 12'7" x 11'11" Area: 150 sq. ft Counted as living area: No Heated: No Finished: No Enclosed: Yes Contiguous: Yes Permitted: Yes Wet space: No Addition: No Conversion: No