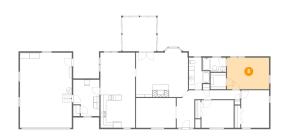

# Floor 1 - Primary Bedroom

Dimensions: 15'4" x 11'6" Area: 176 sq. ft Counted as living area: No

Dimensions: 12'7" x 11'11" Area: 150 sq. ft Counted as living area: No Heated: No Finished: No Enclosed: Yes Contiguous: Yes Permitted: Yes Wet space: No Addition: No Conversion: No