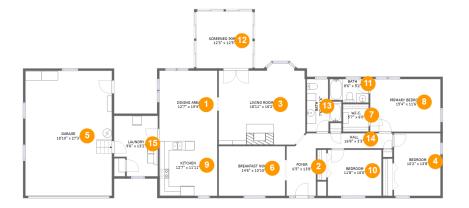

### **Room dimensions**

Floor 1

#### Total sqft: 2586 Living area: 0

| #  |                 | Dimensions     | sqft       | Counted as living area |
|----|-----------------|----------------|------------|------------------------|
| 1  | Dining Area     | 12'7" x 15'4"  | 194 sq. ft | No                     |
| 2  | Foyer           | 6'5" x 13'8"   | 78 sq. ft  | No                     |
| 3  | Living Room     | 18'11" x 16'2" | 301 sq. ft | No                     |
| 4  | Bedroom         | 10'2" x 13'8"  | 138 sq. ft | No                     |
| 5  | Garage          | 18'10" x 27'3" | 514 sq. ft | No                     |
| 6  | Breakfast Nook  | 14'6" x 10'10" | 157 sq. ft | No                     |
| 7  | W.I.C.          | 5'7" x 6'0"    | 34 sq. ft  | No                     |
| 8  | Primary Bedroom | 15'4" x 11'6"  | 176 sq. ft | No                     |
| 9  | Kitchen         | 12'7" x 11'11" | 150 sq. ft | No                     |
| 10 | Bedroom         | 11'8" x 10'0"  | 118 sq. ft | No                     |
| 11 | Bath            | 8'6" x 5'2"    | 42 sq. ft  | No                     |

Scan captured on Mon, 17 Feb 2025 21:10:48 GMT

Information is calculated by Cubicasa technology deemed highly reliable but not guaranteed.

| #  |                | Dimensions    | sqft       | Counted as living area |
|----|----------------|---------------|------------|------------------------|
| 12 | Screened Porch | 12'3" x 12'5" | 152 sq. ft | No                     |
| 13 | Bath           | 7'6" x 11'6"  | 66 sq. ft  | No                     |
| 14 | Hall           | 16'8" x 3'3"  | 55 sq. ft  | No                     |
| 15 | Laundry        | 9'6" x 13'2"  | 114 sq. ft | No                     |