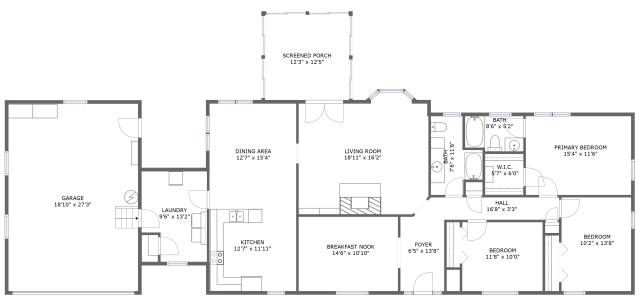

FLOOR 1

#### Total sqft: 2586 Living area: 0

| #  |                 | Dimensions     | sqft       | Counted as living area |
|----|-----------------|----------------|------------|------------------------|
| 1  | Dining Area     | 12'7" x 15'4"  | 194 sq. ft | No                     |
| 2  | Foyer           | 6'5" x 13'8"   | 78 sq. ft  | No                     |
| 3  | Living Room     | 18'11" x 16'2" | 301 sq. ft | No                     |
| 4  | Bedroom         | 10'2" x 13'8"  | 138 sq. ft | No                     |
| 5  | Garage          | 18'10" x 27'3" | 514 sq. ft | No                     |
| 6  | Breakfast Nook  | 14'6" x 10'10" | 157 sq. ft | No                     |
| 7  | W.I.C.          | 5'7" x 6'0"    | 34 sq. ft  | No                     |
| 8  | Primary Bedroom | 15'4" x 11'6"  | 176 sq. ft | No                     |
| 9  | Kitchen         | 12'7" x 11'11" | 150 sq. ft | No                     |
| 10 | Bedroom         | 11'8" x 10'0"  | 118 sq. ft | No                     |
| 11 | Bath            | 8'6" x 5'2"    | 42 sq. ft  | No                     |

Scan captured on Mon, 17 Feb 2025 21:10:48 GMT

Information is calculated by Cubicasa technology deemed highly reliable but not guaranteed.

| #  |                | Dimensions    | sqft       | Counted as living area |
|----|----------------|---------------|------------|------------------------|
| 12 | Screened Porch | 12'3" x 12'5" | 152 sq. ft | No                     |
| 13 | Bath           | 7'6" x 11'6"  | 66 sq. ft  | No                     |
| 14 | Hall           | 16'8" x 3'3"  | 55 sq. ft  | No                     |
| 15 | Laundry        | 9'6" x 13'2"  | 114 sq. ft | No                     |