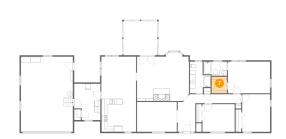

# Floor 1 - Primary Bedroom

Dimensions: 15'4" x 11'6" Area: 176 sq. ft Counted as living area: No

Dimensions: 12'7" x 11'11" Area: 150 sq. ft Counted as living area: No Heated: No Finished: No Enclosed: Yes Contiguous: Yes Permitted: Yes Wet space: No Addition: No Conversion: No