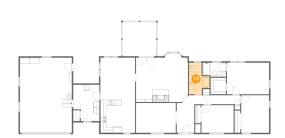

# Floor 1 - Primary Bedroom

Dimensions: 15'4" x 11'6" Area: 176 sq. ft Counted as living area: No

Dimensions: 12'7" x 11'11" Area: 150 sq. ft Counted as living area: No Heated: No Finished: No Enclosed: Yes Contiguous: Yes Permitted: Yes Wet space: No Addition: No Conversion: No