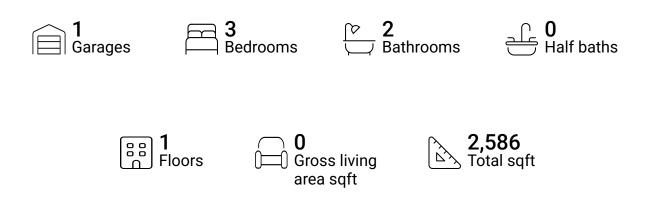

FLOOR 1

#### **Property summary**







### **Room dimensions**

Floor 1

#### Total sqft: 2586 Living area: 0

| #  |                 | Dimensions     | sqft       | Counted as living area |
|----|-----------------|----------------|------------|------------------------|
| 1  | Dining Area     | 12'7" x 15'4"  | 194 sq. ft | No                     |
| 2  | Foyer           | 6'5" x 13'8"   | 78 sq. ft  | No                     |
| 3  | Living Room     | 18'11" x 16'2" | 301 sq. ft | No                     |
| 4  | Bedroom         | 10'2" x 13'8"  | 138 sq. ft | No                     |
| 5  | Garage          | 18'10" x 27'3" | 514 sq. ft | No                     |
| 6  | Breakfast Nook  | 14'6" x 10'10" | 157 sq. ft | No                     |
| 7  | W.I.C.          | 5'7" x 6'0"    | 34 sq. ft  | No                     |
|