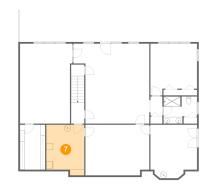

Heated: Yes Finished: Yes Enclosed: Yes Contiguous: Yes Permitted: Yes Wet space: No Addition: No Conversion: No

5 Floor 1 - Bedroom

Dimensions: 19'2" x 15'2"

Area: 286 sq. ft

Counted as living area: Yes

6 Floor 1 - Storage

Dimensions: 14'0" x 16'0"

Area: 208 sq. ft

Counted as living area: No

Heated: No Finished: No Enclosed: No Contiguous: Yes Permitted: Yes Wet space: No Addition: No Conversion: No