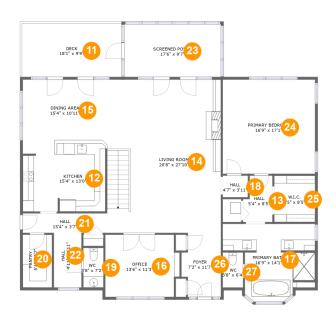

#### **Room dimensions**

Floor 2 Total sqft: 2515 Living area: 2153

| #  |              | Dimensions     | sqft       | Counted as living area |
|----|--------------|----------------|------------|------------------------|
| 11 | Deck         | 18'1" x 9'9"   | 176 sq. ft | No                     |
| 12 | Kitchen      | 15'4" x 13'0"  | 194 sq. ft | Yes                    |
| 13 | Hall         | 5'4" x 8'5"    | 40 sq. ft  | Yes                    |
| 14 | Living Room  | 20'8" x 27'10" | 575 sq. ft | Yes                    |
| 15 | Dining Area  | 15'4" x 10'11" | 167 sq. ft | Yes                    |
| 16 | Office       | 13'6" x 11'3"  | 145 sq. ft | Yes                    |
| 17 | Primary Bath | 16'9" x 14'1"  | 183 sq. ft | Yes                    |
| 18 | Hall         | 4'7" x 3'11"   | 18 sq. ft  | Yes                    |
| 19 | WC           | 3'8" x 7'2"    | 26 sq. ft  | Yes                    |
| 20 | Pantry       | 5'4" x 9'7"    | 51 sq. ft  | Yes                    |
| 21 | Hall         | 15'4" x 3'7"   | 54 sq. ft  | Yes                    |

| #  |                 | Dimensions    | sqft       | Counted as living area |
|----|-----------------|---------------|------------|------------------------|
| 22 | Hall            | 4'11" x 9'11" | 50 sq. ft  | Yes                    |
| 23 | Screened Porch  | 17'6" x 9'7"  | 168 sq. ft | No                     |
| 24 | Primary Bedroom | 16'9" x 17'1" | 286 sq. ft | Yes                    |
| 25 | W.I.C.          | 7'5" x 8'5"   | 62 sq. ft  | Yes                    |
| 26 | Foyer           | 7'2" x 11'7"  | 75 sq. ft  | Yes                    |
| 27 | WC              | 3'8" x 6'4"   | 23 sq. ft  | Yes                    |