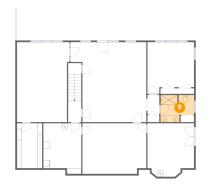

### Floor 1 - Electrical Room

Dimensions: 11'4" x 15'2"

Area: 160 sq. ft

Counted as living area: No

Heated: No Finished: No Enclosed: Yes Contiguous: Yes Permitted: Yes Wet space: No Addition: No Conversion: No