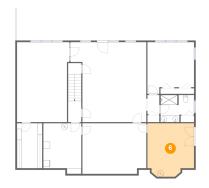

#### Floor 1 - Bedroom

Dimensions: 15'8" x 23'11"

Area: 363 sq. ft

Counted as living area: Yes

9 Floor 1 - Bath

**Dimensions**: 10'1" x 8'2" **Area**: 71 sq. ft

Counted as living area: Yes

Heated: Yes Finished: Yes Enclosed: Yes Contiguous: Yes Permitted: Yes Wet space: Yes Addition: No Conversion: No