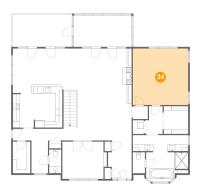

### Floor 2 - Primary Bedroom

Dimensions: 16'9" x 17'1"

**Area:** 286 sq. ft

Counted as living area: Yes

Heated: Yes Finished: Yes Enclosed: Yes Contiguous: Yes Permitted: Yes Wet space: No Addition: No Conversion: No