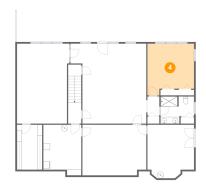

Heated: Yes Finished: Yes Enclosed: Yes Contiguous: Yes Permitted: Yes Wet space: No Addition: No Conversion: No

4 Floor 1 - Bedroom

**Dimensions**: 14'0" x 15'6"

Area: 196 sq. ft

Counted as living area: Yes