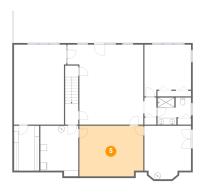

Heated: Yes Finished: Yes Enclosed: Yes Contiguous: Yes Permitted: Yes Wet space: No Addition: No Conversion: No

5 Floor 1 - Bedroom

Dimensions: 19'2" x 15'2"

Area: 286 sq. ft

Counted as living area: Yes

6 Floor 1 - Storage