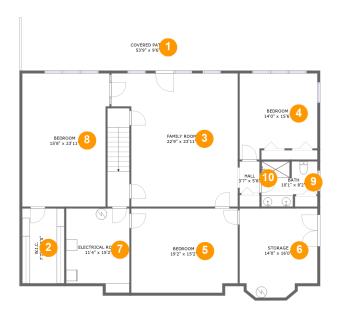

#### **Room dimensions**

Floor 1 Total sqft: 2579 Living area: 1764

| #  |                 | Dimensions     | sqft       | Counted as living area |
|----|-----------------|----------------|------------|------------------------|
| 1  | Covered Patio   | 53'9" x 9'6"   | 425 sq. ft | No                     |
| 2  | W.I.C.          | 7'7" x 13'5"   | 102 sq. ft | Yes                    |
| 3  | Family Room     | 22'9" x 23'11" | 480 sq. ft | Yes                    |
| 4  | Bedroom         | 14'0" x 15'6"  | 196 sq. ft | Yes                    |
| 5  | Bedroom         | 19'2" x 15'2"  | 286 sq. ft | Yes                    |
| 6  | Storage         | 14'0" x 16'0"  | 208 sq. ft | No                     |
| 7  | Electrical Room | 11'4" x 15'2"  | 160 sq. ft | No                     |
| 8  | Bedroom         | 15'8" x 23'11" | 363 sq. ft | Yes                    |
| 9  | Bath            | 10'1" x 8'2"   | 71 sq. ft  | Yes                    |
| 10 | Hall            | 3'7" x 5'8"    | 20 sq. ft  | Yes                    |