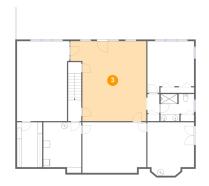

### 2 Floor 1 - W.I.C.

**Dimensions:** 7'7" x 13'5"

Area: 102 sq. ft

Counted as living area: Yes

Floor 1 - Family Room

Dimensions: 22'9" x 23'11"

**Area:** 480 sq. ft

Counted as living area: Yes