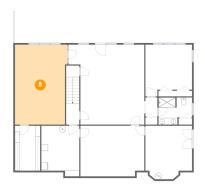

### 2 Floor 1 - W.I.C.

**Dimensions:** 7'7" x 13'5"

Area: 102 sq. ft

Counted as living area: Yes

Floor 1 - Family Room

Dimensions: 22'9" x 23'11"

**Area:** 480 sq. ft

Counted as living area: Yes