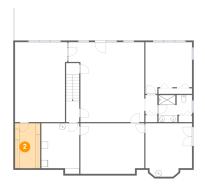

### Floor 1 - Covered Patio

**Dimensions:** 53'9" x 9'6" **Area:** 425 sq. ft

Counted as living area: No

Heated: No Finished: Yes Enclosed: No Contiguous: Yes Permitted: Yes Wet space: No Addition: No Conversion: No