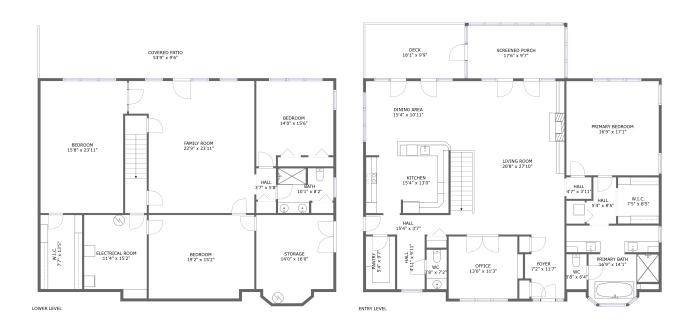

#### **Room dimensions**

Floor 1 Total sqft: 2579 Living area: 1764

| #  |                 | Dimensions     | sqft       | Counted as living area |
|----|-----------------|----------------|------------|------------------------|
| 1  | Covered Patio   | 53'9" x 9'6"   | 425 sq. ft | No                     |
| 2  | W.I.C.          | 7'7" x 13'5"   | 102 sq. ft | Yes                    |
| 3  | Family Room     | 22'9" x 23'11" | 480 sq. ft | Yes                    |
| 4  | Bedroom         | 14'0" x 15'6"  | 196 sq. ft | Yes                    |
| 5  | Bedroom         | 19'2" x 15'2"  | 286 sq. ft | Yes                    |
| 6  | Storage         | 14'0" x 16'0"  | 208 sq. ft | No                     |
| 7  | Electrical Room | 11'4" x 15'2"  | 160 sq. ft | No                     |
| 8  | Bedroom         | 15'8" x 23'11" | 363 sq. ft | Yes                    |
| 9  | Bath            | 10'1" x 8'2"   | 71 sq. ft  | Yes                    |
| 10 | Hall            | 3'7" x 5'8"    | 20 sq. ft  | Yes                    |