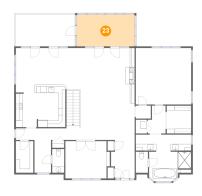

### Floor 2 - Living Room

Dimensions: 20'8" x 27'10"

**Area:** 575 sq. ft

Counted as living area: Yes