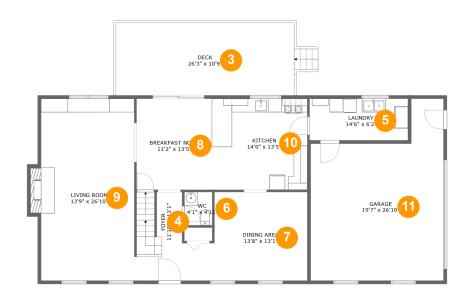

### **Room dimensions**

Floor 2 Total sqft: 1983 Living area: 1225

| #  |             | Dimensions     | sqft       | Counted as living area |
|----|-------------|----------------|------------|------------------------|
| 3  | Outdoor     | 26'3" x 10'9"  | 293 sq. ft | No                     |
| 4  | Entry       | 11'10" x 13'1" | 113 sq. ft | Yes                    |
| 5  | Utility     | 14'6" x 6'2"   | 89 sq. ft  | Yes                    |
| 6  | Bath        | 4'1" x 4'11"   | 20 sq. ft  | Yes                    |
| 7  | Dining Room | 13'8" x 13'1"  | 179 sq. ft | Yes                    |
| 8  | Nook        | 11'2" x 13'5"  | 150 sq. ft | Yes                    |
| 9  | Living Room | 13'9" x 26'10" | 379 sq. ft | Yes                    |
| 10 | Kitchen     | 14'0" x 13'5"  | 188 sq. ft | Yes                    |
| 11 | Garage      | 19'7" x 26'10" | 427 sq. ft | No                     |