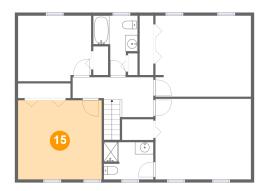

**Dimensions**: 13'9" x 13'0"

**Area:** 178 sq. ft

Counted as living area: Yes

Heated: Yes Finished: Yes Enclosed: Yes Contiguous: Yes Permitted: Yes Wet space: No Addition: No Conversion: No