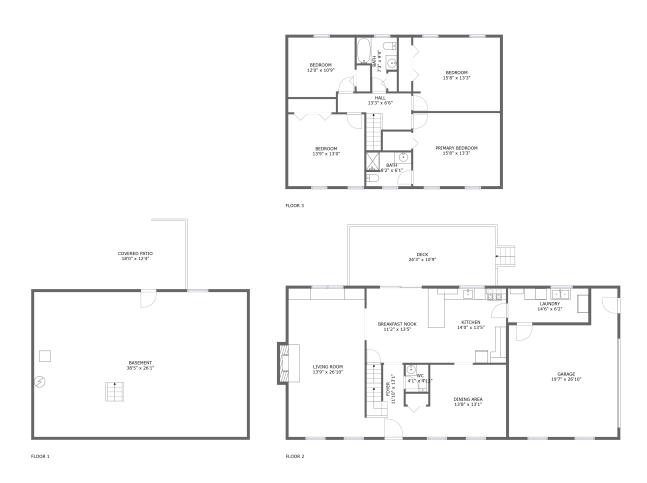

### **Room dimensions**

Floor 3 Total sqft: 1092 Living area: 1092

| #  |         | Dimensions    | sqft       | Counted as living area |
|----|---------|---------------|------------|------------------------|
| 12 | Hall    | 13'3" x 6'6"  | 81 sq. ft  | Yes                    |
| 13 | Bath    | 7'3" x 9'9"   | 49 sq. ft  | Yes                    |
| 14 | Bedroom | 15'8" x 13'3" | 207 sq. ft | Yes                    |
| 15 | Bedroom | 13'9" x 13'0" | 178 sq. ft | Yes                    |
| 16 | Bedroom | 12'0" x 10'9" | 126 sq. ft | Yes                    |
| 17 | Bedroom | 15'8" x 13'3" | 208 sq. ft | Yes                    |
| 18 | Bath    | 8'2" x 6'1"   | 49 sq. ft  | Yes                    |