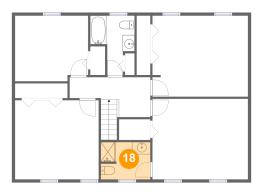

### Floor 3 - Bath

Dimensions: 8'2" x 6'1"

Area: 49 sq. ft

Counted as living area: Yes

Heated: Yes Finished: Yes Enclosed: Yes Contiguous: Yes Permitted: Yes Wet space: Yes Addition: No Conversion: No