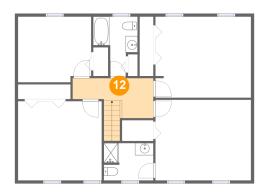

## Floor 2 - Garage

Dimensions: 19'7" x 26'10"

Area: 427 sq. ft

Counted as living area: No

Heated: No Finished: No Enclosed: Yes Contiguous: Yes Permitted: Yes Wet space: No Addition: No Conversion: No

**Dimensions**: 13'3" x 6'6"

Area: 81 sq. ft

Counted as living area: Yes

Heated: Yes Finished: Yes Enclosed: Yes Contiguous: Yes Permitted: Yes Wet space: No Addition: No Conversion: No