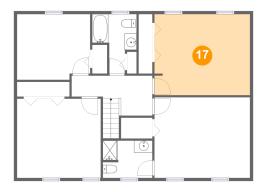

### Floor 3 - Bedroom

Dimensions: 15'8" x 13'3"

Area: 208 sq. ft

Counted as living area: Yes

Finished: Yes
es Enclosed: Yes
Contiguous: Yes
Permitted: Yes
Wet space: No
Addition: No
Conversion: No

Heated: Yes