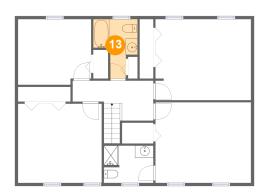

### Floor 3 - Bath

Dimensions: 7'3" x 9'9"

Area: 49 sq. ft

Counted as living area: Yes

Heated: Yes Finished: Yes Enclosed: Yes Contiguous: Yes Permitted: Yes Wet space: Yes Addition: No Conversion: No