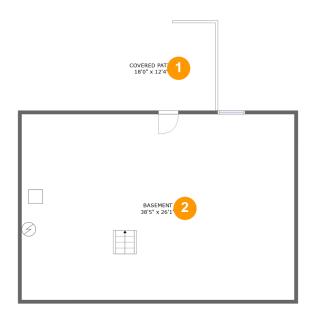

### **Room dimensions**

Floor 1 Total sqft: 1293 Living area: 0

| # |          | Dimensions    | sqft        | Counted as living area |
|---|----------|---------------|-------------|------------------------|
| 1 | Outdoor  | 18'0" x 12'4" | 223 sq. ft  | No                     |
| 2 | Basement | 38'5" x 26'1" | 1005 sq. ft | No                     |