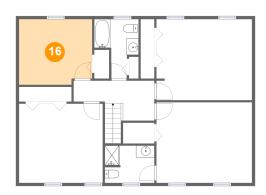

### 6 Floor 3 - Bedroom

**Dimensions**: 12'0" x 10'9"

**Area:** 126 sq. ft

Counted as living area: Yes

Heated: Yes Finished: Yes Enclosed: Yes Contiguous: Yes Permitted: Yes Wet space: No Addition: No Conversion: No