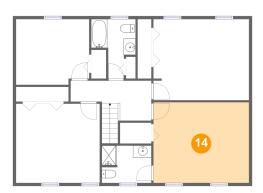

### Floor 3 - Bedroom

Dimensions: 15'8" x 13'3"

Area: 207 sq. ft

Counted as living area: Yes

Heated: Yes Finished: Yes Enclosed: Yes Contiguous: Yes Permitted: Yes Wet space: No Addition: No Conversion: No