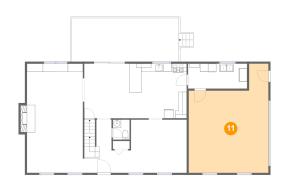

## Floor 2 - Garage

Dimensions: 19'7" x 26'10"

Area: 427 sq. ft

Counted as living area: No

Heated: No Finished: No Enclosed: Yes Contiguous: Yes Permitted: Yes Wet space: No Addition: No Conversion: No

**Dimensions**: 13'3" x 6'6"