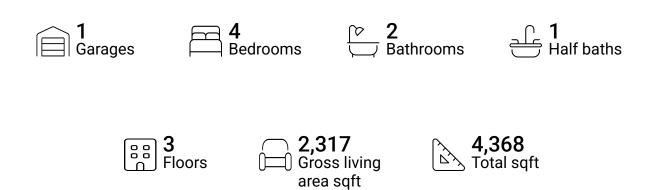

### **Property summary**







### **Room dimensions**

Floor 1 Total sqft: 1293 Living area: 0

| # |          | Dimensions    | sqft        | Counted as living area |
|---|----------|---------------|-------------|------------------------|
| 1 | Outdoor  | 18'0" x 12'4" | 223 sq. ft  | No                     |
| 2 | Basement | 38'5" x 26'1" | 1005 sq. ft | No                     |





### **Room dimensions**

Floor 2 Total sqft: 1983 Living area: 1225

| #  |             | Dimensions     | sqft       | Counted as living area |
|----|-------------|----------------|------------|------------------------|
| 3  | Outdoor     | 26'3" x 10'9"  | 293 sq. ft | No                     |
| 4  | Entry       | 11'10" x 13'1" | 113 sq. ft | Yes                    |
| 5  | Utility     | 14'6" x 6'2"   | 89 sq. ft  | Yes