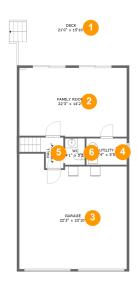

#### **Room dimensions**

Floor 1 Total sqft: 1309 Living area: 472

| # |             | Dimensions     | sqft       | Counted as living area |
|---|-------------|----------------|------------|------------------------|
| 1 | Deck        | 21'0" x 15'10" | 322 sq. ft | No                     |
| 2 | Family Room | 22'3" x 14'2"  | 314 sq. ft | Yes                    |
| 3 | Garage      | 22'3" x 23'10" | 481 sq. ft | No                     |
| 4 | Utility     | 8'4" x 5'5"    | 46 sq. ft  | Yes                    |
| 5 | Hall        | 4'9" x 6'4"    | 40 sq. ft  | Yes                    |
| 6 | WC          | 4'1" x 5'5"    | 22 sq. ft  | Yes                    |

## Floor 1 - Deck

Dimensions: 21'0" x 15'10"

Area: 322 sq. ft

Counted as living area: No

Heated: No Finished: Yes Enclosed: No Contiguous: Yes Permitted: Yes Wet space: No Addition: No Conversion: No

# Floor 1 - Family Room

Dimensions: 22'3" x 14'2"

Area: 314 sq. ft

Counted as living area: Yes

# Floor 1 - Garage

Dimensions: 22'3" x 23'10"

**Area:** 481 sq. ft

Counted as living area: No

Heated: No Finished: No Enclosed: Yes Contiguous: Yes Permitted: Yes Wet space: No Addition: No Conversion: No

# Floor 1 - Utility

Dimensions: 8'4" x 5'5"

Area: 46 sq. ft

Counted as living area: Yes

Heated: Yes Finished: Yes Enclosed: Yes Contiguous: Yes Permitted: Yes Wet space: No Addition: No Conversion: No

#### 5 Floor 1 - Hall

Dimensions: 4'9" x 6'4"

Area: 40 sq. ft

Counted as living area: Yes

## 6 Floor 1 - WC

Dimensions: 4'1" x 5'5" Area: 22 sq. ft

Counted as living area: Yes

Heated: Yes Finished: Yes Enclosed: Yes Contiguous: Yes Permitted: Yes Wet space: Yes Addition: No Conversion: No