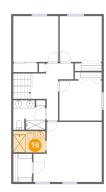

### 6 Floor 3 - Bath

Dimensions: 8'1" x 5'4"

Area: 43 sq. ft

Counted as living area: Yes

Heated: Yes Finished: Yes Enclosed: Yes Contiguous: Yes Permitted: Yes Wet space: Yes Addition: No Conversion: No