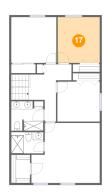

### Floor 3 - Bedroom

Dimensions: 10'7" x 11'5"

Area: 121 sq. ft

Counted as living area: Yes

Yes Finished: Yes
Yes Enclosed: Yes
Contiguous: Yes
Permitted: Yes
Wet space: No
Addition: No
Conversion: No

Heated: Yes