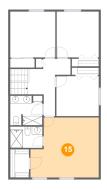

# <sup>15</sup> Floor 3 - Primary Bedroom

**Dimensions:** 17'2" x 15'1"

**Area**: 231 sq. ft

Counted as living area: Yes

Heated: Yes Finished: Yes Enclosed: Yes Contiguous: Yes Permitted: Yes Wet space: No Addition: No Conversion: No