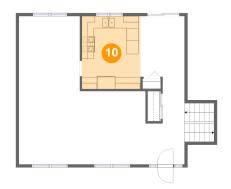

### Floor 2 - Kitchen

**Dimensions**: 9'8" x 12'1"

Area: 117 sq. ft

Counted as living area: Yes

Heated: Yes Finished: Yes Enclosed: Yes Contiguous: Yes Permitted: Yes Wet space: No Addition: No Conversion: No