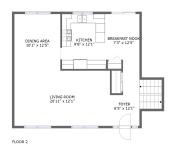

#### **Room dimensions**

Floor 2 Total sqft: 758 Living area: 758

| #  |                | Dimensions     | sqft       | Counted as living area |
|----|----------------|----------------|------------|------------------------|
| 7  | Foyer          | 6'5" x 12'1"   | 94 sq. ft  | Yes                    |
| 8  | Living Room    | 20'11" x 12'1" | 253 sq. ft | Yes                    |
| 9  | Dining Area    | 10'1" x 12'5"  | 125 sq. ft | Yes                    |
| 10 | Kitchen        | 9'8" x 12'1"   | 117 sq. ft | Yes                    |
| 11 | Breakfast Nook | 7'3" x 12'5"   | 81 sq. ft  | Yes                    |

# Floor 2 - Foyer

Dimensions: 6'5" x 12'1"

Area: 94 sq. ft

Counted as living area: Yes

Heated: Yes Finished: Yes Enclosed: Yes Contiguous: Yes Permitted: Yes Wet space: No Addition: No Conversion: No

# Floor 2 - Living Room

Dimensions: 20'11" x 12'1"

Area: 253 sq. ft

Counted as living area: Yes

# Floor 2 - Dining Area

Dimensions: 10'1" x 12'5"

**Area:** 125 sq. ft

Counted as living area: Yes

Heated: Yes Finished: Yes Enclosed: Yes Contiguous: Yes Permitted: Yes Wet space: No Addition: No Conversion: No

### Floor 2 - Kitchen

**Dimensions**: 9'8" x 12'1"

Area: 117 sq. ft

Counted as living area: Yes

Heated: Yes Finished: Yes Enclosed: Yes Contiguous: Yes Permitted: Yes Wet space: No Addition: No Conversion: No

### Floor 2 - Breakfast Nook

Dimensions: 7'3" x 12'5"

Area: 81 sq. ft

Counted as living area: Yes