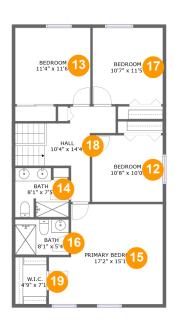

#### **Room dimensions**

Floor 3 Total sqft: 988 Living area: 988

| #  |                 | Dimensions    | sqft       | Counted as living area |
|----|-----------------|---------------|------------|------------------------|
| 12 | Bedroom         | 10'8" x 10'0" | 107 sq. ft | Yes                    |
| 13 | Bedroom         | 11'4" x 11'6" | 130 sq. ft | Yes                    |
| 14 | Bath            | 8'1" x 7'5"   | 54 sq. ft  | Yes                    |
| 15 | Primary Bedroom | 17'2" x 15'1" | 231 sq. ft | Yes                    |
| 16 | Bath            | 8'1" x 5'4"   | 43 sq. ft  | Yes                    |
| 17 | Bedroom         | 10'7" x 11'5" | 121 sq. ft | Yes                    |
| 18 | Hall            | 10'4" x 14'4" | 110 sq. ft | Yes                    |
| 19 | W.I.C.          | 4'9" x 7'1"   | 33 sq. ft  | Yes                    |

## Ploor 3 - Bedroom

**Dimensions:** 10'8" x 10'0"

**Area:** 107 sq. ft

Counted as living area: Yes

Heated: Yes Finished: Yes Enclosed: Yes Contiguous: Yes Permitted: Yes Wet space: No Addition: No Conversion: No

### 1 Floor 3 - Bedroom

Dimensions: 11'4" x 11'6"

Area: 130 sq. ft

Counted as living area: Yes

Heated: Yes Finished: Yes Enclosed: Yes Contiguous: Yes Permitted: Yes Wet space: No Addition: No Conversion: No

### Floor 3 - Bath

Dimensions: 8'1" x 7'5"

Area: 54 sq. ft

Counted as living area: Yes

# <sup>15</sup> Floor 3 - Primary Bedroom

**Dimensions:** 17'2" x 15'1"

**Area**: 231 sq. ft

Counted as living area: Yes

Heated: Yes Finished: Yes Enclosed: Yes Contiguous: Yes Permitted: Yes Wet space: No Addition: No Conversion: No

### 6 Floor 3 - Bath

Dimensions: 8'1" x 5'4"

Area: 43 sq. ft

Counted as living area: Yes

Heated: Yes Finished: Yes Enclosed: Yes Contiguous: Yes Permitted: Yes Wet space: Yes Addition: No Conversion: No

### Floor 3 - Bedroom

Dimensions: 10'7" x 11'5"

Area: 121 sq. ft

Counted as living area: Yes

Yes Finished: Yes
Yes Enclosed: Yes
Contiguous: Yes
Permitted: Yes
Wet space: No
Addition: No
Conversion: No

Heated: Yes

# <sup>10</sup> Floor 3 - Hall

Dimensions: 10'4" x 14'4" Area: 110 sq. ft

Counted as living area: Yes

Finished: Yes
Yes Enclosed: Yes
Contiguous: Yes
Permitted: Yes
Wet space: No
Addition: No
Conversion: No

## Floor 3 - W.I.C.

Dimensions: 4'9" x 7'1"

Area: 33 sq. ft

Counted as living area: Yes