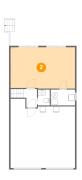

# Floor 1 - Garage

Dimensions: 22'3" x 23'10"

**Area:** 481 sq. ft

Counted as living area: No

Heated: No Finished: No Enclosed: Yes Contiguous: Yes Permitted: Yes Wet space: No Addition: No Conversion: No