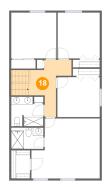

# <sup>10</sup> Floor 3 - Hall

Dimensions: 10'4" x 14'4" Area: 110 sq. ft

Counted as living area: Yes

Finished: Yes
Yes Enclosed: Yes
Contiguous: Yes
Permitted: Yes
Wet space: No
Addition: No
Conversion: No

Heated: Yes