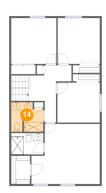

### Floor 3 - Bath

Dimensions: 8'1" x 7'5"

Area: 54 sq. ft

Counted as living area: Yes