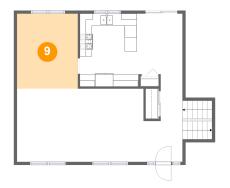

# Floor 2 - Dining Area

Dimensions: 10'1" x 12'5"

**Area:** 125 sq. ft

Counted as living area: Yes

Heated: Yes Finished: Yes Enclosed: Yes Contiguous: Yes Permitted: Yes Wet space: No Addition: No Conversion: No