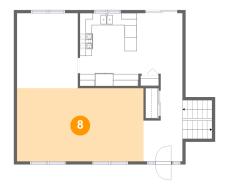

# Floor 2 - Living Room

Dimensions: 20'11" x 12'1"

Area: 253 sq. ft

Counted as living area: Yes