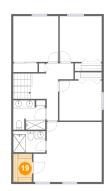

## Floor 3 - W.I.C.

Dimensions: 4'9" x 7'1"

Area: 33 sq. ft

Counted as living area: Yes