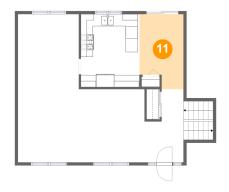

### Floor 2 - Breakfast Nook

Dimensions: 7'3" x 12'5"

Area: 81 sq. ft

Counted as living area: Yes