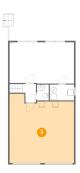

# Floor 1 - Family Room

Dimensions: 22'3" x 14'2"

Area: 314 sq. ft

Counted as living area: Yes