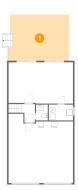

## Floor 1 - Deck

Dimensions: 21'0" x 15'10"

Area: 322 sq. ft

Counted as living area: No

Heated: No Finished: Yes Enclosed: No Contiguous: Yes Permitted: Yes Wet space: No Addition: No Conversion: No