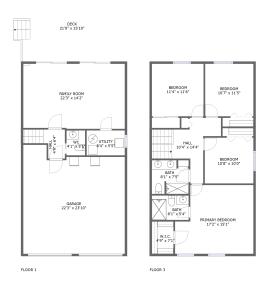

#### **Room dimensions**

Floor 1 Total sqft: 1309 Living area: 472

| # |             | Dimensions     | sqft       | Counted as living area |
|---|-------------|----------------|------------|------------------------|
| 1 | Deck        | 21'0" x 15'10" | 322 sq. ft | No                     |
| 2 | Family Room | 22'3" x 14'2"  | 314 sq. ft | Yes                    |
| 3 | Garage      | 22'3" x 23'10" | 481 sq. ft | No                     |
| 4 | Utility     | 8'4" x 5'5"    | 46 sq. ft  | Yes                    |
| 5 | Hall        | 4'9" x 6'4"    | 40 sq. ft  | Yes                    |
| 6 | WC          | 4'1" x 5'5"    | 22 sq. ft  | Yes                    |

#### **Room dimensions**

Floor 2 Total sqft: 758 Living area: 758

| #  |                | Dimensions     | sqft       | Counted as living area |
|----|----------------|----------------|------------|------------------------|
| 7  | Foyer          | 6'5" x 12'1"   | 94 sq. ft  | Yes                    |
| 8  | Living Room    | 20'11" x 12'1" | 253 sq. ft | Yes                    |
| 9  | Dining Area    | 10'1" x 12'5"  | 125 sq. ft | Yes                    |
| 10 | Kitchen        | 9'8" x 12'1"   | 117 sq. ft | Yes                    |
| 11 | Breakfast Nook | 7'3" x 12'5"   | 81 sq. ft  | Yes                    |

#### **Room dimensions**

Floor 3 Total sqft: 988 Living area: 988

| #  |                 | Dimensions    | sqft       | Counted as living area |
|----|-----------------|---------------|------------|------------------------|
| 12 | Bedroom         | 10'8" x 10'0" | 107 sq. ft | Yes                    |
| 13 | Bedroom         | 11'4" x 11'6" | 130 sq. ft | Yes                    |
| 14 | Bath            | 8'1" x 7'5"   | 54 sq. ft  | Yes                    |
| 15 | Primary Bedroom | 17'2" x 15'1" | 231 sq. ft | Yes                    |
| 16 | Bath            | 8'1" x 5'4"   | 43 sq. ft  | Yes                    |
| 17 | Bedroom         | 10'7" x 11'5" | 121 sq. ft | Yes                    |
| 18 | Hall            | 10'4" x 14'4" | 110 sq. ft | Yes                    |
| 19 | W.I.C.          | 4'9" x 7'1"   | 33 sq. ft  | Yes                    |