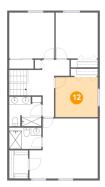

## Ploor 3 - Bedroom

**Dimensions:** 10'8" x 10'0"

**Area:** 107 sq. ft

Counted as living area: Yes

Heated: Yes Finished: Yes Enclosed: Yes Contiguous: Yes Permitted: Yes Wet space: No Addition: No Conversion: No