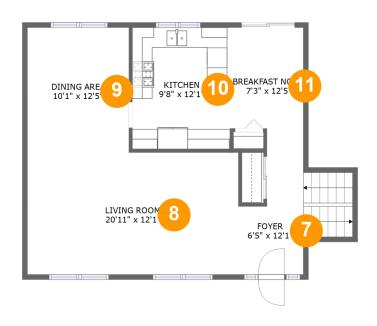

#### **Room dimensions**

Floor 2 Total sqft: 758 Living area: 758

| #  |                | Dimensions     | sqft       | Counted as living area |
|----|----------------|----------------|------------|------------------------|
| 7  | Foyer          | 6'5" x 12'1"   | 94 sq. ft  | Yes                    |
| 8  | Living Room    | 20'11" x 12'1" | 253 sq. ft | Yes                    |
| 9  | Dining Area    | 10'1" x 12'5"  | 125 sq. ft | Yes                    |
| 10 | Kitchen        | 9'8" x 12'1"   | 117 sq. ft | Yes                    |
| 11 | Breakfast Nook | 7'3" x 12'5"   | 81 sq. ft  | Yes                    |

# Floor 2 - Foyer

Dimensions: 6'5" x 12'1"

Area: 94 sq. ft

Counted as living area: Yes

Heated: Yes Finished: Yes Enclosed: Yes Contiguous: Yes Permitted: Yes Wet space: No Addition: No Conversion: No

# Floor 2 - Living Room

Dimensions: 20'11" x 12'1"

Area: 253 sq. ft

Counted as living area: Yes

# Floor 2 - Dining Area

Dimensions: 10'1" x 12'5"

**Area:** 125 sq. ft

Counted as living area: Yes

Heated: Yes Finished: Yes Enclosed: Yes Contiguous: Yes Permitted: Yes Wet space: No Addition: No Conversion: No

### Floor 2 - Kitchen

**Dimensions**: 9'8" x 12'1"

Area: 117 sq. ft

Counted as living area: Yes

Heated: Yes Finished: Yes Enclosed: Yes Contiguous: Yes Permitted: Yes Wet space: No Addition: No Conversion: No

### Floor 2 - Breakfast Nook

Dimensions: 7'3" x 12'5"

Area: 81 sq. ft

Counted as living area: Yes