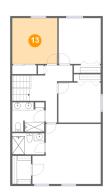

### 1 Floor 3 - Bedroom

Dimensions: 11'4" x 11'6"

Area: 130 sq. ft

Counted as living area: Yes

Heated: Yes Finished: Yes Enclosed: Yes Contiguous: Yes Permitted: Yes Wet space: No Addition: No Conversion: No