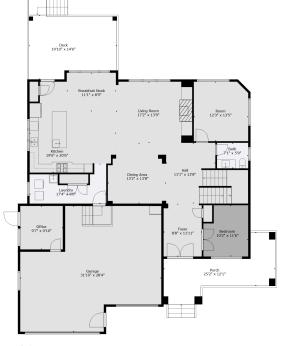

#### **Estimated Areas:**

Below Main: 1680 sq. ft (440 sq. ft unfinished) Main Floor: 1800 sq. ft

Above Main: 1903 sq. ft Total: 5383 Sq. Ft

Chris Gale 604-798-7726 chris.gale@royallepage.ca