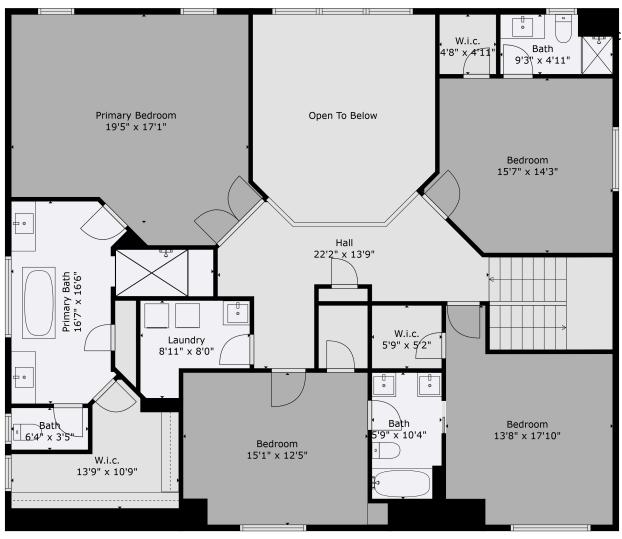

#### **Estimated Areas:**

Below Main: 1680 sq. ft (440 sq. ft unfinished)
Main Floor: 1800 sq. ft

Above Main: 1903 sq. ft

Total: 5383 Sq. Ft

Chris Gale 604-798-7726 chris.gale@royallepage.ca

Estimated Areas:
Below Main: 1680 sq. ft (440 sq. ft unfinished)
Main Floor: 1800 sq. ft
Above Main: 1903 sq. ft
Total: 5383 Sq. Ft