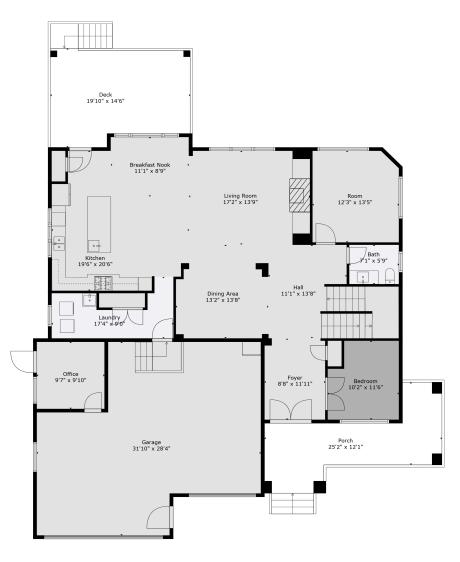

#### **Estimated Areas:**

Below Main: 1680 sq. ft (440 sq. ft unfinished)
Main Floor: 1800 sq. ft
Above Main: 1903 sq. ft
Total: 5383 Sq. Ft

Chris Gale 604-798-7726 hris.gale@royallepage.ca

#### **Estimated Areas:**

Below Main: 1680 sq. ft (440 sq. ft unfinished) Main Floor: 1800 sq. ft

Above Main: 1903 sq. ft Total: 5383 Sq. Ft

Chris Gale 604-798-7726 chris.gale@royallepage.ca

#### **Estimated Areas:**

Below Main: 1680 sq. ft (440 sq. ft unfinished)
Main Floor: 1800 sq. ft

Above Main: 1903 sq. ft

Total: 5383 Sq. Ft

Chris Gale 604-798-7726 chris.gale@royallepage.ca

Estimated Areas:
Below Main: 1680 sq. ft (440 sq. ft unfinished)
Main Floor: 1800 sq. ft
Above Main: 1903 sq. ft
Total: 5383 Sq. Ft