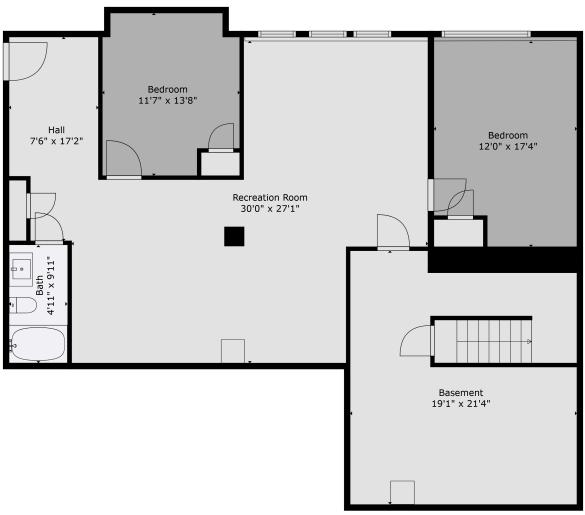

#### **Estimated Areas:**

Below Main: 1680 sq. ft (440 sq. ft unfinished)
Main Floor: 1800 sq. ft
Above Main: 1903 sq. ft
Total: 5383 Sq. Ft

Chris Gale 604-798-7726 hris.gale@royallepage.ca

#### **Estimated Areas:**

Below Main: 1680 sq. ft (440 sq. ft unfinished) Main Floor: 1800 sq. ft

Above Main: 1903 sq. ft Total: 5383 Sq. Ft

Chris Gale 604-798-7726 chris.gale@royallepage.ca

#### **Estimated Areas:**

Below Main: 1680 sq. ft (440 sq. ft unfinished)
Main Floor: 1800 sq. ft

Above Main: 1903 sq. ft

Total: 5383 Sq. Ft

Chris Gale 604-798-7726 chris.gale@royallepage.ca

Estimated Areas:
Below Main: 1680 sq. ft (440 sq. ft unfinished)
Main Floor: 1800 sq. ft
Above Main: 1903 sq. ft
Total: 5383 Sq. Ft