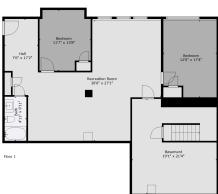

#### **Estimated Areas:**

Below Main: 1680 sq. ft (440 sq. ft unfinished)
Main Floor: 1800 sq. ft
Above Main: 1903 sq. ft
Total: 5383 Sq. Ft

Chris Gale 604-798-7726 hris.gale@royallepage.ca