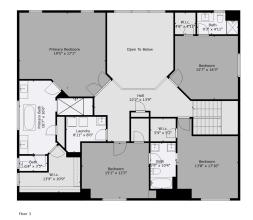

#### **Estimated Areas:**

Below Main: 1680 sq. ft (440 sq. ft unfinished)
Main Floor: 1800 sq. ft

Above Main: 1903 sq. ft

Total: 5383 Sq. Ft

Chris Gale 604-798-7726 chris.gale@royallepage.ca

Estimated Areas:
Below Main: 1680 sq. ft (440 sq. ft unfinished)
Main Floor: 1800 sq. ft
Above Main: 1903 sq. ft
Total: 5383 Sq. Ft