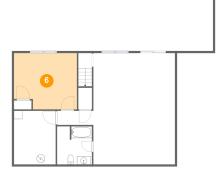

#### Floor 1 - Bedroom

Dimensions: 15'2" x 13'7" Area: 195 sq. ft Counted as Living Area: Yes Heated: Yes Finished: Yes Enclosed: Yes Contiguous: Yes Permitted: Yes Wet Space: No Addition: No Conversion: No