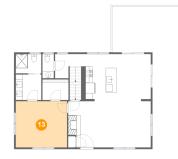

#### Floor 1 - Bedroom

Dimensions: 15'2" x 13'7" Area: 195 sq. ft Counted as Living Area: Yes Heated: Yes Finished: Yes Enclosed: Yes Contiguous: Yes Permitted: Yes Wet Space: No Addition: No Conversion: No