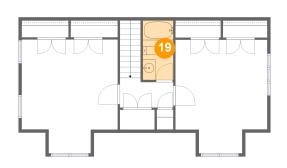

CUBICASA

🦻 Floor 3 - Bath

Dimensions: 4'10" x 9'5" Area: 45 sq. ft Counted as Living Area: Yes Heated: Yes Finished: Yes Enclosed: Yes Contiguous: Yes Permitted: Yes Wet Space: Yes Addition: No Conversion: No