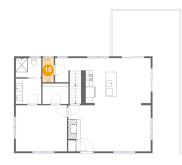

0 Floor 2 - Wc

Dimensions: 3'4" x 6'11" Area: 23 sq. ft Counted as Living Area: Yes Heated: Yes Finished: Yes Enclosed: Yes Contiguous: Yes Permitted: Yes Wet Space: Yes Addition: No Conversion: No