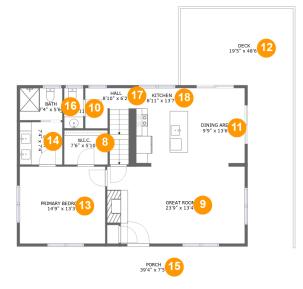

### **Room Dimensions**

Floor 2

Total sqft: 1937

Living area: 1109

| #  | Room name       | Dimensions    | Area (sqft) | Counted as Living Area |
|----|-----------------|---------------|-------------|------------------------|
| 8  | W.i.c.          | 7'6" x 5'10"  | 44 sq. ft   | Yes                    |
| 9  | Great Room      | 23'9" x 13'4" | 307 sq. ft  | Yes                    |
| 10 | Wc              | 3'4" x 6'11"  | 23 sq. ft   | Yes                    |
| 11 | Dining Area     | 9'9" x 13'6"  | 131 sq. ft  | Yes                    |
| 12 | Deck            | 19'5" x 48'6" | 536 sq. ft  | No                     |
| 13 | Primary Bedroom | 14'9" x 13'3" | 196 sq. ft  | Yes                    |
| 14 | Bath            | 7'4" x 7'4"   | 54 sq. ft   | Yes                    |
| 15 | Porch           | 39'4" x 7'5"  | 292 sq. ft  | No                     |
| 16 | Bath            | 7'4" x 5'6"   | 41 sq. ft   | Yes                    |
| 17 | Hall            | 8'10" x 6'2"  | 76 sq. ft   | Yes                    |
| 18 | Kitchen         | 8'11" x 13'7" | 120 sq. ft  | Yes                    |

Dimensions: 7'6" x 5'10" Area: 44 sq. ft Counted as Living Area: Yes Heated: Yes Finished: Yes Enclosed: Yes Contiguous: Yes Permitted: Yes Wet Space: No Addition: No Conversion: No

### Floor 2 - Great Room

Dimensions: 23'9" x 13'4" Area: 307 sq. ft Counted as Living Area: Yes Heated: Yes Finished: Yes Enclosed: Yes Contiguous: Yes Permitted: Yes Wet Space: No Addition: No Conversion: No

0 Floor 2 - Wc

Dimensions: 3'4" x 6'11" Area: 23 sq. ft Counted as Living Area: Yes Heated: Yes Finished: Yes Enclosed: Yes Contiguous: Yes Permitted: Yes Wet Space: Yes Addition: No Conversion: No

# 🔱 **Floor 2 -** Dining Area

Dimensions: 9'9" x 13'6" Area: 131 sq. ft Counted as Living Area: Yes Heated: Yes Finished: Yes Enclosed: Yes Contiguous: Yes Permitted: Yes Wet Space: No Addition: No Conversion: No

Scan captured on Tue, 25 Jun 2024 23:16:40 GMT

Information is calculated by CubiCasa technology; deemed highly reliable but not guaranteed.

Floor 2 - Deck

Dimensions: 19'5" x 48'6" Area: 536 sq. ft Counted as Living Area: No Heated: No Finished: Yes Enclosed: No Contiguous: Yes Permitted: Yes Wet Space: No Addition: No Conversion: No

### Floor 2 - Primary Bedroom

Dimensions: 14'9" x 13'3" Area: 196 sq. ft Counted as Living Area: Yes Heated: Yes Finished: Yes Enclosed: Yes Contiguous: Yes Permitted: Yes Wet Space: No Addition: No Conversion: No

# 🤒 Floor 2 - Bath

Dimensions: 7'4" x 7'4" Area: 54 sq. ft Counted as Living Area: Yes

Heated: Yes Finished: Yes Enclosed: Yes Contiguous: Yes Permitted: Yes Wet Space: Yes Addition: No Conversion: No

Floor 2 - Porch

Dimensions: 39'4" x 7'5" Area: 292 sq. ft Counted as Living Area: No Heated: No Finished: Yes Enclosed: No Contiguous: Yes Permitted: Yes Wet Space: No Addition: No Conversion: No

Dimensions: 7'4" x 5'6" Area: 41 sq. ft Counted as Living Area: Yes Heated: Yes Finished: Yes Enclosed: Yes Contiguous: Yes Permitted: Yes Wet Space: Yes Addition: No Conversion: No

Dimensions: 8'10" x 6'2" Area: 76 sq. ft Counted as Living Area: Yes Heated: Yes Finished: Yes Enclosed: Yes Contiguous: Yes Permitted: Yes Wet Space: No Addition: No Conversion: No

Floor 2 - Kitchen

Dimensions: 8'11" x 13'7" Area: 120 sq. ft Counted as Living Area: Yes Heated: Yes Finished: Yes Enclosed: Yes Contiguous: Yes Permitted: Yes Wet Space: No Addition: No Conversion: No