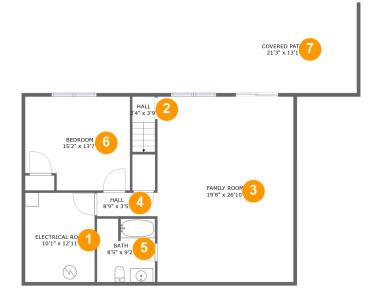

#### Floor 1

Total sqft: 1387

Living area: 854

| # | Room name       | Dimensions     | Area (sqft) | Counted as Living Area |
|---|-----------------|----------------|-------------|------------------------|
| 1 | Electrical Room | 10'1" x 12'11" | 130 sq. ft  | No                     |
| 2 | Hall            | 3'4" x 3'9"    | 26 sq. ft   | No                     |
| 3 | Family Room     | 19'8" x 26'10" | 529 sq. ft  | Yes                    |
| 4 | Hall            | 8'9" x 3'5"    | 30 sq. ft   | Yes                    |
| 5 | Bath            | 8'5" x 9'2"    | 76 sq. ft   | No                     |
| 6 | Bedroom         | 15'2" x 13'7"  | 195 sq. ft  | Yes                    |
| 7 | Covered Patio   | 21'3" x 13'1"  | 278 sq. ft  | No                     |

### Floor 1 - Electrical Room

Dimensions: 10'1" x 12'11" Area: 130 sq. ft Counted as Living Area: No

Heated: No Finished: No Enclosed: Yes Contiguous: Yes Permitted: Yes Wet Space: No Addition: No Conversion: No

2 Floor 1 - Hall

Dimensions: 3'4" x 3'9" Area: 26 sq. ft Counted as Living Area: No

Heated: Yes Finished: Yes Enclosed: Yes Contiguous: No Permitted: Yes Wet Space: No Addition: No Conversion: No

Floor 1 - Family Room

Dimensions: 19'8" x 26'10" Area: 529 sq. ft Counted as Living Area: Yes Heated: Yes Finished: Yes Enclosed: Yes Contiguous: Yes Permitted: Yes Wet Space: No Addition: No Conversion: No

CUBICASA

Dimensions: 8'9" x 3'5" Area: 30 sq. ft Counted as Living Area: Yes Heated: Yes Finished: Yes Enclosed: Yes Contiguous: Yes Permitted: Yes Wet Space: No Addition: No Conversion: No

Dimensions: 8'5" x 9'2" Area: 76 sq. ft Counted as Living Area: No

Heated: Yes Finished: Yes Enclosed: Yes Contiguous: No Permitted: Yes Wet Space: Yes Addition: No Conversion: No

Scan captured on Tue, 25 Jun 2024 23:16:40 GMT

#### Floor 1 - Bedroom

Dimensions: 15'2" x 13'7" Area: 195 sq. ft Counted as Living Area: Yes Heated: Yes Finished: Yes Enclosed: Yes Contiguous: Yes Permitted: Yes Wet Space: No Addition: No Conversion: No

#### Floor 1 - Covered Patio

Dimensions: 21'3" x 13'1" Area: 278 sq. ft Counted as Living Area: No Heated: No Finished: Yes Enclosed: No Contiguous: Yes Permitted: Yes Wet Space: No Addition: No Conversion: No