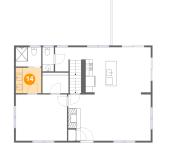

# 🤒 Floor 2 - Bath

Dimensions: 7'4" x 7'4" Area: 54 sq. ft Counted as Living Area: Yes

Heated: Yes Finished: Yes Enclosed: Yes Contiguous: Yes Permitted: Yes Wet Space: Yes Addition: No Conversion: No

Floor 2 - Porch