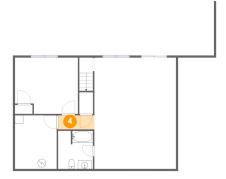

2 Floor 1 - Hall

Dimensions: 3'4" x 3'9" Area: 26 sq. ft Counted as Living Area: No

Heated: Yes Finished: Yes Enclosed: Yes Contiguous: No Permitted: Yes Wet Space: No Addition: No Conversion: No

Floor 1 - Family Room

Dimensions: 19'8" x 26'10" Area: 529 sq. ft Counted as Living Area: Yes Heated: Yes Finished: Yes Enclosed: Yes Contiguous: Yes Permitted: Yes Wet Space: No Addition: No Conversion: No

CUBICASA

Dimensions: 8'9" x 3'5" Area: 30 sq. ft Counted as Living Area: Yes Heated: Yes Finished: Yes Enclosed: Yes Contiguous: Yes Permitted: Yes Wet Space: No Addition: No Conversion: No