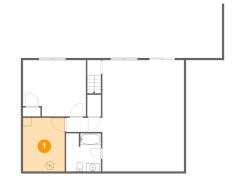

### Floor 1 - Electrical Room

Dimensions: 10'1" x 12'11" Area: 130 sq. ft Counted as Living Area: No

Heated: No Finished: No Enclosed: Yes Contiguous: Yes Permitted: Yes Wet Space: No Addition: No Conversion: No

2 Floor 1 - Hall

Dimensions: 3'4" x 3'9" Area: 26 sq. ft Counted as Living Area: No

Heated: Yes Finished: Yes Enclosed: Yes Contiguous: No Permitted: Yes Wet Space: No Addition: No Conversion: No

Floor 1 - Family Room