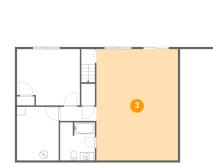

2 Floor 1 - Hall

Dimensions: 3'4" x 3'9" Area: 26 sq. ft Counted as Living Area: No

Heated: Yes Finished: Yes Enclosed: Yes Contiguous: No Permitted: Yes Wet Space: No Addition: No Conversion: No

Floor 1 - Family Room

Dimensions: 19'8" x 26'10" Area: 529 sq. ft Counted as Living Area: Yes Heated: Yes Finished: Yes Enclosed: Yes Contiguous: Yes Permitted: Yes Wet Space: No Addition: No Conversion: No

CUBICASA

Dimensions: 8'9" x 3'5" Area: 30 sq. ft Counted as Living Area: Yes Heated: Yes Finished: Yes Enclosed: Yes Contiguous: Yes Permitted: Yes Wet Space: No Addition: No Conversion: No