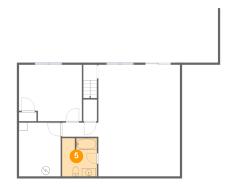

#### Floor 1 - Bedroom

Dimensions: 15'2" x 13'7" Area: 195 sq. ft Counted as Living Area: Yes Heated: Yes Finished: Yes Enclosed: Yes Contiguous: Yes Permitted: Yes Wet Space: No Addition: No Conversion: No