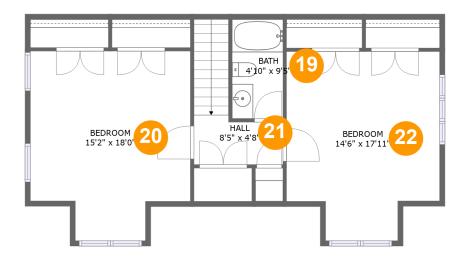

### **Room Dimensions**

Total sqft: 785

Living area: 785

| #  | Room name | Dimensions     | Area (sqft) | Counted as Living Area |
|----|-----------|----------------|-------------|------------------------|
| 19 | Bath      | 4'10" x 9'5"   | 45 sq. ft   | Yes                    |
| 20 | Bedroom   | 15'2" x 18'0"  | 241 sq. ft  | Yes                    |
| 21 | Hall      | 8'5" x 4'8"    | 66 sq. ft   | Yes                    |
| 22 | Bedroom   | 14'6" x 17'11" | 232 sq. ft  | Yes                    |

CUBICASA

🦻 Floor 3 - Bath

Dimensions: 4'10" x 9'5" Area: 45 sq. ft Counted as Living Area: Yes Heated: Yes Finished: Yes Enclosed: Yes Contiguous: Yes Permitted: Yes Wet Space: Yes Addition: No Conversion: No

# 😳 **Floor 3 -** Bedroom

Dimensions: 15'2" x 18'0" Area: 241 sq. ft Counted as Living Area: Yes Heated: Yes Finished: Yes Enclosed: Yes Contiguous: Yes Permitted: Yes Wet Space: No Addition: No Conversion: No

#### Floor 3 - Hall

Dimensions: 8'5" x 4'8" Area: 66 sq. ft Counted as Living Area: Yes Heated: Yes Finished: Yes Enclosed: Yes Contiguous: Yes Permitted: Yes Wet Space: No Addition: No Conversion: No

Powered by

#### Floor 3 - Bedroom

Dimensions: 14'6" x 17'11" Area: 232 sq. ft Counted as Living Area: Yes Heated: Yes Finished: Yes Enclosed: Yes Contiguous: Yes Permitted: Yes Wet Space: No Addition: No Conversion: No