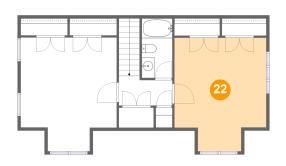

### **Room Dimensions**

Total sqft: 785

Living area: 785

| #  | Room name | Dimensions     | Area (sqft) | Counted as Living Area |
|----|-----------|----------------|-------------|------------------------|
| 19 | Bath      | 4'10" x 9'5"   | 45 sq. ft   | Yes                    |
| 20 | Bedroom   | 15'2" x 18'0"  | 241 sq. ft  | Yes                    |
| 21 | Hall      | 8'5" x 4'8"    | 66 sq. ft   | Yes                    |
| 22 | Bedroom   | 14'6" x 17'11" | 232 sq. ft  | Yes                    |

#### Floor 3 - Bedroom

Dimensions: 14'6" x 17'11" Area: 232 sq. ft Counted as Living Area: Yes Heated: Yes Finished: Yes Enclosed: Yes Contiguous: Yes Permitted: Yes Wet Space: No Addition: No Conversion: No