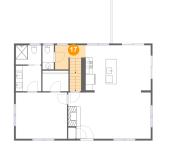

# 🔱 **Floor 2 -** Dining Area

Dimensions: 9'9" x 13'6" Area: 131 sq. ft Counted as Living Area: Yes Heated: Yes Finished: Yes Enclosed: Yes Contiguous: Yes Permitted: Yes Wet Space: No Addition: No Conversion: No

Scan captured on Tue, 25 Jun 2024 23:16:40 GMT

Information is calculated by CubiCasa technology; deemed highly reliable but not guaranteed.

Floor 2 - Deck

Dimensions: 19'5" x 48'6" Area: 536 sq. ft Counted as Living Area: No Heated: No Finished: Yes Enclosed: No Contiguous: Yes Permitted: Yes Wet Space: No Addition: No Conversion: No