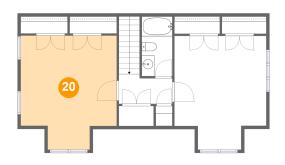

### **Room Dimensions**

Total sqft: 785

Living area: 785

| #  | Room name | Dimensions     | Area (sqft) | Counted as Living Area |
|----|-----------|----------------|-------------|------------------------|
| 19 | Bath      | 4'10" x 9'5"   | 45 sq. ft   | Yes                    |
| 20 | Bedroom   | 15'2" x 18'0"  | 241 sq. ft  | Yes                    |
| 21 | Hall      | 8'5" x 4'8"    | 66 sq. ft   | Yes                    |
| 22 | Bedroom   | 14'6" x 17'11" | 232 sq. ft  | Yes                    |

# 😳 **Floor 3 -** Bedroom

Dimensions: 15'2" x 18'0" Area: 241 sq. ft Counted as Living Area: Yes Heated: Yes Finished: Yes Enclosed: Yes Contiguous: Yes Permitted: Yes Wet Space: No Addition: No Conversion: No