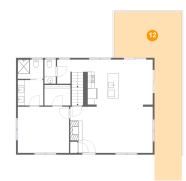

# 🔱 **Floor 2 -** Dining Area

Dimensions: 9'9" x 13'6" Area: 131 sq. ft Counted as Living Area: Yes Heated: Yes Finished: Yes Enclosed: Yes Contiguous: Yes Permitted: Yes Wet Space: No Addition: No Conversion: No