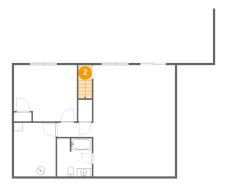

2 Floor 1 - Hall

Dimensions: 3'4" x 3'9" Area: 26 sq. ft Counted as Living Area: No

Heated: Yes Finished: Yes Enclosed: Yes Contiguous: No Permitted: Yes Wet Space: No Addition: No Conversion: No

Floor 1 - Family Room

Dimensions: 19'8" x 26'10" Area: 529 sq. ft Counted as Living Area: Yes Heated: Yes Finished: Yes Enclosed: Yes Contiguous: Yes Permitted: Yes Wet Space: No Addition: No Conversion: No

CUBICASA

Dimensions: 8'9" x 3'5" Area: 30 sq. ft Counted as Living Area: Yes Heated: Yes Finished: Yes Enclosed: Yes Contiguous: Yes Permitted: Yes Wet Space: No Addition: No Conversion: No