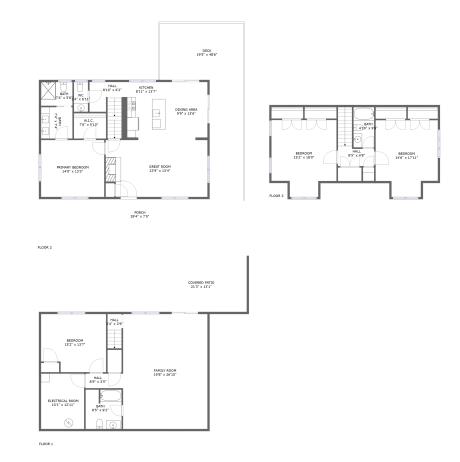

#### Floor 1

Total sqft: 1387

Living area: 854

| # | Room name       | Dimensions     | Area (sqft) | Counted as Living Area |
|---|-----------------|----------------|-------------|------------------------|
| 1 | Electrical Room | 10'1" x 12'11" | 130 sq. ft  | No                     |
| 2 | Hall            | 3'4" x 3'9"    | 26 sq. ft   | No                     |
| 3 | Family Room     | 19'8" x 26'10" | 529 sq. ft  | Yes                    |
| 4 | Hall            | 8'9" x 3'5"    | 30 sq. ft   | Yes                    |
| 5 | Bath            | 8'5" x 9'2"    | 76 sq. ft   | No                     |
| 6 | Bedroom         | 15'2" x 13'7"  | 195 sq. ft  | Yes                    |
| 7 | Covered Patio   | 21'3" x 13'1"  | 278 sq. ft  | No                     |

### **Room Dimensions**

Floor 2

Total sqft: 1937

Living area: 1109

| #  | Room name       | Dimensions    | Area (sqft) | Counted as Living Area |
|----|-----------------|---------------|-------------|------------------------|
| 8  | W.i.c.          | 7'6" x 5'10"  | 44 sq. ft   | Yes                    |
| 9  | Great Room      | 23'9" x 13'4" | 307 sq. ft  | Yes                    |
| 10 | Wc              | 3'4" x 6'11"  | 23 sq. ft   | Yes                    |
| 11 | Dining Area     | 9'9" x 13'6"  | 131 sq. ft  | Yes                    |
| 12 | Deck            | 19'5" x 48'6" | 536 sq. ft  | No                     |
| 13 | Primary Bedroom | 14'9" x 13'3" | 196 sq. ft  | Yes                    |
| 14 | Bath            | 7'4" x 7'4"   | 54 sq. ft   | Yes                    |
| 15 | Porch           | 39'4" x 7'5"  | 292 sq. ft  | No                     |
| 16 | Bath            | 7'4" x 5'6"   | 41 sq. ft   | Yes                    |
| 17 | Hall            | 8'10" x 6'2"  | 76 sq. ft   | Yes                    |
| 18 | Kitchen         | 8'11" x 13'7" | 120 sq. ft  | Yes                    |

### **Room Dimensions**

Total sqft: 785

Living area: 785

| #  | Room name | Dimensions     | Area (sqft) | Counted as Living Area |
|----|-----------|----------------|-------------|------------------------|
| 19 | Bath      | 4'10" x 9'5"   | 45 sq. ft   | Yes                    |
| 20 | Bedroom   | 15'2" x 18'0"  | 241 sq. ft  | Yes                    |
| 21 | Hall      | 8'5" x 4'8"    | 66 sq. ft   | Yes                    |
| 22 | Bedroom   | 14'6" x 17'11" | 232 sq. ft  | Yes                    |