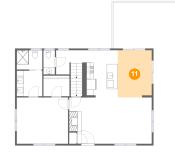

# 🔱 **Floor 2 -** Dining Area

Dimensions: 9'9" x 13'6" Area: 131 sq. ft Counted as Living Area: Yes Heated: Yes Finished: Yes Enclosed: Yes Contiguous: Yes Permitted: Yes Wet Space: No Addition: No Conversion: No