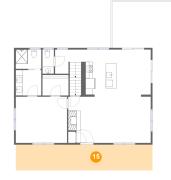

Dimensions: 39'4" x 7'5" Area: 292 sq. ft Counted as Living Area: No Heated: No Finished: Yes Enclosed: No Contiguous: Yes Permitted: Yes Wet Space: No Addition: No Conversion: No

Dimensions: 7'4" x 5'6" Area: 41 sq. ft Counted as Living Area: Yes Heated: Yes Finished: Yes Enclosed: Yes Contiguous: Yes Permitted: Yes Wet Space: Yes Addition: No Conversion: No