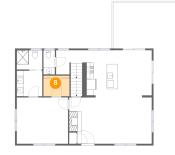

2 Floor 1 - Hall

Dimensions: 3'4" x 3'9" Area: 26 sq. ft Counted as Living Area: No

Heated: Yes Finished: Yes Enclosed: Yes Contiguous: No Permitted: Yes Wet Space: No Addition: No Conversion: No

Floor 1 - Family Room

Dimensions: 19'8" x 26'10" Area: 529 sq. ft Counted as Living Area: Yes Heated: Yes Finished: Yes Enclosed: Yes Contiguous: Yes Permitted: Yes Wet Space: No Addition: No Conversion: No

CUBICASA

Dimensions: 8'9" x 3'5" Area: 30 sq. ft Counted as Living Area: Yes Heated: Yes Finished: Yes Enclosed: Yes Contiguous: Yes Permitted: Yes Wet Space: No Addition: No Conversion: No