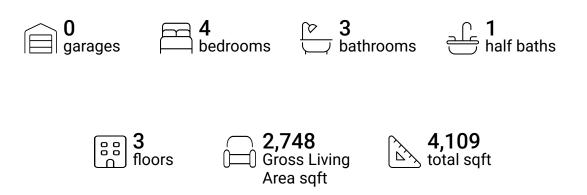

### **Property Summary**







### **Room Dimensions**

#### Floor 1

Total sqft: 1387

Living area: 854

| # | Room name       | Dimensions     | Area (sqft) | Counted as Living Area |
|---|-----------------|----------------|-------------|------------------------|
| 1 | Electrical Room | 10'1" x 12'11" | 130 sq. ft  | No                     |
| 2 | Hall            | 3'4" x 3'9"    | 26 sq. ft   | No                     |
| 3 | Family Room     | 19'8" x 26'10" | 529 sq. ft  | Yes                    |
| 4 | Hall            | 8'9" x 3'5"    | 30 sq. ft   | Yes                    |
| 5 | Bath            | 8'5" x 9'2"    | 76 sq. ft   | No                     |
| 6 | Bedroom         | 15'2" x 13'7"  | 195 sq. ft  | Yes                    |
| 7 | Covered Patio   | 21'3" x 13'1"  | 278 sq. ft  | No                     |