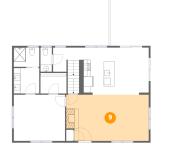

Dimensions: 19'8" x 26'10" Area: 529 sq. ft Counted as Living Area: Yes Heated: Yes Finished: Yes Enclosed: Yes Contiguous: Yes Permitted: Yes Wet Space: No Addition: No Conversion: No

CUBICASA

Dimensions: 8'9" x 3'5" Area: 30 sq. ft Counted as Living Area: Yes Heated: Yes Finished: Yes Enclosed: Yes Contiguous: Yes Permitted: Yes Wet Space: No Addition: No Conversion: No