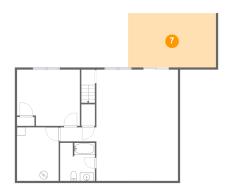

#### Floor 1 - Covered Patio

Dimensions: 21'3" x 13'1" Area: 278 sq. ft Counted as Living Area: No Heated: No Finished: Yes Enclosed: No Contiguous: Yes Permitted: Yes Wet Space: No Addition: No Conversion: No