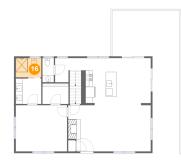

### Floor 1 - Electrical Room

Dimensions: 10'1" x 12'11" Area: 130 sq. ft Counted as Living Area: No

Heated: No Finished: No Enclosed: Yes Contiguous: Yes Permitted: Yes Wet Space: No Addition: No Conversion: No

2 Floor 1 - Hall

Dimensions: 3'4" x 3'9" Area: 26 sq. ft Counted as Living Area: No

Heated: Yes Finished: Yes Enclosed: Yes Contiguous: No Permitted: Yes Wet Space: No Addition: No Conversion: No

Floor 1 - Family Room