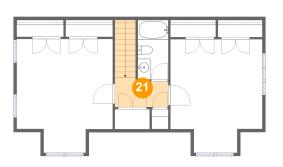

### **Room Dimensions**

Total sqft: 785

Living area: 785

| #  | Room name | Dimensions     | Area (sqft) | Counted as Living Area |
|----|-----------|----------------|-------------|------------------------|
| 19 | Bath      | 4'10" x 9'5"   | 45 sq. ft   | Yes                    |
| 20 | Bedroom   | 15'2" x 18'0"  | 241 sq. ft  | Yes                    |
| 21 | Hall      | 8'5" x 4'8"    | 66 sq. ft   | Yes                    |
| 22 | Bedroom   | 14'6" x 17'11" | 232 sq. ft  | Yes                    |

#### Floor 3 - Hall

Dimensions: 8'5" x 4'8" Area: 66 sq. ft Counted as Living Area: Yes Heated: Yes Finished: Yes Enclosed: Yes Contiguous: Yes Permitted: Yes Wet Space: No Addition: No Conversion: No

Powered by