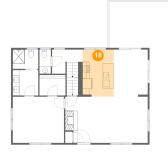

# 🤒 Floor 2 - Bath

Dimensions: 7'4" x 7'4" Area: 54 sq. ft Counted as Living Area: Yes

Heated: Yes Finished: Yes Enclosed: Yes Contiguous: Yes Permitted: Yes Wet Space: Yes Addition: No Conversion: No

Floor 2 - Porch

Dimensions: 39'4" x 7'5" Area: 292 sq. ft Counted as Living Area: No Heated: No Finished: Yes Enclosed: No Contiguous: Yes Permitted: Yes Wet Space: No Addition: No Conversion: No

Dimensions: 7'4" x 5'6" Area: 41 sq. ft Counted as Living Area: Yes Heated: Yes Finished: Yes Enclosed: Yes Contiguous: Yes Permitted: Yes Wet Space: Yes Addition: No Conversion: No